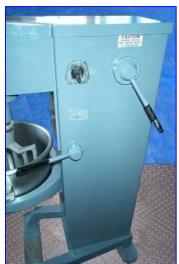

Univex Mixer-25 Quart. Model: MF-20. S/N: 1741. Stainless Steel Bowl and Accessories. Capable of working at (9) different speeds for light or heavy duty loads, which can also be controlled by a clock timer with a 34-minute maximum limit. Height adjusting lever eases bowl change-out. Double-duty head works as a press and mixer. Grab handle pushes product against a 9 in. dia. impeller. Electrical requirements: 115 VAC, 9.2 amps, 60 Hz. Outlets: (1) 11 in. L x 2-3/4 in. W discharge. Overall dimensions: 43 in. L x 22 in. W x 49 in. H.