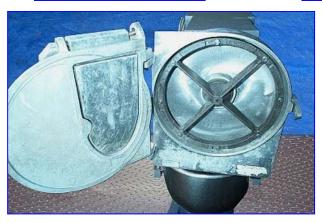

Univex Mixer-25 Quart. Model: MF-20. S/N: 1741. Stainless Steel Bowl and Accessories. Capable of working at (9) different speeds for light or heavy duty loads, which can also be controlled by a clock timer with a 34-minute maximum limit. Height adjusting lever eases bowl change-out. Double-duty head works as a press and mixer. Grab handle pushes product against a 9 in. dia. impeller. Electrical requirements: 115 VAC, 9.2 amps, 60 Hz. Outlets: (1) 11 in. L x 2-3/4 in. W discharge. Overall dimensions: 43 in. L x 22 in. W x 49 in. H.