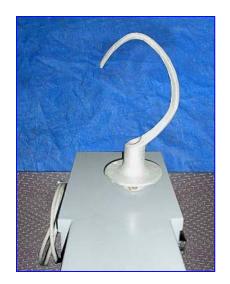

Univex Mixer-25 Quart. Model: MF-20. S/N: 1741. Stainless Steel Bowl and Accessories. Capable of working at (9) different speeds for light or heavy duty loads, which can also be controlled by a clock timer with a 34-minute maximum limit. Height adjusting lever eases bowl change-out. Double-duty head works as a press and mixer. Grab handle pushes product against a 9 in. dia. impeller. Electrical requirements: 115 VAC, 9.2 amps, 60 Hz. Outlets: (1) 11 in. L x 2-3/4 in. W discharge. Overall dimensions: 43 in. L x 22 in. W x 49 in. H.