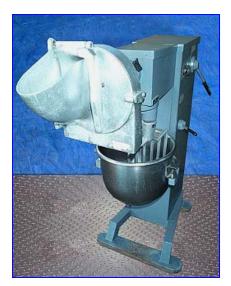

Univex Mixer-25 Quart. Model: MF-20. S/N: 1741. Stainless Steel Bowl and Accessories. Capable of working at (9) different speeds for light or heavy duty loads, which can also be controlled by a clock timer with a 34-minute maximum limit. Height adjusting lever eases bowl change-out. Double-duty head works as a press and mixer. Grab handle pushes product against a 9 in. dia. impeller. Electrical requirements: 115 VAC, 9.2 amps, 60 Hz. Outlets: (1) 11 in. L x 2-3/4 in. W discharge. Overall dimensions: 43 in. L x 22 in. W x 49 in. H.