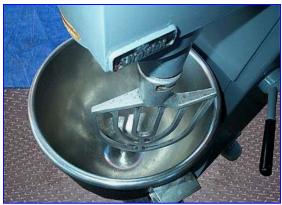

Univex Mixer-25 Quart. Model: MF-20. S/N: 1741. Stainless Steel Bowl and Accessories. Capable of working at (9) different speeds for light or heavy duty loads, which can also be controlled by a clock timer with a 34-minute maximum limit. Height adjusting lever eases bowl change-out. Double-duty head works as a press and mixer. Grab handle pushes product against a 9 in. dia. impeller. Electrical requirements: 115 VAC, 9.2 amps, 60 Hz. Outlets: (1) 11 in. L x 2-3/4 in. W discharge. Overall dimensions: 43 in. L x 22 in. W x 49 in. H.