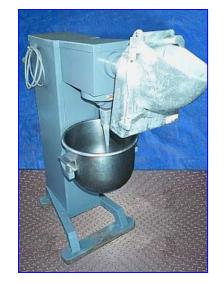

Univex Mixer-25 Quart. Model: MF-20. S/N: 1741. Stainless Steel Bowl and Accessories. Capable of working at (9) different speeds for light or heavy duty loads, which can also be controlled by a clock timer with a 34-minute maximum limit. Height adjusting lever eases bowl change-out. Double-duty head works as a press and mixer. Grab handle pushes product against a 9 in. dia. impeller. Electrical requirements: 115 VAC, 9.2 amps, 60 Hz. Outlets: (1) 11 in. L x 2-3/4 in. W discharge. Overall dimensions: 43 in. L x 22 in. W x 49 in. H.