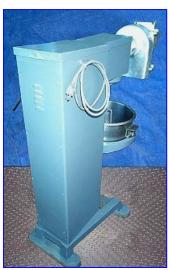

Univex Mixer-25 Quart. Model: MF-20. S/N: 1741. Stainless Steel Bowl and Accessories. Capable of working at (9) different speeds for light or heavy duty loads, which can also be controlled by a clock timer with a 34-minute maximum limit. Height adjusting lever eases bowl change-out. Double-duty head works as a press and mixer. Grab handle pushes product against a 9 in. dia. impeller. Electrical requirements: 115 VAC, 9.2 amps, 60 Hz. Outlets: (1) 11 in. L x 2-3/4 in. W discharge. Overall dimensions: 43 in. L x 22 in. W x 49 in. H.