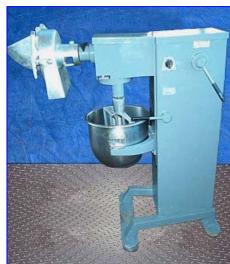

Univex Mixer-25 Quart. Model: MF-20. S/N: 1741. Stainless Steel Bowl and Accessories. Capable of working at (9) different speeds for light or heavy duty loads, which can also be controlled by a clock timer with a 34-minute maximum limit. Height adjusting lever eases bowl change-out. Double-duty head works as a press and mixer. Grab handle pushes product against a 9 in. dia. impeller. Electrical requirements: 115 VAC, 9.2 amps, 60 Hz. Outlets: (1) 11 in. L x 2-3/4 in. W discharge. Overall dimensions: 43 in. L x 22 in. W x 49 in. H.