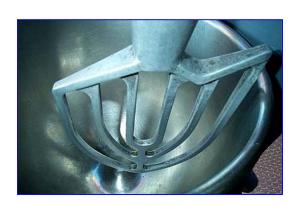

Univex Mixer-25 Quart. Model: MF-20. S/N: 1741. Stainless Steel Bowl and Accessories. Capable of working at (9) different speeds for light or heavy duty loads, which can also be controlled by a clock timer with a 34-minute maximum limit. Height adjusting lever eases bowl change-out. Double-duty head works as a press and mixer. Grab handle pushes product against a 9 in. dia. impeller. Electrical requirements: 115 VAC, 9.2 amps, 60 Hz. Outlets: (1) 11 in. L x 2-3/4 in. W discharge. Overall dimensions: 43 in. L x 22 in. W x 49 in. H.