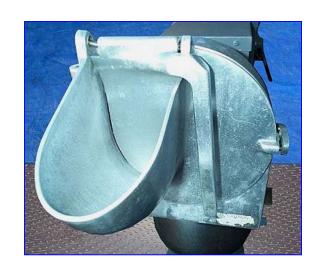

Univex Mixer-25 Quart. Model: MF-20. S/N: 1741. Stainless Steel Bowl and Accessories. Capable of working at (9) different speeds for light or heavy duty loads, which can also be controlled by a clock timer with a 34-minute maximum limit. Height adjusting lever eases bowl change-out. Double-duty head works as a press and mixer. Grab handle pushes product against a 9 in. dia. impeller. Electrical requirements: 115 VAC, 9.2 amps, 60 Hz. Outlets: (1) 11 in. L x 2-3/4 in. W discharge. Overall dimensions: 43 in. L x 22 in. W x 49 in. H.