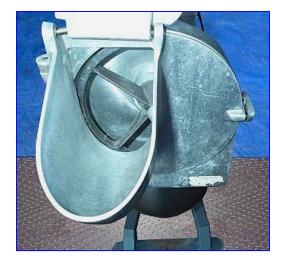

Univex Mixer-25 Quart. Model: MF-20. S/N: 1741. Stainless Steel Bowl and Accessories. Capable of working at (9) different speeds for light or heavy duty loads, which can also be controlled by a clock timer with a 34-minute maximum limit. Height adjusting lever eases bowl change-out. Double-duty head works as a press and mixer. Grab handle pushes product against a 9 in. dia. impeller. Electrical requirements: 115 VAC, 9.2 amps, 60 Hz. Outlets: (1) 11 in. L x 2-3/4 in. W discharge. Overall dimensions: 43 in. L x 22 in. W x 49 in. H.