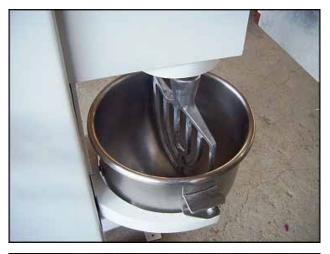

Univex 20 Quart Floor Model Mixer. Model: MF-20. S/N: 1741. Bowl is of stainless steel construction. Capable of working at (9) different speeds for light or heavy duty loads, which can also be controlled by a clock timer with a 34-minute maximum limit. Height adjusting lever eases bowl change-out. Double-duty head works as a press and mixer. Grab handle pushes product against a 9 in. dia. impeller. Electrical requirements: 115 VAC, 9.2 amps, 60 Hz. Inlets: (1) 7-1/2 L x 4-1/2 W cutter attachment, (1) 1 ft.  $\frac{1}{2}$  in. open top bowl. Outlets: (1) 10 in. L x 2-3/4 in. W discharge on cutter attachment. Overall dimensions: 3 ft. 7 in. L x 1 ft. 10 in. W x 4 ft. 1 in. H.(ACN27).