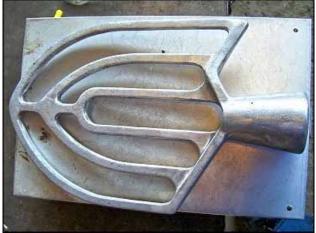

Univex 20 Quart Floor Model Mixer. Model: MF-20. S/N: 1741. Bowl is of stainless steel construction. Capable of working at (9) different speeds for light or heavy duty loads, which can also be controlled by a clock timer with a 34-minute maximum limit. Height adjusting lever eases bowl change-out. Double-duty head works as a press and mixer. Grab handle pushes product against a 9 in. dia. impeller. Electrical requirements: 115 VAC, 9.2 amps, 60 Hz. Inlets: (1) 7-1/2 L x 4-1/2 W cutter attachment, (1) 1 ft.  $\frac{1}{2}$  in. open top bowl. Outlets: (1) 10 in. L x 2-3/4 in. W discharge on cutter attachment. Overall dimensions: 3 ft. 7 in. L x 1 ft. 10 in. W x 4 ft. 1 in. H.(ACN27).