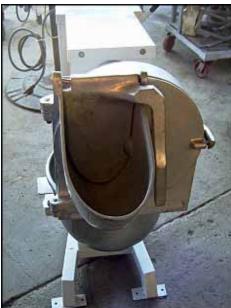

Univex 20 Quart Floor Model Mixer. Model: MF-20. S/N: 1741. Bowl is of stainless steel construction. Capable of working at (9) different speeds for light or heavy duty loads, which can also be controlled by a clock timer with a 34-minute maximum limit. Height adjusting lever eases bowl change-out. Double-duty head works as a press and mixer. Grab handle pushes product against a 9 in. dia. impeller. Electrical requirements: 115 VAC, 9.2 amps, 60 Hz. Inlets: (1) 7-1/2 L x 4-1/2 W cutter attachment, (1) 1 ft.  $\frac{1}{2}$  in. open top bowl. Outlets: (1) 10 in. L x 2-3/4 in. W discharge on cutter attachment. Overall dimensions: 3 ft. 7 in. L x 1 ft. 10 in. W x 4 ft. 1 in. H.(ACN27).