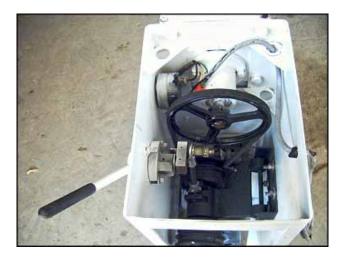

Univex 20 Quart Floor Model Mixer. Model: MF-20. S/N: 1741. Bowl is of stainless steel construction. Capable of working at (9) different speeds for light or heavy duty loads, which can also be controlled by a clock timer with a 34-minute maximum limit. Height adjusting lever eases bowl change-out. Double-duty head works as a press and mixer. Grab handle pushes product against a 9 in. dia. impeller. Electrical requirements: 115 VAC, 9.2 amps, 60 Hz. Inlets: (1) 7-1/2 L x 4-1/2 W cutter attachment, (1) 1 ft.  $\frac{1}{2}$  in. open top bowl. Outlets: (1) 10 in. L x 2-3/4 in. W discharge on cutter attachment. Overall dimensions: 3 ft. 7 in. L x 1 ft. 10 in. W x 4 ft. 1 in. H.(ACN27).