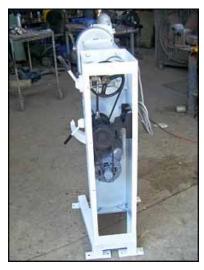

Univex 20 Quart Floor Model Mixer. Model: MF-20. S/N: 1741. Bowl is of stainless steel construction. Capable of working at (9) different speeds for light or heavy duty loads, which can also be controlled by a clock timer with a 34-minute maximum limit. Height adjusting lever eases bowl change-out. Double-duty head works as a press and mixer. Grab handle pushes product against a 9 in. dia. impeller. Electrical requirements: 115 VAC, 9.2 amps, 60 Hz. Inlets: (1) 7-1/2 L x 4-1/2 W cutter attachment, (1) 1 ft.  $\frac{1}{2}$  in. open top bowl. Outlets: (1) 10 in. L x 2-3/4 in. W discharge on cutter attachment. Overall dimensions: 3 ft. 7 in. L x 1 ft. 10 in. W x 4 ft. 1 in. H.(ACN27).