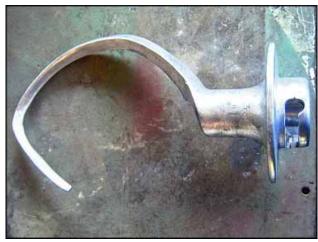

Univex 20 Quart Floor Model Mixer. Model: MF-20. S/N: 1741. Bowl is of stainless steel construction. Capable of working at (9) different speeds for light or heavy duty loads, which can also be controlled by a clock timer with a 34-minute maximum limit. Height adjusting lever eases bowl change-out. Double-duty head works as a press and mixer. Grab handle pushes product against a 9 in. dia. impeller. Electrical requirements: 115 VAC, 9.2 amps, 60 Hz. Inlets: (1) 7-1/2 L x 4-1/2 W cutter attachment, (1) 1 ft.  $\frac{1}{2}$  in. open top bowl. Outlets: (1) 10 in. L x 2-3/4 in. W discharge on cutter attachment. Overall dimensions: 3 ft. 7 in. L x 1 ft. 10 in. W x 4 ft. 1 in. H.(ACN27).