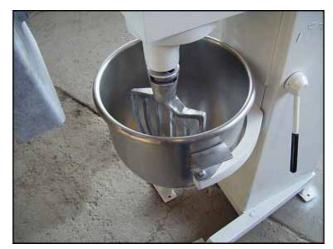

Univex 20 Quart Floor Model Mixer. Model: MF-20. S/N: 1741. Bowl is of stainless steel construction. Capable of working at (9) different speeds for light or heavy duty loads, which can also be controlled by a clock timer with a 34-minute maximum limit. Height adjusting lever eases bowl change-out. Double-duty head works as a press and mixer. Grab handle pushes product against a 9 in. dia. impeller. Electrical requirements: 115 VAC, 9.2 amps, 60 Hz. Inlets: (1) 7-1/2 L x 4-1/2 W cutter attachment, (1) 1 ft.  $\frac{1}{2}$  in. open top bowl. Outlets: (1) 10 in. L x 2-3/4 in. W discharge on cutter attachment. Overall dimensions: 3 ft. 7 in. L x 1 ft. 10 in. W x 4 ft. 1 in. H.(ACN27).