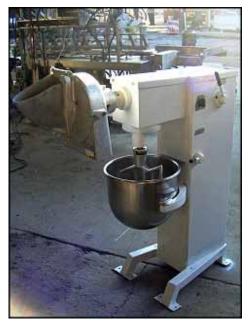

| Univex 20 Quart Floor Model Mixer |                  |
|-----------------------------------|------------------|
| Mfg: Univex                       | Model: MF-20     |
| Stock No.: JLRZ001.5              | Serial No.: 1741 |

Univex 20 Quart Floor Model Mixer. Model: MF-20. S/N: 1741. Bowl is of stainless steel construction. Capable of working at (9) different speeds for light or heavy duty loads, which can also be controlled by a clock timer with a 34-minute maximum limit. Height adjusting lever eases bowl change-out. Double-duty head works as a press and mixer. Grab handle pushes product against a 9 in. dia. impeller. Electrical requirements: 115 VAC, 9.2 amps, 60 Hz. Inlets: (1) 7-1/2 L x 4-1/2 W cutter attachment, (1) 1 ft.  $\frac{1}{2}$  in. open top bowl. Outlets: (1) 10 in. L x 2-3/4 in. W discharge on cutter attachment. Overall dimensions: 3 ft. 7 in. L x 1 ft. 10 in. W x 4 ft. 1 in. H.(ACN27).