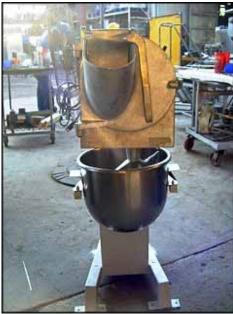

Univex 20 Quart Floor Model Mixer. Model: MF-20. S/N: 1741. Bowl is of stainless steel construction. Capable of working at (9) different speeds for light or heavy duty loads, which can also be controlled by a clock timer with a 34-minute maximum limit. Height adjusting lever eases bowl change-out. Double-duty head works as a press and mixer. Grab handle pushes product against a 9 in. dia. impeller. Electrical requirements: 115 VAC, 9.2 amps, 60 Hz. Inlets: (1) 7-1/2 L x 4-1/2 W cutter attachment, (1) 1 ft.  $\frac{1}{2}$  in. open top bowl. Outlets: (1) 10 in. L x 2-3/4 in. W discharge on cutter attachment. Overall dimensions: 3 ft. 7 in. L x 1 ft. 10 in. W x 4 ft. 1 in. H.(ACN27).