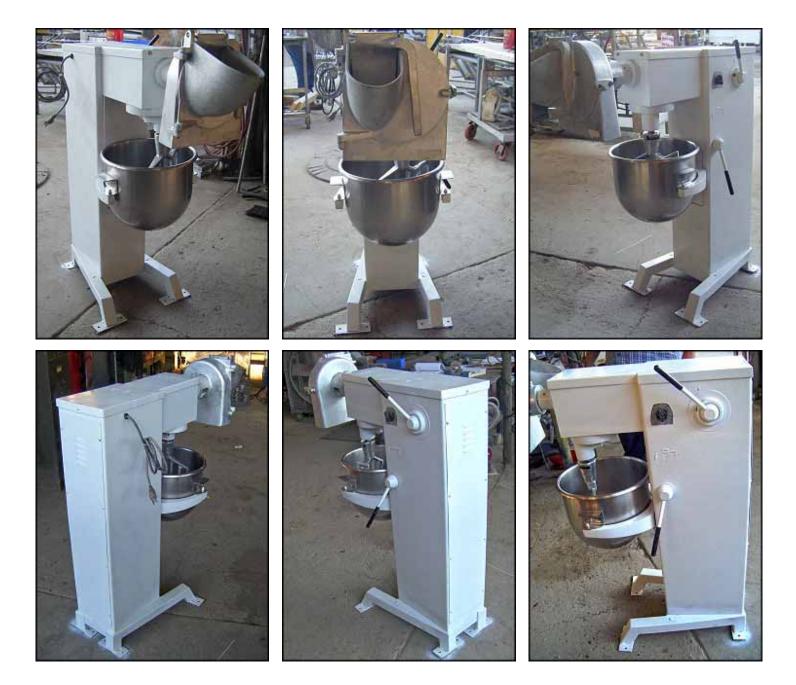

| Univex 20 Quart Floor Model Mixer |                  |
|-----------------------------------|------------------|
| Mfg: Univex                       | Model: MF-20     |
| Stock No.: JLRZ001.5              | Serial No.: 1741 |

Univex 20 Quart Floor Model Mixer. Model: MF-20. S/N: 1741. Bowl is of stainless steel construction. Capable of working at (9) different speeds for light or heavy duty loads, which can also be controlled by a clock timer with a 34-minute maximum limit. Height adjusting lever eases bowl change-out. Double-duty head works as a press and mixer. Grab handle pushes product against a 9 in. dia. impeller. Electrical requirements: 115 VAC, 9.2 amps, 60 Hz. Inlets: (1) 7-1/2 L x 4-1/2 W cutter attachment, (1) 1 ft.  $\frac{1}{2}$  in. open top bowl. Outlets: (1) 10 in. L x 2-3/4 in. W discharge on cutter attachment. Overall dimensions: 3 ft. 7 in. L x 1 ft. 10 in. W x 4 ft. 1 in. H.(ACN27).