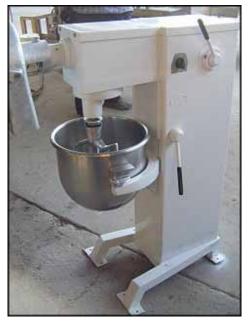

| Univex 20 Quart Floor Model Mixer |                  |
|-----------------------------------|------------------|
| Mfg: Univex                       | Model: MF-20     |
| Stock No.: JLRZ001.5              | Serial No.: 1741 |

Univex 20 Quart Floor Model Mixer. Model: MF-20. S/N: 1741. Bowl is of stainless steel construction. Capable of working at (9) different speeds for light or heavy duty loads, which can also be controlled by a clock timer with a 34-minute maximum limit. Height adjusting lever eases bowl change-out. Double-duty head works as a press and mixer. Grab handle pushes product against a 9 in. dia. impeller. Electrical requirements: 115 VAC, 9.2 amps, 60 Hz. Inlets: (1) 7-1/2 L x 4-1/2 W cutter attachment, (1) 1 ft.  $\frac{1}{2}$  in. open top bowl. Outlets: (1) 10 in. L x 2-3/4 in. W discharge on cutter attachment. Overall dimensions: 3 ft. 7 in. L x 1 ft. 10 in. W x 4 ft. 1 in. H.(ACN27).