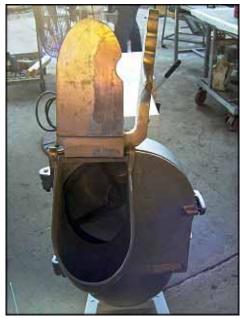

Univex 20 Quart Floor Model Mixer. Model: MF-20. S/N: 1741. Bowl is of stainless steel construction. Capable of working at (9) different speeds for light or heavy duty loads, which can also be controlled by a clock timer with a 34-minute maximum limit. Height adjusting lever eases bowl change-out. Double-duty head works as a press and mixer. Grab handle pushes product against a 9 in. dia. impeller. Electrical requirements: 115 VAC, 9.2 amps, 60 Hz. Inlets: (1) 7-1/2 L x 4-1/2 W cutter attachment, (1) 1 ft.  $\frac{1}{2}$  in. open top bowl. Outlets: (1) 10 in. L x 2-3/4 in. W discharge on cutter attachment. Overall dimensions: 3 ft. 7 in. L x 1 ft. 10 in. W x 4 ft. 1 in. H.(ACN27).