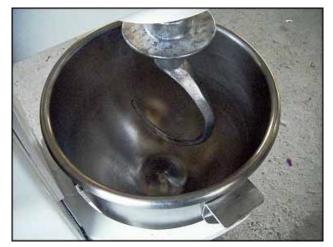

Univex 20 Quart Floor Model Mixer. Model: MF-20. S/N: 1741. Bowl is of stainless steel construction. Capable of working at (9) different speeds for light or heavy duty loads, which can also be controlled by a clock timer with a 34-minute maximum limit. Height adjusting lever eases bowl change-out. Double-duty head works as a press and mixer. Grab handle pushes product against a 9 in. dia. impeller. Electrical requirements: 115 VAC, 9.2 amps, 60 Hz. Inlets: (1) 7-1/2 L x 4-1/2 W cutter attachment, (1) 1 ft.  $\frac{1}{2}$  in. open top bowl. Outlets: (1) 10 in. L x 2-3/4 in. W discharge on cutter attachment. Overall dimensions: 3 ft. 7 in. L x 1 ft. 10 in. W x 4 ft. 1 in. H.(ACN27).