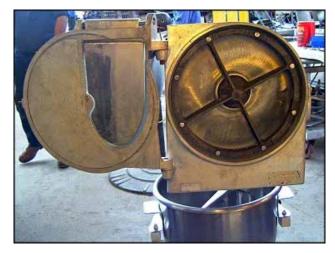

Univex 20 Quart Floor Model Mixer. Model: MF-20. S/N: 1741. Bowl is of stainless steel construction. Capable of working at (9) different speeds for light or heavy duty loads, which can also be controlled by a clock timer with a 34-minute maximum limit. Height adjusting lever eases bowl change-out. Double-duty head works as a press and mixer. Grab handle pushes product against a 9 in. dia. impeller. Electrical requirements: 115 VAC, 9.2 amps, 60 Hz. Inlets: (1) 7-1/2 L x 4-1/2 W cutter attachment, (1) 1 ft.  $\frac{1}{2}$  in. open top bowl. Outlets: (1) 10 in. L x 2-3/4 in. W discharge on cutter attachment. Overall dimensions: 3 ft. 7 in. L x 1 ft. 10 in. W x 4 ft. 1 in. H.(ACN27).