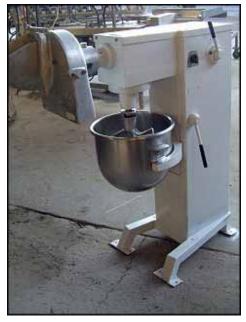

| Univex 20 Quart Floor Model Mixer |                  |
|-----------------------------------|------------------|
| Mfg: Univex                       | Model: MF-20     |
| Stock No.: JLRZ001.5              | Serial No.: 1741 |

Univex 20 Quart Floor Model Mixer. Model: MF-20. S/N: 1741. Bowl is of stainless steel construction. Capable of working at (9) different speeds for light or heavy duty loads, which can also be controlled by a clock timer with a 34-minute maximum limit. Height adjusting lever eases bowl change-out. Double-duty head works as a press and mixer. Grab handle pushes product against a 9 in. dia. impeller. Electrical requirements: 115 VAC, 9.2 amps, 60 Hz. Inlets: (1) 7-1/2 L x 4-1/2 W cutter attachment, (1) 1 ft.  $\frac{1}{2}$  in. open top bowl. Outlets: (1) 10 in. L x 2-3/4 in. W discharge on cutter attachment. Overall dimensions: 3 ft. 7 in. L x 1 ft. 10 in. W x 4 ft. 1 in. H.(ACN27).