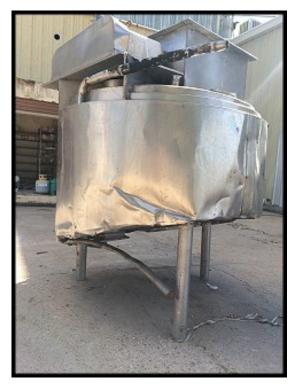

Stainless Steel Juice Thaw Tank. Previously used in a frozen juice drum thawing application. Stainless steel. Agitator blades: 23 in. W. Motor: 5 hp, 230/460 V, 1,745 rpm. Motor pulley dia: 4 in. Gear pulley dia: 9 in.; ratio 30; final rpm: 57.8. Outlets: 1 in. (jacket), 2-1/2 in. (side), 9 in. x 3 in. (bottom). Inlets: 2 in. (top jacket insulated), 2 in. ferruled (top), 5 in. sight glass. Top opening: 29 in. L x 30 in. W x 19 in. H. Overall dimensions: 81 in. W x 81 in. H.