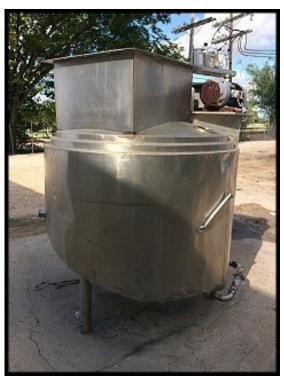

| Stainless Steel Juice Thaw Tank - 350 Gallon |             |
|----------------------------------------------|-------------|
| Mfg: N/A                                     | Model:      |
| Stock No.: JMB535A                           | Serial No.: |

Stainless Steel Juice Thaw Tank. Previously used in a frozen juice drum thawing application. Stainless steel. Agitator blades: 23 in. W. Motor: 5 hp, 230/460 V, 1,745 rpm. Motor pulley dia: 4 in. Gear pulley dia: 9 in.; ratio 30; final rpm: 57.8. Outlets: 1 in. (jacket), 2-1/2 in. (side), 9 in. x 3 in. (bottom). Inlets: 2 in. (top jacket insulated), 2 in. ferruled (top), 5 in. sight glass. Top opening: 29 in. L x 30 in. W x 19 in. H. Overall dimensions: 81 in. W x 81 in. H.