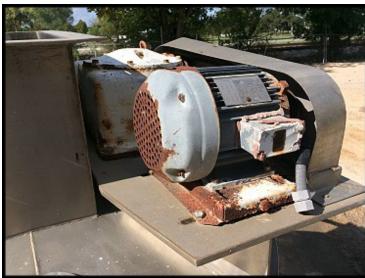

Stainless Steel Juice Thaw Tank. Previously used in a frozen juice drum thawing application. Stainless steel. Agitator blades: 23 in. W. Motor: 5 hp, 230/460 V, 1,745 rpm. Motor pulley dia: 4 in. Gear pulley dia: 9 in.; ratio 30; final rpm: 57.8. Outlets: 1 in. (jacket), 2-1/2 in. (side), 9 in. x 3 in. (bottom). Inlets: 2 in. (top jacket insulated), 2 in. ferruled (top), 5 in. sight glass. Top opening: 29 in. L x 30 in. W x 19 in. H. Overall dimensions: 81 in. W x 81 in. H.