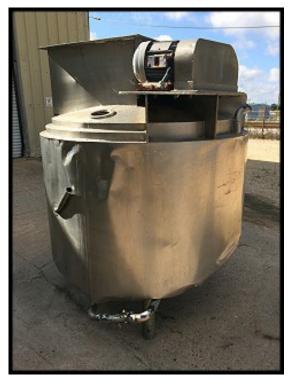

| Stainless Steel Juice Thaw Tank - 350 Gallon |             |
|----------------------------------------------|-------------|
| Mfg: N/A                                     | Model:      |
| Stock No.: JMB535A                           | Serial No.: |

Stainless Steel Juice Thaw Tank. Previously used in a frozen juice drum thawing application. Stainless steel. Agitator blades: 23 in. W. Motor: 5 hp, 230/460 V, 1,745 rpm. Motor pulley dia: 4 in. Gear pulley dia: 9 in.; ratio 30; final rpm: 57.8. Outlets: 1 in. (jacket), 2-1/2 in. (side), 9 in. x 3 in. (bottom). Inlets: 2 in. (top jacket insulated), 2 in. ferruled (top), 5 in. sight glass. Top opening: 29 in. L x 30 in. W x 19 in. H. Overall dimensions: 81 in. W x 81 in. H.