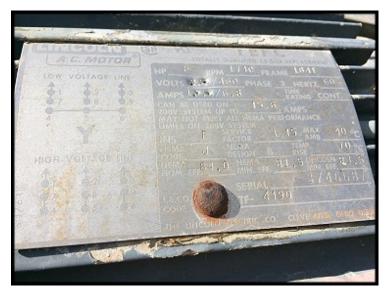

Stainless Steel Juice Thaw Tank. Previously used in a frozen juice drum thawing application. Stainless steel. Agitator blades: 23 in. W. Motor: 5 hp, 230/460 V, 1,745 rpm. Motor pulley dia: 4 in. Gear pulley dia: 9 in.; ratio 30; final rpm: 57.8. Outlets: 1 in. (jacket), 2-1/2 in. (side), 9 in. x 3 in. (bottom). Inlets: 2 in. (top jacket insulated), 2 in. ferruled (top), 5 in. sight glass. Top opening: 29 in. L x 30 in. W x 19 in. H. Overall dimensions: 81 in. W x 81 in. H.