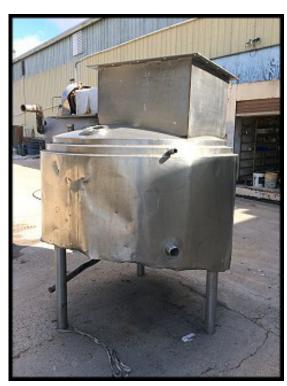

| Stainless Steel Juice Thaw Tank - 350 Gallon |             |
|----------------------------------------------|-------------|
| Mfg: N/A                                     | Model:      |
| Stock No.: JMB535A                           | Serial No.: |

Stainless Steel Juice Thaw Tank. Previously used in a frozen juice drum thawing application. Stainless steel. Agitator blades: 23 in. W. Motor: 5 hp, 230/460 V, 1,745 rpm. Motor pulley dia: 4 in. Gear pulley dia: 9 in.; ratio 30; final rpm: 57.8. Outlets: 1 in. (jacket), 2-1/2 in. (side), 9 in. x 3 in. (bottom). Inlets: 2 in. (top jacket insulated), 2 in. ferruled (top), 5 in. sight glass. Top opening: 29 in. L x 30 in. W x 19 in. H. Overall dimensions: 81 in. W x 81 in. H.