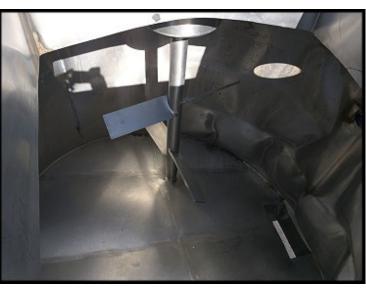

Stainless Steel Juice Thaw Tank. Previously used in a frozen juice drum thawing application. Stainless steel. Agitator blades: 23 in. W. Motor: 5 hp, 230/460 V, 1,745 rpm. Motor pulley dia: 4 in. Gear pulley dia: 9 in.; ratio 30; final rpm: 57.8. Outlets: 1 in. (jacket), 2-1/2 in. (side), 9 in. x 3 in. (bottom). Inlets: 2 in. (top jacket insulated), 2 in. ferruled (top), 5 in. sight glass. Top opening: 29 in. L x 30 in. W x 19 in. H. Overall dimensions: 81 in. W x 81 in. H.