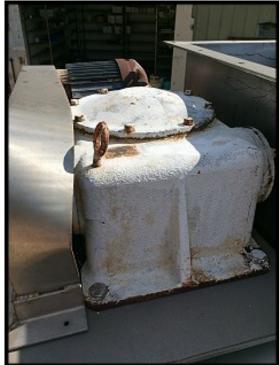

Stainless Steel Juice Thaw Tank. Previously used in a frozen juice drum thawing application. Stainless steel. Agitator blades: 23 in. W. Motor: 5 hp, 230/460 V, 1,745 rpm. Motor pulley dia: 4 in. Gear pulley dia: 9 in.; ratio 30; final rpm: 57.8. Outlets: 1 in. (jacket), 2-1/2 in. (side), 9 in. x 3 in. (bottom). Inlets: 2 in. (top jacket insulated), 2 in. ferruled (top), 5 in. sight glass. Top opening: 29 in. L x 30 in. W x 19 in. H. Overall dimensions: 81 in. W x 81 in. H.