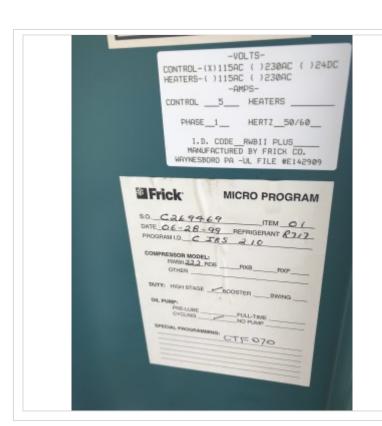

Frick Rotary Screw Compressor Package. Model: RWB II 222 S. Serial: S0838TFMCT0AA03. Order: 26946901000. Ammonia refrigerant. Compressor model TDSH233L2301F, refrigerant R717, 2.2-5.0 Vi, year 1999. Compressor rebuilt by ALTA, job C342, date 02-14-08. Package built in 1999. RAM electric motor: 500 HP, 3570 RPM, 460V, 60 Hz, 3-phase. Overall dimensions: 179 in. L x 6 ft. 4 in. W x 10 ft. 4 in. H (height can be reduced to 90 inches with removal of suction strainer).