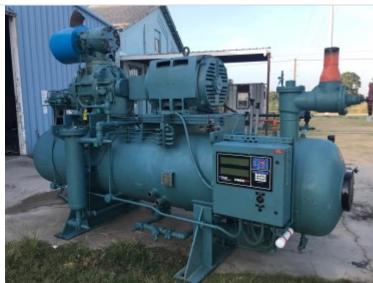

| Frick RWB-II-222-S Screw Compressor - 500 HP |                             |
|----------------------------------------------|-----------------------------|
| Mfg: Frick                                   | Model: RWB-II-222-S         |
| Stock No.: JSAC04                            | Serial No.: S0838TFMCT0AA03 |

Frick Rotary Screw Compressor Package. Model: RWB II 222 S. Serial: S0838TFMCT0AA03. Order: 26946901000. Ammonia refrigerant. Compressor model TDSH233L2301F, refrigerant R717, 2.2-5.0 Vi, year 1999. Compressor rebuilt by ALTA, job C342, date 02-14-08. Package built in 1999. RAM electric motor: 500 HP, 3570 RPM, 460V, 60 Hz, 3-phase. Overall dimensions: 179 in. L x 6 ft. 4 in. W x 10 ft. 4 in. H (height can be reduced to 90 inches with removal of suction strainer).