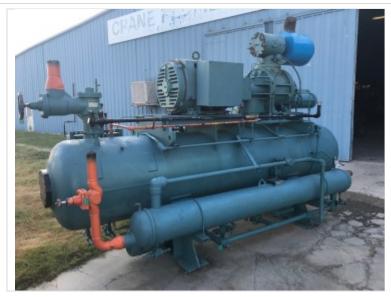

| Frick RWB-II-222-S Screw Compressor - 500 HP |                             |
|----------------------------------------------|-----------------------------|
| Mfg: Frick                                   | Model: RWB-II-222-S         |
| Stock No.: JSAC04                            | Serial No.: S0838TFMCT0AA03 |

Frick Rotary Screw Compressor Package. Model: RWB II 222 S. Serial: S0838TFMCT0AA03. Order: 26946901000. Ammonia refrigerant. Compressor model TDSH233L2301F, refrigerant R717, 2.2-5.0 Vi, year 1999. Compressor rebuilt by ALTA, job C342, date 02-14-08. Package built in 1999. RAM electric motor: 500 HP, 3570 RPM, 460V, 60 Hz, 3-phase. Overall dimensions: 179 in. L x 6 ft. 4 in. W x 10 ft. 4 in. H (height can be reduced to 90 inches with removal of suction strainer).