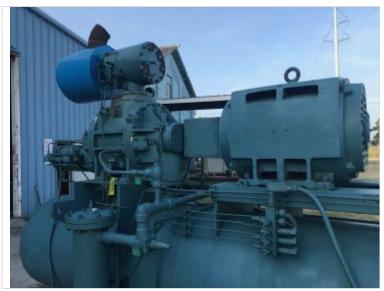

| Frick RWB-II-222-S Screw Compressor - 500 HP |                             |
|----------------------------------------------|-----------------------------|
| Mfg: Frick                                   | Model: RWB-II-222-S         |
| Stock No.: JSAC04                            | Serial No.: S0838TFMCT0AA03 |

Frick Rotary Screw Compressor Package. Model: RWB II 222 S. Serial: S0838TFMCT0AA03. Order: 26946901000. Ammonia refrigerant. Compressor model TDSH233L2301F, refrigerant R717, 2.2-5.0 Vi, year 1999. Compressor rebuilt by ALTA, job C342, date 02-14-08. Package built in 1999. RAM electric motor: 500 HP, 3570 RPM, 460V, 60 Hz, 3-phase. Overall dimensions: 179 in. L x 6 ft. 4 in. W x 10 ft. 4 in. H (height can be reduced to 90 inches with removal of suction strainer).