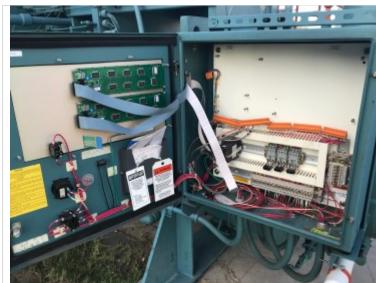

Frick Rotary Screw Compressor Package. Model: RWB II 222 S. Serial: S0838TFMCT0AA03. Order: 26946901000. Ammonia refrigerant. Compressor model TDSH233L2301F, refrigerant R717, 2.2-5.0 Vi, year 1999. Compressor rebuilt by ALTA, job C342, date 02-14-08. Package built in 1999. RAM electric motor: 500 HP, 3570 RPM, 460V, 60 Hz, 3-phase. Overall dimensions: 179 in. L x 6 ft. 4 in. W x 10 ft. 4 in. H (height can be reduced to 90 inches with removal of suction strainer).