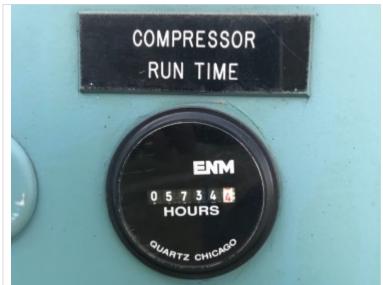

Frick Rotary Screw Compressor Package. Model: RWB II 222 S. Serial: S0838TFMCT0AA03. Order: 26946901000. Ammonia refrigerant. Compressor model TDSH233L2301F, refrigerant R717, 2.2-5.0 Vi, year 1999. Compressor rebuilt by ALTA, job C342, date 02-14-08. Package built in 1999. RAM electric motor: 500 HP, 3570 RPM, 460V, 60 Hz, 3-phase. Overall dimensions: 179 in. L x 6 ft. 4 in. W x 10 ft. 4 in. H (height can be reduced to 90 inches with removal of suction strainer).