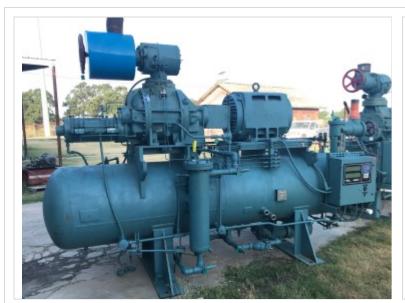

| Frick RWB-II-222-S Screw Compressor - 500 HP |                             |
|----------------------------------------------|-----------------------------|
| Mfg: Frick                                   | Model: RWB-II-222-S         |
| Stock No.: JSAC04                            | Serial No.: S0838TFMCT0AA03 |

Frick Rotary Screw Compressor Package. Model: RWB II 222 S. Serial: S0838TFMCT0AA03. Order: 26946901000. Ammonia refrigerant. Compressor model TDSH233L2301F, refrigerant R717, 2.2-5.0 Vi, year 1999. Compressor rebuilt by ALTA, job C342, date 02-14-08. Package built in 1999. RAM electric motor: 500 HP, 3570 RPM, 460V, 60 Hz, 3-phase. Overall dimensions: 179 in. L x 6 ft. 4 in. W x 10 ft. 4 in. H (height can be reduced to 90 inches with removal of suction strainer).