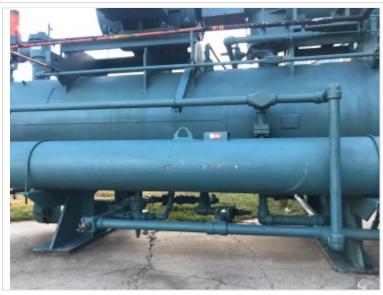

| Frick RWB-II-222-S Screw Compressor - 500 HP |                             |
|----------------------------------------------|-----------------------------|
| Mfg: Frick                                   | Model: RWB-II-222-S         |
| Stock No.: JSAC04                            | Serial No.: S0838TFMCT0AA03 |

Frick Rotary Screw Compressor Package. Model: RWB II 222 S. Serial: S0838TFMCT0AA03. Order: 26946901000. Ammonia refrigerant. Compressor model TDSH233L2301F, refrigerant R717, 2.2-5.0 Vi, year 1999. Compressor rebuilt by ALTA, job C342, date 02-14-08. Package built in 1999. RAM electric motor: 500 HP, 3570 RPM, 460V, 60 Hz, 3-phase. Overall dimensions: 179 in. L x 6 ft. 4 in. W x 10 ft. 4 in. H (height can be reduced to 90 inches with removal of suction strainer).