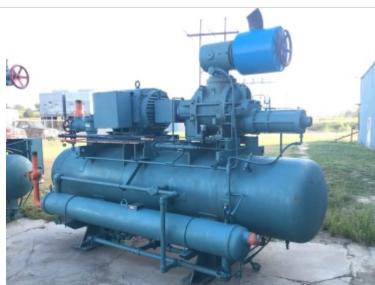

| Frick RWB-II-222-S Screw Compressor - 500 HP |                             |
|----------------------------------------------|-----------------------------|
| Mfg: Frick                                   | Model: RWB-II-222-S         |
| Stock No.: JSAC04                            | Serial No.: S0838TFMCT0AA03 |

Frick Rotary Screw Compressor Package. Model: RWB II 222 S. Serial: S0838TFMCT0AA03. Order: 26946901000. Ammonia refrigerant. Compressor model TDSH233L2301F, refrigerant R717, 2.2-5.0 Vi, year 1999. Compressor rebuilt by ALTA, job C342, date 02-14-08. Package built in 1999. RAM electric motor: 500 HP, 3570 RPM, 460V, 60 Hz, 3-phase. Overall dimensions: 179 in. L x 6 ft. 4 in. W x 10 ft. 4 in. H (height can be reduced to 90 inches with removal of suction strainer).