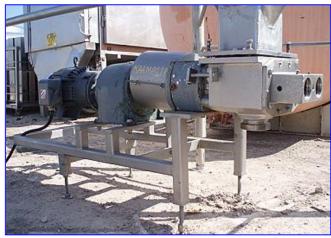

APV Crepaco Positive Displacement Pump with Stainless Steel Hopper- 750 Gallon. Baldor Industrial Motor, 15 hp, 1760 rpm, 208-230/460 V, 40-37/18.5 amps, 60 Hz, 3 phase. Speed Reducer, 5.0 ratio, 350 rpm (final). Inlets: (1) 9 in. L x 6-1/2 in. W infeed. Outlets: (1) 4 in. dia. ACME fitting. Overall dimensions (pump): 5 ft. 9-1/2 in. L x 1 ft. 10 in. W x 2 ft. 8 in. H. Overall dimensions: 8 ft. 9 in. L x 7 ft. 8 in. W x 11 ft. H.

Note: the following picture show the exact unit prior to removal.