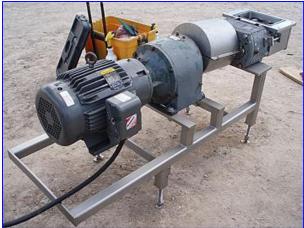

| APV Crepaco Positive Displacement Pump with Stainless Steel Hopper- 750 Gallon |                    |
|--------------------------------------------------------------------------------|--------------------|
| Mfg: APV Crepaco                                                               | Model:             |
| Stock No. KAAM0220.7a                                                          | Serial No <u>.</u> |

APV Crepaco Positive Displacement Pump with Stainless Steel Hopper- 750 Gallon. Baldor Industrial Motor, 15 hp, 1760 rpm, 208-230/460 V, 40-37/18.5 amps, 60 Hz, 3 phase. Speed Reducer, 5.0 ratio, 350 rpm (final). Inlets: (1) 9 in. L x 6-1/2 in. W infeed. Outlets: (1) 4 in. dia. ACME fitting. Overall dimensions (pump): 5 ft. 9-1/2 in. L x 1 ft. 10 in. W x 2 ft. 8 in. H. Overall dimensions: 8 ft. 9 in. L x 7 ft. 8 in. W x 11 ft. H.

Note: the following picture show the exact unit prior to removal.