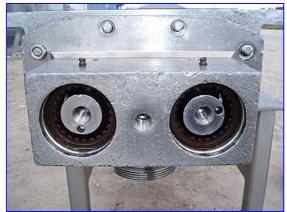

APV Crepaco Positive Displacement Pump with Stainless Steel Hopper- 750 Gallon. Baldor Industrial Motor, 15 hp, 1760 rpm, 208-230/460 V, 40-37/18.5 amps, 60 Hz, 3 phase. Speed Reducer, 5.0 ratio, 350 rpm (final). Inlets: (1) 9 in. L x 6-1/2 in. W infeed. Outlets: (1) 4 in. dia. ACME fitting. Overall dimensions (pump): 5 ft. 9-1/2 in. L x 1 ft. 10 in. W x 2 ft. 8 in. H. Overall dimensions: 8 ft. 9 in. L x 7 ft. 8 in. W x 11 ft. H.

Note: the following picture show the exact unit prior to removal.