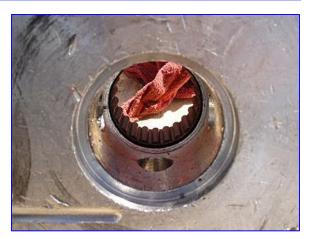

APV Crepaco Positive Displacement Pump with Stainless Steel Hopper- 750 Gallon. Baldor Industrial Motor, 15 hp, 1760 rpm, 208-230/460 V, 40-37/18.5 amps, 60 Hz, 3 phase. Speed Reducer, 5.0 ratio, 350 rpm (final). Inlets: (1) 9 in. L x 6-1/2 in. W infeed. Outlets: (1) 4 in. dia. ACME fitting. Overall dimensions (pump): 5 ft. 9-1/2 in. L x 1 ft. 10 in. W x 2 ft. 8 in. H. Overall dimensions: 8 ft. 9 in. L x 7 ft. 8 in. W x 11 ft. H.

Note: the following picture show the exact unit prior to removal.