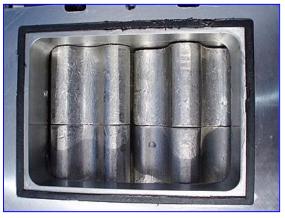

APV Crepaco Positive Displacement Pump with Stainless Steel Hopper- 750 Gallon. Baldor Industrial Motor, 15 hp, 1760 rpm, 208-230/460 V, 40-37/18.5 amps, 60 Hz, 3 phase. Speed Reducer, 5.0 ratio, 350 rpm (final). Inlets: (1) 9 in. L x 6-1/2 in. W infeed. Outlets: (1) 4 in. dia. ACME fitting. Overall dimensions (pump): 5 ft. 9-1/2 in. L x 1 ft. 10 in. W x 2 ft. 8 in. H. Overall dimensions: 8 ft. 9 in. L x 7 ft. 8 in. W x 11 ft. H.

Note: the following picture show the exact unit prior to removal.