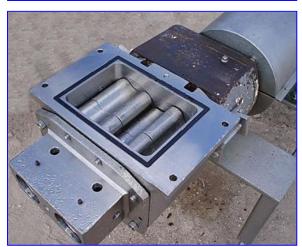

APV Crepaco Positive Displacement Pump with Stainless Steel Hopper- 750 Gallon. Baldor Industrial Motor, 15 hp, 1760 rpm, 208-230/460 V, 40-37/18.5 amps, 60 Hz, 3 phase. Speed Reducer, 5.0 ratio, 350 rpm (final). Inlets: (1) 9 in. L x 6-1/2 in. W infeed. Outlets: (1) 4 in. dia. ACME fitting. Overall dimensions (pump): 5 ft. 9-1/2 in. L x 1 ft. 10 in. W x 2 ft. 8 in. H. Overall dimensions: 8 ft. 9 in. L x 7 ft. 8 in. W x 11 ft. H.

Note: the following picture show the exact unit prior to removal.