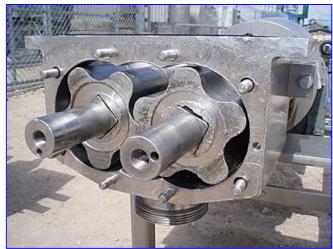

APV Crepaco Positive Displacement Pump with Stainless Steel Hopper- 750 Gallon. Baldor Industrial Motor, 15 hp, 1760 rpm, 208-230/460 V, 40-37/18.5 amps, 60 Hz, 3 phase. Speed Reducer, 5.0 ratio, 350 rpm (final). Inlets: (1) 9 in. L x 6-1/2 in. W infeed. Outlets: (1) 4 in. dia. ACME fitting. Overall dimensions (pump): 5 ft. 9-1/2 in. L x 1 ft. 10 in. W x 2 ft. 8 in. H. Overall dimensions: 8 ft. 9 in. L x 7 ft. 8 in. W x 11 ft. H.

Note: the following picture show the exact unit prior to removal.