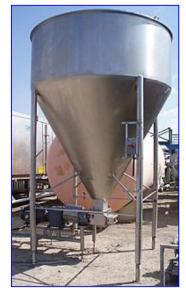

| APV Crepaco Positive Displacement Pump with Stainless Steel Hopper- 750 Gallon |                    |
|--------------------------------------------------------------------------------|--------------------|
| Mfg: APV Crepaco                                                               | Model:             |
| Stock No. KAAM0220.7a                                                          | Serial No <u>.</u> |

APV Crepaco Positive Displacement Pump with Stainless Steel Hopper- 750 Gallon. Baldor Industrial Motor, 15 hp, 1760 rpm, 208-230/460 V, 40-37/18.5 amps, 60 Hz, 3 phase. Speed Reducer, 5.0 ratio, 350 rpm (final). Inlets: (1) 9 in. L x 6-1/2 in. W infeed. Outlets: (1) 4 in. dia. ACME fitting. Overall dimensions (pump): 5 ft. 9-1/2 in. L x 1 ft. 10 in. W x 2 ft. 8 in. H. Overall dimensions: 8 ft. 9 in. L x 7 ft. 8 in. W x 11 ft. H.

Note: the following picture show the exact unit prior to removal.