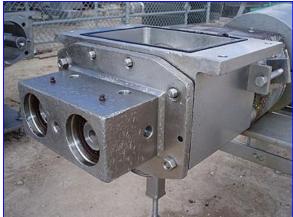

APV Crepaco Positive Displacement Pump with Stainless Steel Hopper- 750 Gallon. Baldor Industrial Motor, 15 hp, 1760 rpm, 208-230/460 V, 40-37/18.5 amps, 60 Hz, 3 phase. Speed Reducer, 5.0 ratio, 350 rpm (final). Inlets: (1) 9 in. L x 6-1/2 in. W infeed. Outlets: (1) 4 in. dia. ACME fitting. Overall dimensions (pump): 5 ft. 9-1/2 in. L x 1 ft. 10 in. W x 2 ft. 8 in. H. Overall dimensions: 8 ft. 9 in. L x 7 ft. 8 in. W x 11 ft. H.

Note: the following picture show the exact unit prior to removal.