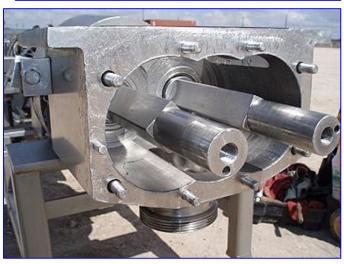

APV Crepaco Positive Displacement Pump with Stainless Steel Hopper- 750 Gallon. Baldor Industrial Motor, 15 hp, 1760 rpm, 208-230/460 V, 40-37/18.5 amps, 60 Hz, 3 phase. Speed Reducer, 5.0 ratio, 350 rpm (final). Inlets: (1) 9 in. L x 6-1/2 in. W infeed. Outlets: (1) 4 in. dia. ACME fitting. Overall dimensions (pump): 5 ft. 9-1/2 in. L x 1 ft. 10 in. W x 2 ft. 8 in. H. Overall dimensions: 8 ft. 9 in. L x 7 ft. 8 in. W x 11 ft. H.

Note: the following picture show the exact unit prior to removal.