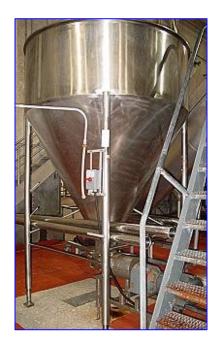

APV Crepaco Positive Displacement Pump with Stainless Steel Hopper- 750 Gallon. Baldor Industrial Motor, 15 hp, 1760 rpm, 208-230/460 V, 40-37/18.5 amps, 60 Hz, 3 phase. Speed Reducer, 5.0 ratio, 350 rpm (final). Inlets: (1) 9 in. L x 6-1/2 in. W infeed. Outlets: (1) 4 in. dia. ACME fitting. Overall dimensions (pump): 5 ft. 9-1/2 in. L x 1 ft. 10 in. W x 2 ft. 8 in. H. Overall dimensions: 8 ft. 9 in. L x 7 ft. 8 in. W x 11 ft. H.

Note: the following picture show the exact unit prior to removal.