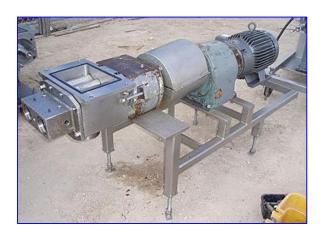

| APV Crepaco Positive Displacement Pump with Stainless Steel Hopper- 750 Gallon |                    |
|--------------------------------------------------------------------------------|--------------------|
| Mfg: APV Crepaco                                                               | Model:             |
| Stock No. KAAM0220.7a                                                          | Serial No <u>.</u> |

APV Crepaco Positive Displacement Pump with Stainless Steel Hopper- 750 Gallon. Baldor Industrial Motor, 15 hp, 1760 rpm, 208-230/460 V, 40-37/18.5 amps, 60 Hz, 3 phase. Speed Reducer, 5.0 ratio, 350 rpm (final). Inlets: (1) 9 in. L x 6-1/2 in. W infeed. Outlets: (1) 4 in. dia. ACME fitting. Overall dimensions (pump): 5 ft. 9-1/2 in. L x 1 ft. 10 in. W x 2 ft. 8 in. H. Overall dimensions: 8 ft. 9 in. L x 7 ft. 8 in. W x 11 ft. H.

Note: the following picture show the exact unit prior to removal.