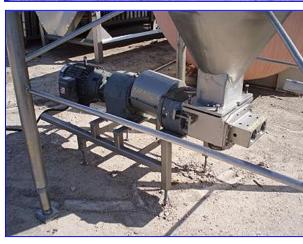

APV Crepaco Positive Displacement Pump with Stainless Steel Hopper- 750 Gallon. Baldor Industrial Motor, 15 hp, 1760 rpm, 208-230/460 V, 40-37/18.5 amps, 60 Hz, 3 phase. Speed Reducer, 5.0 ratio, 350 rpm (final). Inlets: (1) 9 in. L x 6-1/2 in. W infeed. Outlets: (1) 4 in. dia. ACME fitting. Overall dimensions (pump): 5 ft. 9-1/2 in. L x 1 ft. 10 in. W x 2 ft. 8 in. H. Overall dimensions: 8 ft. 9 in. L x 7 ft. 8 in. W x 11 ft. H.

Note: the following picture show the exact unit prior to removal.