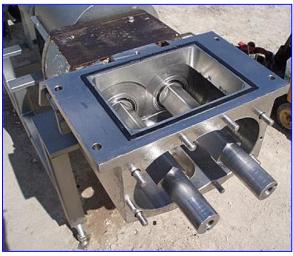

APV Crepaco Positive Displacement Pump with Stainless Steel Hopper- 750 Gallon. Baldor Industrial Motor, 15 hp, 1760 rpm, 208-230/460 V, 40-37/18.5 amps, 60 Hz, 3 phase. Speed Reducer, 5.0 ratio, 350 rpm (final). Inlets: (1) 9 in. L x 6-1/2 in. W infeed. Outlets: (1) 4 in. dia. ACME fitting. Overall dimensions (pump): 5 ft. 9-1/2 in. L x 1 ft. 10 in. W x 2 ft. 8 in. H. Overall dimensions: 8 ft. 9 in. L x 7 ft. 8 in. W x 11 ft. H.

Note: the following picture show the exact unit prior to removal.