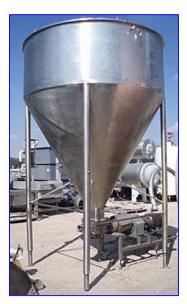

| APV Crepaco Positive Displacement Pump with Stainless Steel Hopper- 750 Gallon |                    |
|--------------------------------------------------------------------------------|--------------------|
| Mfg: APV Crepaco                                                               | Model:             |
| Stock No. KAAM0220.7a                                                          | Serial No <u>.</u> |

APV Crepaco Positive Displacement Pump with Stainless Steel Hopper- 750 Gallon. Baldor Industrial Motor, 15 hp, 1760 rpm, 208-230/460 V, 40-37/18.5 amps, 60 Hz, 3 phase. Speed Reducer, 5.0 ratio, 350 rpm (final). Inlets: (1) 9 in. L x 6-1/2 in. W infeed. Outlets: (1) 4 in. dia. ACME fitting. Overall dimensions (pump): 5 ft. 9-1/2 in. L x 1 ft. 10 in. W x 2 ft. 8 in. H. Overall dimensions: 8 ft. 9 in. L x 7 ft. 8 in. W x 11 ft. H.

Note: the following picture show the exact unit prior to removal.