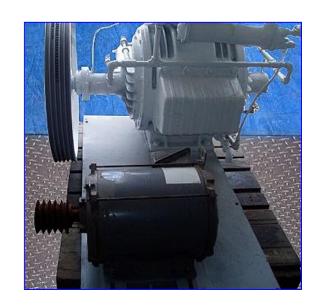

| Beach-Russ Company Rotary Vacuum Pump |                  |
|---------------------------------------|------------------|
| Mfg: Beach-Russ                       | Model: 55-500-DF |
| Stock No. KBMW019.1                   | Serial No.       |

Beach-Russ Company Rotary Vacuum Pump. Model: 55-500-DF. Magnetek motor. Pump size: 325-DC, S/N: 101186-16. Recommended vacuum pump oil: 18 gallon. (2) Containers - 1st container dimensions: 20 in. dia. x 19 in. H, 2nd container dimensions: 24 in. dia. x 25 in. H. Glass level indicator. Heat exchanger tube with dimensions of 3-1/2 in. dia. x 14 in. L. Inlets: 5 in. dia. FNPT. Outlets: 2 in. dia. port. Overall dimensions: 63 in. L x 48 in. W x 88 in. H.