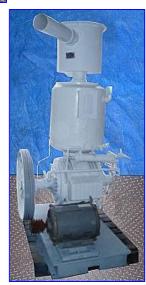

| Beach-Russ Company Rotary Vacuum Pump |                  |
|---------------------------------------|------------------|
| Mfg: Beach-Russ                       | Model: 55-500-DF |
| Stock No. KBMW019.1                   | Serial No.       |

Beach-Russ Company Rotary Vacuum Pump. Model: 55-500-DF. Magnetek motor. Pump size: 325-DC, S/N: 101186-16. Recommended vacuum pump oil: 18 gallon. (2) Containers - 1st container dimensions: 20 in. dia. x 19 in. H, 2nd container dimensions: 24 in. dia. x 25 in. H. Glass level indicator. Heat exchanger tube with dimensions of 3-1/2 in. dia. x 14 in. L. Inlets: 5 in. dia. FNPT. Outlets: 2 in. dia. port. Overall dimensions: 63 in. L x 48 in. W x 88 in. H.