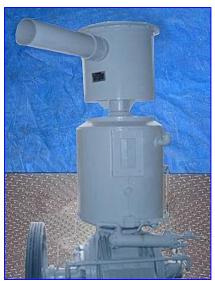

| Beach-Russ Company Rotary Vacuum Pump |                  |
|---------------------------------------|------------------|
| Mfg: Beach-Russ                       | Model: 55-500-DF |
| Stock No. KBMW019.1                   | Serial No.       |

Beach-Russ Company Rotary Vacuum Pump. Model: 55-500-DF. Magnetek motor. Pump size: 325-DC, S/N: 101186-16. Recommended vacuum pump oil: 18 gallon. (2) Containers - 1st container dimensions: 20 in. dia. x 19 in. H, 2nd container dimensions: 24 in. dia. x 25 in. H. Glass level indicator. Heat exchanger tube with dimensions of 3-1/2 in. dia. x 14 in. L. Inlets: 5 in. dia. FNPT. Outlets: 2 in. dia. port. Overall dimensions: 63 in. L x 48 in. W x 88 in. H.