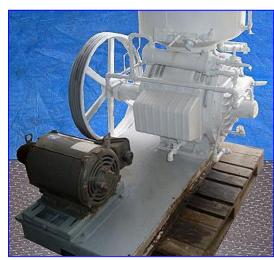

| Beach-Russ Company Rotary Vacuum Pump |                  |
|---------------------------------------|------------------|
| Mfg: Beach-Russ                       | Model: 55-500-DF |
| Stock No. KBMW019.1                   | Serial No.       |

Beach-Russ Company Rotary Vacuum Pump. Model: 55-500-DF. Magnetek motor. Pump size: 325-DC, S/N: 101186-16. Recommended vacuum pump oil: 18 gallon. (2) Containers - 1st container dimensions: 20 in. dia. x 19 in. H, 2nd container dimensions: 24 in. dia. x 25 in. H. Glass level indicator. Heat exchanger tube with dimensions of 3-1/2 in. dia. x 14 in. L. Inlets: 5 in. dia. FNPT. Outlets: 2 in. dia. port. Overall dimensions: 63 in. L x 48 in. W x 88 in. H.