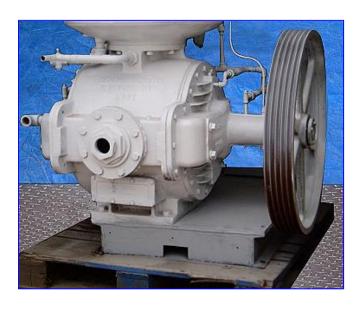

| Beach-Russ Company Rotary Vacuum Pump |                  |
|---------------------------------------|------------------|
| Mfg: Beach-Russ                       | Model: 55-500-DF |
| Stock No. KBMW019.1                   | Serial No.       |

Beach-Russ Company Rotary Vacuum Pump. Model: 55-500-DF. Magnetek motor. Pump size: 325-DC, S/N: 101186-16. Recommended vacuum pump oil: 18 gallon. (2) Containers - 1st container dimensions: 20 in. dia. x 19 in. H, 2nd container dimensions: 24 in. dia. x 25 in. H. Glass level indicator. Heat exchanger tube with dimensions of 3-1/2 in. dia. x 14 in. L. Inlets: 5 in. dia. FNPT. Outlets: 2 in. dia. port. Overall dimensions: 63 in. L x 48 in. W x 88 in. H.