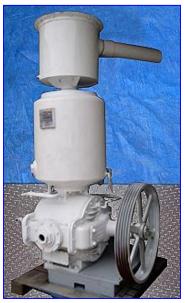

| Beach-Russ Company Rotary Vacuum Pump |                  |
|---------------------------------------|------------------|
| Mfg: Beach-Russ                       | Model: 55-500-DF |
| Stock No. KBMW019.1                   | Serial No.       |

Beach-Russ Company Rotary Vacuum Pump. Model: 55-500-DF. Magnetek motor. Pump size: 325-DC, S/N: 101186-16. Recommended vacuum pump oil: 18 gallon. (2) Containers - 1st container dimensions: 20 in. dia. x 19 in. H, 2nd container dimensions: 24 in. dia. x 25 in. H. Glass level indicator. Heat exchanger tube with dimensions of 3-1/2 in. dia. x 14 in. L. Inlets: 5 in. dia. FNPT. Outlets: 2 in. dia. port. Overall dimensions: 63 in. L x 48 in. W x 88 in. H.