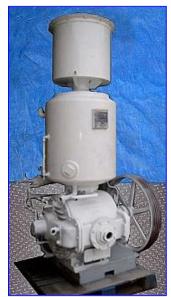

| Beach-Russ Company Rotary Vacuum Pump |                  |
|---------------------------------------|------------------|
| Mfg: Beach-Russ                       | Model: 55-500-DF |
| Stock No. KBMW019.1                   | Serial No.       |

Beach-Russ Company Rotary Vacuum Pump. Model: 55-500-DF. Magnetek motor. Pump size: 325-DC, S/N: 101186-16. Recommended vacuum pump oil: 18 gallon. (2) Containers - 1st container dimensions: 20 in. dia. x 19 in. H, 2nd container dimensions: 24 in. dia. x 25 in. H. Glass level indicator. Heat exchanger tube with dimensions of 3-1/2 in. dia. x 14 in. L. Inlets: 5 in. dia. FNPT. Outlets: 2 in. dia. port. Overall dimensions: 63 in. L x 48 in. W x 88 in. H.