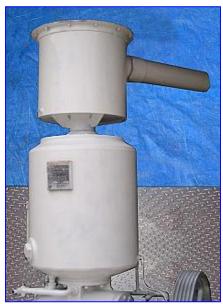

| Beach-Russ Company Rotary Vacuum Pump |                  |
|---------------------------------------|------------------|
| Mfg: Beach-Russ                       | Model: 55-500-DF |
| Stock No. KBMW019.1                   | Serial No.       |

Beach-Russ Company Rotary Vacuum Pump. Model: 55-500-DF. Magnetek motor. Pump size: 325-DC, S/N: 101186-16. Recommended vacuum pump oil: 18 gallon. (2) Containers - 1st container dimensions: 20 in. dia. x 19 in. H, 2nd container dimensions: 24 in. dia. x 25 in. H. Glass level indicator. Heat exchanger tube with dimensions of 3-1/2 in. dia. x 14 in. L. Inlets: 5 in. dia. FNPT. Outlets: 2 in. dia. port. Overall dimensions: 63 in. L x 48 in. W x 88 in. H.