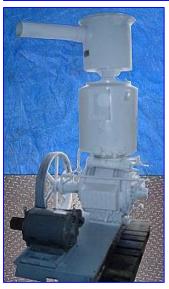

| Beach-Russ Company Rotary Vacuum Pump |                  |
|---------------------------------------|------------------|
| Mfg: Beach-Russ                       | Model: 55-500-DF |
| Stock No. KBMW019.1                   | Serial No.       |

Beach-Russ Company Rotary Vacuum Pump. Model: 55-500-DF. Magnetek motor. Pump size: 325-DC, S/N: 101186-16. Recommended vacuum pump oil: 18 gallon. (2) Containers - 1st container dimensions: 20 in. dia. x 19 in. H, 2nd container dimensions: 24 in. dia. x 25 in. H. Glass level indicator. Heat exchanger tube with dimensions of 3-1/2 in. dia. x 14 in. L. Inlets: 5 in. dia. FNPT. Outlets: 2 in. dia. port. Overall dimensions: 63 in. L x 48 in. W x 88 in. H.