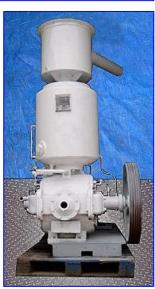

| Beach-Russ Company Rotary Vacuum Pump |                  |
|---------------------------------------|------------------|
| Mfg: Beach-Russ                       | Model: 55-500-DF |
| Stock No. KBMW019.1                   | Serial No.       |

Beach-Russ Company Rotary Vacuum Pump. Model: 55-500-DF. Magnetek motor. Pump size: 325-DC, S/N: 101186-16. Recommended vacuum pump oil: 18 gallon. (2) Containers - 1st container dimensions: 20 in. dia. x 19 in. H, 2nd container dimensions: 24 in. dia. x 25 in. H. Glass level indicator. Heat exchanger tube with dimensions of 3-1/2 in. dia. x 14 in. L. Inlets: 5 in. dia. FNPT. Outlets: 2 in. dia. port. Overall dimensions: 63 in. L x 48 in. W x 88 in. H.