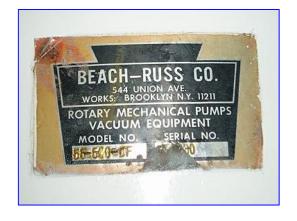

| Beach-Russ Company Rotary Vacuum Pump |                  |
|---------------------------------------|------------------|
| Mfg: Beach-Russ                       | Model: 55-500-DF |
| Stock No. KBMW019.1                   | Serial No.       |

Beach-Russ Company Rotary Vacuum Pump. Model: 55-500-DF. Magnetek motor. Pump size: 325-DC, S/N: 101186-16. Recommended vacuum pump oil: 18 gallon. (2) Containers - 1st container dimensions: 20 in. dia. x 19 in. H, 2nd container dimensions: 24 in. dia. x 25 in. H. Glass level indicator. Heat exchanger tube with dimensions of 3-1/2 in. dia. x 14 in. L. Inlets: 5 in. dia. FNPT. Outlets: 2 in. dia. port. Overall dimensions: 63 in. L x 48 in. W x 88 in. H.