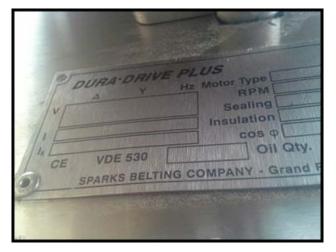

American Container Handling Systems, Inc. (ACHS) Incline Belt Conveyor. Belt width: 13 in. Cleat height: 2 in. Feet per minute: 94. Discharge height: 12 feet. Distance from floor to bottom of the discharge chute: 125.5 inches. Stainless steel frame with castor wheels. Product inlet hopper. Unit will lower to go through doorways and make it easier to truck. Dura-Drive Plus brand motor drive 1.36/2 HP, 3330 RPM, 575V, 1.7 Amps, 60 Hz, type 5.3, S/N: 30974-1. Allen Bradley VFD speed controller. Overall dimensions: 16 ft. L x 5 ft. 6 in. W x 12 ft. 3 in. H.