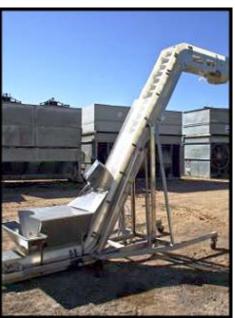

American Container Handling Systems, Inc. (ACHS) Incline Belt Conveyor. Belt width: 13 in. Cleat height: 2 in. Feet per minute: 94. Discharge height: 12 feet. Distance from floor to bottom of the discharge chute: 125.5 inches. Stainless steel frame with castor wheels. Product inlet hopper. Unit will lower to go through doorways and make it easier to truck. Dura-Drive Plus brand motor drive 1.36/2 HP, 3330 RPM, 575V, 1.7 Amps, 60 Hz, type 5.3, S/N: 30974-1. Allen Bradley VFD speed controller. Overall dimensions: 16 ft. L x 5 ft. 6 in. W x 12 ft. 3 in. H.