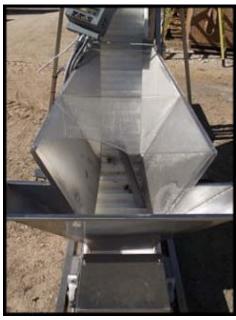

American Container Handling Systems, Inc. (ACHS) Incline Belt Conveyor. Belt width: 13 in. Cleat height: 2 in. Feet per minute: 94. Discharge height: 12 feet. Distance from floor to bottom of the discharge chute: 125.5 inches. Stainless steel frame with castor wheels. Product inlet hopper. Unit will lower to go through doorways and make it easier to truck. Dura-Drive Plus brand motor drive 1.36/2 HP, 3330 RPM, 575V, 1.7 Amps, 60 Hz, type 5.3, S/N: 30974-1. Allen Bradley VFD speed controller. Overall dimensions: 16 ft. L x 5 ft. 6 in. W x 12 ft. 3 in. H.