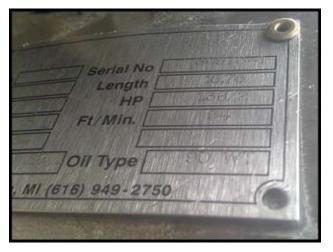

American Container Handling Systems, Inc. (ACHS) Incline Belt Conveyor. Belt width: 13 in. Cleat height: 2 in. Feet per minute: 94. Discharge height: 12 feet. Distance from floor to bottom of the discharge chute: 125.5 inches. Stainless steel frame with castor wheels. Product inlet hopper. Unit will lower to go through doorways and make it easier to truck. Dura-Drive Plus brand motor drive 1.36/2 HP, 3330 RPM, 575V, 1.7 Amps, 60 Hz, type 5.3, S/N: 30974-1. Allen Bradley VFD speed controller. Overall dimensions: 16 ft. L x 5 ft. 6 in. W x 12 ft. 3 in. H.