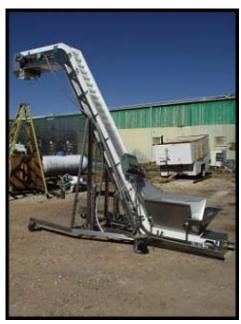

American Container Handling Systems, Inc. (ACHS) Incline Belt Conveyor. Belt width: 13 in. Cleat height: 2 in. Feet per minute: 94. Discharge height: 12 feet. Distance from floor to bottom of the discharge chute: 125.5 inches. Stainless steel frame with castor wheels. Product inlet hopper. Unit will lower to go through doorways and make it easier to truck. Dura-Drive Plus brand motor drive 1.36/2 HP, 3330 RPM, 575V, 1.7 Amps, 60 Hz, type 5.3, S/N: 30974-1. Allen Bradley VFD speed controller. Overall dimensions: 16 ft. L x 5 ft. 6 in. W x 12 ft. 3 in. H.