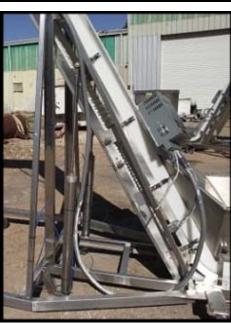

American Container Handling Systems, Inc. (ACHS) Incline Belt Conveyor. Belt width: 13 in. Cleat height: 2 in. Feet per minute: 94. Discharge height: 12 feet. Distance from floor to bottom of the discharge chute: 125.5 inches. Stainless steel frame with castor wheels. Product inlet hopper. Unit will lower to go through doorways and make it easier to truck. Dura-Drive Plus brand motor drive 1.36/2 HP, 3330 RPM, 575V, 1.7 Amps, 60 Hz, type 5.3, S/N: 30974-1. Allen Bradley VFD speed controller. Overall dimensions: 16 ft. L x 5 ft. 6 in. W x 12 ft. 3 in. H.