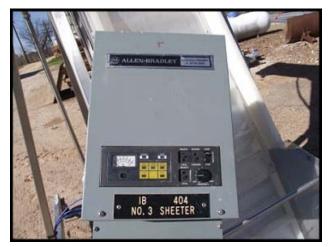

American Container Handling Systems, Inc. (ACHS) Incline Belt Conveyor. Belt width: 13 in. Cleat height: 2 in. Feet per minute: 94. Discharge height: 12 feet. Distance from floor to bottom of the discharge chute: 125.5 inches. Stainless steel frame with castor wheels. Product inlet hopper. Unit will lower to go through doorways and make it easier to truck. Dura-Drive Plus brand motor drive 1.36/2 HP, 3330 RPM, 575V, 1.7 Amps, 60 Hz, type 5.3, S/N: 30974-1. Allen Bradley VFD speed controller. Overall dimensions: 16 ft. L x 5 ft. 6 in. W x 12 ft. 3 in. H.