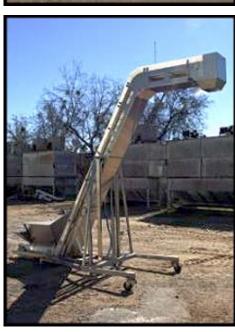

American Container Handling Systems, Inc. (ACHS) Incline Belt Conveyor. Belt width: 13 in. Cleat height: 2 in. Feet per minute: 94. Discharge height: 12 feet. Distance from floor to bottom of the discharge chute: 125.5 inches. Stainless steel frame with castor wheels. Product inlet hopper. Unit will lower to go through doorways and make it easier to truck. Dura-Drive Plus brand motor drive 1.36/2 HP, 3330 RPM, 575V, 1.7 Amps, 60 Hz, type 5.3, S/N: 30974-1. Allen Bradley VFD speed controller. Overall dimensions: 16 ft. L x 5 ft. 6 in. W x 12 ft. 3 in. H.