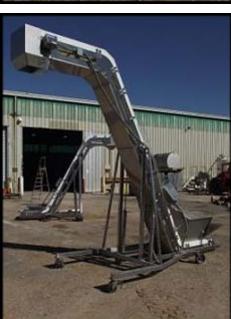

American Container Handling Systems, Inc. (ACHS) Incline Belt Conveyor. Belt width: 13 in. Cleat height: 2 in. Feet per minute: 94. Discharge height: 12 feet. Distance from floor to bottom of the discharge chute: 125.5 inches. Stainless steel frame with castor wheels. Product inlet hopper. Unit will lower to go through doorways and make it easier to truck. Dura-Drive Plus brand motor drive 1.36/2 HP, 3330 RPM, 575V, 1.7 Amps, 60 Hz, type 5.3, S/N: 30974-1. Allen Bradley VFD speed controller. Overall dimensions: 16 ft. L x 5 ft. 6 in. W x 12 ft. 3 in. H.