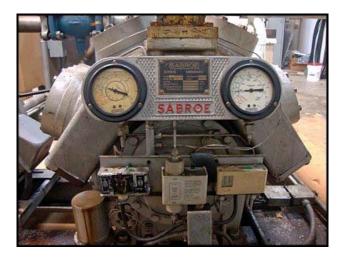

| Sabroe 8-Cylinder Reciprocating Compressor |                |
|--------------------------------------------|----------------|
| Mfg: Sabroe                                | Model: SMC108L |
| Stock No: KMPN02                           | Serial No:     |

Sabroe 8-Cylinder Reciprocating Compressor. Model: SMC108L. Compressor only, no motor or base is included. Bore x Stroke: 100mm x 100mm. Max RPM: 1500. Swept volume at max RPM: 565 cubic meters / hour. Nominal Capacities(R717): 335kW at -10/+35C high stage; 531kW at 0/+35C high stage; 93kW at -40/-10C booster. Nominal Capacities (R404): 416kw at 0/+35C high stage; 270kW at -10/+35C high stage. Dimensions: 75 in. to 100 in. long x 39.5 in. wide x 44.5 in. high. Weight: 2,200 lbs. Sound pressure level 83 dB(A). Sabroe Products is part of Johnson Controls.