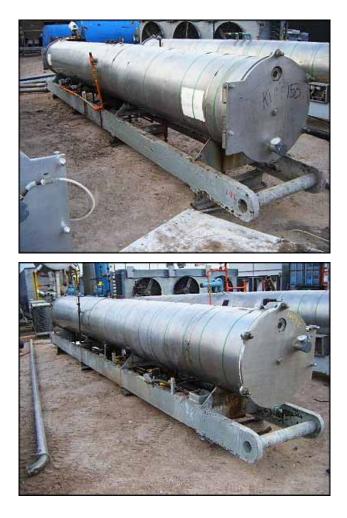

| Morris & Associates Water Chiller – 85 Tons – 282 Sq. Ft. |                       |
|-----------------------------------------------------------|-----------------------|
| Mfg: Morris and Associates                                | Model: WRC-RA-2000HSS |
| Stock No: KWBF153.10                                      | Serial No: 029-1079   |

Morris & Associates Water Chiller. Model: WRC-RA-2000HSS. Serial No: 029-1079. Rated capacity: 85 Tons. Tube material: 304 stainless steel. Number of passes: 9 per circuit. There are two, separate circuits for water. Heat transfer surface area: 282 sq. ft. Tube volume: 132 gallons. Tube dimensions 3 in. dia. x 20 ft. MAWP: 150 PSI @ 200°F, Head thickness: 0.375 in. Inlets: (1) 3 in. dia. S-line fittings, (1) 1 in. dia. port. Outlets: (1) 3 in. dia. S-line fitting, (3) 2 in. dia. ports, (1) 1 in. dia. port. Approximate shipping weight: 6200 lbs. Overall dimensions: 21 ft. 6 in. L x 2 ft. 8 in. W x 4 ft. 7 in. H.(ACN790).