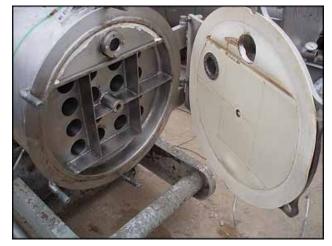

Morris & Associates Water Chiller. Model: WRC-RA-2000HSS. Serial No: 029-1079. Rated capacity: 85 Tons. Tube material: 304 stainless steel. Number of passes: 9 per circuit. There are two, separate circuits for water. Heat transfer surface area: 282 sq. ft. Tube volume: 132 gallons. Tube dimensions 3 in. dia. x 20 ft. MAWP: 150 PSI @ 200°F, Head thickness: 0.375 in. Inlets: (1) 3 in. dia. S-line fittings, (1) 1 in. dia. port. Outlets: (1) 3 in. dia. S-line fitting, (3) 2 in. dia. ports, (1) 1 in. dia. port. Approximate shipping weight: 6200 lbs. Overall dimensions: 21 ft. 6 in. L x 2 ft. 8 in. W x 4 ft. 7 in. H.(ACN790).