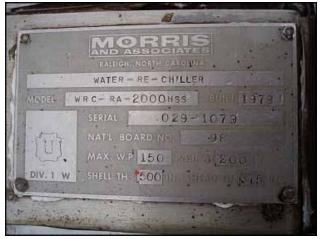

| Morris & Associates Water Chiller – 85 Tons – 282 Sq. Ft. |                       |
|-----------------------------------------------------------|-----------------------|
| Mfg: Morris and Associates                                | Model: WRC-RA-2000HSS |
| Stock No: KWBF153.10                                      | Serial No: 029-1079   |

Morris & Associates Water Chiller. Model: WRC-RA-2000HSS. Serial No: 029-1079. Rated capacity: 85 Tons. Tube material: 304 stainless steel. Number of passes: 9 per circuit. There are two, separate circuits for water. Heat transfer surface area: 282 sq. ft. Tube volume: 132 gallons. Tube dimensions 3 in. dia. x 20 ft. MAWP: 150 PSI @ 200°F, Head thickness: 0.375 in. Inlets: (1) 3 in. dia. S-line fittings, (1) 1 in. dia. port. Outlets: (1) 3 in. dia. S-line fitting, (3) 2 in. dia. ports, (1) 1 in. dia. port. Approximate shipping weight: 6200 lbs. Overall dimensions: 21 ft. 6 in. L x 2 ft. 8 in. W x 4 ft. 7 in. H.(ACN790).