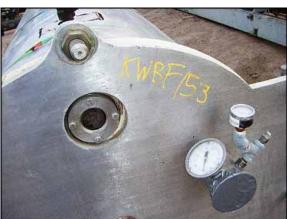

Morris & Associates Water Chiller. Model: WRC-RA-2000HSS. Serial No: 029-1079. Rated capacity: 85 Tons. Tube material: 304 stainless steel. Number of passes: 9 per circuit. There are two, separate circuits for water. Heat transfer surface area: 282 sq. ft. Tube volume: 132 gallons. Tube dimensions 3 in. dia. x 20 ft. MAWP: 150 PSI @ 200°F, Head thickness: 0.375 in. Inlets: (1) 3 in. dia. S-line fittings, (1) 1 in. dia. port. Outlets: (1) 3 in. dia. S-line fitting, (3) 2 in. dia. ports, (1) 1 in. dia. port. Approximate shipping weight: 6200 lbs. Overall dimensions: 21 ft. 6 in. L x 2 ft. 8 in. W x 4 ft. 7 in. H.(ACN790).