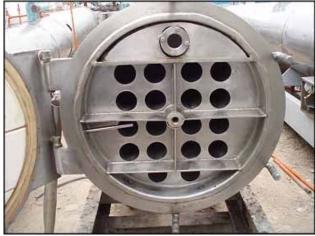

Morris & Associates Water Chiller. Model: WRC-RA-2000HSS. Serial No: 029-1079. Rated capacity: 85 Tons. Tube material: 304 stainless steel. Number of passes: 9 per circuit. There are two, separate circuits for water. Heat transfer surface area: 282 sq. ft. Tube volume: 132 gallons. Tube dimensions 3 in. dia. x 20 ft. MAWP: 150 PSI @ 200°F, Head thickness: 0.375 in. Inlets: (1) 3 in. dia. S-line fittings, (1) 1 in. dia. port. Outlets: (1) 3 in. dia. S-line fitting, (3) 2 in. dia. ports, (1) 1 in. dia. port. Approximate shipping weight: 6200 lbs. Overall dimensions: 21 ft. 6 in. L x 2 ft. 8 in. W x 4 ft. 7 in. H.(ACN790).