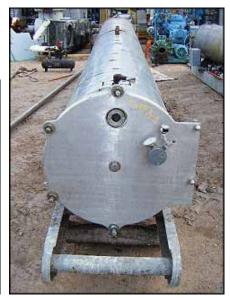

Morris & Associates Water Chiller. Model: WRC-RA-2000HSS. Serial No: 029-1079. Rated capacity: 85 Tons. Tube material: 304 stainless steel. Number of passes: 9 per circuit. There are two, separate circuits for water. Heat transfer surface area: 282 sq. ft. Tube volume: 132 gallons. Tube dimensions 3 in. dia. x 20 ft. MAWP: 150 PSI @ 200°F, Head thickness: 0.375 in. Inlets: (1) 3 in. dia. S-line fittings, (1) 1 in. dia. port. Outlets: (1) 3 in. dia. S-line fitting, (3) 2 in. dia. ports, (1) 1 in. dia. port. Approximate shipping weight: 6200 lbs. Overall dimensions: 21 ft. 6 in. L x 2 ft. 8 in. W x 4 ft. 7 in. H.(ACN790).