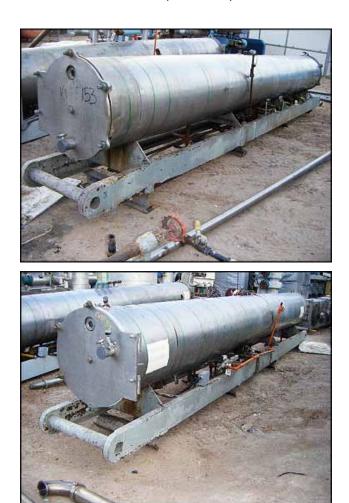

| Morris & Associates Water Chiller – 85 Tons – 282 Sq. Ft. |                       |
|-----------------------------------------------------------|-----------------------|
| Mfg: Morris and Associates                                | Model: WRC-RA-2000HSS |
| Stock No: KWBF153.10                                      | Serial No: 029-1079   |

Morris & Associates Water Chiller. Model: WRC-RA-2000HSS. Serial No: 029-1079. Rated capacity: 85 Tons. Tube material: 304 stainless steel. Number of passes: 9 per circuit. There are two, separate circuits for water. Heat transfer surface area: 282 sq. ft. Tube volume: 132 gallons. Tube dimensions 3 in. dia. x 20 ft. MAWP: 150 PSI @ 200°F, Head thickness: 0.375 in. Inlets: (1) 3 in. dia. S-line fittings, (1) 1 in. dia. port. Outlets: (1) 3 in. dia. S-line fitting, (3) 2 in. dia. ports, (1) 1 in. dia. port. Approximate shipping weight: 6200 lbs. Overall dimensions: 21 ft. 6 in. L x 2 ft. 8 in. W x 4 ft. 7 in. H.(ACN790).