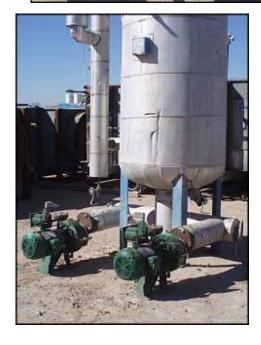

| 1995 RVS Ammonia Recirculator Package- 39 in. Dia. x 6 ft. 10 in. H |                  |
|---------------------------------------------------------------------|------------------|
| Mfg: Refrigeration Valves and Systems Corporation (RVS)             | Model:           |
| Stock No: KWBF204.2                                                 | Serial No: 95887 |

1995 RVS Ammonia Recirculator Package. Nat'l Bd: 8302. S/N: 95887. Approximate capacity: 464 gallons. Inside straight-wall dimensions: 39 in. dia. x 6 ft. 10 in. H. MAWP: 250 psi @ 300° F. MDMT: -20°F @ 250 psi. (2) 1995 Cornell ammonia centrifugal pumps, Model: 2CB-5-4, S/N's: 87333 and 87332. Impeller diameter: 10.83 in. Mechanical seal: John Crane, 1.25 in., T-1, double mechanical shaft seal with pressurized barrier fluid lubrication system, low oil limit switch, and seal chamber heater to maintain proper barrier oil viscosity. Baldor industrial motor, 3 hp, 1760 rpm, 230/460V, 13.6/6.8 amps, 60 Hz, 3 phase. Inlet: (1) 4 in. dia. port. Outlet: (1) 2 in. dia. port. Vessel inlets: (2) 4 in. dia. flanged port, (1) 1-1/2 in. dia. port. Vessel outlets: (2) 4 in. dia. x 10 ft. 5 in. H.