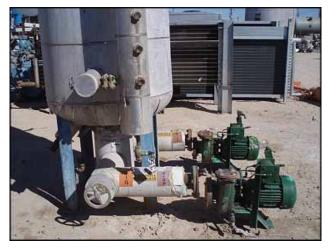

| 1995 RVS Ammonia Recirculator Package- 39 in. Dia. x 6 ft. 10 in. H |                  |
|---------------------------------------------------------------------|------------------|
| Mfg: Refrigeration Valves and Systems Corporation (RVS)             | Model:           |
| Stock No: KWBF204.2                                                 | Serial No: 95887 |

1995 RVS Ammonia Recirculator Package. Nat'l Bd: 8302. S/N: 95887. Approximate capacity: 464 gallons. Inside straight-wall dimensions: 39 in. dia. x 6 ft. 10 in. H. MAWP: 250 psi @ 300° F. MDMT: -20°F @ 250 psi. (2) 1995 Cornell ammonia centrifugal pumps, Model: 2CB-5-4, S/N's: 87333 and 87332. Impeller diameter: 10.83 in. Mechanical seal: John Crane, 1.25 in., T-1, double mechanical shaft seal with pressurized barrier fluid lubrication system, low oil limit switch, and seal chamber heater to maintain proper barrier oil viscosity. Baldor industrial motor, 3 hp, 1760 rpm, 230/460V, 13.6/6.8 amps, 60 Hz, 3 phase. Inlet: (1) 4 in. dia. port. Outlet: (1) 2 in. dia. port. Vessel inlets: (2) 4 in. dia. flanged port, (1) 1-1/2 in. dia. port. Vessel outlets: (2) 4 in. dia. x 10 ft. 5 in. H.