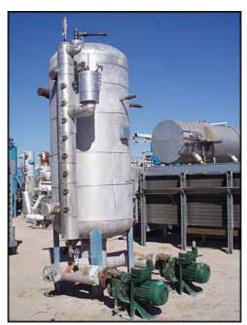

| 1995 RVS Ammonia Recirculator Package- 39 in. Dia. x 6 ft. 10 in. H |                  |
|---------------------------------------------------------------------|------------------|
| Mfg: Refrigeration Valves and Systems Corporation (RVS)             | Model:           |
| Stock No: KWBF204.2                                                 | Serial No: 95887 |

1995 RVS Ammonia Recirculator Package. Nat'l Bd: 8302. S/N: 95887. Approximate capacity: 464 gallons. Inside straight-wall dimensions: 39 in. dia. x 6 ft. 10 in. H. MAWP: 250 psi @ 300° F. MDMT: -20°F @ 250 psi. (2) 1995 Cornell ammonia centrifugal pumps, Model: 2CB-5-4, S/N's: 87333 and 87332. Impeller diameter: 10.83 in. Mechanical seal: John Crane, 1.25 in., T-1, double mechanical shaft seal with pressurized barrier fluid lubrication system, low oil limit switch, and seal chamber heater to maintain proper barrier oil viscosity. Baldor industrial motor, 3 hp, 1760 rpm, 230/460V, 13.6/6.8 amps, 60 Hz, 3 phase. Inlet: (1) 4 in. dia. port. Outlet: (1) 2 in. dia. port. Vessel inlets: (2) 4 in. dia. flanged port, (1) 1-1/2 in. dia. port. Vessel outlets: (2) 4 in. dia. x 10 ft. 5 in. H.