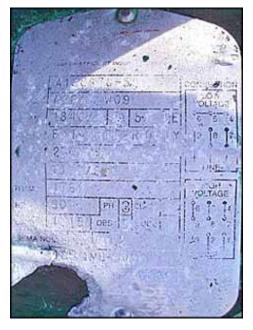

| 1995 RVS Ammonia Recirculator Package- 39 in. Dia. x 6 ft. 10 in. H |                  |
|---------------------------------------------------------------------|------------------|
| Mfg: Refrigeration Valves and Systems Corporation (RVS)             | Model:           |
| Stock No: KWBF204.2                                                 | Serial No: 95887 |

1995 RVS Ammonia Recirculator Package. Nat'l Bd: 8302. S/N: 95887. Approximate capacity: 464 gallons. Inside straight-wall dimensions: 39 in. dia. x 6 ft. 10 in. H. MAWP: 250 psi @ 300° F. MDMT: -20°F @ 250 psi. (2) 1995 Cornell ammonia centrifugal pumps, Model: 2CB-5-4, S/N's: 87333 and 87332. Impeller diameter: 10.83 in. Mechanical seal: John Crane, 1.25 in., T-1, double mechanical shaft seal with pressurized barrier fluid lubrication system, low oil limit switch, and seal chamber heater to maintain proper barrier oil viscosity. Baldor industrial motor, 3 hp, 1760 rpm, 230/460V, 13.6/6.8 amps, 60 Hz, 3 phase. Inlet: (1) 4 in. dia. port. Outlet: (1) 2 in. dia. port. Vessel inlets: (2) 4 in. dia. flanged port, (1) 1-1/2 in. dia. port. Vessel outlets: (2) 4 in. dia. x 10 ft. 5 in. H.