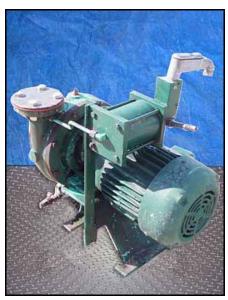

1995 RVS Ammonia Recirculator Package. Nat'l Bd: 8302. S/N: 95887. Approximate capacity: 464 gallons. Inside straight-wall dimensions: 39 in. dia. x 6 ft. 10 in. H. MAWP: 250 psi @ 300° F. MDMT: -20°F @ 250 psi. (2) 1995 Cornell ammonia centrifugal pumps, Model: 2CB-5-4, S/N's: 87333 and 87332. Impeller diameter: 10.83 in. Mechanical seal: John Crane, 1.25 in., T-1, double mechanical shaft seal with pressurized barrier fluid lubrication system, low oil limit switch, and seal chamber heater to maintain proper barrier oil viscosity. Baldor industrial motor, 3 hp, 1760 rpm, 230/460V, 13.6/6.8 amps, 60 Hz, 3 phase. Inlet: (1) 4 in. dia. port. Outlet: (1) 2 in. dia. port. Vessel inlets: (2) 4 in. dia. flanged port, (1) 1-1/2 in. dia. port. Vessel outlets: (2) 4 in. dia. x 10 ft. 5 in. H.