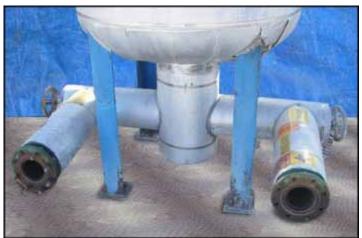

1995 RVS Ammonia Recirculator Package. Nat'l Bd: 8302. S/N: 95887. Approximate capacity: 464 gallons. Inside straight-wall dimensions: 39 in. dia. x 6 ft. 10 in. H. MAWP: 250 psi @ 300° F. MDMT: -20°F @ 250 psi. (2) 1995 Cornell ammonia centrifugal pumps, Model: 2CB-5-4, S/N's: 87333 and 87332. Impeller diameter: 10.83 in. Mechanical seal: John Crane, 1.25 in., T-1, double mechanical shaft seal with pressurized barrier fluid lubrication system, low oil limit switch, and seal chamber heater to maintain proper barrier oil viscosity. Baldor industrial motor, 3 hp, 1760 rpm, 230/460V, 13.6/6.8 amps, 60 Hz, 3 phase. Inlet: (1) 4 in. dia. port. Outlet: (1) 2 in. dia. port. Vessel inlets: (2) 4 in. dia. flanged port, (1) 1-1/2 in. dia. port. Vessel outlets: (2) 4 in. dia. x 10 ft. 5 in. H.