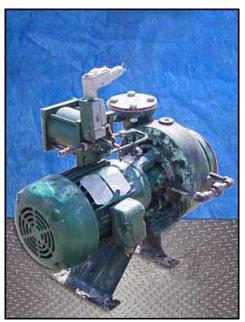

1995 RVS Ammonia Recirculator Package. Nat'l Bd: 8302. S/N: 95887. Approximate capacity: 464 gallons. Inside straight-wall dimensions: 39 in. dia. x 6 ft. 10 in. H. MAWP: 250 psi @ 300° F. MDMT: -20°F @ 250 psi. (2) 1995 Cornell ammonia centrifugal pumps, Model: 2CB-5-4, S/N's: 87333 and 87332. Impeller diameter: 10.83 in. Mechanical seal: John Crane, 1.25 in., T-1, double mechanical shaft seal with pressurized barrier fluid lubrication system, low oil limit switch, and seal chamber heater to maintain proper barrier oil viscosity. Baldor industrial motor, 3 hp, 1760 rpm, 230/460V, 13.6/6.8 amps, 60 Hz, 3 phase. Inlet: (1) 4 in. dia. port. Outlet: (1) 2 in. dia. port. Vessel inlets: (2) 4 in. dia. flanged port, (1) 1-1/2 in. dia. port. Vessel outlets: (2) 4 in. dia. x 10 ft. 5 in. H.