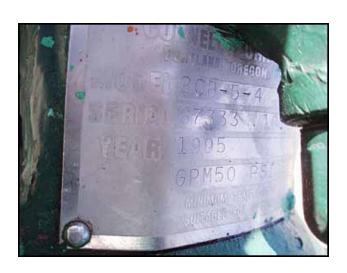

1995 RVS Ammonia Recirculator Package. Nat'l Bd: 8302. S/N: 95887. Approximate capacity: 464 gallons. Inside straight-wall dimensions: 39 in. dia. x 6 ft. 10 in. H. MAWP: 250 psi @ 300° F. MDMT: -20°F @ 250 psi. (2) 1995 Cornell ammonia centrifugal pumps, Model: 2CB-5-4, S/N's: 87333 and 87332. Impeller diameter: 10.83 in. Mechanical seal: John Crane, 1.25 in., T-1, double mechanical shaft seal with pressurized barrier fluid lubrication system, low oil limit switch, and seal chamber heater to maintain proper barrier oil viscosity. Baldor industrial motor, 3 hp, 1760 rpm, 230/460V, 13.6/6.8 amps, 60 Hz, 3 phase. Inlet: (1) 4 in. dia. port. Outlet: (1) 2 in. dia. port. Vessel inlets: (2) 4 in. dia. flanged port, (1) 1-1/2 in. dia. port. Vessel outlets: (2) 4 in. dia. x 10 ft. 5 in. H.