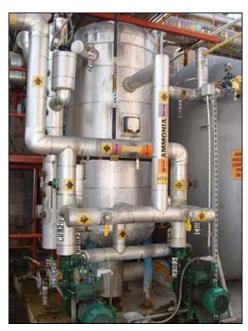

| 1995 RVS Ammonia Recirculator Package- 39 in. Dia. x 6 ft. 10 in. H |                  |
|---------------------------------------------------------------------|------------------|
| Mfg: Refrigeration Valves and Systems Corporation (RVS)             | Model:           |
| Stock No: KWBF204.2                                                 | Serial No: 95887 |

1995 RVS Ammonia Recirculator Package. Nat'l Bd: 8302. S/N: 95887. Approximate capacity: 464 gallons. Inside straight-wall dimensions: 39 in. dia. x 6 ft. 10 in. H. MAWP: 250 psi @ 300° F. MDMT: -20°F @ 250 psi. (2) 1995 Cornell ammonia centrifugal pumps, Model: 2CB-5-4, S/N's: 87333 and 87332. Impeller diameter: 10.83 in. Mechanical seal: John Crane, 1.25 in., T-1, double mechanical shaft seal with pressurized barrier fluid lubrication system, low oil limit switch, and seal chamber heater to maintain proper barrier oil viscosity. Baldor industrial motor, 3 hp, 1760 rpm, 230/460V, 13.6/6.8 amps, 60 Hz, 3 phase. Inlet: (1) 4 in. dia. port. Outlet: (1) 2 in. dia. port. Vessel inlets: (2) 4 in. dia. flanged port, (1) 1-1/2 in. dia. port. Vessel outlets: (2) 4 in. dia. x 10 ft. 5 in. H.