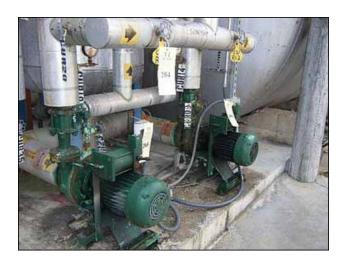

1995 RVS Ammonia Recirculator Package. Nat'l Bd: 8302. S/N: 95887. Approximate capacity: 464 gallons. Inside straight-wall dimensions: 39 in. dia. x 6 ft. 10 in. H. MAWP: 250 psi @ 300° F. MDMT: -20°F @ 250 psi. (2) 1995 Cornell ammonia centrifugal pumps, Model: 2CB-5-4, S/N's: 87333 and 87332. Impeller diameter: 10.83 in. Mechanical seal: John Crane, 1.25 in., T-1, double mechanical shaft seal with pressurized barrier fluid lubrication system, low oil limit switch, and seal chamber heater to maintain proper barrier oil viscosity. Baldor industrial motor, 3 hp, 1760 rpm, 230/460V, 13.6/6.8 amps, 60 Hz, 3 phase. Inlet: (1) 4 in. dia. port. Outlet: (1) 2 in. dia. port. Vessel inlets: (2) 4 in. dia. flanged port, (1) 1-1/2 in. dia. port. Vessel outlets: (2) 4 in. dia. x 10 ft. 5 in. H.