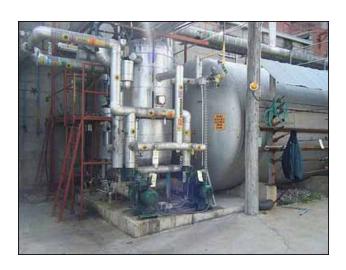

| 1995 RVS Ammonia Recirculator Package- 39 in. Dia. x 6 ft. 10 in. H |                  |
|---------------------------------------------------------------------|------------------|
| Mfg: Refrigeration Valves and Systems Corporation (RVS)             | Model:           |
| Stock No: KWBF204.2                                                 | Serial No: 95887 |

1995 RVS Ammonia Recirculator Package. Nat'l Bd: 8302. S/N: 95887. Approximate capacity: 464 gallons. Inside straight-wall dimensions: 39 in. dia. x 6 ft. 10 in. H. MAWP: 250 psi @ 300° F. MDMT: -20°F @ 250 psi. (2) 1995 Cornell ammonia centrifugal pumps, Model: 2CB-5-4, S/N's: 87333 and 87332. Impeller diameter: 10.83 in. Mechanical seal: John Crane, 1.25 in., T-1, double mechanical shaft seal with pressurized barrier fluid lubrication system, low oil limit switch, and seal chamber heater to maintain proper barrier oil viscosity. Baldor industrial motor, 3 hp, 1760 rpm, 230/460V, 13.6/6.8 amps, 60 Hz, 3 phase. Inlet: (1) 4 in. dia. port. Outlet: (1) 2 in. dia. port. Vessel inlets: (2) 4 in. dia. flanged port, (1) 1-1/2 in. dia. port. Vessel outlets: (2) 4 in. dia. x 10 ft. 5 in. H.