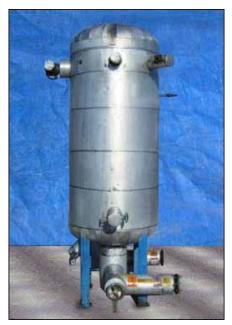

| 1995 RVS Ammonia Recirculator Package- 39 in. Dia. x 6 ft. 10 in. H |                  |
|---------------------------------------------------------------------|------------------|
| Mfg: Refrigeration Valves and Systems Corporation (RVS)             | Model:           |
| Stock No: KWBF204.2                                                 | Serial No: 95887 |

1995 RVS Ammonia Recirculator Package. Nat'l Bd: 8302. S/N: 95887. Approximate capacity: 464 gallons. Inside straight-wall dimensions: 39 in. dia. x 6 ft. 10 in. H. MAWP: 250 psi @ 300° F. MDMT: -20°F @ 250 psi. (2) 1995 Cornell ammonia centrifugal pumps, Model: 2CB-5-4, S/N's: 87333 and 87332. Impeller diameter: 10.83 in. Mechanical seal: John Crane, 1.25 in., T-1, double mechanical shaft seal with pressurized barrier fluid lubrication system, low oil limit switch, and seal chamber heater to maintain proper barrier oil viscosity. Baldor industrial motor, 3 hp, 1760 rpm, 230/460V, 13.6/6.8 amps, 60 Hz, 3 phase. Inlet: (1) 4 in. dia. port. Outlet: (1) 2 in. dia. port. Vessel inlets: (2) 4 in. dia. flanged port, (1) 1-1/2 in. dia. port. Vessel outlets: (2) 4 in. dia. x 10 ft. 5 in. H.