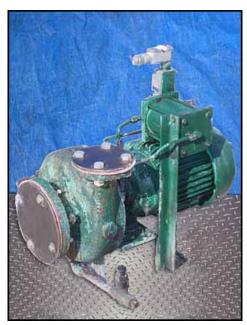

1995 RVS Ammonia Recirculator Package. Nat'l Bd: 8302. S/N: 95887. Approximate capacity: 464 gallons. Inside straight-wall dimensions: 39 in. dia. x 6 ft. 10 in. H. MAWP: 250 psi @ 300° F. MDMT: -20°F @ 250 psi. (2) 1995 Cornell ammonia centrifugal pumps, Model: 2CB-5-4, S/N's: 87333 and 87332. Impeller diameter: 10.83 in. Mechanical seal: John Crane, 1.25 in., T-1, double mechanical shaft seal with pressurized barrier fluid lubrication system, low oil limit switch, and seal chamber heater to maintain proper barrier oil viscosity. Baldor industrial motor, 3 hp, 1760 rpm, 230/460V, 13.6/6.8 amps, 60 Hz, 3 phase. Inlet: (1) 4 in. dia. port. Outlet: (1) 2 in. dia. port. Vessel inlets: (2) 4 in. dia. flanged port, (1) 1-1/2 in. dia. port. Vessel outlets: (2) 4 in. dia. x 10 ft. 5 in. H.