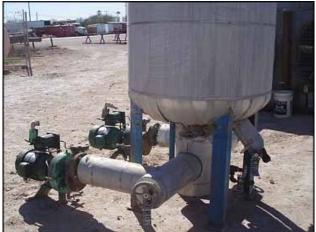

| 1995 RVS Ammonia Recirculator Package- 39 in. Dia. x 6 ft. 10 in. H |                  |
|---------------------------------------------------------------------|------------------|
| Mfg: Refrigeration Valves and Systems Corporation (RVS)             | Model:           |
| Stock No: KWBF204.2                                                 | Serial No: 95887 |

1995 RVS Ammonia Recirculator Package. Nat'l Bd: 8302. S/N: 95887. Approximate capacity: 464 gallons. Inside straight-wall dimensions: 39 in. dia. x 6 ft. 10 in. H. MAWP: 250 psi @ 300° F. MDMT: -20°F @ 250 psi. (2) 1995 Cornell ammonia centrifugal pumps, Model: 2CB-5-4, S/N's: 87333 and 87332. Impeller diameter: 10.83 in. Mechanical seal: John Crane, 1.25 in., T-1, double mechanical shaft seal with pressurized barrier fluid lubrication system, low oil limit switch, and seal chamber heater to maintain proper barrier oil viscosity. Baldor industrial motor, 3 hp, 1760 rpm, 230/460V, 13.6/6.8 amps, 60 Hz, 3 phase. Inlet: (1) 4 in. dia. port. Outlet: (1) 2 in. dia. port. Vessel inlets: (2) 4 in. dia. flanged port, (1) 1-1/2 in. dia. port. Vessel outlets: (2) 4 in. dia. x 10 ft. 5 in. H.