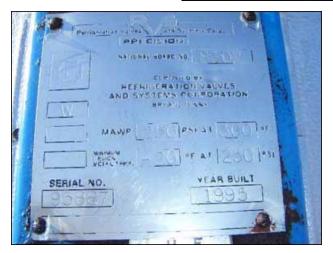

1995 RVS Ammonia Recirculator Package. Nat'l Bd: 8302. S/N: 95887. Approximate capacity: 464 gallons. Inside straight-wall dimensions: 39 in. dia. x 6 ft. 10 in. H. MAWP: 250 psi @ 300° F. MDMT: -20°F @ 250 psi. (2) 1995 Cornell ammonia centrifugal pumps, Model: 2CB-5-4, S/N's: 87333 and 87332. Impeller diameter: 10.83 in. Mechanical seal: John Crane, 1.25 in., T-1, double mechanical shaft seal with pressurized barrier fluid lubrication system, low oil limit switch, and seal chamber heater to maintain proper barrier oil viscosity. Baldor industrial motor, 3 hp, 1760 rpm, 230/460V, 13.6/6.8 amps, 60 Hz, 3 phase. Inlet: (1) 4 in. dia. port. Outlet: (1) 2 in. dia. port. Vessel inlets: (2) 4 in. dia. flanged port, (1) 1-1/2 in. dia. port. Vessel outlets: (2) 4 in. dia. x 10 ft. 5 in. H.