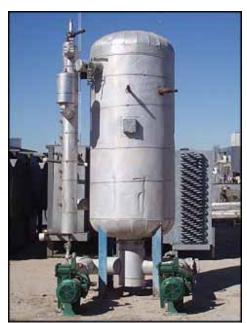

| 1995 RVS Ammonia Recirculator Package- 39 in. Dia. x 6 ft. 10 in. H |                  |
|---------------------------------------------------------------------|------------------|
| Mfg: Refrigeration Valves and Systems Corporation (RVS)             | Model:           |
| Stock No: KWBF204.2                                                 | Serial No: 95887 |

1995 RVS Ammonia Recirculator Package. Nat'l Bd: 8302. S/N: 95887. Approximate capacity: 464 gallons. Inside straight-wall dimensions: 39 in. dia. x 6 ft. 10 in. H. MAWP: 250 psi @ 300° F. MDMT: -20°F @ 250 psi. (2) 1995 Cornell ammonia centrifugal pumps, Model: 2CB-5-4, S/N's: 87333 and 87332. Impeller diameter: 10.83 in. Mechanical seal: John Crane, 1.25 in., T-1, double mechanical shaft seal with pressurized barrier fluid lubrication system, low oil limit switch, and seal chamber heater to maintain proper barrier oil viscosity. Baldor industrial motor, 3 hp, 1760 rpm, 230/460V, 13.6/6.8 amps, 60 Hz, 3 phase. Inlet: (1) 4 in. dia. port. Outlet: (1) 2 in. dia. port. Vessel inlets: (2) 4 in. dia. flanged port, (1) 1-1/2 in. dia. port. Vessel outlets: (2) 4 in. dia. x 10 ft. 5 in. H.