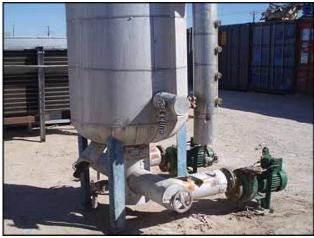

| 1995 RVS Ammonia Recirculator Package- 39 in. Dia. x 6 ft. 10 in. H |                  |
|---------------------------------------------------------------------|------------------|
| Mfg: Refrigeration Valves and Systems Corporation (RVS)             | Model:           |
| Stock No: KWBF204.2                                                 | Serial No: 95887 |

1995 RVS Ammonia Recirculator Package. Nat'l Bd: 8302. S/N: 95887. Approximate capacity: 464 gallons. Inside straight-wall dimensions: 39 in. dia. x 6 ft. 10 in. H. MAWP: 250 psi @ 300° F. MDMT: -20°F @ 250 psi. (2) 1995 Cornell ammonia centrifugal pumps, Model: 2CB-5-4, S/N's: 87333 and 87332. Impeller diameter: 10.83 in. Mechanical seal: John Crane, 1.25 in., T-1, double mechanical shaft seal with pressurized barrier fluid lubrication system, low oil limit switch, and seal chamber heater to maintain proper barrier oil viscosity. Baldor industrial motor, 3 hp, 1760 rpm, 230/460V, 13.6/6.8 amps, 60 Hz, 3 phase. Inlet: (1) 4 in. dia. port. Outlet: (1) 2 in. dia. port. Vessel inlets: (2) 4 in. dia. flanged port, (1) 1-1/2 in. dia. port. Vessel outlets: (2) 4 in. dia. x 10 ft. 5 in. H.