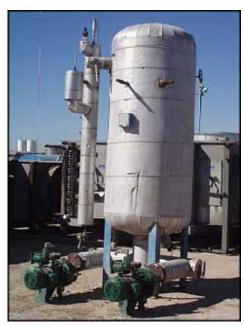

| 1995 RVS Ammonia Recirculator Package- 39 in. Dia. x 6 ft. 10 in. H |                  |
|---------------------------------------------------------------------|------------------|
| Mfg: Refrigeration Valves and Systems Corporation (RVS)             | Model:           |
| Stock No: KWBF204.2                                                 | Serial No: 95887 |

1995 RVS Ammonia Recirculator Package. Nat'l Bd: 8302. S/N: 95887. Approximate capacity: 464 gallons. Inside straight-wall dimensions: 39 in. dia. x 6 ft. 10 in. H. MAWP: 250 psi @ 300° F. MDMT: -20°F @ 250 psi. (2) 1995 Cornell ammonia centrifugal pumps, Model: 2CB-5-4, S/N's: 87333 and 87332. Impeller diameter: 10.83 in. Mechanical seal: John Crane, 1.25 in., T-1, double mechanical shaft seal with pressurized barrier fluid lubrication system, low oil limit switch, and seal chamber heater to maintain proper barrier oil viscosity. Baldor industrial motor, 3 hp, 1760 rpm, 230/460V, 13.6/6.8 amps, 60 Hz, 3 phase. Inlet: (1) 4 in. dia. port. Outlet: (1) 2 in. dia. port. Vessel inlets: (2) 4 in. dia. flanged port, (1) 1-1/2 in. dia. port. Vessel outlets: (2) 4 in. dia. x 10 ft. 5 in. H.