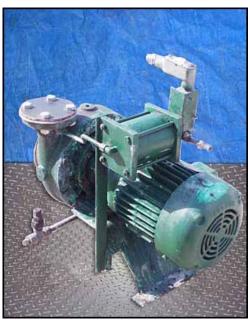

1995 RVS Ammonia Recirculator Package. Nat'l Bd: 8302. S/N: 95887. Approximate capacity: 464 gallons. Inside straight-wall dimensions: 39 in. dia. x 6 ft. 10 in. H. MAWP: 250 psi @ 300° F. MDMT: -20°F @ 250 psi. (2) 1995 Cornell ammonia centrifugal pumps, Model: 2CB-5-4, S/N's: 87333 and 87332. Impeller diameter: 10.83 in. Mechanical seal: John Crane, 1.25 in., T-1, double mechanical shaft seal with pressurized barrier fluid lubrication system, low oil limit switch, and seal chamber heater to maintain proper barrier oil viscosity. Baldor industrial motor, 3 hp, 1760 rpm, 230/460V, 13.6/6.8 amps, 60 Hz, 3 phase. Inlet: (1) 4 in. dia. port. Outlet: (1) 2 in. dia. port. Vessel inlets: (2) 4 in. dia. flanged port, (1) 1-1/2 in. dia. port. Vessel outlets: (2) 4 in. dia. x 10 ft. 5 in. H.