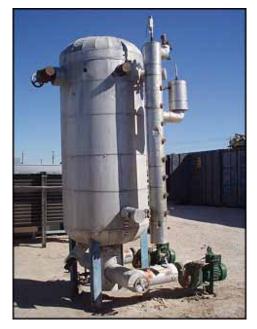

| 1995 RVS Ammonia Recirculator Package- 39 in. Dia. x 6 ft. 10 in. H |                  |
|---------------------------------------------------------------------|------------------|
| Mfg: Refrigeration Valves and Systems Corporation (RVS)             | Model:           |
| Stock No: KWBF204.2                                                 | Serial No: 95887 |

1995 RVS Ammonia Recirculator Package. Nat'l Bd: 8302. S/N: 95887. Approximate capacity: 464 gallons. Inside straight-wall dimensions: 39 in. dia. x 6 ft. 10 in. H. MAWP: 250 psi @ 300° F. MDMT: -20°F @ 250 psi. (2) 1995 Cornell ammonia centrifugal pumps, Model: 2CB-5-4, S/N's: 87333 and 87332. Impeller diameter: 10.83 in. Mechanical seal: John Crane, 1.25 in., T-1, double mechanical shaft seal with pressurized barrier fluid lubrication system, low oil limit switch, and seal chamber heater to maintain proper barrier oil viscosity. Baldor industrial motor, 3 hp, 1760 rpm, 230/460V, 13.6/6.8 amps, 60 Hz, 3 phase. Inlet: (1) 4 in. dia. port. Outlet: (1) 2 in. dia. port. Vessel inlets: (2) 4 in. dia. flanged port, (1) 1-1/2 in. dia. port. Vessel outlets: (2) 4 in. dia. x 10 ft. 5 in. H.