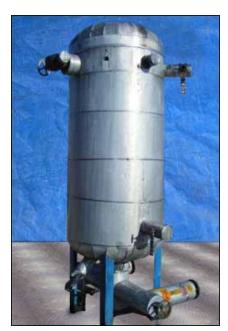

| 1995 RVS Ammonia Recirculator Package- 39 in. Dia. x 6 ft. 10 in. H |                  |
|---------------------------------------------------------------------|------------------|
| Mfg: Refrigeration Valves and Systems Corporation (RVS)             | Model:           |
| Stock No: KWBF204.2                                                 | Serial No: 95887 |

1995 RVS Ammonia Recirculator Package. Nat'l Bd: 8302. S/N: 95887. Approximate capacity: 464 gallons. Inside straight-wall dimensions: 39 in. dia. x 6 ft. 10 in. H. MAWP: 250 psi @ 300° F. MDMT: -20°F @ 250 psi. (2) 1995 Cornell ammonia centrifugal pumps, Model: 2CB-5-4, S/N's: 87333 and 87332. Impeller diameter: 10.83 in. Mechanical seal: John Crane, 1.25 in., T-1, double mechanical shaft seal with pressurized barrier fluid lubrication system, low oil limit switch, and seal chamber heater to maintain proper barrier oil viscosity. Baldor industrial motor, 3 hp, 1760 rpm, 230/460V, 13.6/6.8 amps, 60 Hz, 3 phase. Inlet: (1) 4 in. dia. port. Outlet: (1) 2 in. dia. port. Vessel inlets: (2) 4 in. dia. flanged port, (1) 1-1/2 in. dia. port. Vessel outlets: (2) 4 in. dia. x 10 ft. 5 in. H.