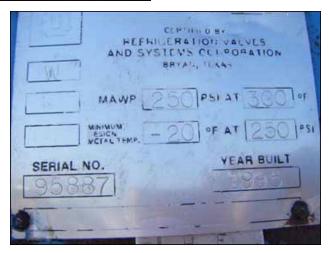

1995 RVS Ammonia Recirculator Package. Nat'l Bd: 8302. S/N: 95887. Approximate capacity: 464 gallons. Inside straight-wall dimensions: 39 in. dia. x 6 ft. 10 in. H. MAWP: 250 psi @ 300° F. MDMT: -20°F @ 250 psi. (2) 1995 Cornell ammonia centrifugal pumps, Model: 2CB-5-4, S/N's: 87333 and 87332. Impeller diameter: 10.83 in. Mechanical seal: John Crane, 1.25 in., T-1, double mechanical shaft seal with pressurized barrier fluid lubrication system, low oil limit switch, and seal chamber heater to maintain proper barrier oil viscosity. Baldor industrial motor, 3 hp, 1760 rpm, 230/460V, 13.6/6.8 amps, 60 Hz, 3 phase. Inlet: (1) 4 in. dia. port. Outlet: (1) 2 in. dia. port. Vessel inlets: (2) 4 in. dia. flanged port, (1) 1-1/2 in. dia. port. Vessel outlets: (2) 4 in. dia. x 10 ft. 5 in. H.