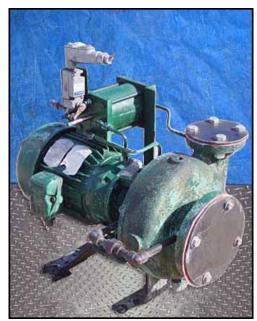

1995 RVS Ammonia Recirculator Package. Nat'l Bd: 8302. S/N: 95887. Approximate capacity: 464 gallons. Inside straight-wall dimensions: 39 in. dia. x 6 ft. 10 in. H. MAWP: 250 psi @ 300° F. MDMT: -20°F @ 250 psi. (2) 1995 Cornell ammonia centrifugal pumps, Model: 2CB-5-4, S/N's: 87333 and 87332. Impeller diameter: 10.83 in. Mechanical seal: John Crane, 1.25 in., T-1, double mechanical shaft seal with pressurized barrier fluid lubrication system, low oil limit switch, and seal chamber heater to maintain proper barrier oil viscosity. Baldor industrial motor, 3 hp, 1760 rpm, 230/460V, 13.6/6.8 amps, 60 Hz, 3 phase. Inlet: (1) 4 in. dia. port. Outlet: (1) 2 in. dia. port. Vessel inlets: (2) 4 in. dia. flanged port, (1) 1-1/2 in. dia. port. Vessel outlets: (2) 4 in. dia. x 10 ft. 5 in. H.