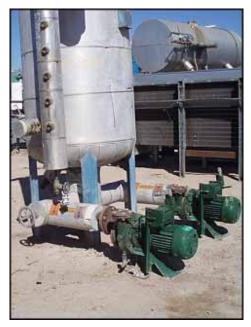

| 1995 RVS Ammonia Recirculator Package- 39 in. Dia. x 6 ft. 10 in. H |                  |
|---------------------------------------------------------------------|------------------|
| Mfg: Refrigeration Valves and Systems Corporation (RVS)             | Model:           |
| Stock No: KWBF204.2                                                 | Serial No: 95887 |

1995 RVS Ammonia Recirculator Package. Nat'l Bd: 8302. S/N: 95887. Approximate capacity: 464 gallons. Inside straight-wall dimensions: 39 in. dia. x 6 ft. 10 in. H. MAWP: 250 psi @ 300° F. MDMT: -20°F @ 250 psi. (2) 1995 Cornell ammonia centrifugal pumps, Model: 2CB-5-4, S/N's: 87333 and 87332. Impeller diameter: 10.83 in. Mechanical seal: John Crane, 1.25 in., T-1, double mechanical shaft seal with pressurized barrier fluid lubrication system, low oil limit switch, and seal chamber heater to maintain proper barrier oil viscosity. Baldor industrial motor, 3 hp, 1760 rpm, 230/460V, 13.6/6.8 amps, 60 Hz, 3 phase. Inlet: (1) 4 in. dia. port. Outlet: (1) 2 in. dia. port. Vessel inlets: (2) 4 in. dia. flanged port, (1) 1-1/2 in. dia. port. Vessel outlets: (2) 4 in. dia. x 10 ft. 5 in. H.