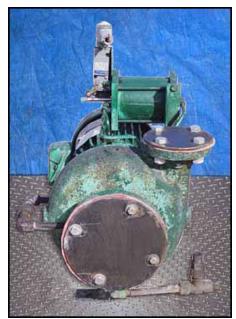

1995 RVS Ammonia Recirculator Package. Nat'l Bd: 8302. S/N: 95887. Approximate capacity: 464 gallons. Inside straight-wall dimensions: 39 in. dia. x 6 ft. 10 in. H. MAWP: 250 psi @ 300° F. MDMT: -20°F @ 250 psi. (2) 1995 Cornell ammonia centrifugal pumps, Model: 2CB-5-4, S/N's: 87333 and 87332. Impeller diameter: 10.83 in. Mechanical seal: John Crane, 1.25 in., T-1, double mechanical shaft seal with pressurized barrier fluid lubrication system, low oil limit switch, and seal chamber heater to maintain proper barrier oil viscosity. Baldor industrial motor, 3 hp, 1760 rpm, 230/460V, 13.6/6.8 amps, 60 Hz, 3 phase. Inlet: (1) 4 in. dia. port. Outlet: (1) 2 in. dia. port. Vessel inlets: (2) 4 in. dia. flanged port, (1) 1-1/2 in. dia. port. Vessel outlets: (2) 4 in. dia. x 10 ft. 5 in. H.