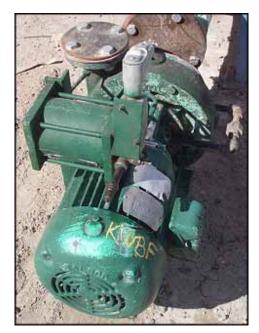

1995 RVS Ammonia Recirculator Package. Nat'l Bd: 8302. S/N: 95887. Approximate capacity: 464 gallons. Inside straight-wall dimensions: 39 in. dia. x 6 ft. 10 in. H. MAWP: 250 psi @ 300° F. MDMT: -20°F @ 250 psi. (2) 1995 Cornell ammonia centrifugal pumps, Model: 2CB-5-4, S/N's: 87333 and 87332. Impeller diameter: 10.83 in. Mechanical seal: John Crane, 1.25 in., T-1, double mechanical shaft seal with pressurized barrier fluid lubrication system, low oil limit switch, and seal chamber heater to maintain proper barrier oil viscosity. Baldor industrial motor, 3 hp, 1760 rpm, 230/460V, 13.6/6.8 amps, 60 Hz, 3 phase. Inlet: (1) 4 in. dia. port. Outlet: (1) 2 in. dia. port. Vessel inlets: (2) 4 in. dia. flanged port, (1) 1-1/2 in. dia. port. Vessel outlets: (2) 4 in. dia. x 10 ft. 5 in. H.