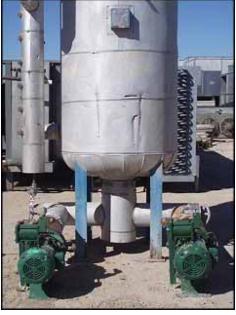

| 1995 RVS Ammonia Recirculator Package- 39 in. Dia. x 6 ft. 10 in. H |                  |
|---------------------------------------------------------------------|------------------|
| Mfg: Refrigeration Valves and Systems Corporation (RVS)             | Model:           |
| Stock No: KWBF204.2                                                 | Serial No: 95887 |

1995 RVS Ammonia Recirculator Package. Nat'l Bd: 8302. S/N: 95887. Approximate capacity: 464 gallons. Inside straight-wall dimensions: 39 in. dia. x 6 ft. 10 in. H. MAWP: 250 psi @ 300° F. MDMT: -20°F @ 250 psi. (2) 1995 Cornell ammonia centrifugal pumps, Model: 2CB-5-4, S/N's: 87333 and 87332. Impeller diameter: 10.83 in. Mechanical seal: John Crane, 1.25 in., T-1, double mechanical shaft seal with pressurized barrier fluid lubrication system, low oil limit switch, and seal chamber heater to maintain proper barrier oil viscosity. Baldor industrial motor, 3 hp, 1760 rpm, 230/460V, 13.6/6.8 amps, 60 Hz, 3 phase. Inlet: (1) 4 in. dia. port. Outlet: (1) 2 in. dia. port. Vessel inlets: (2) 4 in. dia. flanged port, (1) 1-1/2 in. dia. port. Vessel outlets: (2) 4 in. dia. x 10 ft. 5 in. H.