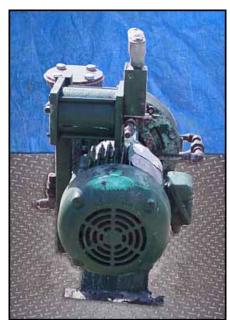

1995 RVS Ammonia Recirculator Package. Nat'l Bd: 8302. S/N: 95887. Approximate capacity: 464 gallons. Inside straight-wall dimensions: 39 in. dia. x 6 ft. 10 in. H. MAWP: 250 psi @ 300° F. MDMT: -20°F @ 250 psi. (2) 1995 Cornell ammonia centrifugal pumps, Model: 2CB-5-4, S/N's: 87333 and 87332. Impeller diameter: 10.83 in. Mechanical seal: John Crane, 1.25 in., T-1, double mechanical shaft seal with pressurized barrier fluid lubrication system, low oil limit switch, and seal chamber heater to maintain proper barrier oil viscosity. Baldor industrial motor, 3 hp, 1760 rpm, 230/460V, 13.6/6.8 amps, 60 Hz, 3 phase. Inlet: (1) 4 in. dia. port. Outlet: (1) 2 in. dia. port. Vessel inlets: (2) 4 in. dia. flanged port, (1) 1-1/2 in. dia. port. Vessel outlets: (2) 4 in. dia. x 10 ft. 5 in. H.