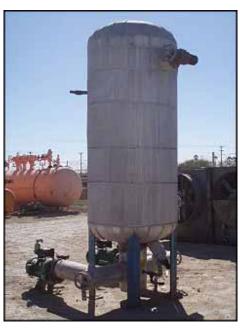

| 1995 RVS Ammonia Recirculator Package- 39 in. Dia. x 6 ft. 10 in. H |                  |
|---------------------------------------------------------------------|------------------|
| Mfg: Refrigeration Valves and Systems Corporation (RVS)             | Model:           |
| Stock No: KWBF204.2                                                 | Serial No: 95887 |

1995 RVS Ammonia Recirculator Package. Nat'l Bd: 8302. S/N: 95887. Approximate capacity: 464 gallons. Inside straight-wall dimensions: 39 in. dia. x 6 ft. 10 in. H. MAWP: 250 psi @ 300° F. MDMT: -20°F @ 250 psi. (2) 1995 Cornell ammonia centrifugal pumps, Model: 2CB-5-4, S/N's: 87333 and 87332. Impeller diameter: 10.83 in. Mechanical seal: John Crane, 1.25 in., T-1, double mechanical shaft seal with pressurized barrier fluid lubrication system, low oil limit switch, and seal chamber heater to maintain proper barrier oil viscosity. Baldor industrial motor, 3 hp, 1760 rpm, 230/460V, 13.6/6.8 amps, 60 Hz, 3 phase. Inlet: (1) 4 in. dia. port. Outlet: (1) 2 in. dia. port. Vessel inlets: (2) 4 in. dia. flanged port, (1) 1-1/2 in. dia. port. Vessel outlets: (2) 4 in. dia. x 10 ft. 5 in. H.