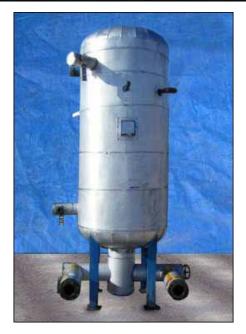

| 1995 RVS Ammonia Recirculator Package- 39 in. Dia. x 6 ft. 10 in. H |                  |
|---------------------------------------------------------------------|------------------|
| Mfg: Refrigeration Valves and Systems Corporation (RVS)             | Model:           |
| Stock No: KWBF204.2                                                 | Serial No: 95887 |

1995 RVS Ammonia Recirculator Package. Nat'l Bd: 8302. S/N: 95887. Approximate capacity: 464 gallons. Inside straight-wall dimensions: 39 in. dia. x 6 ft. 10 in. H. MAWP: 250 psi @ 300° F. MDMT: -20°F @ 250 psi. (2) 1995 Cornell ammonia centrifugal pumps, Model: 2CB-5-4, S/N's: 87333 and 87332. Impeller diameter: 10.83 in. Mechanical seal: John Crane, 1.25 in., T-1, double mechanical shaft seal with pressurized barrier fluid lubrication system, low oil limit switch, and seal chamber heater to maintain proper barrier oil viscosity. Baldor industrial motor, 3 hp, 1760 rpm, 230/460V, 13.6/6.8 amps, 60 Hz, 3 phase. Inlet: (1) 4 in. dia. port. Outlet: (1) 2 in. dia. port. Vessel inlets: (2) 4 in. dia. flanged port, (1) 1-1/2 in. dia. port. Vessel outlets: (2) 4 in. dia. x 10 ft. 5 in. H.