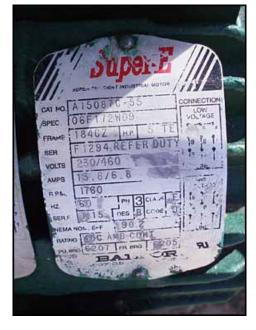

1995 RVS Ammonia Recirculator Package. Nat'l Bd: 8302. S/N: 95887. Approximate capacity: 464 gallons. Inside straight-wall dimensions: 39 in. dia. x 6 ft. 10 in. H. MAWP: 250 psi @ 300° F. MDMT: -20°F @ 250 psi. (2) 1995 Cornell ammonia centrifugal pumps, Model: 2CB-5-4, S/N's: 87333 and 87332. Impeller diameter: 10.83 in. Mechanical seal: John Crane, 1.25 in., T-1, double mechanical shaft seal with pressurized barrier fluid lubrication system, low oil limit switch, and seal chamber heater to maintain proper barrier oil viscosity. Baldor industrial motor, 3 hp, 1760 rpm, 230/460V, 13.6/6.8 amps, 60 Hz, 3 phase. Inlet: (1) 4 in. dia. port. Outlet: (1) 2 in. dia. port. Vessel inlets: (2) 4 in. dia. flanged port, (1) 1-1/2 in. dia. port. Vessel outlets: (2) 4 in. dia. x 10 ft. 5 in. H.