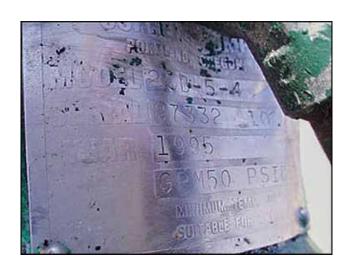

1995 RVS Ammonia Recirculator Package. Nat'l Bd: 8302. S/N: 95887. Approximate capacity: 464 gallons. Inside straight-wall dimensions: 39 in. dia. x 6 ft. 10 in. H. MAWP: 250 psi @ 300° F. MDMT: -20°F @ 250 psi. (2) 1995 Cornell ammonia centrifugal pumps, Model: 2CB-5-4, S/N's: 87333 and 87332. Impeller diameter: 10.83 in. Mechanical seal: John Crane, 1.25 in., T-1, double mechanical shaft seal with pressurized barrier fluid lubrication system, low oil limit switch, and seal chamber heater to maintain proper barrier oil viscosity. Baldor industrial motor, 3 hp, 1760 rpm, 230/460V, 13.6/6.8 amps, 60 Hz, 3 phase. Inlet: (1) 4 in. dia. port. Outlet: (1) 2 in. dia. port. Vessel inlets: (2) 4 in. dia. flanged port, (1) 1-1/2 in. dia. port. Vessel outlets: (2) 4 in. dia. x 10 ft. 5 in. H.