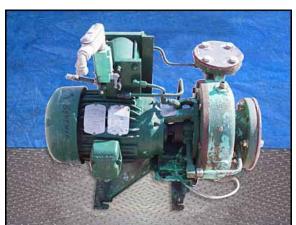

1995 RVS Ammonia Recirculator Package. Nat'l Bd: 8302. S/N: 95887. Approximate capacity: 464 gallons. Inside straight-wall dimensions: 39 in. dia. x 6 ft. 10 in. H. MAWP: 250 psi @ 300° F. MDMT: -20°F @ 250 psi. (2) 1995 Cornell ammonia centrifugal pumps, Model: 2CB-5-4, S/N's: 87333 and 87332. Impeller diameter: 10.83 in. Mechanical seal: John Crane, 1.25 in., T-1, double mechanical shaft seal with pressurized barrier fluid lubrication system, low oil limit switch, and seal chamber heater to maintain proper barrier oil viscosity. Baldor industrial motor, 3 hp, 1760 rpm, 230/460V, 13.6/6.8 amps, 60 Hz, 3 phase. Inlet: (1) 4 in. dia. port. Outlet: (1) 2 in. dia. port. Vessel inlets: (2) 4 in. dia. flanged port, (1) 1-1/2 in. dia. port. Vessel outlets: (2) 4 in. dia. x 10 ft. 5 in. H.