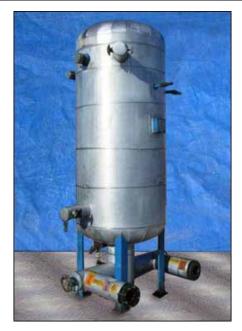

| 1995 RVS Ammonia Recirculator Package- 39 in. Dia. x 6 ft. 10 in. H |                  |
|---------------------------------------------------------------------|------------------|
| Mfg: Refrigeration Valves and Systems Corporation (RVS)             | Model:           |
| Stock No: KWBF204.2                                                 | Serial No: 95887 |

1995 RVS Ammonia Recirculator Package. Nat'l Bd: 8302. S/N: 95887. Approximate capacity: 464 gallons. Inside straight-wall dimensions: 39 in. dia. x 6 ft. 10 in. H. MAWP: 250 psi @ 300° F. MDMT: -20°F @ 250 psi. (2) 1995 Cornell ammonia centrifugal pumps, Model: 2CB-5-4, S/N's: 87333 and 87332. Impeller diameter: 10.83 in. Mechanical seal: John Crane, 1.25 in., T-1, double mechanical shaft seal with pressurized barrier fluid lubrication system, low oil limit switch, and seal chamber heater to maintain proper barrier oil viscosity. Baldor industrial motor, 3 hp, 1760 rpm, 230/460V, 13.6/6.8 amps, 60 Hz, 3 phase. Inlet: (1) 4 in. dia. port. Outlet: (1) 2 in. dia. port. Vessel inlets: (2) 4 in. dia. flanged port, (1) 1-1/2 in. dia. port. Vessel outlets: (2) 4 in. dia. x 10 ft. 5 in. H.