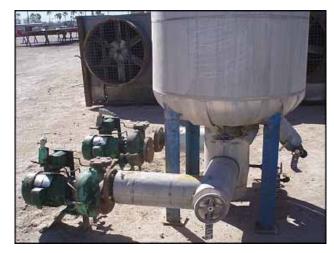

| 1995 RVS Ammonia Recirculator Package- 39 in. Dia. x 6 ft. 10 in. H |                  |
|---------------------------------------------------------------------|------------------|
| Mfg: Refrigeration Valves and Systems Corporation (RVS)             | Model:           |
| Stock No: KWBF204.2                                                 | Serial No: 95887 |

1995 RVS Ammonia Recirculator Package. Nat'l Bd: 8302. S/N: 95887. Approximate capacity: 464 gallons. Inside straight-wall dimensions: 39 in. dia. x 6 ft. 10 in. H. MAWP: 250 psi @ 300° F. MDMT: -20°F @ 250 psi. (2) 1995 Cornell ammonia centrifugal pumps, Model: 2CB-5-4, S/N's: 87333 and 87332. Impeller diameter: 10.83 in. Mechanical seal: John Crane, 1.25 in., T-1, double mechanical shaft seal with pressurized barrier fluid lubrication system, low oil limit switch, and seal chamber heater to maintain proper barrier oil viscosity. Baldor industrial motor, 3 hp, 1760 rpm, 230/460V, 13.6/6.8 amps, 60 Hz, 3 phase. Inlet: (1) 4 in. dia. port. Outlet: (1) 2 in. dia. port. Vessel inlets: (2) 4 in. dia. flanged port, (1) 1-1/2 in. dia. port. Vessel outlets: (2) 4 in. dia. x 10 ft. 5 in. H.