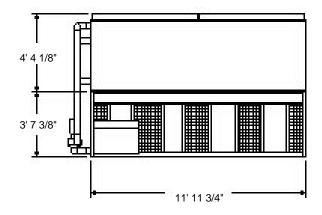

# Fan Motors @ HP: (1) @ 10.00 (460/3/60) Overall Length: 11' 11.75" # Pump Motors @ HP: (1) @ 1.50 Overall Width: 4' 0.63" Overall Height: 7' 11.50"

Air Flow (CFM): 23,800

Spray Water Flow (gpm): 245 Operating Weight (lbs): 7,580

### **Shipping Data**

| Description | Do | omestic Skidd | ed Dimension | ıs (in) | Cubic | Total<br>Cubic | Gross<br>Wt (lbs) | Total<br>Gross |
|-------------|----|---------------|--------------|---------|-------|----------------|-------------------|----------------|
| Section     |    | Length        | Width        | Height  | Feet  | Feet           | ,                 | Wt (lbs)       |
| Basin:      | 1  | 163           | 50           | 48      | 226   | 226            | 1,760             | 1,760          |
| Casing:     | _1 | 161           | 45           | 57      | 239   | 239            | 3,960             | 3,960          |
| Totals:     | 2  |               |              |         | 465   | 465            | 5,720             | 5,720          |