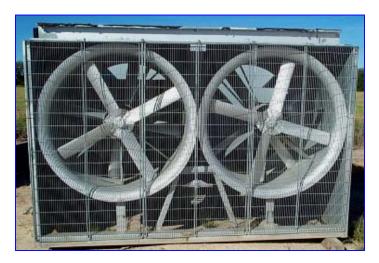

# **Evapco Cooling Tower.**

- Model PMCA-125.
- S/N 929394.
- Belt No. 2B-99.
- Coil Test Pressure 350 psig.
- Manhole 20 in. diameter.
- Has and Electrical Motor Pump: Model YVJ145TTDR5348AA, 1-½ hp, 1,735 rpm, 60 Hz, 3 phase, 208/230/460 volt, 190/380 amps,
- Inlets (1) 2 in., Outlet (1) 2 in.
- Opening on top is 58 in. W, 103 in. L.
- Has 17 sprayers for Water on top.
- Has two fans each at 51 in. diameter.
- Overall measurements: 75 in. W, 108 in. L, 74 in. H.

# Fans: 4

# Fan Motors @ HP: (1) @ 10.00 (460/3/60) Overall Length: 11' 11.75" # Pump Motors @ HP: (1) @ 1.50 Overall Width: 4' 0.63" Overall Height: 7' 11.50"

Air Flow (CFM): 23,800

Spray Water Flow (gpm): 245 Operating Weight (lbs): 7,580