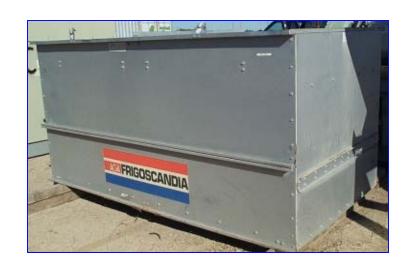

| Evapco Co          | ooling Tower      |
|--------------------|-------------------|
| Mfg: Evapco        | Model: PMCA-125   |
| Stock No. LCNM005. | Serial No. 929394 |

# **Evapco Cooling Tower.**

- Model PMCA-125.
- S/N 929394.
- Belt No. 2B-99.
- Coil Test Pressure 350 psig.
- Manhole 20 in. diameter.
- Has and Electrical Motor Pump: Model YVJ145TTDR5348AA, 1-½ hp, 1,735 rpm, 60 Hz, 3 phase, 208/230/460 volt, 190/380 amps,
- Inlets (1) 2 in., Outlet (1) 2 in.
- Opening on top is 58 in. W, 103 in. L.
- Has 17 sprayers for Water on top.
- Has two fans each at 51 in. diameter.
- Overall measurements: 75 in. W, 108 in. L, 74 in. H.