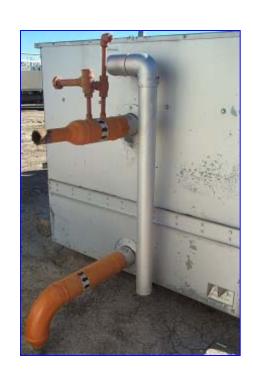

## **Connections:**

| Description | Qty | Size | Type               |
|-------------|-----|------|--------------------|
| Inlet:      | 1   | 4.00 | Male Pipe Thread   |
| Outlet:     | 1   | 4.00 | Male Pipe Thread   |
| Make-Up:    | 1   | 1.00 | Male Pipe Thread   |
| Drain:      | 1   | 2.00 | Female Pipe Thread |
| Overflow:   | 1   | 2.00 | Female Pipe Thread |
|             |     |      |                    |