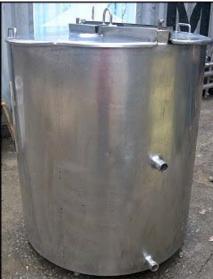

DCI Inc. Jacketed Stainless Steel Remelt Tank. S/N: 82F-28294. Approximate capacity: 175 Gallons. (Tag shows 100 gallon capacity to indicate "at least" that amount per original customer's request.) Material of construction: stainless steel. Tank dimensions: 3 ft. 2 in. dia. x 3 ft. 1-1/2 in. straight wall. Inner, suspended basket of mesh design approximate capacity: 50 gallons. Basket dimensions: 1 ft. 11-3/4 in. dia. x 2 ft. 6 in. H. Approximate mesh dia. ¼ in. Inlets/outlets: (2) 1-1/2 in. MNPT. (1) 2 in. S-line. Overall dimensions: 3 ft. 9-1/2 in. L x 3 ft. 6-1/2 in. W x 4 ft. 8-1/2 in. H.