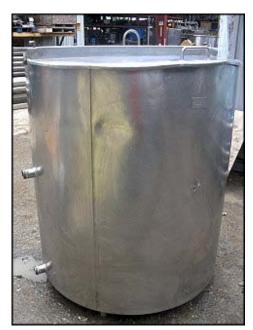

DCI Inc. Jacketed Stainless Steel Remelt Tank. S/N: 82F-28294. Approximate capacity: 175 Gallons. (Tag shows 100 gallon capacity to indicate "at least" that amount per original customer's request.) Material of construction: stainless steel. Tank dimensions: 3 ft. 2 in. dia. x 3 ft. 1-1/2 in. straight wall. Inner, suspended basket of mesh design approximate capacity: 50 gallons. Basket dimensions: 1 ft. 11-3/4 in. dia. x 2 ft. 6 in. H. Approximate mesh dia. ¼ in. Inlets/outlets: (2) 1-1/2 in. MNPT. (1) 2 in. S-line. Overall dimensions: 3 ft. 9-1/2 in. L x 3 ft. 6-1/2 in. W x 4 ft. 8-1/2 in. H.