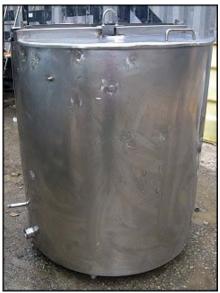

DCI Inc. Jacketed Stainless Steel Remelt Tank. S/N: 82F-28294. Approximate capacity: 175 Gallons. (Tag shows 100 gallon capacity to indicate "at least" that amount per original customer's request.) Material of construction: stainless steel. Tank dimensions: 3 ft. 2 in. dia. x 3 ft. 1-1/2 in. straight wall. Inner, suspended basket of mesh design approximate capacity: 50 gallons. Basket dimensions: 1 ft. 11-3/4 in. dia. x 2 ft. 6 in. H. Approximate mesh dia. ¼ in. Inlets/outlets: (2) 1-1/2 in. MNPT. (1) 2 in. S-line. Overall dimensions: 3 ft. 9-1/2 in. L x 3 ft. 6-1/2 in. W x 4 ft. 8-1/2 in. H.