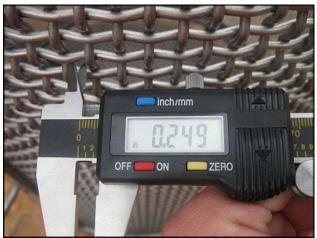

DCI Inc. Jacketed Stainless Steel Remelt Tank. S/N: 82F-28294. Approximate capacity: 175 Gallons. (Tag shows 100 gallon capacity to indicate "at least" that amount per original customer's request.) Material of construction: stainless steel. Tank dimensions: 3 ft. 2 in. dia. x 3 ft. 1-1/2 in. straight wall. Inner, suspended basket of mesh design approximate capacity: 50 gallons. Basket dimensions: 1 ft. 11-3/4 in. dia. x 2 ft. 6 in. H. Approximate mesh dia. ¼ in. Inlets/outlets: (2) 1-1/2 in. MNPT. (1) 2 in. S-line. Overall dimensions: 3 ft. 9-1/2 in. L x 3 ft. 6-1/2 in. W x 4 ft. 8-1/2 in. H.