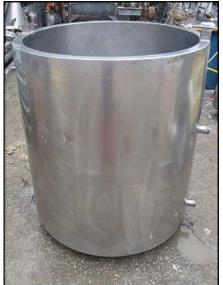

DCI Inc. Jacketed Stainless Steel Remelt Tank. S/N: 82F-28294. Approximate capacity: 175 Gallons. (Tag shows 100 gallon capacity to indicate "at least" that amount per original customer's request.) Material of construction: stainless steel. Tank dimensions: 3 ft. 2 in. dia. x 3 ft. 1-1/2 in. straight wall. Inner, suspended basket of mesh design approximate capacity: 50 gallons. Basket dimensions: 1 ft. 11-3/4 in. dia. x 2 ft. 6 in. H. Approximate mesh dia. ¼ in. Inlets/outlets: (2) 1-1/2 in. MNPT. (1) 2 in. S-line. Overall dimensions: 3 ft. 9-1/2 in. L x 3 ft. 6-1/2 in. W x 4 ft. 8-1/2 in. H.