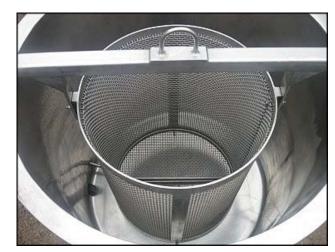

DCI Inc. Jacketed Stainless Steel Remelt Tank. S/N: 82F-28294. Approximate capacity: 175 Gallons. (Tag shows 100 gallon capacity to indicate "at least" that amount per original customer's request.) Material of construction: stainless steel. Tank dimensions: 3 ft. 2 in. dia. x 3 ft. 1-1/2 in. straight wall. Inner, suspended basket of mesh design approximate capacity: 50 gallons. Basket dimensions: 1 ft. 11-3/4 in. dia. x 2 ft. 6 in. H. Approximate mesh dia. ¼ in. Inlets/outlets: (2) 1-1/2 in. MNPT. (1) 2 in. S-line. Overall dimensions: 3 ft. 9-1/2 in. L x 3 ft. 6-1/2 in. W x 4 ft. 8-1/2 in. H.