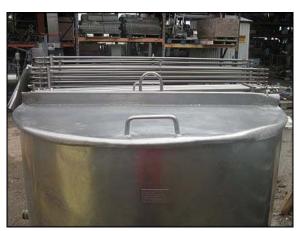

DCI Inc. Jacketed Stainless Steel Remelt Tank. S/N: 82F-28294. Approximate capacity: 175 Gallons. (Tag shows 100 gallon capacity to indicate "at least" that amount per original customer's request.) Material of construction: stainless steel. Tank dimensions: 3 ft. 2 in. dia. x 3 ft. 1-1/2 in. straight wall. Inner, suspended basket of mesh design approximate capacity: 50 gallons. Basket dimensions: 1 ft. 11-3/4 in. dia. x 2 ft. 6 in. H. Approximate mesh dia. ¼ in. Inlets/outlets: (2) 1-1/2 in. MNPT. (1) 2 in. S-line. Overall dimensions: 3 ft. 9-1/2 in. L x 3 ft. 6-1/2 in. W x 4 ft. 8-1/2 in. H.