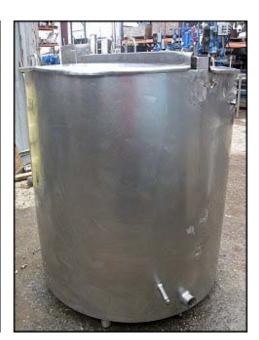

DCI Inc. Jacketed Stainless Steel Remelt Tank. S/N: 82F-28294. Approximate capacity: 175 Gallons. (Tag shows 100 gallon capacity to indicate "at least" that amount per original customer's request.) Material of construction: stainless steel. Tank dimensions: 3 ft. 2 in. dia. x 3 ft. 1-1/2 in. straight wall. Inner, suspended basket of mesh design approximate capacity: 50 gallons. Basket dimensions: 1 ft. 11-3/4 in. dia. x 2 ft. 6 in. H. Approximate mesh dia. ¼ in. Inlets/outlets: (2) 1-1/2 in. MNPT. (1) 2 in. S-line. Overall dimensions: 3 ft. 9-1/2 in. L x 3 ft. 6-1/2 in. W x 4 ft. 8-1/2 in. H.