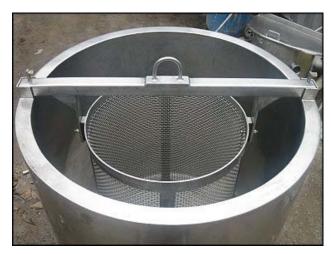

DCI Inc. Jacketed Stainless Steel Remelt Tank. S/N: 82F-28294. Approximate capacity: 175 Gallons. (Tag shows 100 gallon capacity to indicate "at least" that amount per original customer's request.) Material of construction: stainless steel. Tank dimensions: 3 ft. 2 in. dia. x 3 ft. 1-1/2 in. straight wall. Inner, suspended basket of mesh design approximate capacity: 50 gallons. Basket dimensions: 1 ft. 11-3/4 in. dia. x 2 ft. 6 in. H. Approximate mesh dia. ¼ in. Inlets/outlets: (2) 1-1/2 in. MNPT. (1) 2 in. S-line. Overall dimensions: 3 ft. 9-1/2 in. L x 3 ft. 6-1/2 in. W x 4 ft. 8-1/2 in. H.