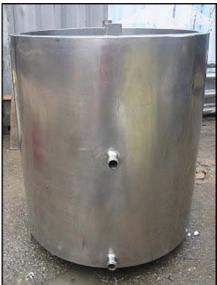

DCI Inc. Jacketed Stainless Steel Remelt Tank. S/N: 82F-28294. Approximate capacity: 175 Gallons. (Tag shows 100 gallon capacity to indicate "at least" that amount per original customer's request.) Material of construction: stainless steel. Tank dimensions: 3 ft. 2 in. dia. x 3 ft. 1-1/2 in. straight wall. Inner, suspended basket of mesh design approximate capacity: 50 gallons. Basket dimensions: 1 ft. 11-3/4 in. dia. x 2 ft. 6 in. H. Approximate mesh dia. ¼ in. Inlets/outlets: (2) 1-1/2 in. MNPT. (1) 2 in. S-line. Overall dimensions: 3 ft. 9-1/2 in. L x 3 ft. 6-1/2 in. W x 4 ft. 8-1/2 in. H.