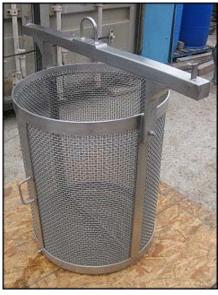

DCI Inc. Jacketed Stainless Steel Remelt Tank. S/N: 82F-28294. Approximate capacity: 175 Gallons. (Tag shows 100 gallon capacity to indicate "at least" that amount per original customer's request.) Material of construction: stainless steel. Tank dimensions: 3 ft. 2 in. dia. x 3 ft. 1-1/2 in. straight wall. Inner, suspended basket of mesh design approximate capacity: 50 gallons. Basket dimensions: 1 ft. 11-3/4 in. dia. x 2 ft. 6 in. H. Approximate mesh dia. ¼ in. Inlets/outlets: (2) 1-1/2 in. MNPT. (1) 2 in. S-line. Overall dimensions: 3 ft. 9-1/2 in. L x 3 ft. 6-1/2 in. W x 4 ft. 8-1/2 in. H.