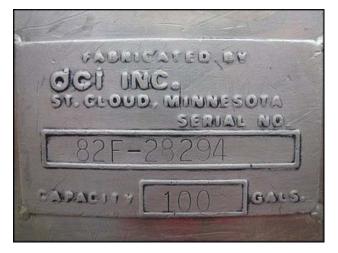

| DCI Inc. Jacketed Stainless Steel Remelt Tank – 175 Gallons |                      |
|-------------------------------------------------------------|----------------------|
| Mfg: DCI Inc.                                               | Model:               |
| Stock No: 30.LOL114aa.4a                                    | Serial No: 82F-28294 |

DCI Inc. Jacketed Stainless Steel Remelt Tank. S/N: 82F-28294. Approximate capacity: 175 Gallons. (Tag shows 100 gallon capacity to indicate "at least" that amount per original customer's request.) Material of construction: stainless steel. Tank dimensions: 3 ft. 2 in. dia. x 3 ft. 1-1/2 in. straight wall. Inner, suspended basket of mesh design approximate capacity: 50 gallons. Basket dimensions: 1 ft. 11-3/4 in. dia. x 2 ft. 6 in. H. Approximate mesh dia. ¼ in. Inlets/outlets: (2) 1-1/2 in. MNPT. (1) 2 in. S-line. Overall dimensions: 3 ft. 9-1/2 in. L x 3 ft. 6-1/2 in. W x 4 ft. 8-1/2 in. H.