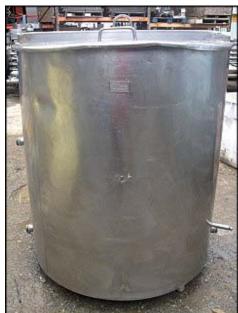

DCI Inc. Jacketed Stainless Steel Remelt Tank. S/N: 82F-28294. Approximate capacity: 175 Gallons. (Tag shows 100 gallon capacity to indicate "at least" that amount per original customer's request.) Material of construction: stainless steel. Tank dimensions: 3 ft. 2 in. dia. x 3 ft. 1-1/2 in. straight wall. Inner, suspended basket of mesh design approximate capacity: 50 gallons. Basket dimensions: 1 ft. 11-3/4 in. dia. x 2 ft. 6 in. H. Approximate mesh dia. ¼ in. Inlets/outlets: (2) 1-1/2 in. MNPT. (1) 2 in. S-line. Overall dimensions: 3 ft. 9-1/2 in. L x 3 ft. 6-1/2 in. W x 4 ft. 8-1/2 in. H.