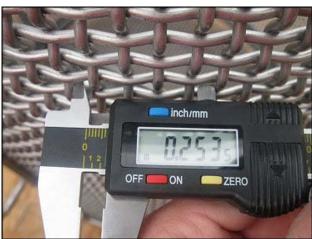

DCI Inc. Jacketed Stainless Steel Remelt Tank. S/N: 82F-28294. Approximate capacity: 175 Gallons. (Tag shows 100 gallon capacity to indicate "at least" that amount per original customer's request.) Material of construction: stainless steel. Tank dimensions: 3 ft. 2 in. dia. x 3 ft. 1-1/2 in. straight wall. Inner, suspended basket of mesh design approximate capacity: 50 gallons. Basket dimensions: 1 ft. 11-3/4 in. dia. x 2 ft. 6 in. H. Approximate mesh dia. ¼ in. Inlets/outlets: (2) 1-1/2 in. MNPT. (1) 2 in. S-line. Overall dimensions: 3 ft. 9-1/2 in. L x 3 ft. 6-1/2 in. W x 4 ft. 8-1/2 in. H.