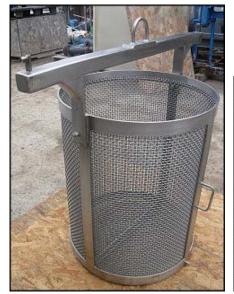

DCI Inc. Jacketed Stainless Steel Remelt Tank. S/N: 82F-28294. Approximate capacity: 175 Gallons. (Tag shows 100 gallon capacity to indicate "at least" that amount per original customer's request.) Material of construction: stainless steel. Tank dimensions: 3 ft. 2 in. dia. x 3 ft. 1-1/2 in. straight wall. Inner, suspended basket of mesh design approximate capacity: 50 gallons. Basket dimensions: 1 ft. 11-3/4 in. dia. x 2 ft. 6 in. H. Approximate mesh dia. ¼ in. Inlets/outlets: (2) 1-1/2 in. MNPT. (1) 2 in. S-line. Overall dimensions: 3 ft. 9-1/2 in. L x 3 ft. 6-1/2 in. W x 4 ft. 8-1/2 in. H.