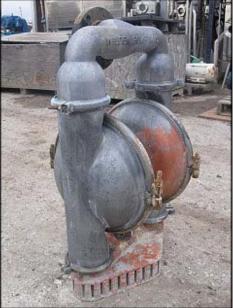

| Wilden 15 Diaphragm Pump |            |
|--------------------------|------------|
| Mfg: Wilden              | Model: 15  |
| Stock No: MASH081        | Serial No: |

(4) Wilden Diaphragm pump. Model: 15. Flow rate for new pump is 232 gpm with required horsepower and pressure. Discuss with salesperson your process and product to determine if this refurbished pump should handle your specific duty. Maximum solid size: 10 mm. Material of construction: Aluminum. Inlets/outlets: (1) 3-3/8 in. flange dia. with (4) <sup>3</sup>/<sub>4</sub> in. mounting holes dia. 4-3/8 in. adjacent, 6 in. opposite. (1) 3 in. FNPT. (1) <sup>3</sup>/<sub>4</sub> in. port. Overall dimensions: 1 ft. 10 in. L. x 1 ft. 4-3/4 in. W. x 2 ft. 10-1/2 in. H.(ACN19).