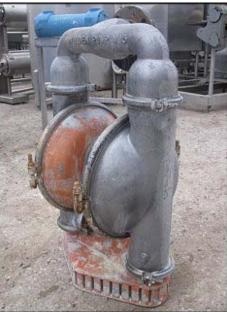

| Wilden 15 Diaphragm Pump |            |
|--------------------------|------------|
| Mfg: Wilden              | Model: 15  |
| Stock No: MASH081        | Serial No: |

(4) Wilden Diaphragm pump. Model: 15. Flow rate for new pump is 232 gpm with required horsepower and pressure. Discuss with salesperson your process and product to determine if this refurbished pump should handle your specific duty. Maximum solid size: 10 mm. Material of construction: Aluminum. Inlets/outlets: (1) 3-3/8 in. flange dia. with (4) <sup>3</sup>/<sub>4</sub> in. mounting holes dia. 4-3/8 in. adjacent, 6 in. opposite. (1) 3 in. FNPT. (1) <sup>3</sup>/<sub>4</sub> in. port. Overall dimensions: 1 ft. 10 in. L. x 1 ft. 4-3/4 in. W. x 2 ft. 10-1/2 in. H.(ACN19).