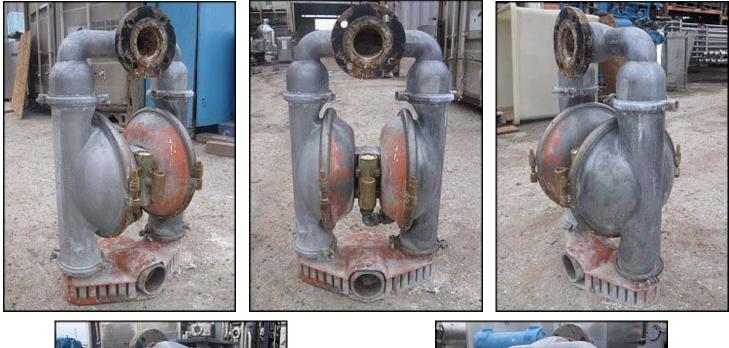

| Wilden 15 Diaphragm Pump |            |
|--------------------------|------------|
| Mfg: Wilden              | Model: 15  |
| Stock No: MASH081        | Serial No: |

(4) Wilden Diaphragm pump. Model: 15. Flow rate for new pump is 232 gpm with required horsepower and pressure. Discuss with salesperson your process and product to determine if this refurbished pump should handle your specific duty. Maximum solid size: 10 mm. Material of construction: Aluminum. Inlets/outlets: (1) 3-3/8 in. flange dia. with (4) <sup>3</sup>/<sub>4</sub> in. mounting holes dia. 4-3/8 in. adjacent, 6 in. opposite. (1) 3 in. FNPT. (1) <sup>3</sup>/<sub>4</sub> in. port. Overall dimensions: 1 ft. 10 in. L. x 1 ft. 4-3/4 in. W. x 2 ft. 10-1/2 in. H.(ACN19).