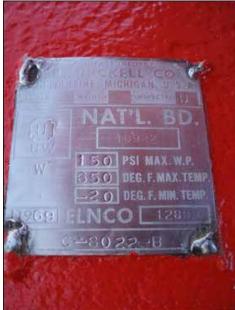

E.L. Nickell Company Vertical Ammonia Accumulator. S/N: 12893. National Board: 10922. Approximate capacity: 550 gallons. Inside straight wall dimensions: 46 in. dia. x 5 ft. 9 in H. MAWP: 150 psi. at 650° F. MDMT: -20° at 250 psi. Inlets: (2) 7 in. dia. port, Outlets: (1) 1 in. dia. port. (1) 2 - 1/2 in dia. flanged port. Vessel has a sight/float switch column with (5) sight glasses, (2) refrigerant float switches, (2) isolation valves, and (1) drain valve. Overall dimensions 4 ft. L x 4 ft. W x 10 ft. 4 in. H.