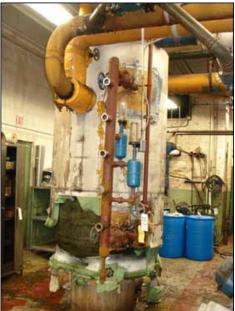

| E.L. Nickell Company Vertical Ammonia Accumulator – 46 in. Dia. x 5 ft. 9 in. H |                  |
|---------------------------------------------------------------------------------|------------------|
| Mfg: E.L. Nickell Company                                                       | Model:           |
| Stock No: MDBC271                                                               | Serial No: 12893 |

E.L. Nickell Company Vertical Ammonia Accumulator. S/N: 12893. National Board: 10922. Approximate capacity: 550 gallons. Inside straight wall dimensions: 46 in. dia. x 5 ft. 9 in H. MAWP: 150 psi. at 650° F. MDMT: -20° at 250 psi. Inlets: (2) 7 in. dia. port, Outlets: (1) 1 in. dia. port. (1) 2 - 1/2 in dia. flanged port. Vessel has a sight/float switch column with (5) sight glasses, (2) refrigerant float switches, (2) isolation valves, and (1) drain valve. Overall dimensions 4 ft. L x 4 ft. W x 10 ft. 4 in. H.