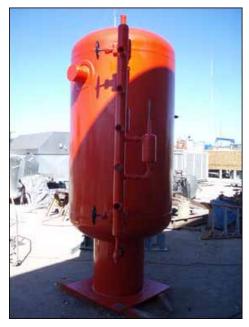

| E.L. Nickell Company Vertical Ammonia Accumulator – 46 in. Dia. x 5 ft. 9 in. H |                  |
|---------------------------------------------------------------------------------|------------------|
| Mfg: E.L. Nickell Company                                                       | Model:           |
| Stock No: MDBC271                                                               | Serial No: 12893 |

E.L. Nickell Company Vertical Ammonia Accumulator. S/N: 12893. National Board: 10922. Approximate capacity: 550 gallons. Inside straight wall dimensions: 46 in. dia. x 5 ft. 9 in H. MAWP: 150 psi. at 650° F. MDMT: -20° at 250 psi. Inlets: (2) 7 in. dia. port, Outlets: (1) 1 in. dia. port. (1) 2 - 1/2 in dia. flanged port. Vessel has a sight/float switch column with (5) sight glasses, (2) refrigerant float switches, (2) isolation valves, and (1) drain valve. Overall dimensions 4 ft. L x 4 ft. W x 10 ft. 4 in. H.