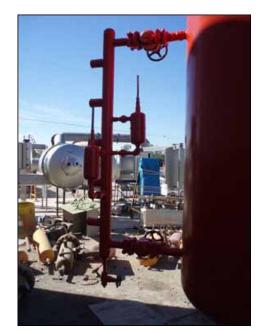

E.L. Nickell Company Vertical Ammonia Accumulator. S/N: 12893. National Board: 10922. Approximate capacity: 550 gallons. Inside straight wall dimensions: 46 in. dia. x 5 ft. 9 in H. MAWP: 150 psi. at 650° F. MDMT: -20° at 250 psi. Inlets: (2) 7 in. dia. port, Outlets: (1) 1 in. dia. port. (1) 2 - 1/2 in dia. flanged port. Vessel has a sight/float switch column with (5) sight glasses, (2) refrigerant float switches, (2) isolation valves, and (1) drain valve. Overall dimensions 4 ft. L x 4 ft. W x 10 ft. 4 in. H.