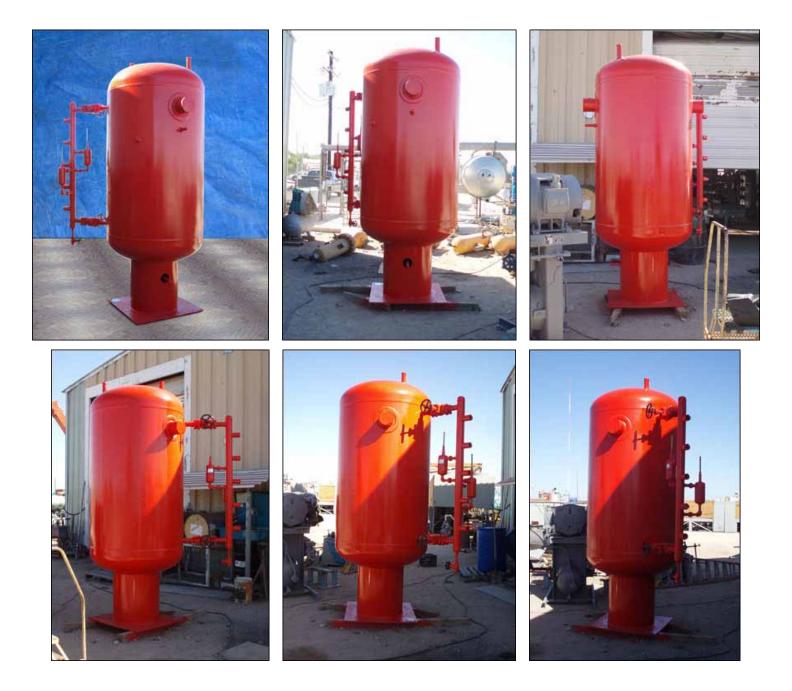

| E.L. Nickell Company Vertical Ammonia Accumulator – 46 in. Dia. x 5 ft. 9 in. H |                  |
|---------------------------------------------------------------------------------|------------------|
| Mfg: E.L. Nickell Company                                                       | Model:           |
| Stock No: MDBC271                                                               | Serial No: 12893 |

E.L. Nickell Company Vertical Ammonia Accumulator. S/N: 12893. National Board: 10922. Approximate capacity: 550 gallons. Inside straight wall dimensions: 46 in. dia. x 5 ft. 9 in H. MAWP: 150 psi. at 650° F. MDMT: -20° at 250 psi. Inlets: (2) 7 in. dia. port, Outlets: (1) 1 in. dia. port. (1) 2 - 1/2 in dia. flanged port. Vessel has a sight/float switch column with (5) sight glasses, (2) refrigerant float switches, (2) isolation valves, and (1) drain valve. Overall dimensions 4 ft. L x 4 ft. W x 10 ft. 4 in. H.