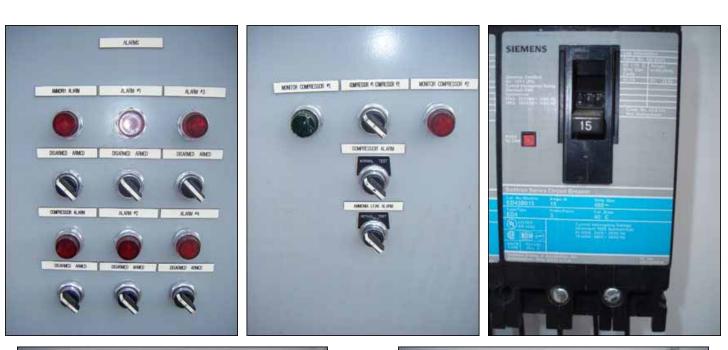

2002 Saginaw Control & Engineering Ammonia Control Panel. This panel was last used to control ammonia transfer pumps, float switches, solenoid valves, purger and the vent and exhaust fans. Control panel contents: (4) Siemens IEC 3 hp combination starters, (1) Siemens IEC 7.5 hp combination starter, (1) Siemens 100 amp breakers, (1) Siemens 25 amp breaker (4) Siemens 15 amp breaker, (1) Siemens SITOP PLC, (1) Siemens input and output modules and (1) Hansen Technologies sealed motor control valve, fail safe actuator. Overall dimensions: 6 ft. L x 1 ft 1 in. W x 6 ft. W.