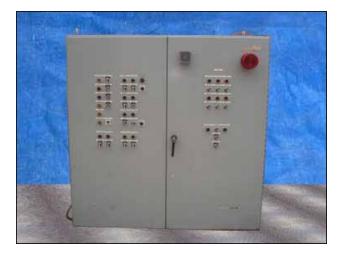

2002 Saginaw Control & Engineering Ammonia Control Panel. This panel was last used to control ammonia transfer pumps, float switches, solenoid valves, purger and the vent and exhaust fans. Control panel contents: (4) Siemens IEC 3 hp combination starters, (1) Siemens IEC 7.5 hp combination starter, (1) Siemens 100 amp breakers, (1) Siemens 25 amp breaker (4) Siemens 15 amp breaker, (1) Siemens SITOP PLC, (1) Siemens input and output modules and (1) Hansen Technologies sealed motor control valve, fail safe actuator. Overall dimensions: 6 ft. L x 1 ft 1 in. W x 6 ft. W.