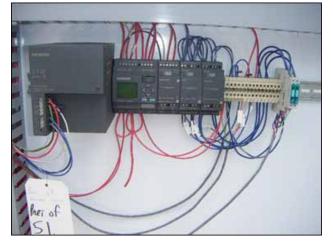

2002 Saginaw Control & Engineering Ammonia Control Panel. This panel was last used to control ammonia transfer pumps, float switches, solenoid valves, purger and the vent and exhaust fans. Control panel contents: (4) Siemens IEC 3 hp combination starters, (1) Siemens IEC 7.5 hp combination starter, (1) Siemens 100 amp breakers, (1) Siemens 25 amp breaker (4) Siemens 15 amp breaker, (1) Siemens SITOP PLC, (1) Siemens input and output modules and (1) Hansen Technologies sealed motor control valve, fail safe actuator. Overall dimensions: 6 ft. L x 1 ft 1 in. W x 6 ft. W.