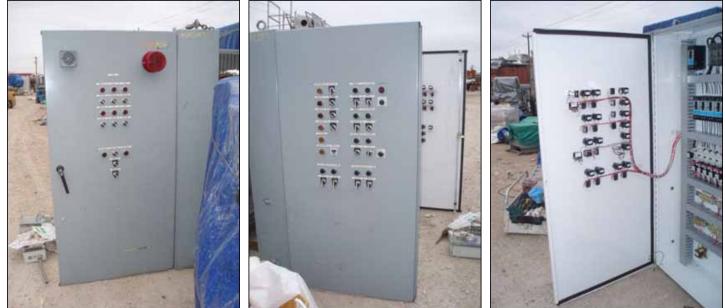

2002 Saginaw Control & Engineering Ammonia Control Panel. This panel was last used to control ammonia transfer pumps, float switches, solenoid valves, purger and the vent and exhaust fans. Control panel contents: (4) Siemens IEC 3 hp combination starters, (1) Siemens IEC 7.5 hp combination starter, (1) Siemens 100 amp breakers, (1) Siemens 25 amp breaker (4) Siemens 15 amp breaker, (1) Siemens SITOP PLC, (1) Siemens input and output modules and (1) Hansen Technologies sealed motor control valve, fail safe actuator. Overall dimensions: 6 ft. L x 1 ft 1 in. W x 6 ft. W.