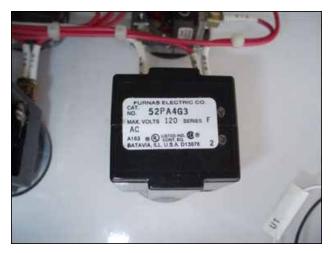

2002 Saginaw Control & Engineering Ammonia Control Panel. This panel was last used to control ammonia transfer pumps, float switches, solenoid valves, purger and the vent and exhaust fans. Control panel contents: (4) Siemens IEC 3 hp combination starters, (1) Siemens IEC 7.5 hp combination starter, (1) Siemens 100 amp breakers, (1) Siemens 25 amp breaker (4) Siemens 15 amp breaker, (1) Siemens SITOP PLC, (1) Siemens input and output modules and (1) Hansen Technologies sealed motor control valve, fail safe actuator. Overall dimensions: 6 ft. L x 1 ft 1 in. W x 6 ft. W.