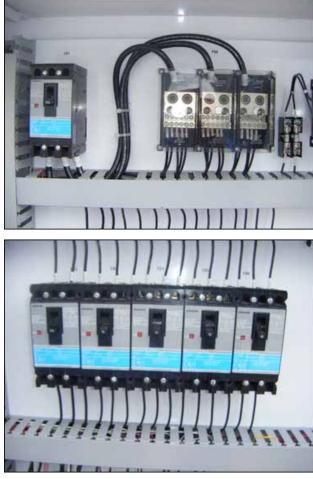

2002 Saginaw Control & Engineering Ammonia Control Panel. This panel was last used to control ammonia transfer pumps, float switches, solenoid valves, purger and the vent and exhaust fans. Control panel contents: (4) Siemens IEC 3 hp combination starters, (1) Siemens IEC 7.5 hp combination starter, (1) Siemens 100 amp breakers, (1) Siemens 25 amp breaker (4) Siemens 15 amp breaker, (1) Siemens SITOP PLC, (1) Siemens input and output modules and (1) Hansen Technologies sealed motor control valve, fail safe actuator. Overall dimensions: 6 ft. L x 1 ft 1 in. W x 6 ft. W.