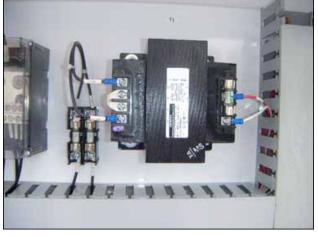

2002 Saginaw Control & Engineering Ammonia Control Panel. This panel was last used to control ammonia transfer pumps, float switches, solenoid valves, purger and the vent and exhaust fans. Control panel contents: (4) Siemens IEC 3 hp combination starters, (1) Siemens IEC 7.5 hp combination starter, (1) Siemens 100 amp breakers, (1) Siemens 25 amp breaker (4) Siemens 15 amp breaker, (1) Siemens SITOP PLC, (1) Siemens input and output modules and (1) Hansen Technologies sealed motor control valve, fail safe actuator. Overall dimensions: 6 ft. L x 1 ft 1 in. W x 6 ft. W.