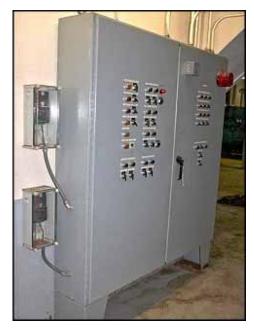

2002 Saginaw Control & Engineering Ammonia Control Panel. This panel was last used to control ammonia transfer pumps, float switches, solenoid valves, purger and the vent and exhaust fans. Control panel contents: (4) Siemens IEC 3 hp combination starters, (1) Siemens IEC 7.5 hp combination starter, (1) Siemens 100 amp breakers, (1) Siemens 25 amp breaker (4) Siemens 15 amp breaker, (1) Siemens SITOP PLC, (1) Siemens input and output modules and (1) Hansen Technologies sealed motor control valve, fail safe actuator. Overall dimensions: 6 ft. L x 1 ft 1 in. W x 6 ft. W.