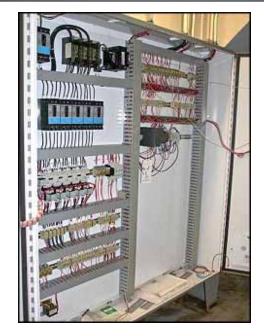

2002 Saginaw Control & Engineering Ammonia Control Panel. This panel was last used to control ammonia transfer pumps, float switches, solenoid valves, purger and the vent and exhaust fans. Control panel contents: (4) Siemens IEC 3 hp combination starters, (1) Siemens IEC 7.5 hp combination starter, (1) Siemens 100 amp breakers, (1) Siemens 25 amp breaker (4) Siemens 15 amp breaker, (1) Siemens SITOP PLC, (1) Siemens input and output modules and (1) Hansen Technologies sealed motor control valve, fail safe actuator. Overall dimensions: 6 ft. L x 1 ft 1 in. W x 6 ft. W.