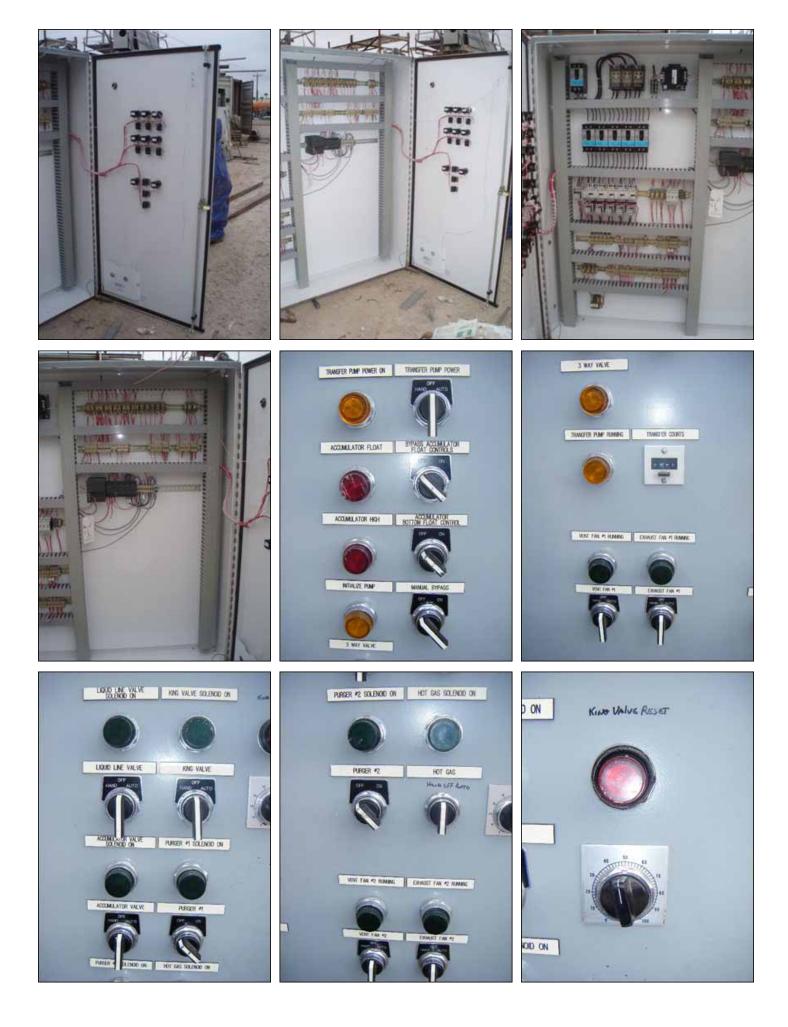

2002 Saginaw Control & Engineering Ammonia Control Panel. This panel was last used to control ammonia transfer pumps, float switches, solenoid valves, purger and the vent and exhaust fans. Control panel contents: (4) Siemens IEC 3 hp combination starters, (1) Siemens IEC 7.5 hp combination starter, (1) Siemens 100 amp breakers, (1) Siemens 25 amp breaker (4) Siemens 15 amp breaker, (1) Siemens SITOP PLC, (1) Siemens input and output modules and (1) Hansen Technologies sealed motor control valve, fail safe actuator. Overall dimensions: 6 ft. L x 1 ft 1 in. W x 6 ft. W.