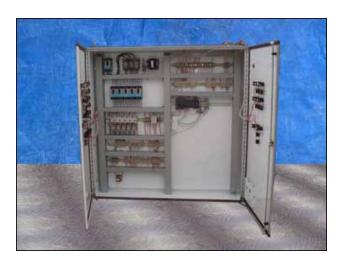

2002 Saginaw Control & Engineering Ammonia Control Panel. This panel was last used to control ammonia transfer pumps, float switches, solenoid valves, purger and the vent and exhaust fans. Control panel contents: (4) Siemens IEC 3 hp combination starters, (1) Siemens IEC 7.5 hp combination starter, (1) Siemens 100 amp breakers, (1) Siemens 25 amp breaker (4) Siemens 15 amp breaker, (1) Siemens SITOP PLC, (1) Siemens input and output modules and (1) Hansen Technologies sealed motor control valve, fail safe actuator. Overall dimensions: 6 ft. L x 1 ft 1 in. W x 6 ft. W.