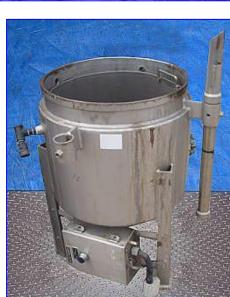

Stainless Steel Steam Jacketed Kettle- 20 Gallon. Inside dimensions: 19-1/2 in. dia. x 17.5 in. H. Equipped with control box, mixer mounting bracket, and 18 in. dia. x 15 in. H tub. Inlets: (1) 3/4 in. dia. FNPT (thermowell), (1) 3/4 in. dia. FNPT (jacket), (2) 1-1/2 in. dia. S-line fittings. Outlets: (1) 3/4 in. dia. FNPT (jacket), (1) 1-1/2 in. dia. S-line fitting (discharge). Overall dimensions: 27-1/2 in. L x 27 in. W x 39-1/2 in. H.