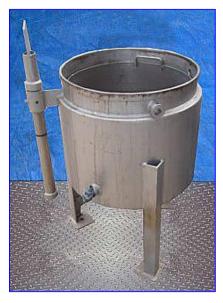

| Stainless Steel Steam Jacketed Kettle- 20 Gallon |            |
|--------------------------------------------------|------------|
| Mfg:                                             | Model:     |
| Stock No. 4a.MED461.1                            | Serial No. |

Stainless Steel Steam Jacketed Kettle- 20 Gallon. Inside dimensions: 19-1/2 in. dia. x 17.5 in. H. Equipped with control box, mixer mounting bracket, and 18 in. dia. x 15 in. H tub. Inlets: (1) 3/4 in. dia. FNPT (thermowell), (1) 3/4 in. dia. FNPT (jacket), (2) 1-1/2 in. dia. S-line fittings. Outlets: (1) 3/4 in. dia. FNPT (jacket), (1) 1-1/2 in. dia. S-line fitting (discharge). Overall dimensions: 27-1/2 in. L x 27 in. W x 39-1/2 in. H.