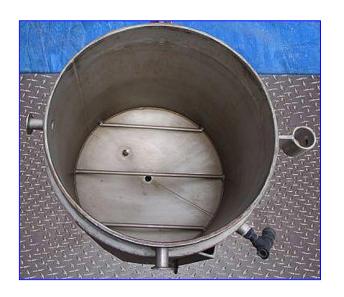

Stainless Steel Steam Jacketed Kettle- 20 Gallon. Inside dimensions: 19-1/2 in. dia. x 17.5 in. H. Equipped with control box, mixer mounting bracket, and 18 in. dia. x 15 in. H tub. Inlets: (1) 3/4 in. dia. FNPT (thermowell), (1) 3/4 in. dia. FNPT (jacket), (2) 1-1/2 in. dia. S-line fittings. Outlets: (1) 3/4 in. dia. FNPT (jacket), (1) 1-1/2 in. dia. S-line fitting (discharge). Overall dimensions: 27-1/2 in. L x 27 in. W x 39-1/2 in. H.