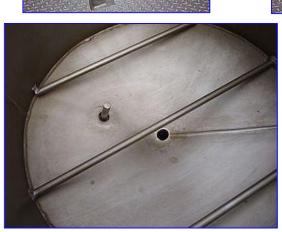

Stainless Steel Steam Jacketed Kettle- 20 Gallon. Inside dimensions: 19-1/2 in. dia. x 17.5 in. H. Equipped with control box, mixer mounting bracket, and 18 in. dia. x 15 in. H tub. Inlets: (1) 3/4 in. dia. FNPT (thermowell), (1) 3/4 in. dia. FNPT (jacket), (2) 1-1/2 in. dia. S-line fittings. Outlets: (1) 3/4 in. dia. FNPT (jacket), (1) 1-1/2 in. dia. S-line fitting (discharge). Overall dimensions: 27-1/2 in. L x 27 in. W x 39-1/2 in. H.