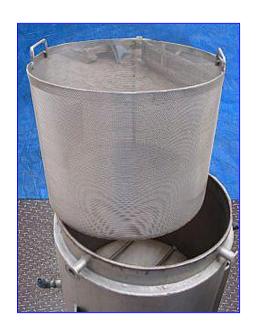

Stainless Steel Steam Jacketed Kettle- 20 Gallon. Inside dimensions: 19-1/2 in. dia. x 17.5 in. H. Equipped with control box, mixer mounting bracket, and 18 in. dia. x 15 in. H tub. Inlets: (1) 3/4 in. dia. FNPT (thermowell), (1) 3/4 in. dia. FNPT (jacket), (2) 1-1/2 in. dia. S-line fittings. Outlets: (1) 3/4 in. dia. FNPT (jacket), (1) 1-1/2 in. dia. S-line fitting (discharge). Overall dimensions: 27-1/2 in. L x 27 in. W x 39-1/2 in. H.