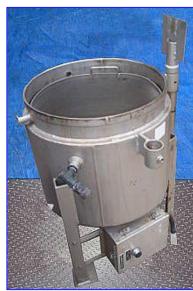

Stainless Steel Steam Jacketed Kettle- 20 Gallon. Inside dimensions: 19-1/2 in. dia. x 17.5 in. H. Equipped with control box, mixer mounting bracket, and 18 in. dia. x 15 in. H tub. Inlets: (1) 3/4 in. dia. FNPT (thermowell), (1) 3/4 in. dia. FNPT (jacket), (2) 1-1/2 in. dia. S-line fittings. Outlets: (1) 3/4 in. dia. FNPT (jacket), (1) 1-1/2 in. dia. S-line fitting (discharge). Overall dimensions: 27-1/2 in. L x 27 in. W x 39-1/2 in. H.