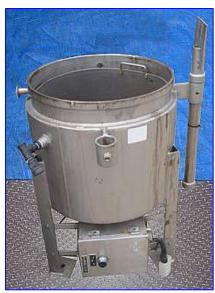

| Stainless Steel Steam Jacketed Kettle- 20 Gallon |            |
|--------------------------------------------------|------------|
| Mfg:                                             | Model:     |
| Stock No. 4a.MED461.1                            | Serial No. |

Stainless Steel Steam Jacketed Kettle- 20 Gallon. Inside dimensions: 19-1/2 in. dia. x 17.5 in. H. Equipped with control box, mixer mounting bracket, and 18 in. dia. x 15 in. H tub. Inlets: (1) 3/4 in. dia. FNPT (thermowell), (1) 3/4 in. dia. FNPT (jacket), (2) 1-1/2 in. dia. S-line fittings. Outlets: (1) 3/4 in. dia. FNPT (jacket), (1) 1-1/2 in. dia. S-line fitting (discharge). Overall dimensions: 27-1/2 in. L x 27 in. W x 39-1/2 in. H.