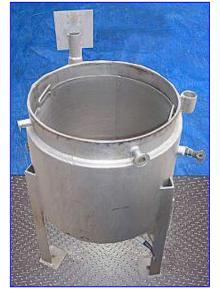

| Stainless Steel Steam Jacketed Kettle- 20 Gallon |            |
|--------------------------------------------------|------------|
| Mfg:                                             | Model:     |
| Stock No. 4a.MED461.1                            | Serial No. |

Stainless Steel Steam Jacketed Kettle- 20 Gallon. Inside dimensions: 19-1/2 in. dia. x 17.5 in. H. Equipped with control box, mixer mounting bracket, and 18 in. dia. x 15 in. H tub. Inlets: (1) 3/4 in. dia. FNPT (thermowell), (1) 3/4 in. dia. FNPT (jacket), (2) 1-1/2 in. dia. S-line fittings. Outlets: (1) 3/4 in. dia. FNPT (jacket), (1) 1-1/2 in. dia. S-line fitting (discharge). Overall dimensions: 27-1/2 in. L x 27 in. W x 39-1/2 in. H.