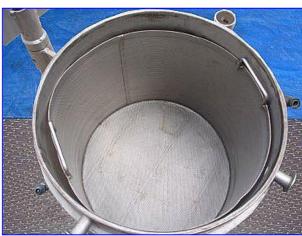

| Stainless Steel Steam Jacketed Kettle- 20 Gallon |            |
|--------------------------------------------------|------------|
| Mfg:                                             | Model:     |
| Stock No. 4a.MED461.1                            | Serial No. |

Stainless Steel Steam Jacketed Kettle- 20 Gallon. Inside dimensions: 19-1/2 in. dia. x 17.5 in. H. Equipped with control box, mixer mounting bracket, and 18 in. dia. x 15 in. H tub. Inlets: (1) 3/4 in. dia. FNPT (thermowell), (1) 3/4 in. dia. FNPT (jacket), (2) 1-1/2 in. dia. S-line fittings. Outlets: (1) 3/4 in. dia. FNPT (jacket), (1) 1-1/2 in. dia. S-line fitting (discharge). Overall dimensions: 27-1/2 in. L x 27 in. W x 39-1/2 in. H.