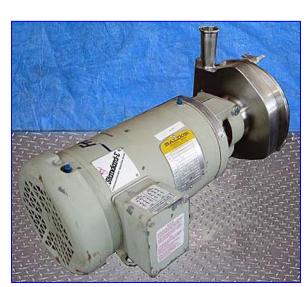

| Fristam Centrifugal Pump |                                    |
|--------------------------|------------------------------------|
| Mfg: Fristam             | Model: FPX731-170                  |
| Stock No. MFBB360B.      | Serial No <sub>.</sub> FPX73101698 |

Fristam Centrifugal Pump. Model: FPX731-170. S/N: FPX73101698. Capacity: 56 gpm @ 14 psi and 33 tdh. Single mechanical seals. Baldor Industrial Motor, 1-1/2 hp, 1740 rpm, 230/460, 4.2-2.1 amps, 60 Hz, 3 phase. General purpose pump with applications in the following fields: bottling, CIP cleaning, emulsifying, evaporation, reverse osmosis, water conditioning, extraction, homogenizing, and fermentation as well as many others. Capable of delivering high volumes and high pressures while handling shear sensitive products. The FPX series is well known for quiet, efficient, low maintenance operations. Inlets: (1) 2 in. dia. S-line fitting. Outlets: (1) 3/8 in. dia.S-line fitting, (1) 1-1/2 in. dia. S-line fitting. Overall dimensions: 22 in. x 11 in. W x 12 in. H.