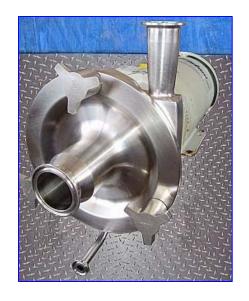

Fristam Centrifugal Pump. Model: FPX731-170. S/N: FPX73101698. Capacity: 56 gpm @ 14 psi and 33 tdh. Single mechanical seals. Baldor Industrial Motor, 1-1/2 hp, 1740 rpm, 230/460, 4.2-2.1 amps, 60 Hz, 3 phase. General purpose pump with applications in the following fields: bottling, CIP cleaning, emulsifying, evaporation, reverse osmosis, water conditioning, extraction, homogenizing, and fermentation as well as many others. Capable of delivering high volumes and high pressures while handling shear sensitive products. The FPX series is well known for quiet, efficient, low maintenance operations. Inlets: (1) 2 in. dia. S-line fitting. Outlets: (1) 3/8 in. dia.S-line fitting, (1) 1-1/2 in. dia. S-line fitting. Overall dimensions: 22 in. x 11 in. W x 12 in. H.