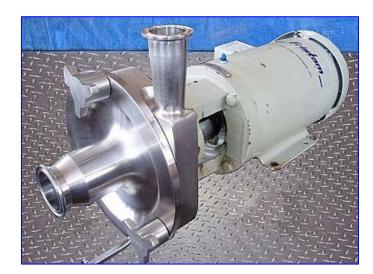

| Fristam Centrifugal Pump |                                    |
|--------------------------|------------------------------------|
| Mfg: Fristam             | Model: FPX731-170                  |
| Stock No. MFBB360B.      | Serial No <sub>.</sub> FPX73101698 |

Fristam Centrifugal Pump. Model: FPX731-170. S/N: FPX73101698. Capacity: 56 gpm @ 14 psi and 33 tdh. Single mechanical seals. Baldor Industrial Motor, 1-1/2 hp, 1740 rpm, 230/460, 4.2-2.1 amps, 60 Hz, 3 phase. General purpose pump with applications in the following fields: bottling, CIP cleaning, emulsifying, evaporation, reverse osmosis, water conditioning, extraction, homogenizing, and fermentation as well as many others. Capable of delivering high volumes and high pressures while handling shear sensitive products. The FPX series is well known for quiet, efficient, low maintenance operations. Inlets: (1) 2 in. dia. S-line fitting. Outlets: (1) 3/8 in. dia.S-line fitting, (1) 1-1/2 in. dia. S-line fitting. Overall dimensions: 22 in. x 11 in. W x 12 in. H.