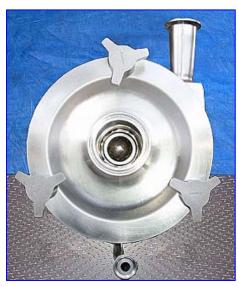

Fristam Centrifugal Pump. Model: FPX731-170. S/N: FPX73101698. Capacity: 56 gpm @ 14 psi and 33 tdh. Single mechanical seals. Baldor Industrial Motor, 1-1/2 hp, 1740 rpm, 230/460, 4.2-2.1 amps, 60 Hz, 3 phase. General purpose pump with applications in the following fields: bottling, CIP cleaning, emulsifying, evaporation, reverse osmosis, water conditioning, extraction, homogenizing, and fermentation as well as many others. Capable of delivering high volumes and high pressures while handling shear sensitive products. The FPX series is well known for quiet, efficient, low maintenance operations. Inlets: (1) 2 in. dia. S-line fitting. Outlets: (1) 3/8 in. dia.S-line fitting, (1) 1-1/2 in. dia. S-line fitting. Overall dimensions: 22 in. x 11 in. W x 12 in. H.