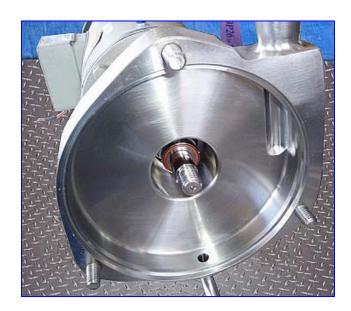

Fristam Centrifugal Pump. Model: FPX731-170. S/N: FPX73101698. Capacity: 56 gpm @ 14 psi and 33 tdh. Single mechanical seals. Baldor Industrial Motor, 1-1/2 hp, 1740 rpm, 230/460, 4.2-2.1 amps, 60 Hz, 3 phase. General purpose pump with applications in the following fields: bottling, CIP cleaning, emulsifying, evaporation, reverse osmosis, water conditioning, extraction, homogenizing, and fermentation as well as many others. Capable of delivering high volumes and high pressures while handling shear sensitive products. The FPX series is well known for quiet, efficient, low maintenance operations. Inlets: (1) 2 in. dia. S-line fitting. Outlets: (1) 3/8 in. dia.S-line fitting, (1) 1-1/2 in. dia. S-line fitting. Overall dimensions: 22 in. x 11 in. W x 12 in. H.