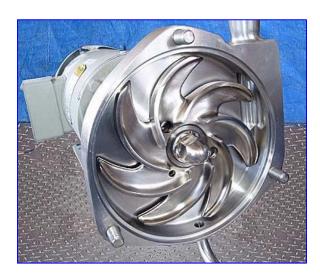

Fristam Centrifugal Pump. Model: FPX731-170. S/N: FPX73101698. Capacity: 56 gpm @ 14 psi and 33 tdh. Single mechanical seals. Baldor Industrial Motor, 1-1/2 hp, 1740 rpm, 230/460, 4.2-2.1 amps, 60 Hz, 3 phase. General purpose pump with applications in the following fields: bottling, CIP cleaning, emulsifying, evaporation, reverse osmosis, water conditioning, extraction, homogenizing, and fermentation as well as many others. Capable of delivering high volumes and high pressures while handling shear sensitive products. The FPX series is well known for quiet, efficient, low maintenance operations. Inlets: (1) 2 in. dia. S-line fitting. Outlets: (1) 3/8 in. dia.S-line fitting, (1) 1-1/2 in. dia. S-line fitting. Overall dimensions: 22 in. x 11 in. W x 12 in. H.