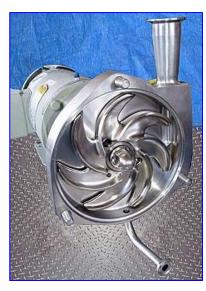

Fristam Centrifugal Pump. Model: FPX731-170. S/N: FPX73101698. Capacity: 56 gpm @ 14 psi and 33 tdh. Single mechanical seals. Baldor Industrial Motor, 1-1/2 hp, 1740 rpm, 230/460, 4.2-2.1 amps, 60 Hz, 3 phase. General purpose pump with applications in the following fields: bottling, CIP cleaning, emulsifying, evaporation, reverse osmosis, water conditioning, extraction, homogenizing, and fermentation as well as many others. Capable of delivering high volumes and high pressures while handling shear sensitive products. The FPX series is well known for quiet, efficient, low maintenance operations. Inlets: (1) 2 in. dia. S-line fitting. Outlets: (1) 3/8 in. dia.S-line fitting, (1) 1-1/2 in. dia. S-line fitting. Overall dimensions: 22 in. x 11 in. W x 12 in. H.