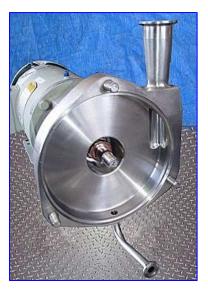

Fristam Centrifugal Pump. Model: FPX731-170. S/N: FPX73101698. Capacity: 56 gpm @ 14 psi and 33 tdh. Single mechanical seals. Baldor Industrial Motor, 1-1/2 hp, 1740 rpm, 230/460, 4.2-2.1 amps, 60 Hz, 3 phase. General purpose pump with applications in the following fields: bottling, CIP cleaning, emulsifying, evaporation, reverse osmosis, water conditioning, extraction, homogenizing, and fermentation as well as many others. Capable of delivering high volumes and high pressures while handling shear sensitive products. The FPX series is well known for quiet, efficient, low maintenance operations. Inlets: (1) 2 in. dia. S-line fitting. Outlets: (1) 3/8 in. dia.S-line fitting, (1) 1-1/2 in. dia. S-line fitting. Overall dimensions: 22 in. x 11 in. W x 12 in. H.