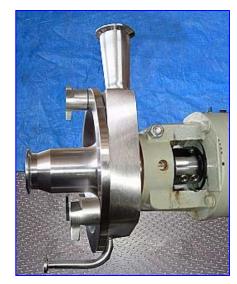

Fristam Centrifugal Pump. Model: FPX731-170. S/N: FPX73101698. Capacity: 56 gpm @ 14 psi and 33 tdh. Single mechanical seals. Baldor Industrial Motor, 1-1/2 hp, 1740 rpm, 230/460, 4.2-2.1 amps, 60 Hz, 3 phase. General purpose pump with applications in the following fields: bottling, CIP cleaning, emulsifying, evaporation, reverse osmosis, water conditioning, extraction, homogenizing, and fermentation as well as many others. Capable of delivering high volumes and high pressures while handling shear sensitive products. The FPX series is well known for quiet, efficient, low maintenance operations. Inlets: (1) 2 in. dia. S-line fitting. Outlets: (1) 3/8 in. dia.S-line fitting, (1) 1-1/2 in. dia. S-line fitting. Overall dimensions: 22 in. x 11 in. W x 12 in. H.