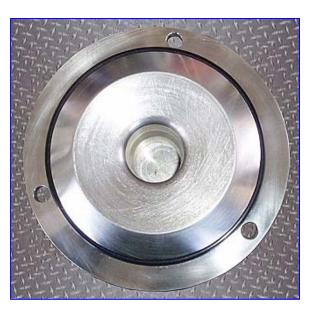

Fristam Centrifugal Pump. Model: FPX731-170. S/N: FPX73101698. Capacity: 56 gpm @ 14 psi and 33 tdh. Single mechanical seals. Baldor Industrial Motor, 1-1/2 hp, 1740 rpm, 230/460, 4.2-2.1 amps, 60 Hz, 3 phase. General purpose pump with applications in the following fields: bottling, CIP cleaning, emulsifying, evaporation, reverse osmosis, water conditioning, extraction, homogenizing, and fermentation as well as many others. Capable of delivering high volumes and high pressures while handling shear sensitive products. The FPX series is well known for quiet, efficient, low maintenance operations. Inlets: (1) 2 in. dia. S-line fitting. Outlets: (1) 3/8 in. dia.S-line fitting, (1) 1-1/2 in. dia. S-line fitting. Overall dimensions: 22 in. x 11 in. W x 12 in. H.