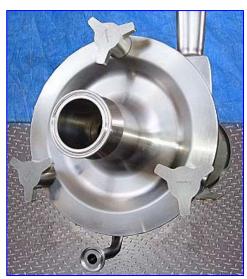

Fristam Centrifugal Pump. Model: FPX731-170. S/N: FPX73101698. Capacity: 56 gpm @ 14 psi and 33 tdh. Single mechanical seals. Baldor Industrial Motor, 1-1/2 hp, 1740 rpm, 230/460, 4.2-2.1 amps, 60 Hz, 3 phase. General purpose pump with applications in the following fields: bottling, CIP cleaning, emulsifying, evaporation, reverse osmosis, water conditioning, extraction, homogenizing, and fermentation as well as many others. Capable of delivering high volumes and high pressures while handling shear sensitive products. The FPX series is well known for quiet, efficient, low maintenance operations. Inlets: (1) 2 in. dia. S-line fitting. Outlets: (1) 3/8 in. dia.S-line fitting, (1) 1-1/2 in. dia. S-line fitting. Overall dimensions: 22 in. x 11 in. W x 12 in. H.