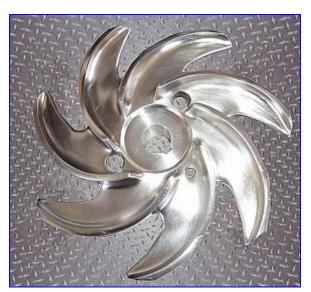

Fristam Centrifugal Pump. Model: FPX731-170. S/N: FPX73101698. Capacity: 56 gpm @ 14 psi and 33 tdh. Single mechanical seals. Baldor Industrial Motor, 1-1/2 hp, 1740 rpm, 230/460, 4.2-2.1 amps, 60 Hz, 3 phase. General purpose pump with applications in the following fields: bottling, CIP cleaning, emulsifying, evaporation, reverse osmosis, water conditioning, extraction, homogenizing, and fermentation as well as many others. Capable of delivering high volumes and high pressures while handling shear sensitive products. The FPX series is well known for quiet, efficient, low maintenance operations. Inlets: (1) 2 in. dia. S-line fitting. Outlets: (1) 3/8 in. dia.S-line fitting, (1) 1-1/2 in. dia. S-line fitting. Overall dimensions: 22 in. x 11 in. W x 12 in. H.