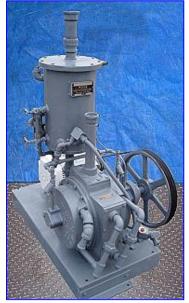

| Beach Russ Rotary Vacuum Pump |                           |
|-------------------------------|---------------------------|
| Mfg: Beach Russ               | Model: 6-WSS              |
| Stock No. MP114               | Serial No <u>.</u> S-3238 |

Beach Russ Rotary Vacuum Pump. Model: 6-WSS. S/N: S-3238. Beach-Russ pumps are designed for high performance efficiency and simplicity for constant and reliable use. Beach-Russ Pump, Model: 6-W, S/N: C-3230. General Electric Motor, 7-1/2 hp, 1745 rpm, 363.5 final rpm, 230/460 V, 21/10.5 amps, 60 Hz, 3 phase. Inlets: (1) 2 in. inlet male. Outlets: (1) 1-1/2 in. outlet male, (1) 1 in. outlet. Overall Dimensions: 43 in. L x 28 in. W x 53 in. H.