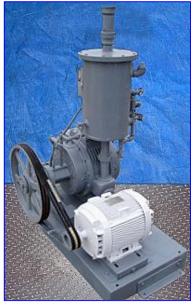

| Beach Russ Rotary Vacuum Pump |                           |
|-------------------------------|---------------------------|
| Mfg: Beach Russ               | Model: 6-WSS              |
| Stock No. MP114               | Serial No <u>.</u> S-3238 |

Beach Russ Rotary Vacuum Pump. Model: 6-WSS. S/N: S-3238. Beach-Russ pumps are designed for high performance efficiency and simplicity for constant and reliable use. Beach-Russ Pump, Model: 6-W, S/N: C-3230. General Electric Motor, 7-1/2 hp, 1745 rpm, 363.5 final rpm, 230/460 V, 21/10.5 amps, 60 Hz, 3 phase. Inlets: (1) 2 in. inlet male. Outlets: (1) 1-1/2 in. outlet male, (1) 1 in. outlet. Overall Dimensions: 43 in. L x 28 in. W x 53 in. H.