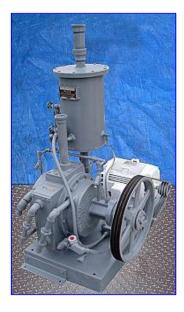

| Beach Russ Rotary Vacuum Pump |                           |
|-------------------------------|---------------------------|
| Mfg: Beach Russ               | Model: 6-WSS              |
| Stock No. MP114               | Serial No <u>.</u> S-3238 |

Beach Russ Rotary Vacuum Pump. Model: 6-WSS. S/N: S-3238. Beach-Russ pumps are designed for high performance efficiency and simplicity for constant and reliable use. Beach-Russ Pump, Model: 6-W, S/N: C-3230. General Electric Motor, 7-1/2 hp, 1745 rpm, 363.5 final rpm, 230/460 V, 21/10.5 amps, 60 Hz, 3 phase. Inlets: (1) 2 in. inlet male. Outlets: (1) 1-1/2 in. outlet male, (1) 1 in. outlet. Overall Dimensions: 43 in. L x 28 in. W x 53 in. H.