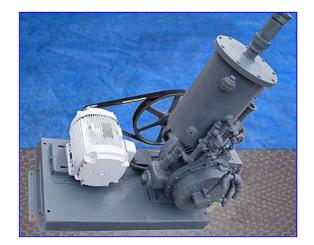

| Beach Russ Rotary Vacuum Pump |                           |
|-------------------------------|---------------------------|
| Mfg: Beach Russ               | Model: 6-WSS              |
| Stock No. MP114               | Serial No <u>.</u> S-3238 |

Beach Russ Rotary Vacuum Pump. Model: 6-WSS. S/N: S-3238. Beach-Russ pumps are designed for high performance efficiency and simplicity for constant and reliable use. Beach-Russ Pump, Model: 6-W, S/N: C-3230. General Electric Motor, 7-1/2 hp, 1745 rpm, 363.5 final rpm, 230/460 V, 21/10.5 amps, 60 Hz, 3 phase. Inlets: (1) 2 in. inlet male. Outlets: (1) 1-1/2 in. outlet male, (1) 1 in. outlet. Overall Dimensions: 43 in. L x 28 in. W x 53 in. H.