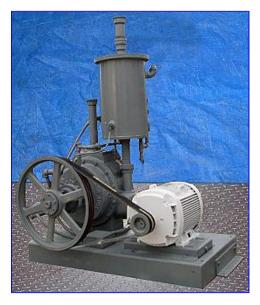

| Beach Russ Rotary Vacuum Pump |                           |
|-------------------------------|---------------------------|
| Mfg: Beach Russ               | Model: 6-WSS              |
| Stock No. MP114               | Serial No <u>.</u> S-3238 |

Beach Russ Rotary Vacuum Pump. Model: 6-WSS. S/N: S-3238. Beach-Russ pumps are designed for high performance efficiency and simplicity for constant and reliable use. Beach-Russ Pump, Model: 6-W, S/N: C-3230. General Electric Motor, 7-1/2 hp, 1745 rpm, 363.5 final rpm, 230/460 V, 21/10.5 amps, 60 Hz, 3 phase. Inlets: (1) 2 in. inlet male. Outlets: (1) 1-1/2 in. outlet male, (1) 1 in. outlet. Overall Dimensions: 43 in. L x 28 in. W x 53 in. H.