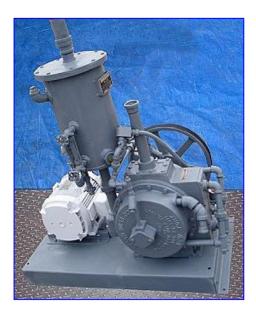

| Beach Russ Rotary Vacuum Pump |                           |
|-------------------------------|---------------------------|
| Mfg: Beach Russ               | Model: 6-WSS              |
| Stock No. MP114               | Serial No <u>.</u> S-3238 |

Beach Russ Rotary Vacuum Pump. Model: 6-WSS. S/N: S-3238. Beach-Russ pumps are designed for high performance efficiency and simplicity for constant and reliable use. Beach-Russ Pump, Model: 6-W, S/N: C-3230. General Electric Motor, 7-1/2 hp, 1745 rpm, 363.5 final rpm, 230/460 V, 21/10.5 amps, 60 Hz, 3 phase. Inlets: (1) 2 in. inlet male. Outlets: (1) 1-1/2 in. outlet male, (1) 1 in. outlet. Overall Dimensions: 43 in. L x 28 in. W x 53 in. H.