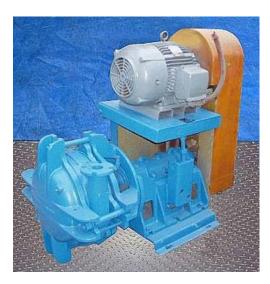

Morris / ITT Goulds RX Heavy Slurry Pump Model: 2RX. S/N: M-21058. The Goulds RX side-suction slurry pumps are designed for handling highly abrasive slurries. The suction/discharge ports can be rotated into different positions for ease of installation. Unit features replaceable wear liners, heavy duty frame, external impeller adjustments, etc. Common applications include: bauxite, wet process cement, lime slurry, dust collection systems, sand, chemical sludges, plate wastes, etc. The pump size 2x4x15.5 pumps up to 250 GPM at 250 feet of head (1750 RPM max). Westinghouse Life-Line T Motor, 15 HP, 1755 RPM, 230/460V, 39/19.5 amps, 60 Hz, 3-phase. Inlets: (1) 4 in. dia. flanged port. Outlets: (1) 2 in. dia. flanged port. Overall dimensions: 49 in. L x 28 in. W x 44-1/2 in. H. (ACN377).