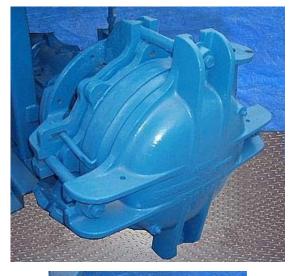

Morris / ITT Goulds RX Heavy Slurry Pump Model: 2RX. S/N: M-21058. The Goulds RX side-suction slurry pumps are designed for handling highly abrasive slurries. The suction/discharge ports can be rotated into different positions for ease of installation. Unit features replaceable wear liners, heavy duty frame, external impeller adjustments, etc. Common applications include: bauxite, wet process cement, lime slurry, dust collection systems, sand, chemical sludges, plate wastes, etc. The pump size 2x4x15.5 pumps up to 250 GPM at 250 feet of head (1750 RPM max). Westinghouse Life-Line T Motor, 15 HP, 1755 RPM, 230/460V, 39/19.5 amps, 60 Hz, 3-phase. Inlets: (1) 4 in. dia. flanged port. Outlets: (1) 2 in. dia. flanged port. Overall dimensions: 49 in. L x 28 in. W x 44-1/2 in. H. (ACN377).