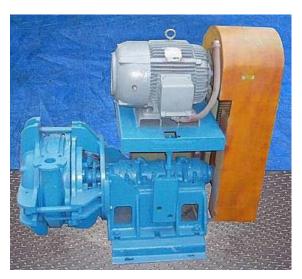

Morris / ITT Goulds RX Heavy Slurry Pump Model: 2RX. S/N: M-21058. The Goulds RX side-suction slurry pumps are designed for handling highly abrasive slurries. The suction/discharge ports can be rotated into different positions for ease of installation. Unit features replaceable wear liners, heavy duty frame, external impeller adjustments, etc. Common applications include: bauxite, wet process cement, lime slurry, dust collection systems, sand, chemical sludges, plate wastes, etc. The pump size 2x4x15.5 pumps up to 250 GPM at 250 feet of head (1750 RPM max). Westinghouse Life-Line T Motor, 15 HP, 1755 RPM, 230/460V, 39/19.5 amps, 60 Hz, 3-phase. Inlets: (1) 4 in. dia. flanged port. Outlets: (1) 2 in. dia. flanged port. Overall dimensions: 49 in. L x 28 in. W x 44-1/2 in. H. (ACN377).