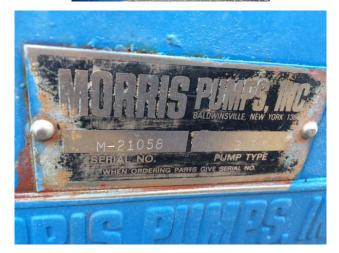

| Morris / ITT Goulds RX Heavy Slurry Pump |                    |
|------------------------------------------|--------------------|
| Mfg:                                     | Model: 2RX         |
| Stock No: MRD653.a                       | Serial No: M-21058 |

Morris / ITT Goulds RX Heavy Slurry Pump Model: 2RX. S/N: M-21058. The Goulds RX side-suction slurry pumps are designed for handling highly abrasive slurries. The suction/discharge ports can be rotated into different positions for ease of installation. Unit features replaceable wear liners, heavy duty frame, external impeller adjustments, etc. Common applications include: bauxite, wet process cement, lime slurry, dust collection systems, sand, chemical sludges, plate wastes, etc. The pump size 2x4x15.5 pumps up to 250 GPM at 250 feet of head (1750 RPM max). Westinghouse Life-Line T Motor, 15 HP, 1755 RPM, 230/460V, 39/19.5 amps, 60 Hz, 3-phase. Inlets: (1) 4 in. dia. flanged port. Outlets: (1) 2 in. dia. flanged port. Overall dimensions: 49 in. L x 28 in. W x 44-1/2 in. H. (ACN377).