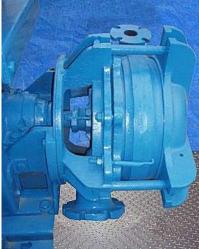

Morris / ITT Goulds RX Heavy Slurry Pump Model: 2RX. S/N: M-21058. The Goulds RX side-suction slurry pumps are designed for handling highly abrasive slurries. The suction/discharge ports can be rotated into different positions for ease of installation. Unit features replaceable wear liners, heavy duty frame, external impeller adjustments, etc. Common applications include: bauxite, wet process cement, lime slurry, dust collection systems, sand, chemical sludges, plate wastes, etc. The pump size 2x4x15.5 pumps up to 250 GPM at 250 feet of head (1750 RPM max). Westinghouse Life-Line T Motor, 15 HP, 1755 RPM, 230/460V, 39/19.5 amps, 60 Hz, 3-phase. Inlets: (1) 4 in. dia. flanged port. Outlets: (1) 2 in. dia. flanged port. Overall dimensions: 49 in. L x 28 in. W x 44-1/2 in. H. (ACN377).