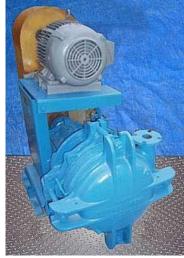

Morris / ITT Goulds RX Heavy Slurry Pump Model: 2RX. S/N: M-21058. The Goulds RX side-suction slurry pumps are designed for handling highly abrasive slurries. The suction/discharge ports can be rotated into different positions for ease of installation. Unit features replaceable wear liners, heavy duty frame, external impeller adjustments, etc. Common applications include: bauxite, wet process cement, lime slurry, dust collection systems, sand, chemical sludges, plate wastes, etc. The pump size 2x4x15.5 pumps up to 250 GPM at 250 feet of head (1750 RPM max). Westinghouse Life-Line T Motor, 15 HP, 1755 RPM, 230/460V, 39/19.5 amps, 60 Hz, 3-phase. Inlets: (1) 4 in. dia. flanged port. Outlets: (1) 2 in. dia. flanged port. Overall dimensions: 49 in. L x 28 in. W x 44-1/2 in. H. (ACN377).