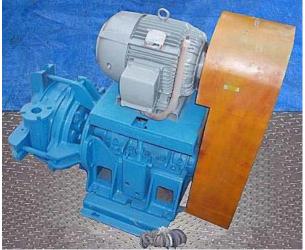

Morris / ITT Goulds RX Heavy Slurry Pump Model: 2RX. S/N: M-21058. The Goulds RX side-suction slurry pumps are designed for handling highly abrasive slurries. The suction/discharge ports can be rotated into different positions for ease of installation. Unit features replaceable wear liners, heavy duty frame, external impeller adjustments, etc. Common applications include: bauxite, wet process cement, lime slurry, dust collection systems, sand, chemical sludges, plate wastes, etc. The pump size 2x4x15.5 pumps up to 250 GPM at 250 feet of head (1750 RPM max). Westinghouse Life-Line T Motor, 15 HP, 1755 RPM, 230/460V, 39/19.5 amps, 60 Hz, 3-phase. Inlets: (1) 4 in. dia. flanged port. Outlets: (1) 2 in. dia. flanged port. Overall dimensions: 49 in. L x 28 in. W x 44-1/2 in. H. (ACN377).