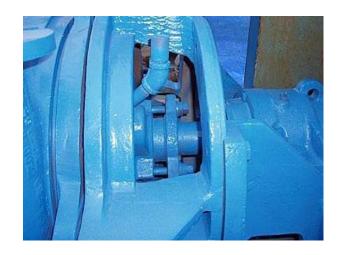

Morris / ITT Goulds RX Heavy Slurry Pump Model: 2RX. S/N: M-21058. The Goulds RX side-suction slurry pumps are designed for handling highly abrasive slurries. The suction/discharge ports can be rotated into different positions for ease of installation. Unit features replaceable wear liners, heavy duty frame, external impeller adjustments, etc. Common applications include: bauxite, wet process cement, lime slurry, dust collection systems, sand, chemical sludges, plate wastes, etc. The pump size 2x4x15.5 pumps up to 250 GPM at 250 feet of head (1750 RPM max). Westinghouse Life-Line T Motor, 15 HP, 1755 RPM, 230/460V, 39/19.5 amps, 60 Hz, 3-phase. Inlets: (1) 4 in. dia. flanged port. Outlets: (1) 2 in. dia. flanged port. Overall dimensions: 49 in. L x 28 in. W x 44-1/2 in. H. (ACN377).