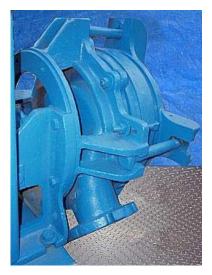

Morris / ITT Goulds RX Heavy Slurry Pump Model: 2RX. S/N: M-21058. The Goulds RX side-suction slurry pumps are designed for handling highly abrasive slurries. The suction/discharge ports can be rotated into different positions for ease of installation. Unit features replaceable wear liners, heavy duty frame, external impeller adjustments, etc. Common applications include: bauxite, wet process cement, lime slurry, dust collection systems, sand, chemical sludges, plate wastes, etc. The pump size 2x4x15.5 pumps up to 250 GPM at 250 feet of head (1750 RPM max). Westinghouse Life-Line T Motor, 15 HP, 1755 RPM, 230/460V, 39/19.5 amps, 60 Hz, 3-phase. Inlets: (1) 4 in. dia. flanged port. Outlets: (1) 2 in. dia. flanged port. Overall dimensions: 49 in. L x 28 in. W x 44-1/2 in. H. (ACN377).