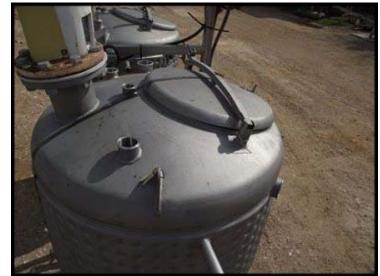

| Precision Stainless, Inc. Sanitary Dimple Jacketed Mix Tank - 100 Gallons |                    |
|---------------------------------------------------------------------------|--------------------|
| Mfg: Precision Stainless Inc.                                             | Model:             |
| Stock No.: NMCN023.7a                                                     | Serial No.: 4750-2 |

<sup>\*</sup>Note: this information is for the tank on the left side.

Precision Stainless, Inc. Sanitary Dimple Jacketed Mix Tanks. Material: 316L SS. Serial number: 4750-2. Vessel MAWP: Atmospheric PSI at 300F, MDMT: -20F at ATMOS. Thickness: 0.135 shell, 0.187 / 0.135 head. Head dish radius: 36 in. HTS MAWP: 75 PSI at 300F, MDMT: -20F at 75 PSI. Shelly: 14 Ga. 304SS. Year: 1997. Jacketed area is 17 in. high. Inside diameter: 36 in. Inside straight wall height: 21 in. Approximate capacity: 100 gallons. Lightnin mixer motor is missing.