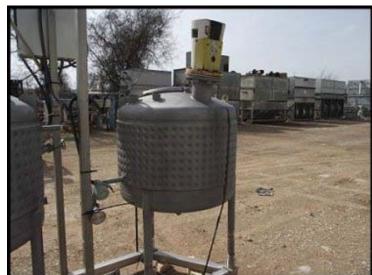

| Precision Stainless, Inc. Sanitary Dimple Jacketed Mix Tank - 100 Gallons |                    |
|---------------------------------------------------------------------------|--------------------|
| Mfg: Precision Stainless Inc.                                             | Model:             |
| Stock No.: NMCN023.7a                                                     | Serial No.: 4750-2 |

<sup>\*</sup>Note: this information is for the tank on the left side.

Precision Stainless, Inc. Sanitary Dimple Jacketed Mix Tanks. Material: 316L SS. Serial number: 4750-2. Vessel MAWP: Atmospheric PSI at 300F, MDMT: -20F at ATMOS. Thickness: 0.135 shell, 0.187 / 0.135 head. Head dish radius: 36 in. HTS MAWP: 75 PSI at 300F, MDMT: -20F at 75 PSI. Shelly: 14 Ga. 304SS. Year: 1997. Jacketed area is 17 in. high. Inside diameter: 36 in. Inside straight wall height: 21 in. Approximate capacity: 100 gallons. Lightnin mixer motor is missing.