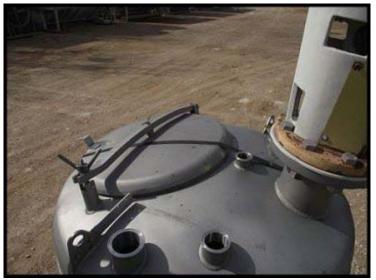

| Precision Stainless, Inc. Sanitary Dimple Jacketed Mix Tank - 100 Gallons |                    |
|---------------------------------------------------------------------------|--------------------|
| Mfg: Precision Stainless Inc.                                             | Model:             |
| Stock No.: NMCN023.7a                                                     | Serial No.: 4750-2 |

<sup>\*</sup>Note: this information is for the tank on the left side.

Precision Stainless, Inc. Sanitary Dimple Jacketed Mix Tanks. Material: 316L SS. Serial number: 4750-2. Vessel MAWP: Atmospheric PSI at 300F, MDMT: -20F at ATMOS. Thickness: 0.135 shell, 0.187 / 0.135 head. Head dish radius: 36 in. HTS MAWP: 75 PSI at 300F, MDMT: -20F at 75 PSI. Shelly: 14 Ga. 304SS. Year: 1997. Jacketed area is 17 in. high. Inside diameter: 36 in. Inside straight wall height: 21 in. Approximate capacity: 100 gallons. Lightnin mixer motor is missing.