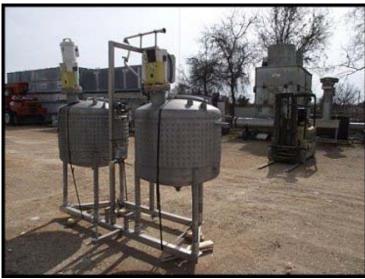

| Precision Stainless, Inc. Sanitary Dimple Jacketed Mix Tank - 100 Gallons |                    |
|---------------------------------------------------------------------------|--------------------|
| Mfg: Precision Stainless Inc.                                             | Model:             |
| Stock No.: NMCN023.7a                                                     | Serial No.: 4750-2 |

<sup>\*</sup>Note: this information is for the tank on the left side.

Precision Stainless, Inc. Sanitary Dimple Jacketed Mix Tanks. Material: 316L SS. Serial number: 4750-2. Vessel MAWP: Atmospheric PSI at 300F, MDMT: -20F at ATMOS. Thickness: 0.135 shell, 0.187 / 0.135 head. Head dish radius: 36 in. HTS MAWP: 75 PSI at 300F, MDMT: -20F at 75 PSI. Shelly: 14 Ga. 304SS. Year: 1997. Jacketed area is 17 in. high. Inside diameter: 36 in. Inside straight wall height: 21 in. Approximate capacity: 100 gallons. Lightnin mixer motor is missing.