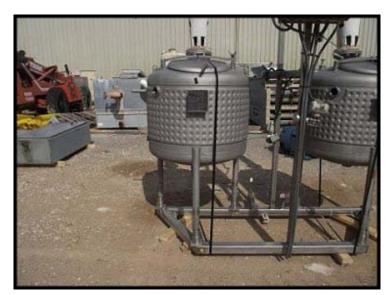

| Precision Stainless, Inc. Sanitary Dimple Jacketed Mix Tank - 100 Gallons |                    |
|---------------------------------------------------------------------------|--------------------|
| Mfg: Precision Stainless Inc.                                             | Model:             |
| Stock No.: NMCN023.7a                                                     | Serial No.: 4750-2 |

<sup>\*</sup>Note: this information is for the tank on the left side.

Precision Stainless, Inc. Sanitary Dimple Jacketed Mix Tanks. Material: 316L SS. Serial number: 4750-2. Vessel MAWP: Atmospheric PSI at 300F, MDMT: -20F at ATMOS. Thickness: 0.135 shell, 0.187 / 0.135 head. Head dish radius: 36 in. HTS MAWP: 75 PSI at 300F, MDMT: -20F at 75 PSI. Shelly: 14 Ga. 304SS. Year: 1997. Jacketed area is 17 in. high. Inside diameter: 36 in. Inside straight wall height: 21 in. Approximate capacity: 100 gallons. Lightnin mixer motor is missing.