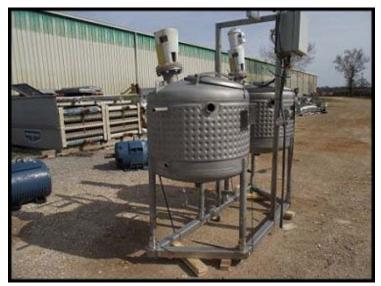

| Precision Stainless, Inc. Sanitary Dimple Jacketed Mix Tank - 100 Gallons |                    |
|---------------------------------------------------------------------------|--------------------|
| Mfg: Precision Stainless Inc.                                             | Model:             |
| Stock No.: NMCN023.7a                                                     | Serial No.: 4750-2 |

<sup>\*</sup>Note: this information is for the tank on the left side.

Precision Stainless, Inc. Sanitary Dimple Jacketed Mix Tanks. Material: 316L SS. Serial number: 4750-2. Vessel MAWP: Atmospheric PSI at 300F, MDMT: -20F at ATMOS. Thickness: 0.135 shell, 0.187 / 0.135 head. Head dish radius: 36 in. HTS MAWP: 75 PSI at 300F, MDMT: -20F at 75 PSI. Shelly: 14 Ga. 304SS. Year: 1997. Jacketed area is 17 in. high. Inside diameter: 36 in. Inside straight wall height: 21 in. Approximate capacity: 100 gallons. Lightnin mixer motor is missing.