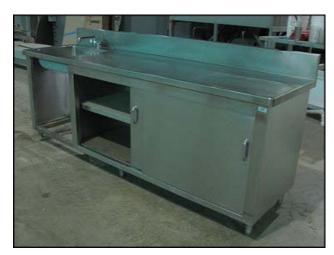

| Stainless Steel Sink Prep Table |            |
|---------------------------------|------------|
| Mfg:                            | Model:     |
| Stock No: NOI1102               | Serial No: |

Stainless Steel Sink Prep Table with Sliding Door Storage Cabinets and Sink. This utility sink combination has a working height of 34 inches and features a 6 inch back splash that runs the entire length of the unit and a large storage space underneath with sliding doors. Surface prep area is approximately 60 in. x 24 in. Sink dimensions: 20 in, L x 16 in. W x 6 in. Deep. Total storage space: 52 in. L x 23 in. H. Shelf height is 11 in. Overall dimensions: 7 ft. 6 in. L x 2 ft. 1 in. W x 3 ft. 4 in. H.(ACN32).