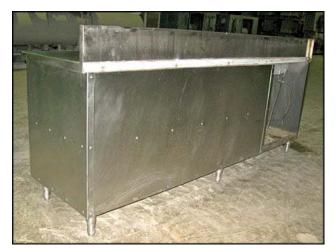

| Stainless Steel Sink Prep Table |            |
|---------------------------------|------------|
| Mfg:                            | Model:     |
| Stock No: NOI1102               | Serial No: |

Stainless Steel Sink Prep Table with Sliding Door Storage Cabinets and Sink. This utility sink combination has a working height of 34 inches and features a 6 inch back splash that runs the entire length of the unit and a large storage space underneath with sliding doors. Surface prep area is approximately 60 in. x 24 in. Sink dimensions: 20 in, L x 16 in. W x 6 in. Deep. Total storage space: 52 in. L x 23 in. H. Shelf height is 11 in. Overall dimensions: 7 ft. 6 in. L x 2 ft. 1 in. W x 3 ft. 4 in. H.(ACN32).