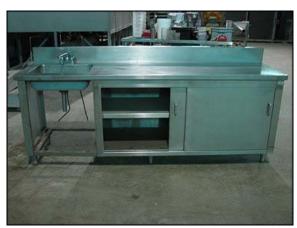

| Stainless Steel Sink Prep Table |            |
|---------------------------------|------------|
| Mfg:                            | Model:     |
| Stock No: NOI1102               | Serial No: |

Stainless Steel Sink Prep Table with Sliding Door Storage Cabinets and Sink. This utility sink combination has a working height of 34 inches and features a 6 inch back splash that runs the entire length of the unit and a large storage space underneath with sliding doors. Surface prep area is approximately 60 in. x 24 in. Sink dimensions: 20 in, L x 16 in. W x 6 in. Deep. Total storage space: 52 in. L x 23 in. H. Shelf height is 11 in. Overall dimensions: 7 ft. 6 in. L x 2 ft. 1 in. W x 3 ft. 4 in. H.(ACN32).