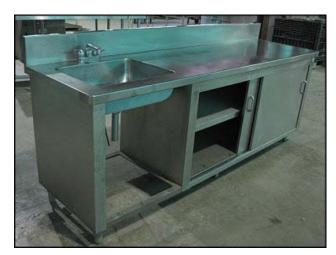

| Stainless Steel Sink Prep Table |            |
|---------------------------------|------------|
| Mfg:                            | Model:     |
| Stock No: NOI1102               | Serial No: |

Stainless Steel Sink Prep Table with Sliding Door Storage Cabinets and Sink. This utility sink combination has a working height of 34 inches and features a 6 inch back splash that runs the entire length of the unit and a large storage space underneath with sliding doors. Surface prep area is approximately 60 in. x 24 in. Sink dimensions: 20 in, L x 16 in. W x 6 in. Deep. Total storage space: 52 in. L x 23 in. H. Shelf height is 11 in. Overall dimensions: 7 ft. 6 in. L x 2 ft. 1 in. W x 3 ft. 4 in. H.(ACN32).