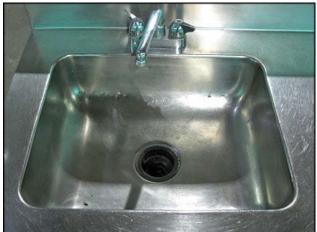

| Stainless Steel Sink Prep Table |            |
|---------------------------------|------------|
| Mfg:                            | Model:     |
| Stock No: NOI1102               | Serial No: |

Stainless Steel Sink Prep Table with Sliding Door Storage Cabinets and Sink. This utility sink combination has a working height of 34 inches and features a 6 inch back splash that runs the entire length of the unit and a large storage space underneath with sliding doors. Surface prep area is approximately 60 in. x 24 in. Sink dimensions: 20 in, L x 16 in. W x 6 in. Deep. Total storage space: 52 in. L x 23 in. H. Shelf height is 11 in. Overall dimensions: 7 ft. 6 in. L x 2 ft. 1 in. W x 3 ft. 4 in. H.(ACN32).