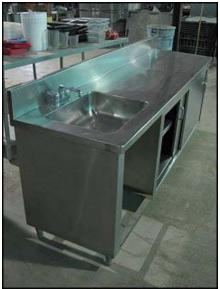

| Stainless Steel Sink Prep Table |            |
|---------------------------------|------------|
| Mfg:                            | Model:     |
| Stock No: NOI1102               | Serial No: |

Stainless Steel Sink Prep Table with Sliding Door Storage Cabinets and Sink. This utility sink combination has a working height of 34 inches and features a 6 inch back splash that runs the entire length of the unit and a large storage space underneath with sliding doors. Surface prep area is approximately 60 in. x 24 in. Sink dimensions: 20 in, L x 16 in. W x 6 in. Deep. Total storage space: 52 in. L x 23 in. H. Shelf height is 11 in. Overall dimensions: 7 ft. 6 in. L x 2 ft. 1 in. W x 3 ft. 4 in. H.(ACN32).