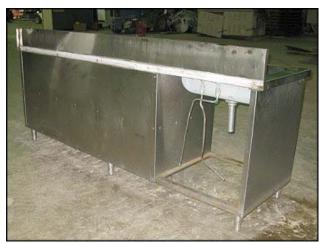

| Stainless Steel Sink Prep Table |            |
|---------------------------------|------------|
| Mfg:                            | Model:     |
| Stock No: NOI1102               | Serial No: |

Stainless Steel Sink Prep Table with Sliding Door Storage Cabinets and Sink. This utility sink combination has a working height of 34 inches and features a 6 inch back splash that runs the entire length of the unit and a large storage space underneath with sliding doors. Surface prep area is approximately 60 in. x 24 in. Sink dimensions: 20 in, L x 16 in. W x 6 in. Deep. Total storage space: 52 in. L x 23 in. H. Shelf height is 11 in. Overall dimensions: 7 ft. 6 in. L x 2 ft. 1 in. W x 3 ft. 4 in. H.(ACN32).