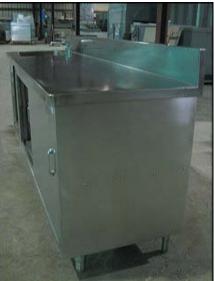

| Stainless Steel Sink Prep Table |            |
|---------------------------------|------------|
| Mfg:                            | Model:     |
| Stock No: NOI1102               | Serial No: |

Stainless Steel Sink Prep Table with Sliding Door Storage Cabinets and Sink. This utility sink combination has a working height of 34 inches and features a 6 inch back splash that runs the entire length of the unit and a large storage space underneath with sliding doors. Surface prep area is approximately 60 in. x 24 in. Sink dimensions: 20 in, L x 16 in. W x 6 in. Deep. Total storage space: 52 in. L x 23 in. H. Shelf height is 11 in. Overall dimensions: 7 ft. 6 in. L x 2 ft. 1 in. W x 3 ft. 4 in. H.(ACN32).