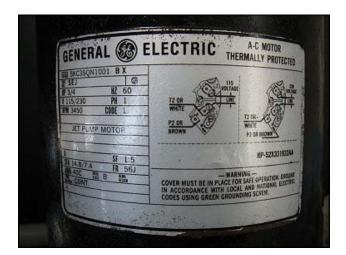

Geolait Water Systems Advanced Computerized Reverse Osmosis Unit. (1) Grundfos pump: Pump type: JS7. General Electric motor: <sup>3</sup>/<sub>4</sub> hp, 3450 rpm, 115/230 v, 14.8/7.4 a, 60 Hz, 1 phase. (1) Positive displacement pump. Marathon Electric motor: <sup>3</sup>/<sub>4</sub> hp, 1725 rpm, 115/208-230, 11/5.4-5.5 a, 60 Hz, 1 phase. (1) ACRO controller panel. (1) Green tank dimensions: 1 ft. 6-1/4 in. straight wall x 1 ft. 3-1/2 in. dia. (1) Filter dimensions: 6 in. dia. x 1 ft. 8 in. H. (1) ACRO start/stop switch box. Inlets/outlets: (2) 1-1/2 in. FNPT, (2) <sup>3</sup>/<sub>4</sub> in. MNPT. Overall dimensions: 3 ft. 4 in. L x 3 ft. W x 4 ft. 9 in. H.(H17).