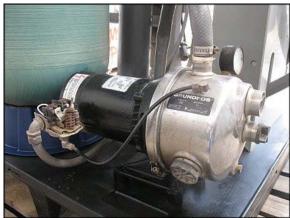

Geolait Water Systems Advanced Computerized Reverse Osmosis Unit. (1) Grundfos pump: Pump type: JS7. General Electric motor: <sup>3</sup>/<sub>4</sub> hp, 3450 rpm, 115/230 v, 14.8/7.4 a, 60 Hz, 1 phase. (1) Positive displacement pump. Marathon Electric motor: <sup>3</sup>/<sub>4</sub> hp, 1725 rpm, 115/208-230, 11/5.4-5.5 a, 60 Hz, 1 phase. (1) ACRO controller panel. (1) Green tank dimensions: 1 ft. 6-1/4 in. straight wall x 1 ft. 3-1/2 in. dia. (1) Filter dimensions: 6 in. dia. x 1 ft. 8 in. H. (1) ACRO start/stop switch box. Inlets/outlets: (2) 1-1/2 in. FNPT, (2) <sup>3</sup>/<sub>4</sub> in. MNPT. Overall dimensions: 3 ft. 4 in. L x 3 ft. W x 4 ft. 9 in. H.(H17).