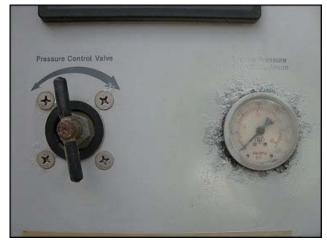

Geolait Water Systems Advanced Computerized Reverse Osmosis Unit. (1) Grundfos pump: Pump type: JS7. General Electric motor: <sup>3</sup>/<sub>4</sub> hp, 3450 rpm, 115/230 v, 14.8/7.4 a, 60 Hz, 1 phase. (1) Positive displacement pump. Marathon Electric motor: <sup>3</sup>/<sub>4</sub> hp, 1725 rpm, 115/208-230, 11/5.4-5.5 a, 60 Hz, 1 phase. (1) ACRO controller panel. (1) Green tank dimensions: 1 ft. 6-1/4 in. straight wall x 1 ft. 3-1/2 in. dia. (1) Filter dimensions: 6 in. dia. x 1 ft. 8 in. H. (1) ACRO start/stop switch box. Inlets/outlets: (2) 1-1/2 in. FNPT, (2) <sup>3</sup>/<sub>4</sub> in. MNPT. Overall dimensions: 3 ft. 4 in. L x 3 ft. W x 4 ft. 9 in. H.(H17).