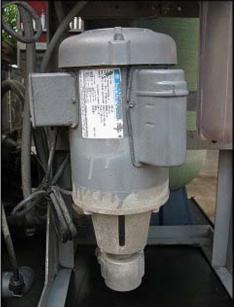

Geolait Water Systems Advanced Computerized Reverse Osmosis Unit. (1) Grundfos pump: Pump type: JS7. General Electric motor: <sup>3</sup>/<sub>4</sub> hp, 3450 rpm, 115/230 v, 14.8/7.4 a, 60 Hz, 1 phase. (1) Positive displacement pump. Marathon Electric motor: <sup>3</sup>/<sub>4</sub> hp, 1725 rpm, 115/208-230, 11/5.4-5.5 a, 60 Hz, 1 phase. (1) ACRO controller panel. (1) Green tank dimensions: 1 ft. 6-1/4 in. straight wall x 1 ft. 3-1/2 in. dia. (1) Filter dimensions: 6 in. dia. x 1 ft. 8 in. H. (1) ACRO start/stop switch box. Inlets/outlets: (2) 1-1/2 in. FNPT, (2) <sup>3</sup>/<sub>4</sub> in. MNPT. Overall dimensions: 3 ft. 4 in. L x 3 ft. W x 4 ft. 9 in. H.(H17).