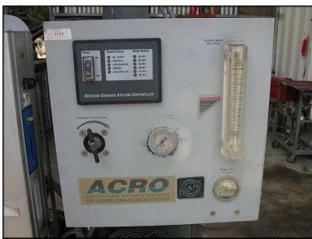

Geolait Water Systems Advanced Computerized Reverse Osmosis Unit. (1) Grundfos pump: Pump type: JS7. General Electric motor: <sup>3</sup>/<sub>4</sub> hp, 3450 rpm, 115/230 v, 14.8/7.4 a, 60 Hz, 1 phase. (1) Positive displacement pump. Marathon Electric motor: <sup>3</sup>/<sub>4</sub> hp, 1725 rpm, 115/208-230, 11/5.4-5.5 a, 60 Hz, 1 phase. (1) ACRO controller panel. (1) Green tank dimensions: 1 ft. 6-1/4 in. straight wall x 1 ft. 3-1/2 in. dia. (1) Filter dimensions: 6 in. dia. x 1 ft. 8 in. H. (1) ACRO start/stop switch box. Inlets/outlets: (2) 1-1/2 in. FNPT, (2) <sup>3</sup>/<sub>4</sub> in. MNPT. Overall dimensions: 3 ft. 4 in. L x 3 ft. W x 4 ft. 9 in. H.(H17).