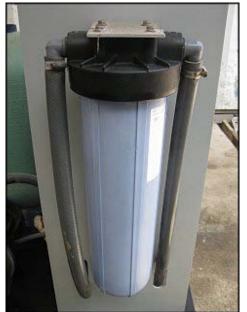

Geolait Water Systems Advanced Computerized Reverse Osmosis Unit. (1) Grundfos pump: Pump type: JS7. General Electric motor: <sup>3</sup>/<sub>4</sub> hp, 3450 rpm, 115/230 v, 14.8/7.4 a, 60 Hz, 1 phase. (1) Positive displacement pump. Marathon Electric motor: <sup>3</sup>/<sub>4</sub> hp, 1725 rpm, 115/208-230, 11/5.4-5.5 a, 60 Hz, 1 phase. (1) ACRO controller panel. (1) Green tank dimensions: 1 ft. 6-1/4 in. straight wall x 1 ft. 3-1/2 in. dia. (1) Filter dimensions: 6 in. dia. x 1 ft. 8 in. H. (1) ACRO start/stop switch box. Inlets/outlets: (2) 1-1/2 in. FNPT, (2) <sup>3</sup>/<sub>4</sub> in. MNPT. Overall dimensions: 3 ft. 4 in. L x 3 ft. W x 4 ft. 9 in. H.(H17).