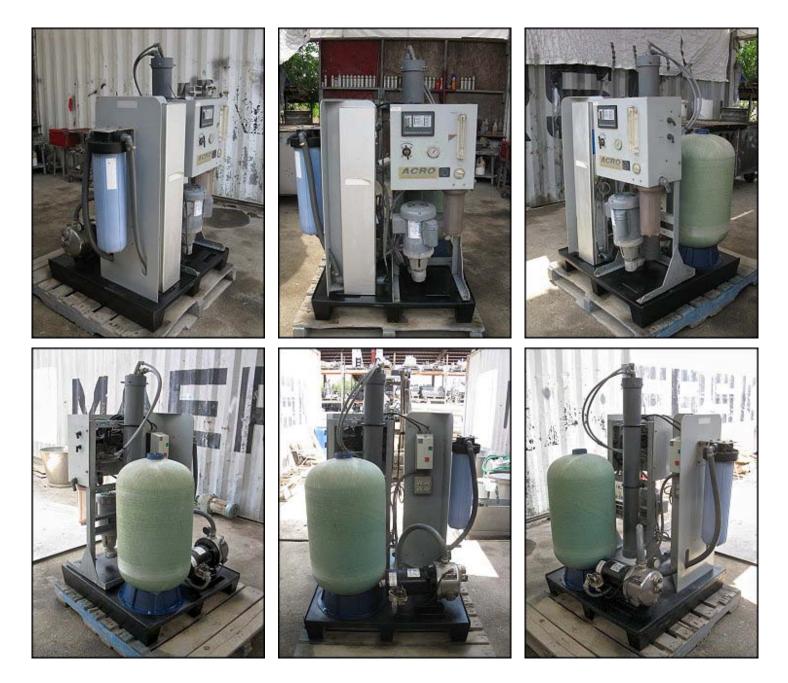

Geolait Water Systems Advanced Computerized Reverse Osmosis Unit. (1) Grundfos pump: Pump type: JS7. General Electric motor: <sup>3</sup>/<sub>4</sub> hp, 3450 rpm, 115/230 v, 14.8/7.4 a, 60 Hz, 1 phase. (1) Positive displacement pump. Marathon Electric motor: <sup>3</sup>/<sub>4</sub> hp, 1725 rpm, 115/208-230, 11/5.4-5.5 a, 60 Hz, 1 phase. (1) ACRO controller panel. (1) Green tank dimensions: 1 ft. 6-1/4 in. straight wall x 1 ft. 3-1/2 in. dia. (1) Filter dimensions: 6 in. dia. x 1 ft. 8 in. H. (1) ACRO start/stop switch box. Inlets/outlets: (2) 1-1/2 in. FNPT, (2) <sup>3</sup>/<sub>4</sub> in. MNPT. Overall dimensions: 3 ft. 4 in. L x 3 ft. W x 4 ft. 9 in. H.(H17).