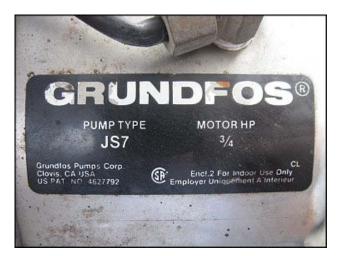

Geolait Water Systems Advanced Computerized Reverse Osmosis Unit. (1) Grundfos pump: Pump type: JS7. General Electric motor: <sup>3</sup>/<sub>4</sub> hp, 3450 rpm, 115/230 v, 14.8/7.4 a, 60 Hz, 1 phase. (1) Positive displacement pump. Marathon Electric motor: <sup>3</sup>/<sub>4</sub> hp, 1725 rpm, 115/208-230, 11/5.4-5.5 a, 60 Hz, 1 phase. (1) ACRO controller panel. (1) Green tank dimensions: 1 ft. 6-1/4 in. straight wall x 1 ft. 3-1/2 in. dia. (1) Filter dimensions: 6 in. dia. x 1 ft. 8 in. H. (1) ACRO start/stop switch box. Inlets/outlets: (2) 1-1/2 in. FNPT, (2) <sup>3</sup>/<sub>4</sub> in. MNPT. Overall dimensions: 3 ft. 4 in. L x 3 ft. W x 4 ft. 9 in. H.(H17).