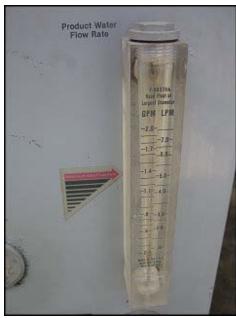

Geolait Water Systems Advanced Computerized Reverse Osmosis Unit. (1) Grundfos pump: Pump type: JS7. General Electric motor: <sup>3</sup>/<sub>4</sub> hp, 3450 rpm, 115/230 v, 14.8/7.4 a, 60 Hz, 1 phase. (1) Positive displacement pump. Marathon Electric motor: <sup>3</sup>/<sub>4</sub> hp, 1725 rpm, 115/208-230, 11/5.4-5.5 a, 60 Hz, 1 phase. (1) ACRO controller panel. (1) Green tank dimensions: 1 ft. 6-1/4 in. straight wall x 1 ft. 3-1/2 in. dia. (1) Filter dimensions: 6 in. dia. x 1 ft. 8 in. H. (1) ACRO start/stop switch box. Inlets/outlets: (2) 1-1/2 in. FNPT, (2) <sup>3</sup>/<sub>4</sub> in. MNPT. Overall dimensions: 3 ft. 4 in. L x 3 ft. W x 4 ft. 9 in. H.(H17).