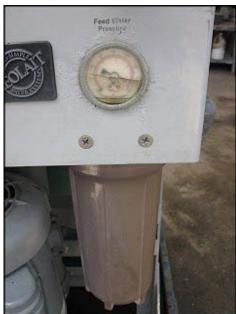

Geolait Water Systems Advanced Computerized Reverse Osmosis Unit. (1) Grundfos pump: Pump type: JS7. General Electric motor: <sup>3</sup>/<sub>4</sub> hp, 3450 rpm, 115/230 v, 14.8/7.4 a, 60 Hz, 1 phase. (1) Positive displacement pump. Marathon Electric motor: <sup>3</sup>/<sub>4</sub> hp, 1725 rpm, 115/208-230, 11/5.4-5.5 a, 60 Hz, 1 phase. (1) ACRO controller panel. (1) Green tank dimensions: 1 ft. 6-1/4 in. straight wall x 1 ft. 3-1/2 in. dia. (1) Filter dimensions: 6 in. dia. x 1 ft. 8 in. H. (1) ACRO start/stop switch box. Inlets/outlets: (2) 1-1/2 in. FNPT, (2) <sup>3</sup>/<sub>4</sub> in. MNPT. Overall dimensions: 3 ft. 4 in. L x 3 ft. W x 4 ft. 9 in. H.(H17).