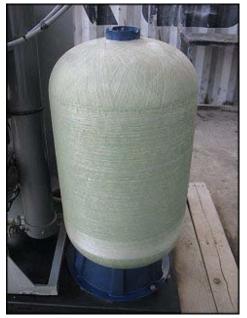

Geolait Water Systems Advanced Computerized Reverse Osmosis Unit. (1) Grundfos pump: Pump type: JS7. General Electric motor: <sup>3</sup>/<sub>4</sub> hp, 3450 rpm, 115/230 v, 14.8/7.4 a, 60 Hz, 1 phase. (1) Positive displacement pump. Marathon Electric motor: <sup>3</sup>/<sub>4</sub> hp, 1725 rpm, 115/208-230, 11/5.4-5.5 a, 60 Hz, 1 phase. (1) ACRO controller panel. (1) Green tank dimensions: 1 ft. 6-1/4 in. straight wall x 1 ft. 3-1/2 in. dia. (1) Filter dimensions: 6 in. dia. x 1 ft. 8 in. H. (1) ACRO start/stop switch box. Inlets/outlets: (2) 1-1/2 in. FNPT, (2) <sup>3</sup>/<sub>4</sub> in. MNPT. Overall dimensions: 3 ft. 4 in. L x 3 ft. W x 4 ft. 9 in. H.(H17).