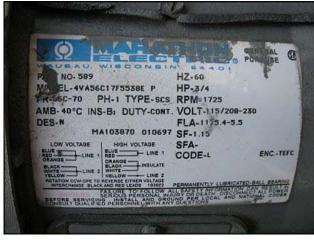

Geolait Water Systems Advanced Computerized Reverse Osmosis Unit. (1) Grundfos pump: Pump type: JS7. General Electric motor: <sup>3</sup>/<sub>4</sub> hp, 3450 rpm, 115/230 v, 14.8/7.4 a, 60 Hz, 1 phase. (1) Positive displacement pump. Marathon Electric motor: <sup>3</sup>/<sub>4</sub> hp, 1725 rpm, 115/208-230, 11/5.4-5.5 a, 60 Hz, 1 phase. (1) ACRO controller panel. (1) Green tank dimensions: 1 ft. 6-1/4 in. straight wall x 1 ft. 3-1/2 in. dia. (1) Filter dimensions: 6 in. dia. x 1 ft. 8 in. H. (1) ACRO start/stop switch box. Inlets/outlets: (2) 1-1/2 in. FNPT, (2) <sup>3</sup>/<sub>4</sub> in. MNPT. Overall dimensions: 3 ft. 4 in. L x 3 ft. W x 4 ft. 9 in. H.(H17).