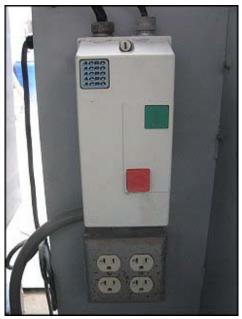

Geolait Water Systems Advanced Computerized Reverse Osmosis Unit. (1) Grundfos pump: Pump type: JS7. General Electric motor: <sup>3</sup>/<sub>4</sub> hp, 3450 rpm, 115/230 v, 14.8/7.4 a, 60 Hz, 1 phase. (1) Positive displacement pump. Marathon Electric motor: <sup>3</sup>/<sub>4</sub> hp, 1725 rpm, 115/208-230, 11/5.4-5.5 a, 60 Hz, 1 phase. (1) ACRO controller panel. (1) Green tank dimensions: 1 ft. 6-1/4 in. straight wall x 1 ft. 3-1/2 in. dia. (1) Filter dimensions: 6 in. dia. x 1 ft. 8 in. H. (1) ACRO start/stop switch box. Inlets/outlets: (2) 1-1/2 in. FNPT, (2) <sup>3</sup>/<sub>4</sub> in. MNPT. Overall dimensions: 3 ft. 4 in. L x 3 ft. W x 4 ft. 9 in. H.(H17).