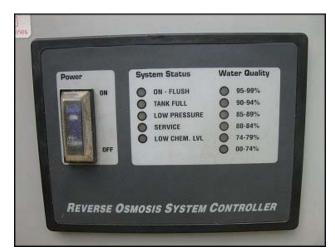

Geolait Water Systems Advanced Computerized Reverse Osmosis Unit. (1) Grundfos pump: Pump type: JS7. General Electric motor: <sup>3</sup>/<sub>4</sub> hp, 3450 rpm, 115/230 v, 14.8/7.4 a, 60 Hz, 1 phase. (1) Positive displacement pump. Marathon Electric motor: <sup>3</sup>/<sub>4</sub> hp, 1725 rpm, 115/208-230, 11/5.4-5.5 a, 60 Hz, 1 phase. (1) ACRO controller panel. (1) Green tank dimensions: 1 ft. 6-1/4 in. straight wall x 1 ft. 3-1/2 in. dia. (1) Filter dimensions: 6 in. dia. x 1 ft. 8 in. H. (1) ACRO start/stop switch box. Inlets/outlets: (2) 1-1/2 in. FNPT, (2) <sup>3</sup>/<sub>4</sub> in. MNPT. Overall dimensions: 3 ft. 4 in. L x 3 ft. W x 4 ft. 9 in. H.(H17).