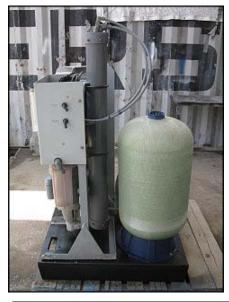

Geolait Water Systems Advanced Computerized Reverse Osmosis Unit. (1) Grundfos pump: Pump type: JS7. General Electric motor: <sup>3</sup>/<sub>4</sub> hp, 3450 rpm, 115/230 v, 14.8/7.4 a, 60 Hz, 1 phase. (1) Positive displacement pump. Marathon Electric motor: <sup>3</sup>/<sub>4</sub> hp, 1725 rpm, 115/208-230, 11/5.4-5.5 a, 60 Hz, 1 phase. (1) ACRO controller panel. (1) Green tank dimensions: 1 ft. 6-1/4 in. straight wall x 1 ft. 3-1/2 in. dia. (1) Filter dimensions: 6 in. dia. x 1 ft. 8 in. H. (1) ACRO start/stop switch box. Inlets/outlets: (2) 1-1/2 in. FNPT, (2) <sup>3</sup>/<sub>4</sub> in. MNPT. Overall dimensions: 3 ft. 4 in. L x 3 ft. W x 4 ft. 9 in. H.(H17).