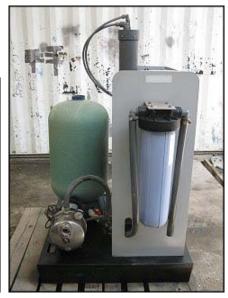

Geolait Water Systems Advanced Computerized Reverse Osmosis Unit. (1) Grundfos pump: Pump type: JS7. General Electric motor: <sup>3</sup>/<sub>4</sub> hp, 3450 rpm, 115/230 v, 14.8/7.4 a, 60 Hz, 1 phase. (1) Positive displacement pump. Marathon Electric motor: <sup>3</sup>/<sub>4</sub> hp, 1725 rpm, 115/208-230, 11/5.4-5.5 a, 60 Hz, 1 phase. (1) ACRO controller panel. (1) Green tank dimensions: 1 ft. 6-1/4 in. straight wall x 1 ft. 3-1/2 in. dia. (1) Filter dimensions: 6 in. dia. x 1 ft. 8 in. H. (1) ACRO start/stop switch box. Inlets/outlets: (2) 1-1/2 in. FNPT, (2) <sup>3</sup>/<sub>4</sub> in. MNPT. Overall dimensions: 3 ft. 4 in. L x 3 ft. W x 4 ft. 9 in. H.(H17).