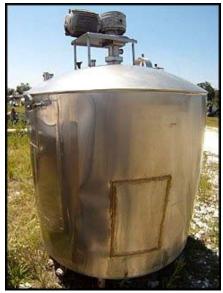

| Girton Stainless Steel Vacuum/Pressure Processor- 300 Gallon |                     |
|--------------------------------------------------------------|---------------------|
| Mfg: Girton                                                  | Model: VP300        |
| Stock No: NOI65.300                                          | Serial No: 65030813 |

Girton Stainless Steel Processor- 300 Gallon. Model: VP300. S/N: 65030813. Inside dimensions (straight wall): 48 in. dia. x 47 in. H. Key features of the tank are: center-mounted bottom sweep agitator and dual sprayballs for CIP cleaning. The bottom sweep action of the agitator lifts and pushes horizontally and vertically while mixing. The movement ensures thorough mixing and aids in unloading product. Inlets: (1) 1/2 in. dia. FNPT thermowell, (1) 1-1/2 in. dia. vent, (3) 1-1/2 in. dia. threaded fittings, (1) 1-1/2 in. dia. S-line, (2) 2 in. dia. NPT (jacket), (2) 3 in. dia. S-line fittings. Outlets: (2) 2 in. dia. NPT (jacket), (1) 3 in. dia. Q-line fitting (discharge). \*Note: pressure test of jacket failed and manhole cover is missing. Overall dimensions: 60 in. dia. x 96 in. H.