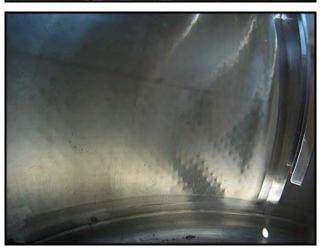

Girton Stainless Steel Processor- 300 Gallon. Model: VP300. S/N: 65030813. Inside dimensions (straight wall): 48 in. dia. x 47 in. H. Key features of the tank are: center-mounted bottom sweep agitator and dual sprayballs for CIP cleaning. The bottom sweep action of the agitator lifts and pushes horizontally and vertically while mixing. The movement ensures thorough mixing and aids in unloading product. Inlets: (1) 1/2 in. dia. FNPT thermowell, (1) 1-1/2 in. dia. vent, (3) 1-1/2 in. dia. threaded fittings, (1) 1-1/2 in. dia. S-line, (2) 2 in. dia. NPT (jacket), (2) 3 in. dia. S-line fittings. Outlets: (2) 2 in. dia. NPT (jacket), (1) 3 in. dia. Q-line fitting (discharge). \*Note: pressure test of jacket failed and manhole cover is missing. Overall dimensions: 60 in. dia. x 96 in. H.