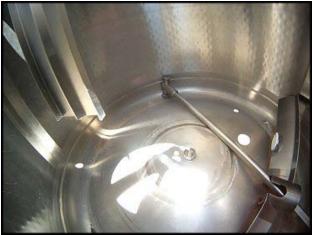

Girton Stainless Steel Processor- 300 Gallon. Model: VP300. S/N: 65030813. Inside dimensions (straight wall): 48 in. dia. x 47 in. H. Key features of the tank are: center-mounted bottom sweep agitator and dual sprayballs for CIP cleaning. The bottom sweep action of the agitator lifts and pushes horizontally and vertically while mixing. The movement ensures thorough mixing and aids in unloading product. Inlets: (1) 1/2 in. dia. FNPT thermowell, (1) 1-1/2 in. dia. vent, (3) 1-1/2 in. dia. threaded fittings, (1) 1-1/2 in. dia. S-line, (2) 2 in. dia. NPT (jacket), (2) 3 in. dia. S-line fittings. Outlets: (2) 2 in. dia. NPT (jacket), (1) 3 in. dia. Q-line fitting (discharge). \*Note: pressure test of jacket failed and manhole cover is missing. Overall dimensions: 60 in. dia. x 96 in. H.