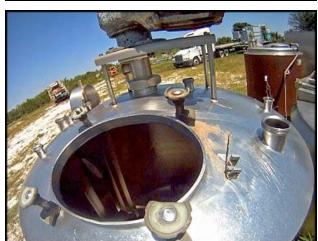

Girton Stainless Steel Processor- 300 Gallon. Model: VP300. S/N: 65030813. Inside dimensions (straight wall): 48 in. dia. x 47 in. H. Key features of the tank are: center-mounted bottom sweep agitator and dual sprayballs for CIP cleaning. The bottom sweep action of the agitator lifts and pushes horizontally and vertically while mixing. The movement ensures thorough mixing and aids in unloading product. Inlets: (1) 1/2 in. dia. FNPT thermowell, (1) 1-1/2 in. dia. vent, (3) 1-1/2 in. dia. threaded fittings, (1) 1-1/2 in. dia. S-line, (2) 2 in. dia. NPT (jacket), (2) 3 in. dia. S-line fittings. Outlets: (2) 2 in. dia. NPT (jacket), (1) 3 in. dia. Q-line fitting (discharge). \*Note: pressure test of jacket failed and manhole cover is missing. Overall dimensions: 60 in. dia. x 96 in. H.