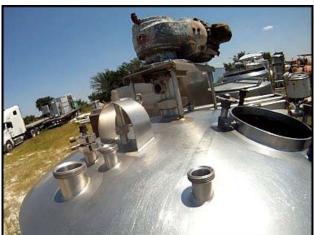

Girton Stainless Steel Processor- 300 Gallon. Model: VP300. S/N: 65030813. Inside dimensions (straight wall): 48 in. dia. x 47 in. H. Key features of the tank are: center-mounted bottom sweep agitator and dual sprayballs for CIP cleaning. The bottom sweep action of the agitator lifts and pushes horizontally and vertically while mixing. The movement ensures thorough mixing and aids in unloading product. Inlets: (1) 1/2 in. dia. FNPT thermowell, (1) 1-1/2 in. dia. vent, (3) 1-1/2 in. dia. threaded fittings, (1) 1-1/2 in. dia. S-line, (2) 2 in. dia. NPT (jacket), (2) 3 in. dia. S-line fittings. Outlets: (2) 2 in. dia. NPT (jacket), (1) 3 in. dia. Q-line fitting (discharge). \*Note: pressure test of jacket failed and manhole cover is missing. Overall dimensions: 60 in. dia. x 96 in. H.