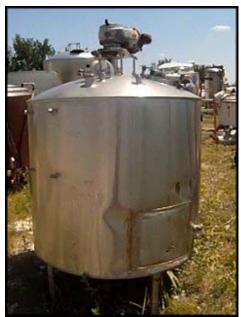

| Girton Stainless Steel Vacuum/Pressure Processor- 300 Gallon |                     |
|--------------------------------------------------------------|---------------------|
| Mfg: Girton                                                  | Model: VP300        |
| Stock No: NOI65.300                                          | Serial No: 65030813 |

Girton Stainless Steel Processor- 300 Gallon. Model: VP300. S/N: 65030813. Inside dimensions (straight wall): 48 in. dia. x 47 in. H. Key features of the tank are: center-mounted bottom sweep agitator and dual sprayballs for CIP cleaning. The bottom sweep action of the agitator lifts and pushes horizontally and vertically while mixing. The movement ensures thorough mixing and aids in unloading product. Inlets: (1) 1/2 in. dia. FNPT thermowell, (1) 1-1/2 in. dia. vent, (3) 1-1/2 in. dia. threaded fittings, (1) 1-1/2 in. dia. S-line, (2) 2 in. dia. NPT (jacket), (2) 3 in. dia. S-line fittings. Outlets: (2) 2 in. dia. NPT (jacket), (1) 3 in. dia. Q-line fitting (discharge). \*Note: pressure test of jacket failed and manhole cover is missing. Overall dimensions: 60 in. dia. x 96 in. H.