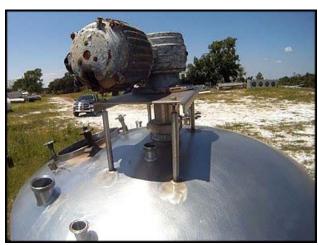

| Girton Stainless Steel Vacuum/Pressure Processor- 300 Gallon |                     |
|--------------------------------------------------------------|---------------------|
| Mfg: Girton                                                  | Model: VP300        |
| Stock No: NOI65.300                                          | Serial No: 65030813 |

Girton Stainless Steel Processor- 300 Gallon. Model: VP300. S/N: 65030813. Inside dimensions (straight wall): 48 in. dia. x 47 in. H. Key features of the tank are: center-mounted bottom sweep agitator and dual sprayballs for CIP cleaning. The bottom sweep action of the agitator lifts and pushes horizontally and vertically while mixing. The movement ensures thorough mixing and aids in unloading product. Inlets: (1) 1/2 in. dia. FNPT thermowell, (1) 1-1/2 in. dia. vent, (3) 1-1/2 in. dia. threaded fittings, (1) 1-1/2 in. dia. S-line, (2) 2 in. dia. NPT (jacket), (2) 3 in. dia. S-line fittings. Outlets: (2) 2 in. dia. NPT (jacket), (1) 3 in. dia. Q-line fitting (discharge). \*Note: pressure test of jacket failed and manhole cover is missing. Overall dimensions: 60 in. dia. x 96 in. H.