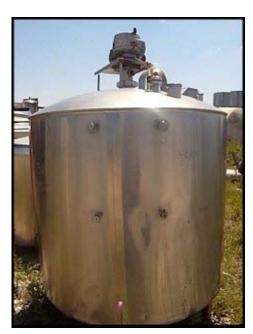

| Girton Stainless Steel Vacuum/Pressure Processor- 300 Gallon |                     |
|--------------------------------------------------------------|---------------------|
| Mfg: Girton                                                  | Model: VP300        |
| Stock No: NOI65.300                                          | Serial No: 65030813 |

Girton Stainless Steel Processor- 300 Gallon. Model: VP300. S/N: 65030813. Inside dimensions (straight wall): 48 in. dia. x 47 in. H. Key features of the tank are: center-mounted bottom sweep agitator and dual sprayballs for CIP cleaning. The bottom sweep action of the agitator lifts and pushes horizontally and vertically while mixing. The movement ensures thorough mixing and aids in unloading product. Inlets: (1) 1/2 in. dia. FNPT thermowell, (1) 1-1/2 in. dia. vent, (3) 1-1/2 in. dia. threaded fittings, (1) 1-1/2 in. dia. S-line, (2) 2 in. dia. NPT (jacket), (2) 3 in. dia. S-line fittings. Outlets: (2) 2 in. dia. NPT (jacket), (1) 3 in. dia. Q-line fitting (discharge). \*Note: pressure test of jacket failed and manhole cover is missing. Overall dimensions: 60 in. dia. x 96 in. H.