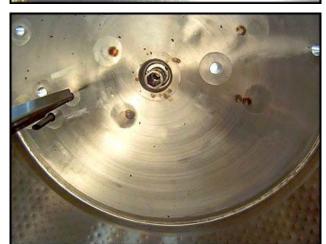

Girton Stainless Steel Processor- 300 Gallon. Model: VP300. S/N: 65030813. Inside dimensions (straight wall): 48 in. dia. x 47 in. H. Key features of the tank are: center-mounted bottom sweep agitator and dual sprayballs for CIP cleaning. The bottom sweep action of the agitator lifts and pushes horizontally and vertically while mixing. The movement ensures thorough mixing and aids in unloading product. Inlets: (1) 1/2 in. dia. FNPT thermowell, (1) 1-1/2 in. dia. vent, (3) 1-1/2 in. dia. threaded fittings, (1) 1-1/2 in. dia. S-line, (2) 2 in. dia. NPT (jacket), (2) 3 in. dia. S-line fittings. Outlets: (2) 2 in. dia. NPT (jacket), (1) 3 in. dia. Q-line fitting (discharge). \*Note: pressure test of jacket failed and manhole cover is missing. Overall dimensions: 60 in. dia. x 96 in. H.