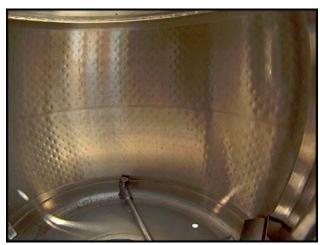

Girton Stainless Steel Processor- 300 Gallon. Model: VP300. S/N: 65030813. Inside dimensions (straight wall): 48 in. dia. x 47 in. H. Key features of the tank are: center-mounted bottom sweep agitator and dual sprayballs for CIP cleaning. The bottom sweep action of the agitator lifts and pushes horizontally and vertically while mixing. The movement ensures thorough mixing and aids in unloading product. Inlets: (1) 1/2 in. dia. FNPT thermowell, (1) 1-1/2 in. dia. vent, (3) 1-1/2 in. dia. threaded fittings, (1) 1-1/2 in. dia. S-line, (2) 2 in. dia. NPT (jacket), (2) 3 in. dia. S-line fittings. Outlets: (2) 2 in. dia. NPT (jacket), (1) 3 in. dia. Q-line fitting (discharge). \*Note: pressure test of jacket failed and manhole cover is missing. Overall dimensions: 60 in. dia. x 96 in. H.