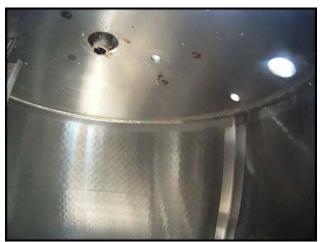

Girton Stainless Steel Processor- 300 Gallon. Model: VP300. S/N: 65030813. Inside dimensions (straight wall): 48 in. dia. x 47 in. H. Key features of the tank are: center-mounted bottom sweep agitator and dual sprayballs for CIP cleaning. The bottom sweep action of the agitator lifts and pushes horizontally and vertically while mixing. The movement ensures thorough mixing and aids in unloading product. Inlets: (1) 1/2 in. dia. FNPT thermowell, (1) 1-1/2 in. dia. vent, (3) 1-1/2 in. dia. threaded fittings, (1) 1-1/2 in. dia. S-line, (2) 2 in. dia. NPT (jacket), (2) 3 in. dia. S-line fittings. Outlets: (2) 2 in. dia. NPT (jacket), (1) 3 in. dia. Q-line fitting (discharge). \*Note: pressure test of jacket failed and manhole cover is missing. Overall dimensions: 60 in. dia. x 96 in. H.