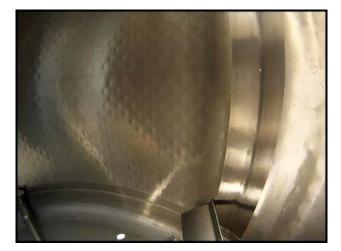

Girton Stainless Steel Processor- 300 Gallon. Model: VP300. S/N: 65030813. Inside dimensions (straight wall): 48 in. dia. x 47 in. H. Key features of the tank are: center-mounted bottom sweep agitator and dual sprayballs for CIP cleaning. The bottom sweep action of the agitator lifts and pushes horizontally and vertically while mixing. The movement ensures thorough mixing and aids in unloading product. Inlets: (1) 1/2 in. dia. FNPT thermowell, (1) 1-1/2 in. dia. vent, (3) 1-1/2 in. dia. threaded fittings, (1) 1-1/2 in. dia. S-line, (2) 2 in. dia. NPT (jacket), (2) 3 in. dia. S-line fittings. Outlets: (2) 2 in. dia. NPT (jacket), (1) 3 in. dia. Q-line fitting (discharge). \*Note: pressure test of jacket failed and manhole cover is missing. Overall dimensions: 60 in. dia. x 96 in. H.