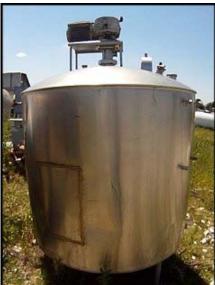

Girton Stainless Steel Processor- 300 Gallon. Model: VP300. S/N: 65030813. Inside dimensions (straight wall): 48 in. dia. x 47 in. H. Key features of the tank are: center-mounted bottom sweep agitator and dual sprayballs for CIP cleaning. The bottom sweep action of the agitator lifts and pushes horizontally and vertically while mixing. The movement ensures thorough mixing and aids in unloading product. Inlets: (1) 1/2 in. dia. FNPT thermowell, (1) 1-1/2 in. dia. vent, (3) 1-1/2 in. dia. threaded fittings, (1) 1-1/2 in. dia. S-line, (2) 2 in. dia. NPT (jacket), (2) 3 in. dia. S-line fittings. Outlets: (2) 2 in. dia. NPT (jacket), (1) 3 in. dia. Q-line fitting (discharge). \*Note: pressure test of jacket failed and manhole cover is missing. Overall dimensions: 60 in. dia. x 96 in. H.