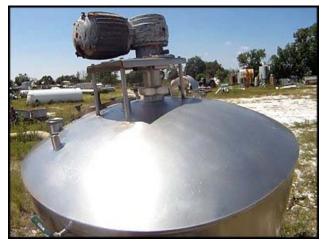

Girton Stainless Steel Processor- 300 Gallon. Model: VP300. S/N: 65030813. Inside dimensions (straight wall): 48 in. dia. x 47 in. H. Key features of the tank are: center-mounted bottom sweep agitator and dual sprayballs for CIP cleaning. The bottom sweep action of the agitator lifts and pushes horizontally and vertically while mixing. The movement ensures thorough mixing and aids in unloading product. Inlets: (1) 1/2 in. dia. FNPT thermowell, (1) 1-1/2 in. dia. vent, (3) 1-1/2 in. dia. threaded fittings, (1) 1-1/2 in. dia. S-line, (2) 2 in. dia. NPT (jacket), (2) 3 in. dia. S-line fittings. Outlets: (2) 2 in. dia. NPT (jacket), (1) 3 in. dia. Q-line fitting (discharge). \*Note: pressure test of jacket failed and manhole cover is missing. Overall dimensions: 60 in. dia. x 96 in. H.