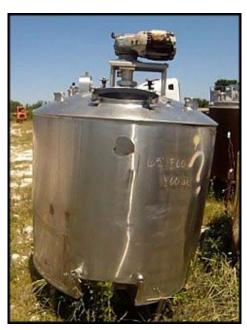

| Girton Stainless Steel Vacuum/Pressure Processor- 300 Gallon |                     |
|--------------------------------------------------------------|---------------------|
| Mfg: Girton                                                  | Model: VP300        |
| Stock No: NOI65.300                                          | Serial No: 65030813 |

Girton Stainless Steel Processor- 300 Gallon. Model: VP300. S/N: 65030813. Inside dimensions (straight wall): 48 in. dia. x 47 in. H. Key features of the tank are: center-mounted bottom sweep agitator and dual sprayballs for CIP cleaning. The bottom sweep action of the agitator lifts and pushes horizontally and vertically while mixing. The movement ensures thorough mixing and aids in unloading product. Inlets: (1) 1/2 in. dia. FNPT thermowell, (1) 1-1/2 in. dia. vent, (3) 1-1/2 in. dia. threaded fittings, (1) 1-1/2 in. dia. S-line, (2) 2 in. dia. NPT (jacket), (2) 3 in. dia. S-line fittings. Outlets: (2) 2 in. dia. NPT (jacket), (1) 3 in. dia. Q-line fitting (discharge). \*Note: pressure test of jacket failed and manhole cover is missing. Overall dimensions: 60 in. dia. x 96 in. H.