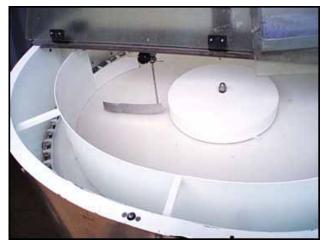

Ozaf Mechanical Feeder. Unit has (96) compartments and is constructed of polyethylene. Inside straight wall dimensions: 3 ft. 11 in. dia. x 9 in. H. Infeed chute dimensions: 1 ft. 1/2 in. L x 5 in. W. x 5 in. H. (2) Penta DC motors. Model: MP100A20. S/N: ITN. Power supply: 180 V, 2 amps, 60 Hz, single phase. Mechanical feeders make it possible to convey and unscramble different types of items in a wide range of shapes such as caps, ring nuts, pumps, atomizers. Infeed height: 3 ft. Exit height: 4 ft. 3 in. Overall dimensions: 5 ft. 5 in. L x 4 ft. 5 in. W x 5 ft. 3 in. H.