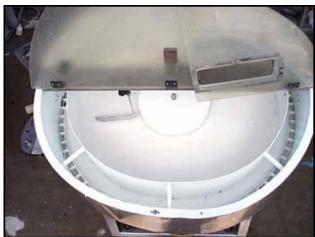

Ozaf Mechanical Feeder. Unit has (96) compartments and is constructed of polyethylene. Inside straight wall dimensions: 3 ft. 11 in. dia. x 9 in. H. Infeed chute dimensions: 1 ft. 1/2 in. L x 5 in. W. x 5 in. H. (2) Penta DC motors. Model: MP100A20. S/N: ITN. Power supply: 180 V, 2 amps, 60 Hz, single phase. Mechanical feeders make it possible to convey and unscramble different types of items in a wide range of shapes such as caps, ring nuts, pumps, atomizers. Infeed height: 3 ft. Exit height: 4 ft. 3 in. Overall dimensions: 5 ft. 5 in. L x 4 ft. 5 in. W x 5 ft. 3 in. H.