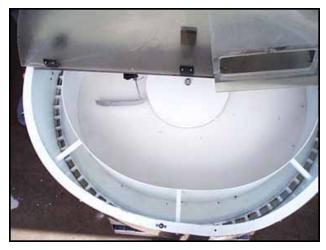

Ozaf Mechanical Feeder. Unit has (96) compartments and is constructed of polyethylene. Inside straight wall dimensions: 3 ft. 11 in. dia. x 9 in. H. Infeed chute dimensions: 1 ft. 1/2 in. L x 5 in. W. x 5 in. H. (2) Penta DC motors. Model: MP100A20. S/N: ITN. Power supply: 180 V, 2 amps, 60 Hz, single phase. Mechanical feeders make it possible to convey and unscramble different types of items in a wide range of shapes such as caps, ring nuts, pumps, atomizers. Infeed height: 3 ft. Exit height: 4 ft. 3 in. Overall dimensions: 5 ft. 5 in. L x 4 ft. 5 in. W x 5 ft. 3 in. H.