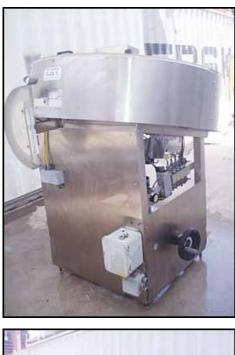

Ozaf Mechanical Feeder. Unit has (96) compartments and is constructed of polyethylene. Inside straight wall dimensions: 3 ft. 11 in. dia. x 9 in. H. Infeed chute dimensions: 1 ft. 1/2 in. L x 5 in. W. x 5 in. H. (2) Penta DC motors. Model: MP100A20. S/N: ITN. Power supply: 180 V, 2 amps, 60 Hz, single phase. Mechanical feeders make it possible to convey and unscramble different types of items in a wide range of shapes such as caps, ring nuts, pumps, atomizers. Infeed height: 3 ft. Exit height: 4 ft. 3 in. Overall dimensions: 5 ft. 5 in. L x 4 ft. 5 in. W x 5 ft. 3 in. H.