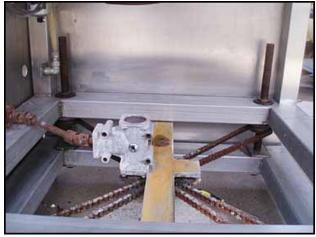

Ozaf Mechanical Feeder. Unit has (96) compartments and is constructed of polyethylene. Inside straight wall dimensions: 3 ft. 11 in. dia. x 9 in. H. Infeed chute dimensions: 1 ft. 1/2 in. L x 5 in. W. x 5 in. H. (2) Penta DC motors. Model: MP100A20. S/N: ITN. Power supply: 180 V, 2 amps, 60 Hz, single phase. Mechanical feeders make it possible to convey and unscramble different types of items in a wide range of shapes such as caps, ring nuts, pumps, atomizers. Infeed height: 3 ft. Exit height: 4 ft. 3 in. Overall dimensions: 5 ft. 5 in. L x 4 ft. 5 in. W x 5 ft. 3 in. H.