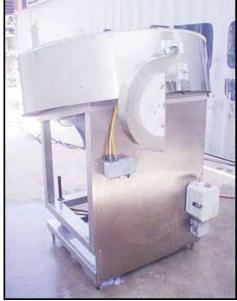

Ozaf Mechanical Feeder. Unit has (96) compartments and is constructed of polyethylene. Inside straight wall dimensions: 3 ft. 11 in. dia. x 9 in. H. Infeed chute dimensions: 1 ft. 1/2 in. L x 5 in. W. x 5 in. H. (2) Penta DC motors. Model: MP100A20. S/N: ITN. Power supply: 180 V, 2 amps, 60 Hz, single phase. Mechanical feeders make it possible to convey and unscramble different types of items in a wide range of shapes such as caps, ring nuts, pumps, atomizers. Infeed height: 3 ft. Exit height: 4 ft. 3 in. Overall dimensions: 5 ft. 5 in. L x 4 ft. 5 in. W x 5 ft. 3 in. H.