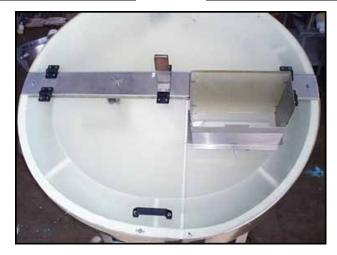

| Ozaf Mechanical Feeder - (96) Compartments |             |
|--------------------------------------------|-------------|
| Mfg: Ozaf                                  | Model:      |
| Stock No.: NOI8048                         | Serial No.: |

Ozaf Mechanical Feeder. Unit has (96) compartments and is constructed of polyethylene. Inside straight wall dimensions: 3 ft. 11 in. dia. x 9 in. H. Infeed chute dimensions: 1 ft. 1/2 in. L x 5 in. W. x 5 in. H. (2) Penta DC motors. Model: MP100A20. S/N: ITN. Power supply: 180 V, 2 amps, 60 Hz, single phase. Mechanical feeders make it possible to convey and unscramble different types of items in a wide range of shapes such as caps, ring nuts, pumps, atomizers. Infeed height: 3 ft. Exit height: 4 ft. 3 in. Overall dimensions: 5 ft. 5 in. L x 4 ft. 5 in. W x 5 ft. 3 in. H.