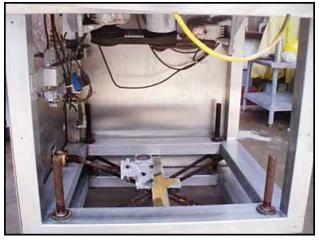

Ozaf Mechanical Feeder. Unit has (96) compartments and is constructed of polyethylene. Inside straight wall dimensions: 3 ft. 11 in. dia. x 9 in. H. Infeed chute dimensions: 1 ft. 1/2 in. L x 5 in. W. x 5 in. H. (2) Penta DC motors. Model: MP100A20. S/N: ITN. Power supply: 180 V, 2 amps, 60 Hz, single phase. Mechanical feeders make it possible to convey and unscramble different types of items in a wide range of shapes such as caps, ring nuts, pumps, atomizers. Infeed height: 3 ft. Exit height: 4 ft. 3 in. Overall dimensions: 5 ft. 5 in. L x 4 ft. 5 in. W x 5 ft. 3 in. H.