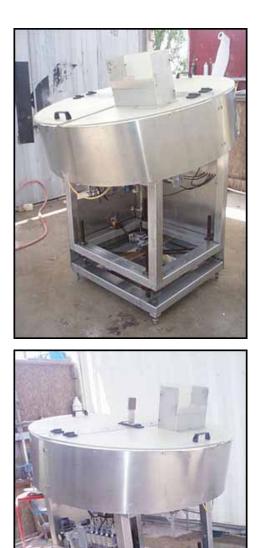

Ozaf Mechanical Feeder. Unit has (96) compartments and is constructed of polyethylene. Inside straight wall dimensions: 3 ft. 11 in. dia. x 9 in. H. Infeed chute dimensions: 1 ft. 1/2 in. L x 5 in. W. x 5 in. H. (2) Penta DC motors. Model: MP100A20. S/N: ITN. Power supply: 180 V, 2 amps, 60 Hz, single phase. Mechanical feeders make it possible to convey and unscramble different types of items in a wide range of shapes such as caps, ring nuts, pumps, atomizers. Infeed height: 3 ft. Exit height: 4 ft. 3 in. Overall dimensions: 5 ft. 5 in. L x 4 ft. 5 in. W x 5 ft. 3 in. H.