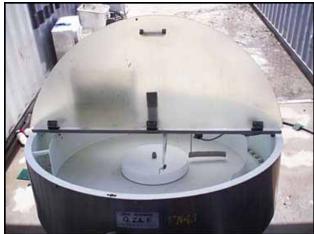

| Ozaf Mechanical Feeder - (96) Compartments |             |
|--------------------------------------------|-------------|
| Mfg: Ozaf                                  | Model:      |
| Stock No.: NOI8048                         | Serial No.: |

Ozaf Mechanical Feeder. Unit has (96) compartments and is constructed of polyethylene. Inside straight wall dimensions: 3 ft. 11 in. dia. x 9 in. H. Infeed chute dimensions: 1 ft. 1/2 in. L x 5 in. W. x 5 in. H. (2) Penta DC motors. Model: MP100A20. S/N: ITN. Power supply: 180 V, 2 amps, 60 Hz, single phase. Mechanical feeders make it possible to convey and unscramble different types of items in a wide range of shapes such as caps, ring nuts, pumps, atomizers. Infeed height: 3 ft. Exit height: 4 ft. 3 in. Overall dimensions: 5 ft. 5 in. L x 4 ft. 5 in. W x 5 ft. 3 in. H.