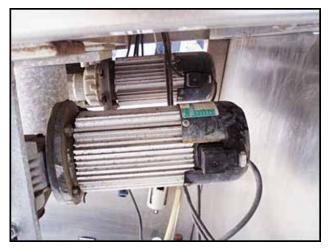

Ozaf Mechanical Feeder. Unit has (96) compartments and is constructed of polyethylene. Inside straight wall dimensions: 3 ft. 11 in. dia. x 9 in. H. Infeed chute dimensions: 1 ft. 1/2 in. L x 5 in. W. x 5 in. H. (2) Penta DC motors. Model: MP100A20. S/N: ITN. Power supply: 180 V, 2 amps, 60 Hz, single phase. Mechanical feeders make it possible to convey and unscramble different types of items in a wide range of shapes such as caps, ring nuts, pumps, atomizers. Infeed height: 3 ft. Exit height: 4 ft. 3 in. Overall dimensions: 5 ft. 5 in. L x 4 ft. 5 in. W x 5 ft. 3 in. H.