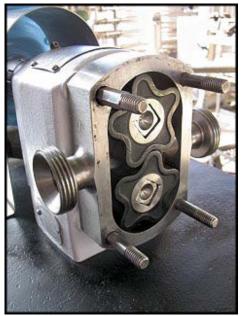

Crepaco Positive Displacement Pump. Model: R2R. S/N: D-2263. Flow rate for new pump is 6 gpm with required horsepower and pressure. Discuss with salesperson your process and product to determine if this pump should handle your specific duty. (2) 3 in. rotors. Marathon Electric motor. Motor drive: 1 Hp, 1800 rpm motor input, output rpm: 370 max, 123 min, 575 V, 1.2 A, 60 Hz, 3 Phase, 4.13 Gear ratio. Inlet/outlet: (2) 1-1/2 in. Acme ports. Overall dimensions: 3 ft. 1/2 in. L x 1 ft. 3 in. W x 2 ft. 4-1/4 in. H.