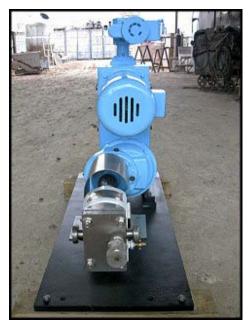

| Crepaco Positive Displacement Pump |                   |
|------------------------------------|-------------------|
| Mfg: Crepaco                       | Model: R2R        |
| Stock No: NOIP1001                 | Serial No: D-2263 |

Crepaco Positive Displacement Pump. Model: R2R. S/N: D-2263. Flow rate for new pump is 6 gpm with required horsepower and pressure. Discuss with salesperson your process and product to determine if this pump should handle your specific duty. (2) 3 in. rotors. Marathon Electric motor. Motor drive: 1 Hp, 1800 rpm motor input, output rpm: 370 max, 123 min, 575 V, 1.2 A, 60 Hz, 3 Phase, 4.13 Gear ratio. Inlet/outlet: (2) 1-1/2 in. Acme ports. Overall dimensions: 3 ft. 1/2 in. L x 1 ft. 3 in. W x 2 ft. 4-1/4 in. H.