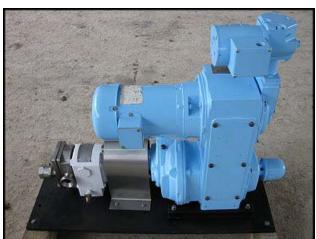

Crepaco Positive Displacement Pump. Model: R2R. S/N: D-2263. Flow rate for new pump is 6 gpm with required horsepower and pressure. Discuss with salesperson your process and product to determine if this pump should handle your specific duty. (2) 3 in. rotors. Marathon Electric motor. Motor drive: 1 Hp, 1800 rpm motor input, output rpm: 370 max, 123 min, 575 V, 1.2 A, 60 Hz, 3 Phase, 4.13 Gear ratio. Inlet/outlet: (2) 1-1/2 in. Acme ports. Overall dimensions: 3 ft. 1/2 in. L x 1 ft. 3 in. W x 2 ft. 4-1/4 in. H.