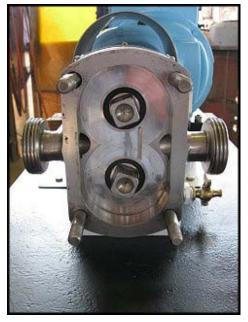

Crepaco Positive Displacement Pump. Model: R2R. S/N: D-2263. Flow rate for new pump is 6 gpm with required horsepower and pressure. Discuss with salesperson your process and product to determine if this pump should handle your specific duty. (2) 3 in. rotors. Marathon Electric motor. Motor drive: 1 Hp, 1800 rpm motor input, output rpm: 370 max, 123 min, 575 V, 1.2 A, 60 Hz, 3 Phase, 4.13 Gear ratio. Inlet/outlet: (2) 1-1/2 in. Acme ports. Overall dimensions: 3 ft. 1/2 in. L x 1 ft. 3 in. W x 2 ft. 4-1/4 in. H.