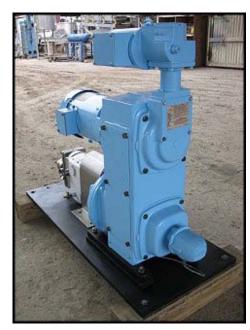

Crepaco Positive Displacement Pump. Model: R2R. S/N: D-2263. Flow rate for new pump is 6 gpm with required horsepower and pressure. Discuss with salesperson your process and product to determine if this pump should handle your specific duty. (2) 3 in. rotors. Marathon Electric motor. Motor drive: 1 Hp, 1800 rpm motor input, output rpm: 370 max, 123 min, 575 V, 1.2 A, 60 Hz, 3 Phase, 4.13 Gear ratio. Inlet/outlet: (2) 1-1/2 in. Acme ports. Overall dimensions: 3 ft. 1/2 in. L x 1 ft. 3 in. W x 2 ft. 4-1/4 in. H.