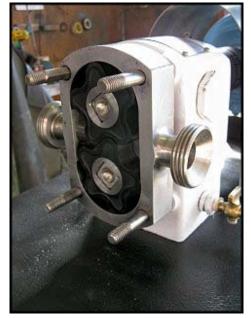

Crepaco Positive Displacement Pump. Model: R2R. S/N: D-2263. Flow rate for new pump is 6 gpm with required horsepower and pressure. Discuss with salesperson your process and product to determine if this pump should handle your specific duty. (2) 3 in. rotors. Marathon Electric motor. Motor drive: 1 Hp, 1800 rpm motor input, output rpm: 370 max, 123 min, 575 V, 1.2 A, 60 Hz, 3 Phase, 4.13 Gear ratio. Inlet/outlet: (2) 1-1/2 in. Acme ports. Overall dimensions: 3 ft. 1/2 in. L x 1 ft. 3 in. W x 2 ft. 4-1/4 in. H.