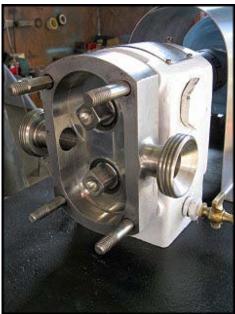

Crepaco Positive Displacement Pump. Model: R2R. S/N: D-2263. Flow rate for new pump is 6 gpm with required horsepower and pressure. Discuss with salesperson your process and product to determine if this pump should handle your specific duty. (2) 3 in. rotors. Marathon Electric motor. Motor drive: 1 Hp, 1800 rpm motor input, output rpm: 370 max, 123 min, 575 V, 1.2 A, 60 Hz, 3 Phase, 4.13 Gear ratio. Inlet/outlet: (2) 1-1/2 in. Acme ports. Overall dimensions: 3 ft. 1/2 in. L x 1 ft. 3 in. W x 2 ft. 4-1/4 in. H.