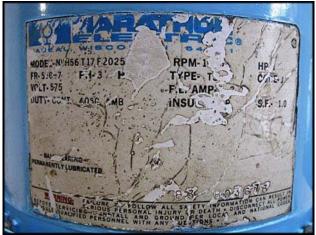

Crepaco Positive Displacement Pump. Model: R2R. S/N: D-2263. Flow rate for new pump is 6 gpm with required horsepower and pressure. Discuss with salesperson your process and product to determine if this pump should handle your specific duty. (2) 3 in. rotors. Marathon Electric motor. Motor drive: 1 Hp, 1800 rpm motor input, output rpm: 370 max, 123 min, 575 V, 1.2 A, 60 Hz, 3 Phase, 4.13 Gear ratio. Inlet/outlet: (2) 1-1/2 in. Acme ports. Overall dimensions: 3 ft. 1/2 in. L x 1 ft. 3 in. W x 2 ft. 4-1/4 in. H.