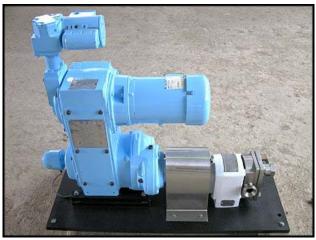

| Crepaco Positive Displacement Pump |                   |
|------------------------------------|-------------------|
| Mfg: Crepaco                       | Model: R2R        |
| Stock No: NOIP1001                 | Serial No: D-2263 |

Crepaco Positive Displacement Pump. Model: R2R. S/N: D-2263. Flow rate for new pump is 6 gpm with required horsepower and pressure. Discuss with salesperson your process and product to determine if this pump should handle your specific duty. (2) 3 in. rotors. Marathon Electric motor. Motor drive: 1 Hp, 1800 rpm motor input, output rpm: 370 max, 123 min, 575 V, 1.2 A, 60 Hz, 3 Phase, 4.13 Gear ratio. Inlet/outlet: (2) 1-1/2 in. Acme ports. Overall dimensions: 3 ft. 1/2 in. L x 1 ft. 3 in. W x 2 ft. 4-1/4 in. H.