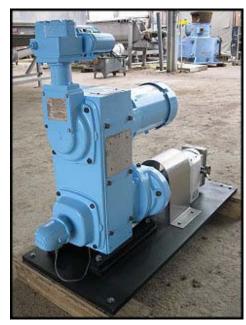

Crepaco Positive Displacement Pump. Model: R2R. S/N: D-2263. Flow rate for new pump is 6 gpm with required horsepower and pressure. Discuss with salesperson your process and product to determine if this pump should handle your specific duty. (2) 3 in. rotors. Marathon Electric motor. Motor drive: 1 Hp, 1800 rpm motor input, output rpm: 370 max, 123 min, 575 V, 1.2 A, 60 Hz, 3 Phase, 4.13 Gear ratio. Inlet/outlet: (2) 1-1/2 in. Acme ports. Overall dimensions: 3 ft. 1/2 in. L x 1 ft. 3 in. W x 2 ft. 4-1/4 in. H.