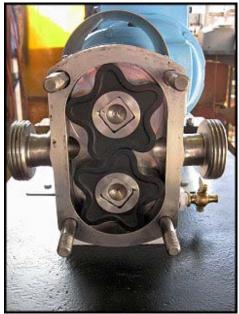

Crepaco Positive Displacement Pump. Model: R2R. S/N: D-2263. Flow rate for new pump is 6 gpm with required horsepower and pressure. Discuss with salesperson your process and product to determine if this pump should handle your specific duty. (2) 3 in. rotors. Marathon Electric motor. Motor drive: 1 Hp, 1800 rpm motor input, output rpm: 370 max, 123 min, 575 V, 1.2 A, 60 Hz, 3 Phase, 4.13 Gear ratio. Inlet/outlet: (2) 1-1/2 in. Acme ports. Overall dimensions: 3 ft. 1/2 in. L x 1 ft. 3 in. W x 2 ft. 4-1/4 in. H.