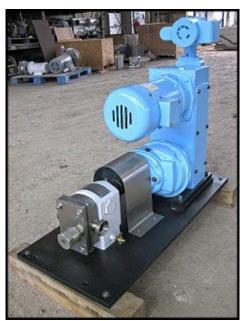

| Crepaco Positive Displacement Pump |                   |
|------------------------------------|-------------------|
| Mfg: Crepaco                       | Model: R2R        |
| Stock No: NOIP1001                 | Serial No: D-2263 |

Crepaco Positive Displacement Pump. Model: R2R. S/N: D-2263. Flow rate for new pump is 6 gpm with required horsepower and pressure. Discuss with salesperson your process and product to determine if this pump should handle your specific duty. (2) 3 in. rotors. Marathon Electric motor. Motor drive: 1 Hp, 1800 rpm motor input, output rpm: 370 max, 123 min, 575 V, 1.2 A, 60 Hz, 3 Phase, 4.13 Gear ratio. Inlet/outlet: (2) 1-1/2 in. Acme ports. Overall dimensions: 3 ft. 1/2 in. L x 1 ft. 3 in. W x 2 ft. 4-1/4 in. H.