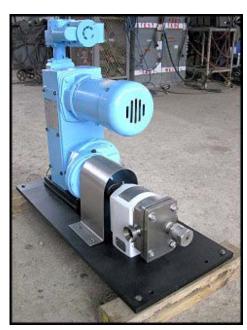

| Crepaco Positive Displacement Pump |                   |
|------------------------------------|-------------------|
| Mfg: Crepaco                       | Model: R2R        |
| Stock No: NOIP1001                 | Serial No: D-2263 |

Crepaco Positive Displacement Pump. Model: R2R. S/N: D-2263. Flow rate for new pump is 6 gpm with required horsepower and pressure. Discuss with salesperson your process and product to determine if this pump should handle your specific duty. (2) 3 in. rotors. Marathon Electric motor. Motor drive: 1 Hp, 1800 rpm motor input, output rpm: 370 max, 123 min, 575 V, 1.2 A, 60 Hz, 3 Phase, 4.13 Gear ratio. Inlet/outlet: (2) 1-1/2 in. Acme ports. Overall dimensions: 3 ft. 1/2 in. L x 1 ft. 3 in. W x 2 ft. 4-1/4 in. H.