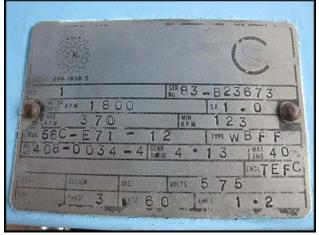

Crepaco Positive Displacement Pump. Model: R2R. S/N: D-2263. Flow rate for new pump is 6 gpm with required horsepower and pressure. Discuss with salesperson your process and product to determine if this pump should handle your specific duty. (2) 3 in. rotors. Marathon Electric motor. Motor drive: 1 Hp, 1800 rpm motor input, output rpm: 370 max, 123 min, 575 V, 1.2 A, 60 Hz, 3 Phase, 4.13 Gear ratio. Inlet/outlet: (2) 1-1/2 in. Acme ports. Overall dimensions: 3 ft. 1/2 in. L x 1 ft. 3 in. W x 2 ft. 4-1/4 in. H.