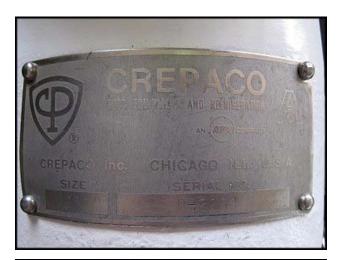

| Crepaco Positive Displacement Pump |                   |
|------------------------------------|-------------------|
| Mfg: Crepaco                       | Model: R2R        |
| Stock No: NOIP1001                 | Serial No: D-2263 |

Crepaco Positive Displacement Pump. Model: R2R. S/N: D-2263. Flow rate for new pump is 6 gpm with required horsepower and pressure. Discuss with salesperson your process and product to determine if this pump should handle your specific duty. (2) 3 in. rotors. Marathon Electric motor. Motor drive: 1 Hp, 1800 rpm motor input, output rpm: 370 max, 123 min, 575 V, 1.2 A, 60 Hz, 3 Phase, 4.13 Gear ratio. Inlet/outlet: (2) 1-1/2 in. Acme ports. Overall dimensions: 3 ft. 1/2 in. L x 1 ft. 3 in. W x 2 ft. 4-1/4 in. H.