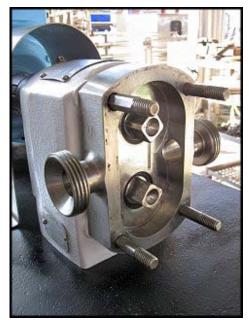

Crepaco Positive Displacement Pump. Model: R2R. S/N: D-2263. Flow rate for new pump is 6 gpm with required horsepower and pressure. Discuss with salesperson your process and product to determine if this pump should handle your specific duty. (2) 3 in. rotors. Marathon Electric motor. Motor drive: 1 Hp, 1800 rpm motor input, output rpm: 370 max, 123 min, 575 V, 1.2 A, 60 Hz, 3 Phase, 4.13 Gear ratio. Inlet/outlet: (2) 1-1/2 in. Acme ports. Overall dimensions: 3 ft. 1/2 in. L x 1 ft. 3 in. W x 2 ft. 4-1/4 in. H.