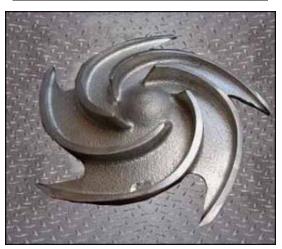

| Mission Centrifugal Pump |             |
|--------------------------|-------------|
| Mfg: Mission             | Model:      |
| Stock No.: NPPC224       | Serial No.: |

Mission Centrifugal Pump. Size: 3 x 1.5 x 10. Flow rate for new pump is 140 gpm with required horsepower and at 90 ft. TDH. Discuss with salesperson your process and product to determine if this refurbished pump should handle your specific duty. Impeller diameter: 10 in. Product contact areas are of 316 SS construction. Pump features double mechanical seals with water flush. Reliance Motor: 7.5 hp, 1,760 rpm, 230/460 V, 18/9 amps, 60 Hz, 3 phase. Overall dimensions: 4 ft. L x 1 ft. 6 in. W x 1 ft. 8 in. H. (ACN67a).