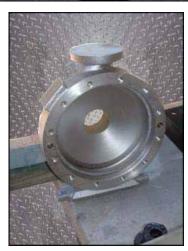

| Mission Centrifugal Pump |             |
|--------------------------|-------------|
| Mfg: Mission             | Model:      |
| Stock No.: NPPC224       | Serial No.: |

Mission Centrifugal Pump. Size: 3 x 1.5 x 10. Flow rate for new pump is 140 gpm with required horsepower and at 90 ft. TDH. Discuss with salesperson your process and product to determine if this refurbished pump should handle your specific duty. Impeller diameter: 10 in. Product contact areas are of 316 SS construction. Pump features double mechanical seals with water flush. Reliance Motor: 7.5 hp, 1,760 rpm, 230/460 V, 18/9 amps, 60 Hz, 3 phase. Overall dimensions: 4 ft. L x 1 ft. 6 in. W x 1 ft. 8 in. H. (ACN67a).