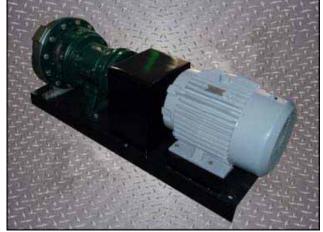

| Mission Centrifugal Pump |             |
|--------------------------|-------------|
| Mfg: Mission             | Model:      |
| Stock No.: NPPC224       | Serial No.: |

Mission Centrifugal Pump. Size: 3 x 1.5 x 10. Flow rate for new pump is 140 gpm with required horsepower and at 90 ft. TDH. Discuss with salesperson your process and product to determine if this refurbished pump should handle your specific duty. Impeller diameter: 10 in. Product contact areas are of 316 SS construction. Pump features double mechanical seals with water flush. Reliance Motor: 7.5 hp, 1,760 rpm, 230/460 V, 18/9 amps, 60 Hz, 3 phase. Overall dimensions: 4 ft. L x 1 ft. 6 in. W x 1 ft. 8 in. H. (ACN67a).