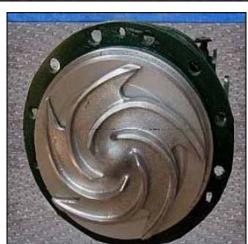

| Mission Centrifugal Pump |             |
|--------------------------|-------------|
| Mfg: Mission             | Model:      |
| Stock No.: NPPC224       | Serial No.: |

Mission Centrifugal Pump. Size: 3 x 1.5 x 10. Flow rate for new pump is 140 gpm with required horsepower and at 90 ft. TDH. Discuss with salesperson your process and product to determine if this refurbished pump should handle your specific duty. Impeller diameter: 10 in. Product contact areas are of 316 SS construction. Pump features double mechanical seals with water flush. Reliance Motor: 7.5 hp, 1,760 rpm, 230/460 V, 18/9 amps, 60 Hz, 3 phase. Overall dimensions: 4 ft. L x 1 ft. 6 in. W x 1 ft. 8 in. H. (ACN67a).