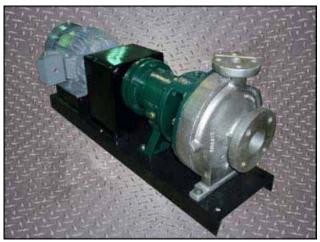

| Mission Centrifugal Pump |             |
|--------------------------|-------------|
| Mfg: Mission             | Model:      |
| Stock No.: NPPC224       | Serial No.: |

Mission Centrifugal Pump. Size: 3 x 1.5 x 10. Flow rate for new pump is 140 gpm with required horsepower and at 90 ft. TDH. Discuss with salesperson your process and product to determine if this refurbished pump should handle your specific duty. Impeller diameter: 10 in. Product contact areas are of 316 SS construction. Pump features double mechanical seals with water flush. Reliance Motor: 7.5 hp, 1,760 rpm, 230/460 V, 18/9 amps, 60 Hz, 3 phase. Overall dimensions: 4 ft. L x 1 ft. 6 in. W x 1 ft. 8 in. H. (ACN67a).