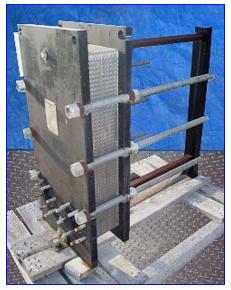

Un-Used 1998 API Schmidt-Bretten Plate Heat Exchanger. Model: Sigma X29. S/N: B980069-301. (57) Stainless steel plates. Heating surface area: approx. 202.66 sq. ft. Plate pack dimensions (nominal/minimum): 6.93/6.75 in. Design pressure hot/cold: 150 psi. Design temperature hot/cold: 230 °F. MDMT hot/cold: 32 °F. Test pressure: 225 psi. Inlets/outlets: (4) 4-1/2 in. dia. ports with (8) 5/8 in. dia. attachment bolts at a center-to-center distance of 7-1/2 in. Suitable for industrial and HVAC applications with clean, homogeneous, solid-free liquids. Overall dimensions: 36 in. L x 21-1/2 in. W x 44 in. H.