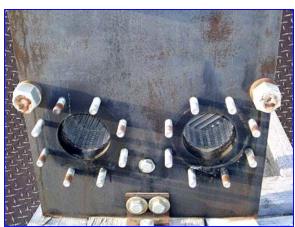

Un-Used 1998 API Schmidt-Bretten Plate Heat Exchanger. Model: Sigma X29. S/N: B980069-301. (57) Stainless steel plates. Heating surface area: approx. 202.66 sq. ft. Plate pack dimensions (nominal/minimum): 6.93/6.75 in. Design pressure hot/cold: 150 psi. Design temperature hot/cold: 230 °F. MDMT hot/cold: 32 °F. Test pressure: 225 psi. Inlets/outlets: (4) 4-1/2 in. dia. ports with (8) 5/8 in. dia. attachment bolts at a center-to-center distance of 7-1/2 in. Suitable for industrial and HVAC applications with clean, homogeneous, solid-free liquids. Overall dimensions: 36 in. L x 21-1/2 in. W x 44 in. H.