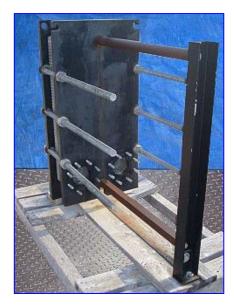

Un-Used 1998 API Schmidt-Bretten Plate Heat Exchanger. Model: Sigma X29. S/N: B980069-301. (57) Stainless steel plates. Heating surface area: approx. 202.66 sq. ft. Plate pack dimensions (nominal/minimum): 6.93/6.75 in. Design pressure hot/cold: 150 psi. Design temperature hot/cold: 230 °F. MDMT hot/cold: 32 °F. Test pressure: 225 psi. Inlets/outlets: (4) 4-1/2 in. dia. ports with (8) 5/8 in. dia. attachment bolts at a center-to-center distance of 7-1/2 in. Suitable for industrial and HVAC applications with clean, homogeneous, solid-free liquids. Overall dimensions: 36 in. L x 21-1/2 in. W x 44 in. H.