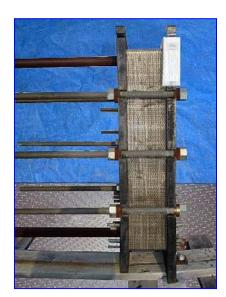

Un-Used 1998 API Schmidt-Bretten Plate Heat Exchanger. Model: Sigma X29. S/N: B980069-301. (57) Stainless steel plates. Heating surface area: approx. 202.66 sq. ft. Plate pack dimensions (nominal/minimum): 6.93/6.75 in. Design pressure hot/cold: 150 psi. Design temperature hot/cold: 230 °F. MDMT hot/cold: 32 °F. Test pressure: 225 psi. Inlets/outlets: (4) 4-1/2 in. dia. ports with (8) 5/8 in. dia. attachment bolts at a center-to-center distance of 7-1/2 in. Suitable for industrial and HVAC applications with clean, homogeneous, solid-free liquids. Overall dimensions: 36 in. L x 21-1/2 in. W x 44 in. H.