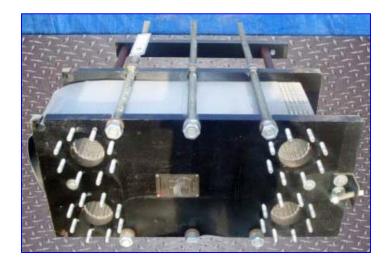

Un-Used 1998 API Schmidt-Bretten Plate Heat Exchanger. Model: Sigma X29. S/N: B980069-502. (228) Stainless steel plates. Heating surface area: approx. 810.66 sq. ft. Plate pack dimensions (nominal/minimum): 7.75/7.43 in. Design pressure hot/cold: 150 psi. Design temperature hot/cold: 230 °F. MDMT hot/cold: 32 °F. Test pressure: 325 psi. hot water, 225 psi. cold. water. Inlets/outlets: (4) 4-3/4 in. diameter ports with (8) 5/8 in. diameter attachment bolts at a center-to-center distance of 7-1/2 in. Suitable for industrial and HVAC applications with clean, homogeneous, solid-free liquids. Overall dimensions: 36 in. L x 21-1/2 in. W x 44 in. H.