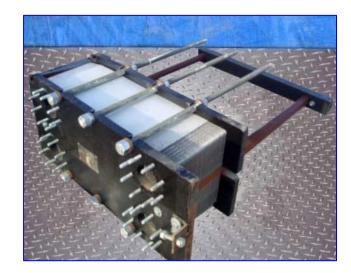

Un-Used 1998 API Schmidt-Bretten Plate Heat Exchanger. Model: Sigma X29. S/N: B980069-502. (228) Stainless steel plates. Heating surface area: approx. 810.66 sq. ft. Plate pack dimensions (nominal/minimum): 7.75/7.43 in. Design pressure hot/cold: 150 psi. Design temperature hot/cold: 230 °F. MDMT hot/cold: 32 °F. Test pressure: 325 psi. hot water, 225 psi. cold. water. Inlets/outlets: (4) 4-3/4 in. diameter ports with (8) 5/8 in. diameter attachment bolts at a center-to-center distance of 7-1/2 in. Suitable for industrial and HVAC applications with clean, homogeneous, solid-free liquids. Overall dimensions: 36 in. L x 21-1/2 in. W x 44 in. H.