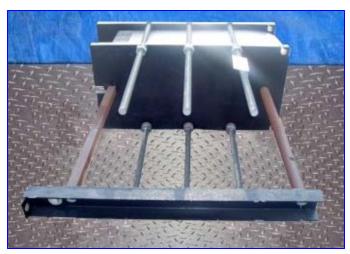

Un-Used 1998 API Schmidt-Bretten Plate Heat Exchanger. Model: Sigma X29. S/N: B980069-502. (228) Stainless steel plates. Heating surface area: approx. 810.66 sq. ft. Plate pack dimensions (nominal/minimum): 7.75/7.43 in. Design pressure hot/cold: 150 psi. Design temperature hot/cold: 230 °F. MDMT hot/cold: 32 °F. Test pressure: 325 psi. hot water, 225 psi. cold. water. Inlets/outlets: (4) 4-3/4 in. diameter ports with (8) 5/8 in. diameter attachment bolts at a center-to-center distance of 7-1/2 in. Suitable for industrial and HVAC applications with clean, homogeneous, solid-free liquids. Overall dimensions: 36 in. L x 21-1/2 in. W x 44 in. H.