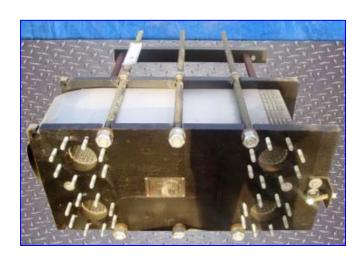

Un-Used 1998 API Schmidt-Bretten Plate Heat Exchanger. Model: Sigma X29. S/N: B980069-502. (228) Stainless steel plates. Heating surface area: approx. 810.66 sq. ft. Plate pack dimensions (nominal/minimum): 7.75/7.43 in. Design pressure hot/cold: 150 psi. Design temperature hot/cold: 230 °F. MDMT hot/cold: 32 °F. Test pressure: 325 psi. hot water, 225 psi. cold. water. Inlets/outlets: (4) 4-3/4 in. diameter ports with (8) 5/8 in. diameter attachment bolts at a center-to-center distance of 7-1/2 in. Suitable for industrial and HVAC applications with clean, homogeneous, solid-free liquids. Overall dimensions: 36 in. L x 21-1/2 in. W x 44 in. H.