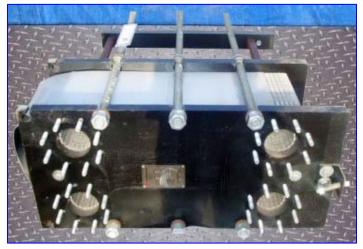

Un-Used 1998 API Schmidt-Bretten Plate Heat Exchanger. Model: Sigma X29. S/N: B980069-501. (226)
Stainless steel plates. Heating surface area: approx. 803.55 sq. ft. Plate pack dimensions (nominal/minimum): 7.75/7.43 in. Design pressure hot/cold: 150 psi. Design temperature hot/cold: 230
°F. MDMT hot/cold: 32 °F. Test pressure: 325 psi. hot water, 225 psi. cold. water. Inlets/outlets: (4) 4-3/4 in. diameter ports with (8) 5/8 in. diameter attachment bolts at a center-to-center distance of 7-1/2 in. Suitable for industrial and HVAC applications with clean, homogeneous, solid-free liquids. Overall dimensions: 36 in. L x 21-1/2 in. W x 44 in. H.