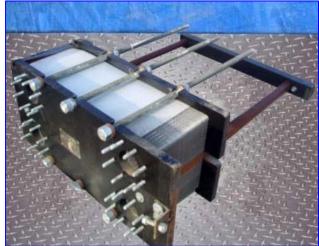

Un-Used 1998 API Schmidt-Bretten Plate Heat Exchanger. Model: Sigma X29. S/N: B980069-501. (226)
Stainless steel plates. Heating surface area: approx. 803.55 sq. ft. Plate pack dimensions (nominal/minimum): 7.75/7.43 in. Design pressure hot/cold: 150 psi. Design temperature hot/cold: 230
°F. MDMT hot/cold: 32 °F. Test pressure: 325 psi. hot water, 225 psi. cold. water. Inlets/outlets: (4) 4-3/4 in. diameter ports with (8) 5/8 in. diameter attachment bolts at a center-to-center distance of 7-1/2 in. Suitable for industrial and HVAC applications with clean, homogeneous, solid-free liquids. Overall dimensions: 36 in. L x 21-1/2 in. W x 44 in. H.