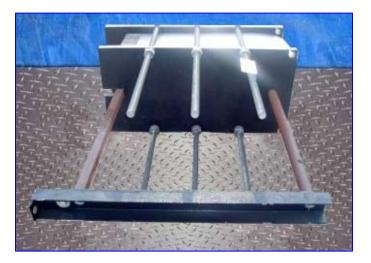

Un-Used 1998 API Schmidt-Bretten Plate Heat Exchanger. Model: Sigma X29. S/N: B980069-501. (226)
Stainless steel plates. Heating surface area: approx. 803.55 sq. ft. Plate pack dimensions (nominal/minimum): 7.75/7.43 in. Design pressure hot/cold: 150 psi. Design temperature hot/cold: 230
°F. MDMT hot/cold: 32 °F. Test pressure: 325 psi. hot water, 225 psi. cold. water. Inlets/outlets: (4) 4-3/4 in. diameter ports with (8) 5/8 in. diameter attachment bolts at a center-to-center distance of 7-1/2 in. Suitable for industrial and HVAC applications with clean, homogeneous, solid-free liquids. Overall dimensions: 36 in. L x 21-1/2 in. W x 44 in. H.