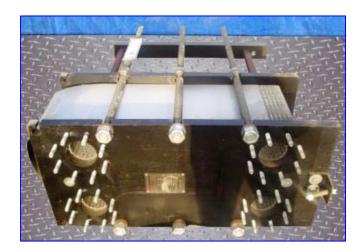

Un-Used 1998 API Schmidt-Bretten Plate Heat Exchanger. Model: Sigma X29. S/N: B980069-501. (226)
Stainless steel plates. Heating surface area: approx. 803.55 sq. ft. Plate pack dimensions (nominal/minimum): 7.75/7.43 in. Design pressure hot/cold: 150 psi. Design temperature hot/cold: 230
°F. MDMT hot/cold: 32 °F. Test pressure: 325 psi. hot water, 225 psi. cold. water. Inlets/outlets: (4) 4-3/4 in. diameter ports with (8) 5/8 in. diameter attachment bolts at a center-to-center distance of 7-1/2 in. Suitable for industrial and HVAC applications with clean, homogeneous, solid-free liquids. Overall dimensions: 36 in. L x 21-1/2 in. W x 44 in. H.