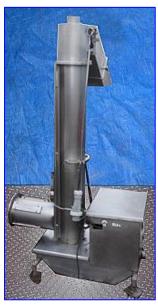

Wolfking Vertical Screw Auger Conveyor. Model: Vertical. S/N: 5846. Auger: 8-1/2 in. dia. x 73 in. H. Discharge offset 90°. Lincoln Motor, 15 hp, 1750 rpm, 230/460 V, 10/.20 amps, 60 Hz, 3 phase. The vertical screw conveyors are designed for transport of pre-ground material where the space is limited. Exit height: 67-1/2 in. (4) adjustable wheels for easy maneuverability. Inlets: (1) 10 in dia. port. Outlets: (1) 15 in. L x 13-1/2 in. W discharge. Overall dimensions: 54 in. L x 48-1/2 in. W x 91-1/2 in. H.