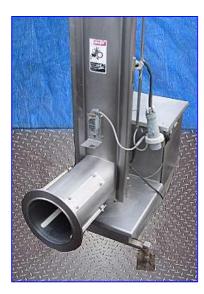

Wolfking Vertical Screw Auger Conveyor. Model: Vertical. S/N: 5846. Auger: 8-1/2 in. dia. x 73 in. H. Discharge offset 90°. Lincoln Motor, 15 hp, 1750 rpm, 230/460 V, 10/.20 amps, 60 Hz, 3 phase. The vertical screw conveyors are designed for transport of pre-ground material where the space is limited. Exit height: 67-1/2 in. (4) adjustable wheels for easy maneuverability. Inlets: (1) 10 in dia. port. Outlets: (1) 15 in. L x 13-1/2 in. W discharge. Overall dimensions: 54 in. L x 48-1/2 in. W x 91-1/2 in. H.