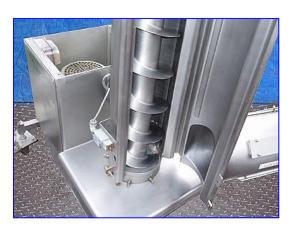

Wolfking Vertical Screw Auger Conveyor. Model: Vertical. S/N: 5846. Auger: 8-1/2 in. dia. x 73 in. H. Discharge offset 90°. Lincoln Motor, 15 hp, 1750 rpm, 230/460 V, 10/.20 amps, 60 Hz, 3 phase. The vertical screw conveyors are designed for transport of pre-ground material where the space is limited. Exit height: 67-1/2 in. (4) adjustable wheels for easy maneuverability. Inlets: (1) 10 in dia. port. Outlets: (1) 15 in. L x 13-1/2 in. W discharge. Overall dimensions: 54 in. L x 48-1/2 in. W x 91-1/2 in. H.