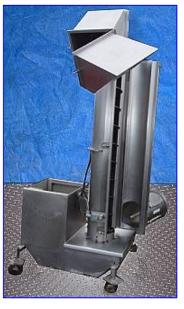

Wolfking Vertical Screw Auger Conveyor. Model: Vertical. S/N: 5846. Auger: 8-1/2 in. dia. x 73 in. H. Discharge offset 90°. Lincoln Motor, 15 hp, 1750 rpm, 230/460 V, 10/.20 amps, 60 Hz, 3 phase. The vertical screw conveyors are designed for transport of pre-ground material where the space is limited. Exit height: 67-1/2 in. (4) adjustable wheels for easy maneuverability. Inlets: (1) 10 in dia. port. Outlets: (1) 15 in. L x 13-1/2 in. W discharge. Overall dimensions: 54 in. L x 48-1/2 in. W x 91-1/2 in. H.