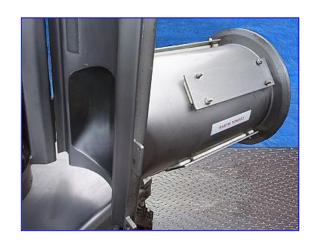

Wolfking Vertical Screw Auger Conveyor. Model: Vertical. S/N: 5846. Auger: 8-1/2 in. dia. x 73 in. H. Discharge offset 90°. Lincoln Motor, 15 hp, 1750 rpm, 230/460 V, 10/.20 amps, 60 Hz, 3 phase. The vertical screw conveyors are designed for transport of pre-ground material where the space is limited. Exit height: 67-1/2 in. (4) adjustable wheels for easy maneuverability. Inlets: (1) 10 in dia. port. Outlets: (1) 15 in. L x 13-1/2 in. W discharge. Overall dimensions: 54 in. L x 48-1/2 in. W x 91-1/2 in. H.