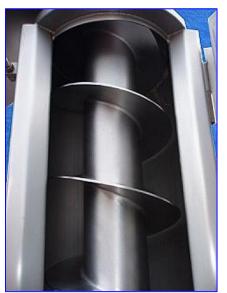

Wolfking Vertical Screw Auger Conveyor. Model: Vertical. S/N: 5846. Auger: 8-1/2 in. dia. x 73 in. H. Discharge offset 90°. Lincoln Motor, 15 hp, 1750 rpm, 230/460 V, 10/.20 amps, 60 Hz, 3 phase. The vertical screw conveyors are designed for transport of pre-ground material where the space is limited. Exit height: 67-1/2 in. (4) adjustable wheels for easy maneuverability. Inlets: (1) 10 in dia. port. Outlets: (1) 15 in. L x 13-1/2 in. W discharge. Overall dimensions: 54 in. L x 48-1/2 in. W x 91-1/2 in. H.