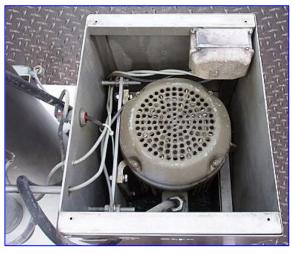

Wolfking Vertical Screw Auger Conveyor. Model: Vertical. S/N: 5846. Auger: 8-1/2 in. dia. x 73 in. H. Discharge offset 90°. Lincoln Motor, 15 hp, 1750 rpm, 230/460 V, 10/.20 amps, 60 Hz, 3 phase. The vertical screw conveyors are designed for transport of pre-ground material where the space is limited. Exit height: 67-1/2 in. (4) adjustable wheels for easy maneuverability. Inlets: (1) 10 in dia. port. Outlets: (1) 15 in. L x 13-1/2 in. W discharge. Overall dimensions: 54 in. L x 48-1/2 in. W x 91-1/2 in. H.