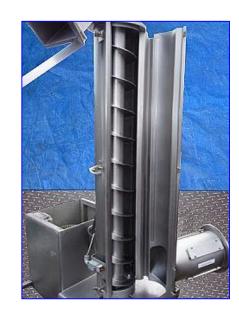

Wolfking Vertical Screw Auger Conveyor. Model: Vertical. S/N: 5846. Auger: 8-1/2 in. dia. x 73 in. H. Discharge offset 90°. Lincoln Motor, 15 hp, 1750 rpm, 230/460 V, 10/.20 amps, 60 Hz, 3 phase. The vertical screw conveyors are designed for transport of pre-ground material where the space is limited. Exit height: 67-1/2 in. (4) adjustable wheels for easy maneuverability. Inlets: (1) 10 in dia. port. Outlets: (1) 15 in. L x 13-1/2 in. W discharge. Overall dimensions: 54 in. L x 48-1/2 in. W x 91-1/2 in. H.