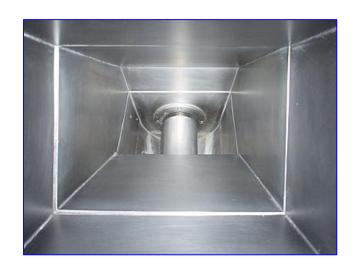

Wolfking Vertical Screw Auger Conveyor. Model: Vertical. S/N: 5846. Auger: 8-1/2 in. dia. x 73 in. H. Discharge offset 90°. Lincoln Motor, 15 hp, 1750 rpm, 230/460 V, 10/.20 amps, 60 Hz, 3 phase. The vertical screw conveyors are designed for transport of pre-ground material where the space is limited. Exit height: 67-1/2 in. (4) adjustable wheels for easy maneuverability. Inlets: (1) 10 in dia. port. Outlets: (1) 15 in. L x 13-1/2 in. W discharge. Overall dimensions: 54 in. L x 48-1/2 in. W x 91-1/2 in. H.