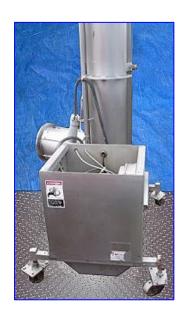

Wolfking Vertical Screw Auger Conveyor. Model: Vertical. S/N: 5846. Auger: 8-1/2 in. dia. x 73 in. H. Discharge offset 90°. Lincoln Motor, 15 hp, 1750 rpm, 230/460 V, 10/.20 amps, 60 Hz, 3 phase. The vertical screw conveyors are designed for transport of pre-ground material where the space is limited. Exit height: 67-1/2 in. (4) adjustable wheels for easy maneuverability. Inlets: (1) 10 in dia. port. Outlets: (1) 15 in. L x 13-1/2 in. W discharge. Overall dimensions: 54 in. L x 48-1/2 in. W x 91-1/2 in. H.