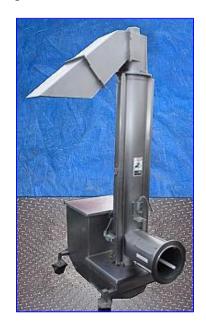

Wolfking Vertical Screw Auger Conveyor. Model: Vertical. S/N: 5846. Auger: 8-1/2 in. dia. x 73 in. H. Discharge offset 90°. Lincoln Motor, 15 hp, 1750 rpm, 230/460 V, 10/.20 amps, 60 Hz, 3 phase. The vertical screw conveyors are designed for transport of pre-ground material where the space is limited. Exit height: 67-1/2 in. (4) adjustable wheels for easy maneuverability. Inlets: (1) 10 in dia. port. Outlets: (1) 15 in. L x 13-1/2 in. W discharge. Overall dimensions: 54 in. L x 48-1/2 in. W x 91-1/2 in. H.