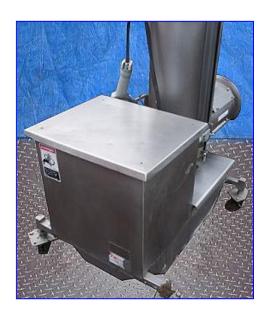

Wolfking Vertical Screw Auger Conveyor. Model: Vertical. S/N: 5846. Auger: 8-1/2 in. dia. x 73 in. H. Discharge offset 90°. Lincoln Motor, 15 hp, 1750 rpm, 230/460 V, 10/.20 amps, 60 Hz, 3 phase. The vertical screw conveyors are designed for transport of pre-ground material where the space is limited. Exit height: 67-1/2 in. (4) adjustable wheels for easy maneuverability. Inlets: (1) 10 in dia. port. Outlets: (1) 15 in. L x 13-1/2 in. W discharge. Overall dimensions: 54 in. L x 48-1/2 in. W x 91-1/2 in. H.