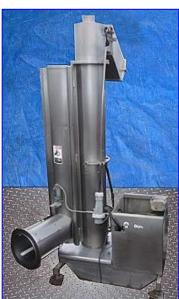

Wolfking Vertical Screw Auger Conveyor. Model: Vertical. S/N: 5846. Auger: 8-1/2 in. dia. x 73 in. H. Discharge offset 90°. Lincoln Motor, 15 hp, 1750 rpm, 230/460 V, 10/.20 amps, 60 Hz, 3 phase. The vertical screw conveyors are designed for transport of pre-ground material where the space is limited. Exit height: 67-1/2 in. (4) adjustable wheels for easy maneuverability. Inlets: (1) 10 in dia. port. Outlets: (1) 15 in. L x 13-1/2 in. W discharge. Overall dimensions: 54 in. L x 48-1/2 in. W x 91-1/2 in. H.