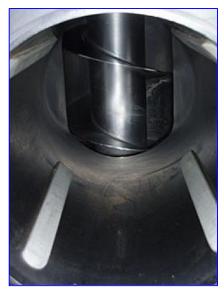

Wolfking Vertical Screw Auger Conveyor. Model: Vertical. S/N: 5846. Auger: 8-1/2 in. dia. x 73 in. H. Discharge offset 90°. Lincoln Motor, 15 hp, 1750 rpm, 230/460 V, 10/.20 amps, 60 Hz, 3 phase. The vertical screw conveyors are designed for transport of pre-ground material where the space is limited. Exit height: 67-1/2 in. (4) adjustable wheels for easy maneuverability. Inlets: (1) 10 in dia. port. Outlets: (1) 15 in. L x 13-1/2 in. W discharge. Overall dimensions: 54 in. L x 48-1/2 in. W x 91-1/2 in. H.