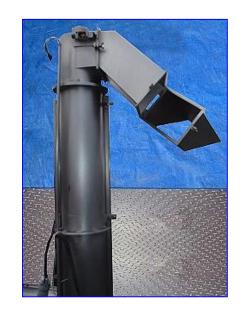

Wolfking Vertical Screw Auger Conveyor. Model: Vertical. S/N: 5846. Auger: 8-1/2 in. dia. x 73 in. H. Discharge offset 90°. Lincoln Motor, 15 hp, 1750 rpm, 230/460 V, 10/.20 amps, 60 Hz, 3 phase. The vertical screw conveyors are designed for transport of pre-ground material where the space is limited. Exit height: 67-1/2 in. (4) adjustable wheels for easy maneuverability. Inlets: (1) 10 in dia. port. Outlets: (1) 15 in. L x 13-1/2 in. W discharge. Overall dimensions: 54 in. L x 48-1/2 in. W x 91-1/2 in. H.