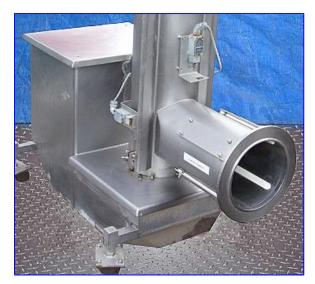

Wolfking Vertical Screw Auger Conveyor. Model: Vertical. S/N: 5846. Auger: 8-1/2 in. dia. x 73 in. H. Discharge offset 90°. Lincoln Motor, 15 hp, 1750 rpm, 230/460 V, 10/.20 amps, 60 Hz, 3 phase. The vertical screw conveyors are designed for transport of pre-ground material where the space is limited. Exit height: 67-1/2 in. (4) adjustable wheels for easy maneuverability. Inlets: (1) 10 in dia. port. Outlets: (1) 15 in. L x 13-1/2 in. W discharge. Overall dimensions: 54 in. L x 48-1/2 in. W x 91-1/2 in. H.