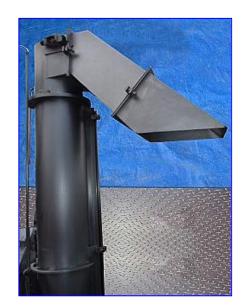

Wolfking Vertical Screw Auger Conveyor. Model: Vertical. S/N: 5846. Auger: 8-1/2 in. dia. x 73 in. H. Discharge offset 90°. Lincoln Motor, 15 hp, 1750 rpm, 230/460 V, 10/.20 amps, 60 Hz, 3 phase. The vertical screw conveyors are designed for transport of pre-ground material where the space is limited. Exit height: 67-1/2 in. (4) adjustable wheels for easy maneuverability. Inlets: (1) 10 in dia. port. Outlets: (1) 15 in. L x 13-1/2 in. W discharge. Overall dimensions: 54 in. L x 48-1/2 in. W x 91-1/2 in. H.