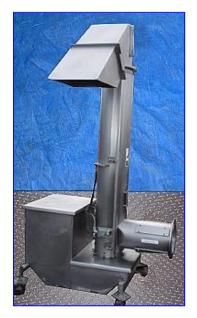

Wolfking Vertical Screw Auger Conveyor. Model: Vertical. S/N: 5846. Auger: 8-1/2 in. dia. x 73 in. H. Discharge offset 90°. Lincoln Motor, 15 hp, 1750 rpm, 230/460 V, 10/.20 amps, 60 Hz, 3 phase. The vertical screw conveyors are designed for transport of pre-ground material where the space is limited. Exit height: 67-1/2 in. (4) adjustable wheels for easy maneuverability. Inlets: (1) 10 in dia. port. Outlets: (1) 15 in. L x 13-1/2 in. W discharge. Overall dimensions: 54 in. L x 48-1/2 in. W x 91-1/2 in. H.