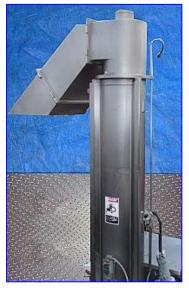

Wolfking Vertical Screw Auger Conveyor. Model: Vertical. S/N: 5846. Auger: 8-1/2 in. dia. x 73 in. H. Discharge offset 90°. Lincoln Motor, 15 hp, 1750 rpm, 230/460 V, 10/.20 amps, 60 Hz, 3 phase. The vertical screw conveyors are designed for transport of pre-ground material where the space is limited. Exit height: 67-1/2 in. (4) adjustable wheels for easy maneuverability. Inlets: (1) 10 in dia. port. Outlets: (1) 15 in. L x 13-1/2 in. W discharge. Overall dimensions: 54 in. L x 48-1/2 in. W x 91-1/2 in. H.