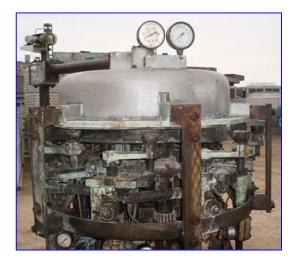

| Pneumatic Scale Corporation Pneumacap-Series 8-head Capper |                          |
|------------------------------------------------------------|--------------------------|
| Mfg: Pneumatic Scale Corporation                           | Model: Pneumacap 3338    |
| Stock No. Ol280.                                           | Serial No <u>.</u> 20030 |

Pneumatic Scale Corporation Pneumacap-Series 8-head Capper. Model: Pneumacap 3338. S/N: 20030. Nominal capacity: 240 cpm. Maximum Container diameter: 4 in. (Cap Bowl diameter: 36 in. Cap size: 38mm x 12mm (1 ½ in. dia. x ½ in. H.) caps. Maximum bottle size: 3 in. dia. x 6 in. H. Pneumacap Rotating Cap Sorter. General Electric Motor, ¼ hp, 1725 rpm, 115/230 V, 5.0/2.5 amps, 60 Hz, single phase. Speed Selector Inc. Series 21 Fixed Center Drive, Model: 4C. Infeed/exit height: 3 ft. Overall dimensions: 8 ft. 7 in. L x 3 ft. 6 in. W x 7 ft. 7 in. H.