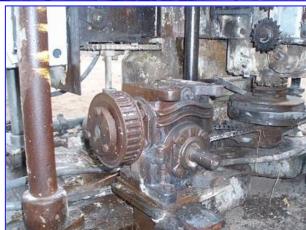

Pneumatic Scale Corporation Pneumacap-Series 8-head Capper. Model: Pneumacap 3338. S/N: 20030. Nominal capacity: 240 cpm. Maximum Container diameter: 4 in. (Cap Bowl diameter: 36 in. Cap size: 38mm x 12mm (1 ½ in. dia. x ½ in. H.) caps. Maximum bottle size: 3 in. dia. x 6 in. H. Pneumacap Rotating Cap Sorter. General Electric Motor, ¼ hp, 1725 rpm, 115/230 V, 5.0/2.5 amps, 60 Hz, single phase. Speed Selector Inc. Series 21 Fixed Center Drive, Model: 4C. Infeed/exit height: 3 ft. Overall dimensions: 8 ft. 7 in. L x 3 ft. 6 in. W x 7 ft. 7 in. H.