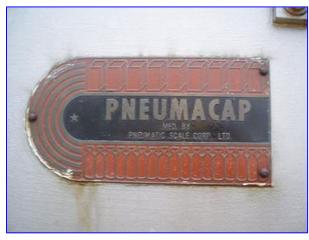

| Pneumatic Scale Corporation Pneumacap-Series 8-head Capper |                          |
|------------------------------------------------------------|--------------------------|
| Mfg: Pneumatic Scale Corporation                           | Model: Pneumacap 3338    |
| Stock No. Ol280.                                           | Serial No <u>.</u> 20030 |

Pneumatic Scale Corporation Pneumacap-Series 8-head Capper. Model: Pneumacap 3338. S/N: 20030. Nominal capacity: 240 cpm. Maximum Container diameter: 4 in. (Cap Bowl diameter: 36 in. Cap size: 38mm x 12mm (1 ½ in. dia. x ½ in. H.) caps. Maximum bottle size: 3 in. dia. x 6 in. H. Pneumacap Rotating Cap Sorter. General Electric Motor, ¼ hp, 1725 rpm, 115/230 V, 5.0/2.5 amps, 60 Hz, single phase. Speed Selector Inc. Series 21 Fixed Center Drive, Model: 4C. Infeed/exit height: 3 ft. Overall dimensions: 8 ft. 7 in. L x 3 ft. 6 in. W x 7 ft. 7 in. H.