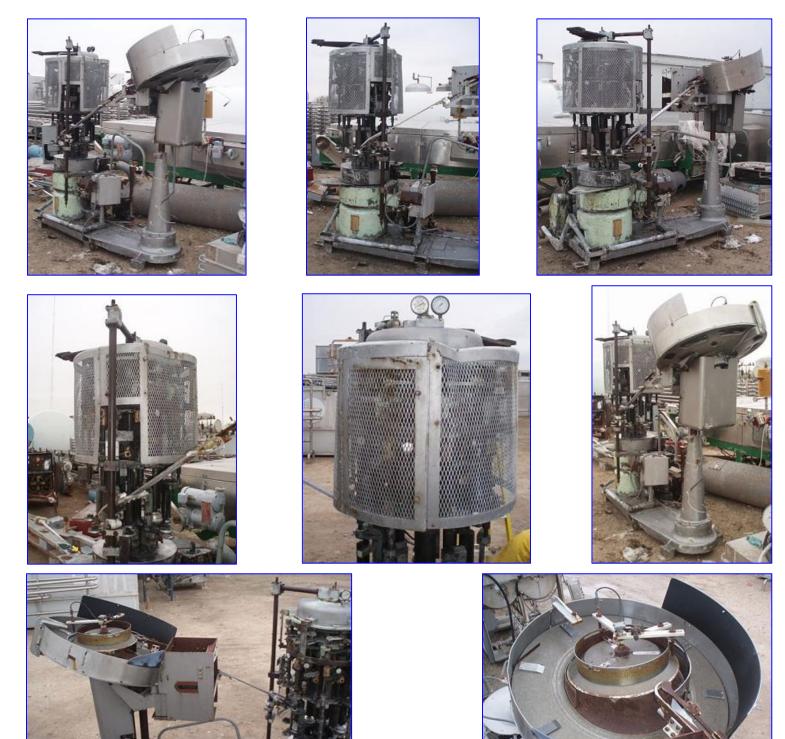

Pneumatic Scale Corporation Pneumacap-Series 8-head Capper. Model: Pneumacap 3338. S/N: 20030. Nominal capacity: 240 cpm. Maximum Container diameter: 4 in. (Cap Bowl diameter: 36 in. Cap size: 38mm x 12mm (1 ½ in. dia. x ½ in. H.) caps. Maximum bottle size: 3 in. dia. x 6 in. H. Pneumacap Rotating Cap Sorter. General Electric Motor, ¼ hp, 1725 rpm, 115/230 V, 5.0/2.5 amps, 60 Hz, single phase. Speed Selector Inc. Series 21 Fixed Center Drive, Model: 4C. Infeed/exit height: 3 ft. Overall dimensions: 8 ft. 7 in. L x 3 ft. 6 in. W x 7 ft. 7 in. H.