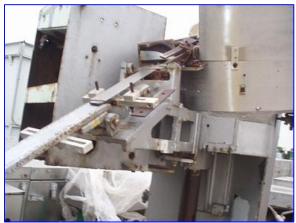

Pneumatic Scale Corporation Pneumacap-Series 8-head Capper. Model: Pneumacap 3338. S/N: 20030. Nominal capacity: 240 cpm. Maximum Container diameter: 4 in. (Cap Bowl diameter: 36 in. Cap size: 38mm x 12mm (1 ½ in. dia. x ½ in. H.) caps. Maximum bottle size: 3 in. dia. x 6 in. H. Pneumacap Rotating Cap Sorter. General Electric Motor, ¼ hp, 1725 rpm, 115/230 V, 5.0/2.5 amps, 60 Hz, single phase. Speed Selector Inc. Series 21 Fixed Center Drive, Model: 4C. Infeed/exit height: 3 ft. Overall dimensions: 8 ft. 7 in. L x 3 ft. 6 in. W x 7 ft. 7 in. H.