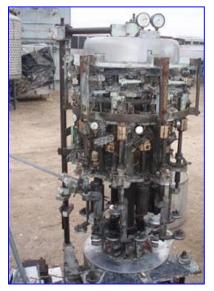

Pneumatic Scale Corporation Pneumacap-Series 8-head Capper. Model: Pneumacap 3338. S/N: 20030. Nominal capacity: 240 cpm. Maximum Container diameter: 4 in. (Cap Bowl diameter: 36 in. Cap size: 38mm x 12mm (1 ½ in. dia. x ½ in. H.) caps. Maximum bottle size: 3 in. dia. x 6 in. H. Pneumacap Rotating Cap Sorter. General Electric Motor, ¼ hp, 1725 rpm, 115/230 V, 5.0/2.5 amps, 60 Hz, single phase. Speed Selector Inc. Series 21 Fixed Center Drive, Model: 4C. Infeed/exit height: 3 ft. Overall dimensions: 8 ft. 7 in. L x 3 ft. 6 in. W x 7 ft. 7 in. H.