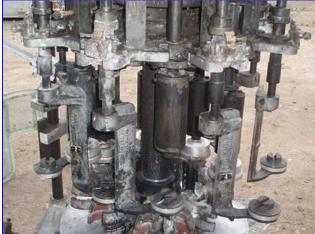

Pneumatic Scale Corporation Pneumacap-Series 8-head Capper. Model: Pneumacap 3338. S/N: 20030. Nominal capacity: 240 cpm. Maximum Container diameter: 4 in. (Cap Bowl diameter: 36 in. Cap size: 38mm x 12mm (1 ½ in. dia. x ½ in. H.) caps. Maximum bottle size: 3 in. dia. x 6 in. H. Pneumacap Rotating Cap Sorter. General Electric Motor, ¼ hp, 1725 rpm, 115/230 V, 5.0/2.5 amps, 60 Hz, single phase. Speed Selector Inc. Series 21 Fixed Center Drive, Model: 4C. Infeed/exit height: 3 ft. Overall dimensions: 8 ft. 7 in. L x 3 ft. 6 in. W x 7 ft. 7 in. H.