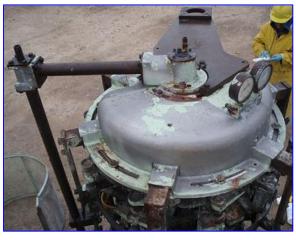

| Pneumatic Scale Corporation Pneumacap-Series 8-head Capper |                          |
|------------------------------------------------------------|--------------------------|
| Mfg: Pneumatic Scale Corporation                           | Model: Pneumacap 3338    |
| Stock No. Ol280.                                           | Serial No <u>.</u> 20030 |

Pneumatic Scale Corporation Pneumacap-Series 8-head Capper. Model: Pneumacap 3338. S/N: 20030. Nominal capacity: 240 cpm. Maximum Container diameter: 4 in. (Cap Bowl diameter: 36 in. Cap size: 38mm x 12mm (1 ½ in. dia. x ½ in. H.) caps. Maximum bottle size: 3 in. dia. x 6 in. H. Pneumacap Rotating Cap Sorter. General Electric Motor, ¼ hp, 1725 rpm, 115/230 V, 5.0/2.5 amps, 60 Hz, single phase. Speed Selector Inc. Series 21 Fixed Center Drive, Model: 4C. Infeed/exit height: 3 ft. Overall dimensions: 8 ft. 7 in. L x 3 ft. 6 in. W x 7 ft. 7 in. H.