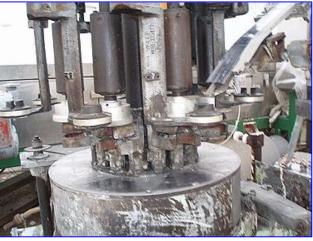

Pneumatic Scale Corporation Pneumacap-Series 8-head Capper. Model: Pneumacap 3338. S/N: 20030. Nominal capacity: 240 cpm. Maximum Container diameter: 4 in. (Cap Bowl diameter: 36 in. Cap size: 38mm x 12mm (1 ½ in. dia. x ½ in. H.) caps. Maximum bottle size: 3 in. dia. x 6 in. H. Pneumacap Rotating Cap Sorter. General Electric Motor, ¼ hp, 1725 rpm, 115/230 V, 5.0/2.5 amps, 60 Hz, single phase. Speed Selector Inc. Series 21 Fixed Center Drive, Model: 4C. Infeed/exit height: 3 ft. Overall dimensions: 8 ft. 7 in. L x 3 ft. 6 in. W x 7 ft. 7 in. H.