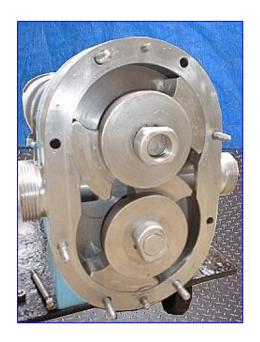

Waukesha 55 Positive Displacement Pump. Model: 55. S/N: DO57561 SS. 316 Stainless steel construction. Capacity: 65.67 gpm. Nominal capacity: 0.153 gal/rev. Baldor Industrial Motor, 10 hp, 1760 rpm, 208-230/460 V, 28.5-28.4/14.2 amps, 60 Hz, 3 phase. Dodge APG Motor Drive, 4.1 ratio, 429.26 rpm (final). Typical product applications: (beverage) fruit concentrates, fruit drinks, wine, syrups, cream fillings, chocolate, (dairy) cream, milk, butter. Inlets/outlets: (2) 2 in. dia. ACME fittings. Overall dimensions: 48 in. L x 16 in. W x 20-1/2 in. H.