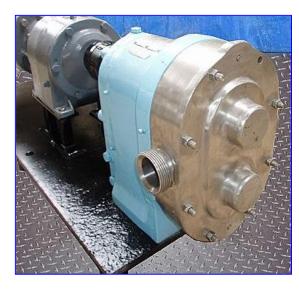

Waukesha 55 Positive Displacement Pump. Model: 55. S/N: DO57561 SS. 316 Stainless steel construction. Capacity: 65.67 gpm. Nominal capacity: 0.153 gal/rev. Baldor Industrial Motor, 10 hp, 1760 rpm, 208-230/460 V, 28.5-28.4/14.2 amps, 60 Hz, 3 phase. Dodge APG Motor Drive, 4.1 ratio, 429.26 rpm (final). Typical product applications: (beverage) fruit concentrates, fruit drinks, wine, syrups, cream fillings, chocolate, (dairy) cream, milk, butter. Inlets/outlets: (2) 2 in. dia. ACME fittings. Overall dimensions: 48 in. L x 16 in. W x 20-1/2 in. H.