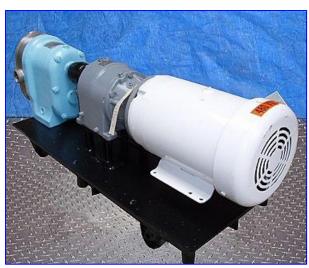

Waukesha 55 Positive Displacement Pump. Model: 55. S/N: DO57561 SS. 316 Stainless steel construction. Capacity: 65.67 gpm. Nominal capacity: 0.153 gal/rev. Baldor Industrial Motor, 10 hp, 1760 rpm, 208-230/460 V, 28.5-28.4/14.2 amps, 60 Hz, 3 phase. Dodge APG Motor Drive, 4.1 ratio, 429.26 rpm (final). Typical product applications: (beverage) fruit concentrates, fruit drinks, wine, syrups, cream fillings, chocolate, (dairy) cream, milk, butter. Inlets/outlets: (2) 2 in. dia. ACME fittings. Overall dimensions: 48 in. L x 16 in. W x 20-1/2 in. H.