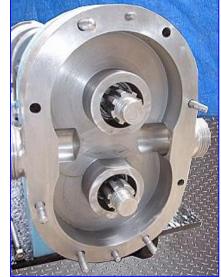

Waukesha 55 Positive Displacement Pump. Model: 55. S/N: DO57561 SS. 316 Stainless steel construction. Capacity: 65.67 gpm. Nominal capacity: 0.153 gal/rev. Baldor Industrial Motor, 10 hp, 1760 rpm, 208-230/460 V, 28.5-28.4/14.2 amps, 60 Hz, 3 phase. Dodge APG Motor Drive, 4.1 ratio, 429.26 rpm (final). Typical product applications: (beverage) fruit concentrates, fruit drinks, wine, syrups, cream fillings, chocolate, (dairy) cream, milk, butter. Inlets/outlets: (2) 2 in. dia. ACME fittings. Overall dimensions: 48 in. L x 16 in. W x 20-1/2 in. H.