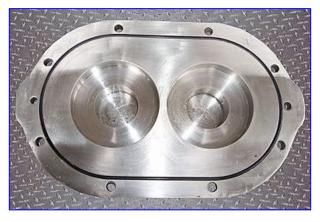

Waukesha 55 Positive Displacement Pump. Model: 55. S/N: DO57561 SS. 316 Stainless steel construction. Capacity: 65.67 gpm. Nominal capacity: 0.153 gal/rev. Baldor Industrial Motor, 10 hp, 1760 rpm, 208-230/460 V, 28.5-28.4/14.2 amps, 60 Hz, 3 phase. Dodge APG Motor Drive, 4.1 ratio, 429.26 rpm (final). Typical product applications: (beverage) fruit concentrates, fruit drinks, wine, syrups, cream fillings, chocolate, (dairy) cream, milk, butter. Inlets/outlets: (2) 2 in. dia. ACME fittings. Overall dimensions: 48 in. L x 16 in. W x 20-1/2 in. H.