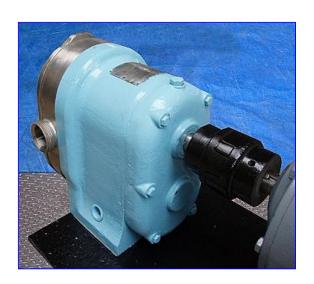

Waukesha 55 Positive Displacement Pump. Model: 55. S/N: DO57561 SS. 316 Stainless steel construction. Capacity: 65.67 gpm. Nominal capacity: 0.153 gal/rev. Baldor Industrial Motor, 10 hp, 1760 rpm, 208-230/460 V, 28.5-28.4/14.2 amps, 60 Hz, 3 phase. Dodge APG Motor Drive, 4.1 ratio, 429.26 rpm (final). Typical product applications: (beverage) fruit concentrates, fruit drinks, wine, syrups, cream fillings, chocolate, (dairy) cream, milk, butter. Inlets/outlets: (2) 2 in. dia. ACME fittings. Overall dimensions: 48 in. L x 16 in. W x 20-1/2 in. H.