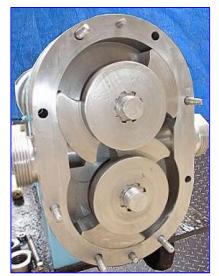

Waukesha 55 Positive Displacement Pump. Model: 55. S/N: DO57561 SS. 316 Stainless steel construction. Capacity: 65.67 gpm. Nominal capacity: 0.153 gal/rev. Baldor Industrial Motor, 10 hp, 1760 rpm, 208-230/460 V, 28.5-28.4/14.2 amps, 60 Hz, 3 phase. Dodge APG Motor Drive, 4.1 ratio, 429.26 rpm (final). Typical product applications: (beverage) fruit concentrates, fruit drinks, wine, syrups, cream fillings, chocolate, (dairy) cream, milk, butter. Inlets/outlets: (2) 2 in. dia. ACME fittings. Overall dimensions: 48 in. L x 16 in. W x 20-1/2 in. H.