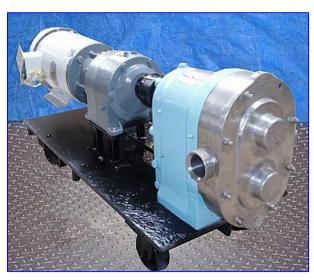

Waukesha 55 Positive Displacement Pump. Model: 55. S/N: DO57561 SS. 316 Stainless steel construction. Capacity: 65.67 gpm. Nominal capacity: 0.153 gal/rev. Baldor Industrial Motor, 10 hp, 1760 rpm, 208-230/460 V, 28.5-28.4/14.2 amps, 60 Hz, 3 phase. Dodge APG Motor Drive, 4.1 ratio, 429.26 rpm (final). Typical product applications: (beverage) fruit concentrates, fruit drinks, wine, syrups, cream fillings, chocolate, (dairy) cream, milk, butter. Inlets/outlets: (2) 2 in. dia. ACME fittings. Overall dimensions: 48 in. L x 16 in. W x 20-1/2 in. H.