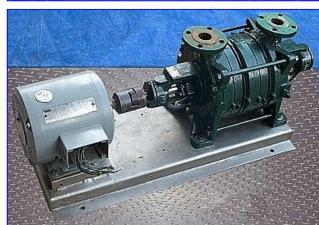

| Sihi Liquid Ring Vacuum Pump |                        |
|------------------------------|------------------------|
| Mfg: Sihi                    | Model: LPHB3704        |
| Stock No. OIP072.            | Serial No. BN-001 01 2 |

Sihi Liquid Ring Vacuum Pump. Model: LPHB3704. S/N: BN-001 01 2. Part no. 2951486. Vacuum capacity: 20 in. Hg @ 25 cfm. Displacement capacity: 4 gpm. Lincoln Electric Motor, 3 hp, 1750 rpm, 208-230/460 V, 8.7-8.3/4.1 amps, 60 Hz, 3 phase. The SIHI "LPH" series liquid ring vacuum pump is reliable pump that can be used in a variety of applications. The vacuum pumps have one moving part, the impeller and shaft assembly, and no internal metal to metal contact. Sihi pumps offer operational safety, entrained liquid handling, long economical life, low vibration & noise level, low starting torque, and construction flexibility. Inlet/Outlet: (2) 1-1/2 in. dia. flanged port. Overall dimensions: 38 in. L x 14 in. W x 14-1/2 in. H.