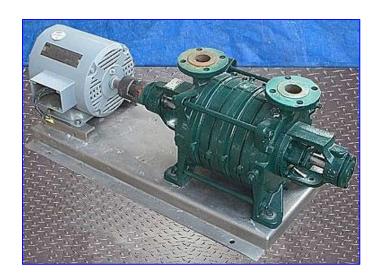

| Sihi Liquid Ring Vacuum Pump |                        |
|------------------------------|------------------------|
| Mfg: Sihi                    | Model: LPHB3704        |
| Stock No. OIP072.            | Serial No. BN-001 01 2 |

Sihi Liquid Ring Vacuum Pump. Model: LPHB3704. S/N: BN-001 01 2. Part no. 2951486. Vacuum capacity: 20 in. Hg @ 25 cfm. Displacement capacity: 4 gpm. Lincoln Electric Motor, 3 hp, 1750 rpm, 208-230/460 V, 8.7-8.3/4.1 amps, 60 Hz, 3 phase. The SIHI "LPH" series liquid ring vacuum pump is reliable pump that can be used in a variety of applications. The vacuum pumps have one moving part, the impeller and shaft assembly, and no internal metal to metal contact. Sihi pumps offer operational safety, entrained liquid handling, long economical life, low vibration & noise level, low starting torque, and construction flexibility. Inlet/Outlet: (2) 1-1/2 in. dia. flanged port. Overall dimensions: 38 in. L x 14 in. W x 14-1/2 in. H.