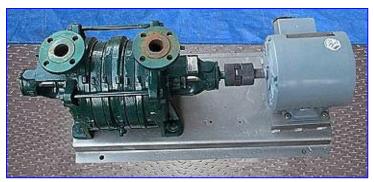

| Sihi Liquid Ring Vacuum Pump |                        |
|------------------------------|------------------------|
| Mfg: Sihi                    | Model: LPHB3704        |
| Stock No. OIP072.            | Serial No. BN-001 01 2 |

Sihi Liquid Ring Vacuum Pump. Model: LPHB3704. S/N: BN-001 01 2. Part no. 2951486. Vacuum capacity: 20 in. Hg @ 25 cfm. Displacement capacity: 4 gpm. Lincoln Electric Motor, 3 hp, 1750 rpm, 208-230/460 V, 8.7-8.3/4.1 amps, 60 Hz, 3 phase. The SIHI "LPH" series liquid ring vacuum pump is reliable pump that can be used in a variety of applications. The vacuum pumps have one moving part, the impeller and shaft assembly, and no internal metal to metal contact. Sihi pumps offer operational safety, entrained liquid handling, long economical life, low vibration & noise level, low starting torque, and construction flexibility. Inlet/Outlet: (2) 1-1/2 in. dia. flanged port. Overall dimensions: 38 in. L x 14 in. W x 14-1/2 in. H.