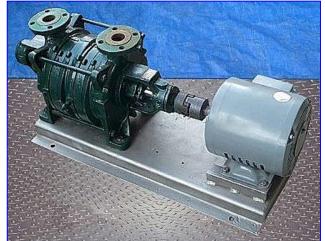

| Sihi Liquid Ring Vacuum Pump |                        |
|------------------------------|------------------------|
| Mfg: Sihi                    | Model: LPHB3704        |
| Stock No. OIP072.            | Serial No. BN-001 01 2 |

Sihi Liquid Ring Vacuum Pump. Model: LPHB3704. S/N: BN-001 01 2. Part no. 2951486. Vacuum capacity: 20 in. Hg @ 25 cfm. Displacement capacity: 4 gpm. Lincoln Electric Motor, 3 hp, 1750 rpm, 208-230/460 V, 8.7-8.3/4.1 amps, 60 Hz, 3 phase. The SIHI "LPH" series liquid ring vacuum pump is reliable pump that can be used in a variety of applications. The vacuum pumps have one moving part, the impeller and shaft assembly, and no internal metal to metal contact. Sihi pumps offer operational safety, entrained liquid handling, long economical life, low vibration & noise level, low starting torque, and construction flexibility. Inlet/Outlet: (2) 1-1/2 in. dia. flanged port. Overall dimensions: 38 in. L x 14 in. W x 14-1/2 in. H.