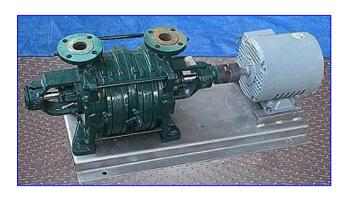

| Sihi Liquid Ring Vacuum Pump |                        |
|------------------------------|------------------------|
| Mfg: Sihi                    | Model: LPHB3704        |
| Stock No. OIP072.            | Serial No. BN-001 01 2 |

Sihi Liquid Ring Vacuum Pump. Model: LPHB3704. S/N: BN-001 01 2. Part no. 2951486. Vacuum capacity: 20 in. Hg @ 25 cfm. Displacement capacity: 4 gpm. Lincoln Electric Motor, 3 hp, 1750 rpm, 208-230/460 V, 8.7-8.3/4.1 amps, 60 Hz, 3 phase. The SIHI "LPH" series liquid ring vacuum pump is reliable pump that can be used in a variety of applications. The vacuum pumps have one moving part, the impeller and shaft assembly, and no internal metal to metal contact. Sihi pumps offer operational safety, entrained liquid handling, long economical life, low vibration & noise level, low starting torque, and construction flexibility. Inlet/Outlet: (2) 1-1/2 in. dia. flanged port. Overall dimensions: 38 in. L x 14 in. W x 14-1/2 in. H.