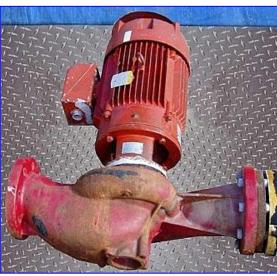

Bell & Gossett Series 80-SC Split-Coupled Vertical In-Line Centrifugal Pump. Model: 80 SC. S/N: 200700. Flows: 680 gpm @ 85 TDH. Ideal uses: hydronic heating and cooling systems, industrial process, general service. Pressure boosting. Baldor Industrial Motor, 25 hp, 1760 rpm, 230/460 V, 64/32 amps, 60 Hz, 3 phase. Inlets: (1) 6 in. inlet flange port. Outlets: (1) 6 in. outlet flange port. Overall dimensions: 67 in. L x 20 in. x 20 x 46 in. H.