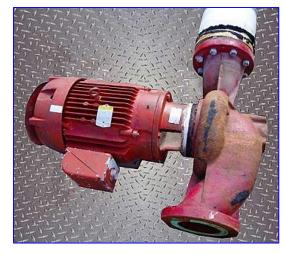

Bell & Gossett Series 80-SC Split-Coupled Vertical In-Line Centrifugal Pump. Model: 80 SC. S/N: 200700. Flows: 680 gpm @ 85 TDH. Ideal uses: hydronic heating and cooling systems, industrial process, general service. Pressure boosting. Baldor Industrial Motor, 25 hp, 1760 rpm, 230/460 V, 64/32 amps, 60 Hz, 3 phase. Inlets: (1) 6 in. inlet flange port. Outlets: (1) 6 in. outlet flange port. Overall dimensions: 67 in. L x 20 in. x 20 x 46 in. H.