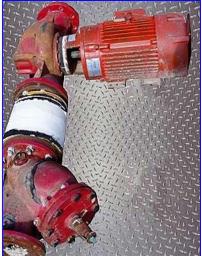

Bell & Gossett Series 80-SC Split-Coupled Vertical In-Line Centrifugal Pump. Model: 80 SC. S/N: 200700. Flows: 680 gpm @ 85 TDH. Ideal uses: hydronic heating and cooling systems, industrial process, general service. Pressure boosting. Baldor Industrial Motor, 25 hp, 1760 rpm, 230/460 V, 64/32 amps, 60 Hz, 3 phase. Inlets: (1) 6 in. inlet flange port. Outlets: (1) 6 in. outlet flange port. Overall dimensions: 67 in. L x 20 in. x 20 x 46 in. H.