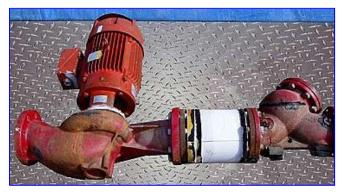

Bell & Gossett Series 80-SC Split-Coupled Vertical In-Line Centrifugal Pump. Model: 80 SC. S/N: 200700. Flows: 680 gpm @ 85 TDH. Ideal uses: hydronic heating and cooling systems, industrial process, general service. Pressure boosting. Baldor Industrial Motor, 25 hp, 1760 rpm, 230/460 V, 64/32 amps, 60 Hz, 3 phase. Inlets: (1) 6 in. inlet flange port. Outlets: (1) 6 in. outlet flange port. Overall dimensions: 67 in. L x 20 in. x 20 x 46 in. H.