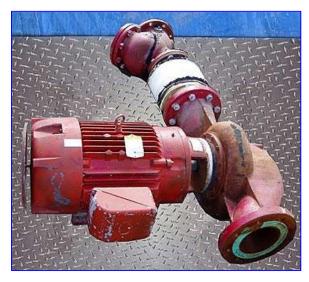

Bell & Gossett Series 80-SC Split-Coupled Vertical In-Line Centrifugal Pump. Model: 80 SC. S/N: 200700. Flows: 680 gpm @ 85 TDH. Ideal uses: hydronic heating and cooling systems, industrial process, general service. Pressure boosting. Baldor Industrial Motor, 25 hp, 1760 rpm, 230/460 V, 64/32 amps, 60 Hz, 3 phase. Inlets: (1) 6 in. inlet flange port. Outlets: (1) 6 in. outlet flange port. Overall dimensions: 67 in. L x 20 in. x 20 x 46 in. H.