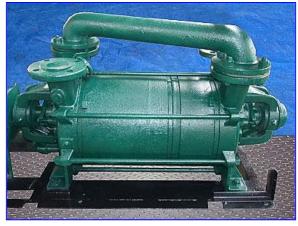

| Sihi Liquid Ring Vacuum Pump |                  |                        |
|------------------------------|------------------|------------------------|
| Mfg: Sihi                    |                  | Model: LPHA 65327      |
|                              | Stock No. OIP085 | Serial No. BN 041 02 0 |

Sihi Liquid Ring Vacuum Pump. Model: LPHA 65327. S/N: BN 041 02 0. Vacuum capacity: 20 in. Hg @ 245 cfm. Average service liquid flow: 9 gpm (dry/saturated air). Siemens Motor, 20 hp, 1175 rpm, 230/460 V, 52/26 amps, 60 Hz. The SIHI "LPH" series liquid ring vacuum pump is reliable pump that can be used in a variety of applications. The vacuum pumps have one moving part, the impeller and shaft assembly, and no internal metal to metal contact. Sihi pumps offer operational safety, entrained liquid handling, long economical life, low vibration & noise level, low starting torque, and construction flexibility. Inlets/outlets: (2) 2-1/2 in. dia. 125 lb. ANSI flanges. Overall dimensions: 73-1/2 in. L x 26 in. W x 28-1/4 in. H.