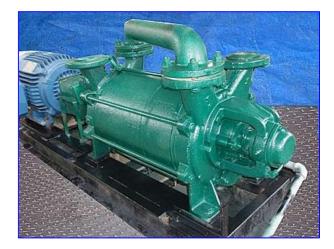

| Sihi Liquid Ring Vacuum Pump |                  |                        |
|------------------------------|------------------|------------------------|
| Mfg: Sihi                    |                  | Model: LPHA 65327      |
|                              | Stock No. OIP085 | Serial No. BN 041 02 0 |

Sihi Liquid Ring Vacuum Pump. Model: LPHA 65327. S/N: BN 041 02 0. Vacuum capacity: 20 in. Hg @ 245 cfm. Average service liquid flow: 9 gpm (dry/saturated air). Siemens Motor, 20 hp, 1175 rpm, 230/460 V, 52/26 amps, 60 Hz. The SIHI "LPH" series liquid ring vacuum pump is reliable pump that can be used in a variety of applications. The vacuum pumps have one moving part, the impeller and shaft assembly, and no internal metal to metal contact. Sihi pumps offer operational safety, entrained liquid handling, long economical life, low vibration & noise level, low starting torque, and construction flexibility. Inlets/outlets: (2) 2-1/2 in. dia. 125 lb. ANSI flanges. Overall dimensions: 73-1/2 in. L x 26 in. W x 28-1/4 in. H.