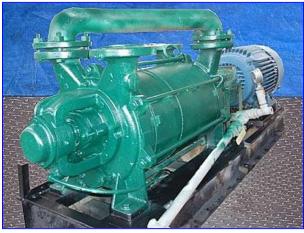

| Sihi Liquid Ring Vacuum Pump |                  |                        |
|------------------------------|------------------|------------------------|
| Mfg: Sihi                    |                  | Model: LPHA 65327      |
|                              | Stock No. OIP085 | Serial No. BN 041 02 0 |

Sihi Liquid Ring Vacuum Pump. Model: LPHA 65327. S/N: BN 041 02 0. Vacuum capacity: 20 in. Hg @ 245 cfm. Average service liquid flow: 9 gpm (dry/saturated air). Siemens Motor, 20 hp, 1175 rpm, 230/460 V, 52/26 amps, 60 Hz. The SIHI "LPH" series liquid ring vacuum pump is reliable pump that can be used in a variety of applications. The vacuum pumps have one moving part, the impeller and shaft assembly, and no internal metal to metal contact. Sihi pumps offer operational safety, entrained liquid handling, long economical life, low vibration & noise level, low starting torque, and construction flexibility. Inlets/outlets: (2) 2-1/2 in. dia. 125 lb. ANSI flanges. Overall dimensions: 73-1/2 in. L x 26 in. W x 28-1/4 in. H.