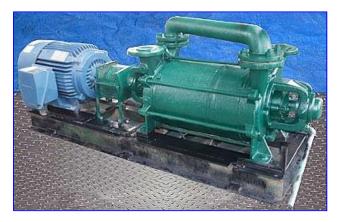

| Sihi Liquid Ring Vacuum Pump |                  |                        |
|------------------------------|------------------|------------------------|
| Mfg: Sihi                    |                  | Model: LPHA 65327      |
|                              | Stock No. OIP085 | Serial No. BN 041 02 0 |

Sihi Liquid Ring Vacuum Pump. Model: LPHA 65327. S/N: BN 041 02 0. Vacuum capacity: 20 in. Hg @ 245 cfm. Average service liquid flow: 9 gpm (dry/saturated air). Siemens Motor, 20 hp, 1175 rpm, 230/460 V, 52/26 amps, 60 Hz. The SIHI "LPH" series liquid ring vacuum pump is reliable pump that can be used in a variety of applications. The vacuum pumps have one moving part, the impeller and shaft assembly, and no internal metal to metal contact. Sihi pumps offer operational safety, entrained liquid handling, long economical life, low vibration & noise level, low starting torque, and construction flexibility. Inlets/outlets: (2) 2-1/2 in. dia. 125 lb. ANSI flanges. Overall dimensions: 73-1/2 in. L x 26 in. W x 28-1/4 in. H.