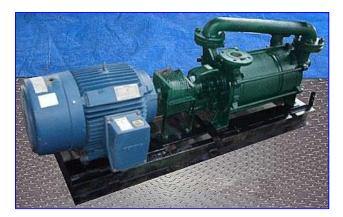

| Sihi Liquid Ring Vacuum Pump |                  |                        |
|------------------------------|------------------|------------------------|
| Mfg: Sihi                    |                  | Model: LPHA 65327      |
|                              | Stock No. OIP085 | Serial No. BN 041 02 0 |

Sihi Liquid Ring Vacuum Pump. Model: LPHA 65327. S/N: BN 041 02 0. Vacuum capacity: 20 in. Hg @ 245 cfm. Average service liquid flow: 9 gpm (dry/saturated air). Siemens Motor, 20 hp, 1175 rpm, 230/460 V, 52/26 amps, 60 Hz. The SIHI "LPH" series liquid ring vacuum pump is reliable pump that can be used in a variety of applications. The vacuum pumps have one moving part, the impeller and shaft assembly, and no internal metal to metal contact. Sihi pumps offer operational safety, entrained liquid handling, long economical life, low vibration & noise level, low starting torque, and construction flexibility. Inlets/outlets: (2) 2-1/2 in. dia. 125 lb. ANSI flanges. Overall dimensions: 73-1/2 in. L x 26 in. W x 28-1/4 in. H.