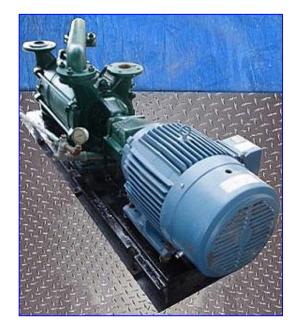

| Sihi Liquid Ring Vacuum Pump |                  |                        |
|------------------------------|------------------|------------------------|
| Mfg: Sihi                    |                  | Model: LPHA 65327      |
|                              | Stock No. OIP085 | Serial No. BN 041 02 0 |

Sihi Liquid Ring Vacuum Pump. Model: LPHA 65327. S/N: BN 041 02 0. Vacuum capacity: 20 in. Hg @ 245 cfm. Average service liquid flow: 9 gpm (dry/saturated air). Siemens Motor, 20 hp, 1175 rpm, 230/460 V, 52/26 amps, 60 Hz. The SIHI "LPH" series liquid ring vacuum pump is reliable pump that can be used in a variety of applications. The vacuum pumps have one moving part, the impeller and shaft assembly, and no internal metal to metal contact. Sihi pumps offer operational safety, entrained liquid handling, long economical life, low vibration & noise level, low starting torque, and construction flexibility. Inlets/outlets: (2) 2-1/2 in. dia. 125 lb. ANSI flanges. Overall dimensions: 73-1/2 in. L x 26 in. W x 28-1/4 in. H.