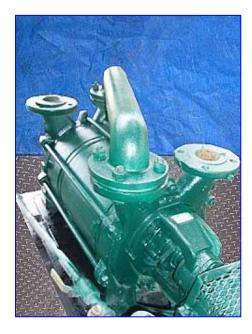

| Sihi Liquid Ring Vacuum Pump |                  |                        |
|------------------------------|------------------|------------------------|
| Mfg: Sihi                    |                  | Model: LPHA 65327      |
|                              | Stock No. OIP085 | Serial No. BN 041 02 0 |

Sihi Liquid Ring Vacuum Pump. Model: LPHA 65327. S/N: BN 041 02 0. Vacuum capacity: 20 in. Hg @ 245 cfm. Average service liquid flow: 9 gpm (dry/saturated air). Siemens Motor, 20 hp, 1175 rpm, 230/460 V, 52/26 amps, 60 Hz. The SIHI "LPH" series liquid ring vacuum pump is reliable pump that can be used in a variety of applications. The vacuum pumps have one moving part, the impeller and shaft assembly, and no internal metal to metal contact. Sihi pumps offer operational safety, entrained liquid handling, long economical life, low vibration & noise level, low starting torque, and construction flexibility. Inlets/outlets: (2) 2-1/2 in. dia. 125 lb. ANSI flanges. Overall dimensions: 73-1/2 in. L x 26 in. W x 28-1/4 in. H.