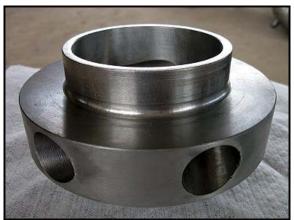

APV Puma-Series Sanitary Centrifugal Pump. Model: III. S/N: U2221M. Capacity: 200 gpm @ 30 psi. Displacement per Revolution:0.03 gal. Impeller diameter: 5 in. Brook Hansen Electric Motor, 5 hp, 3460 rpm, 575 V, 4.6 amps, 60 Hz, 3 phase. The APV Puma pump is designed for use in open work areas adjacent to dairy, food, beverage, and industrial processing plant. Inlet: (1) 3 in. dia. ACME fitting. Outlet: (1) 2 in. dia. ACME fitting. Overall dimensions: 2 ft. 4 in. L x 1 ft. 1 in. W x 1 ft. 3 in. H.