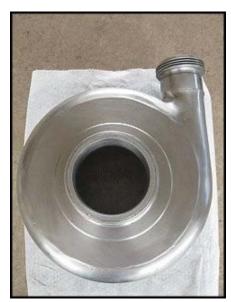

APV Puma-Series Sanitary Centrifugal Pump. Model: III. S/N: U2221M. Capacity: 200 gpm @ 30 psi. Displacement per Revolution:0.03 gal. Impeller diameter: 5 in. Brook Hansen Electric Motor, 5 hp, 3460 rpm, 575 V, 4.6 amps, 60 Hz, 3 phase. The APV Puma pump is designed for use in open work areas adjacent to dairy, food, beverage, and industrial processing plant. Inlet: (1) 3 in. dia. ACME fitting. Outlet: (1) 2 in. dia. ACME fitting. Overall dimensions: 2 ft. 4 in. L x 1 ft. 1 in. W x 1 ft. 3 in. H.