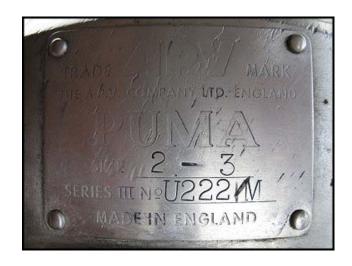

| APV Puma Sanitary Centrifugal Pump |                   |
|------------------------------------|-------------------|
| Mfg: APV Puma                      | Model: III        |
| Stock No: OIP149                   | Serial No: U2221M |

APV Puma-Series Sanitary Centrifugal Pump. Model: III. S/N: U2221M. Capacity: 200 gpm @ 30 psi. Displacement per Revolution:0.03 gal. Impeller diameter: 5 in. Brook Hansen Electric Motor, 5 hp, 3460 rpm, 575 V, 4.6 amps, 60 Hz, 3 phase. The APV Puma pump is designed for use in open work areas adjacent to dairy, food, beverage, and industrial processing plant. Inlet: (1) 3 in. dia. ACME fitting. Outlet: (1) 2 in. dia. ACME fitting. Overall dimensions: 2 ft. 4 in. L x 1 ft. 1 in. W x 1 ft. 3 in. H.