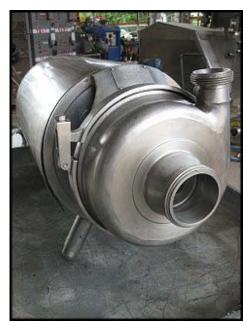

APV Puma-Series Sanitary Centrifugal Pump. Model: III. S/N: U2221M. Capacity: 200 gpm @ 30 psi. Displacement per Revolution:0.03 gal. Impeller diameter: 5 in. Brook Hansen Electric Motor, 5 hp, 3460 rpm, 575 V, 4.6 amps, 60 Hz, 3 phase. The APV Puma pump is designed for use in open work areas adjacent to dairy, food, beverage, and industrial processing plant. Inlet: (1) 3 in. dia. ACME fitting. Outlet: (1) 2 in. dia. ACME fitting. Overall dimensions: 2 ft. 4 in. L x 1 ft. 1 in. W x 1 ft. 3 in. H.