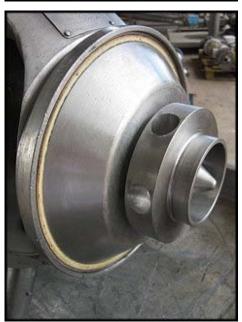

APV Puma-Series Sanitary Centrifugal Pump. Model: III. S/N: U2221M. Capacity: 200 gpm @ 30 psi. Displacement per Revolution:0.03 gal. Impeller diameter: 5 in. Brook Hansen Electric Motor, 5 hp, 3460 rpm, 575 V, 4.6 amps, 60 Hz, 3 phase. The APV Puma pump is designed for use in open work areas adjacent to dairy, food, beverage, and industrial processing plant. Inlet: (1) 3 in. dia. ACME fitting. Outlet: (1) 2 in. dia. ACME fitting. Overall dimensions: 2 ft. 4 in. L x 1 ft. 1 in. W x 1 ft. 3 in. H.