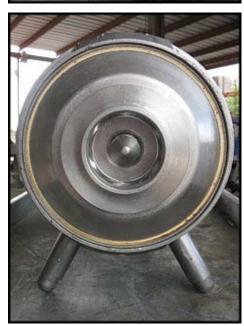

APV Puma-Series Sanitary Centrifugal Pump. Model: III. S/N: U2221M. Capacity: 200 gpm @ 30 psi. Displacement per Revolution:0.03 gal. Impeller diameter: 5 in. Brook Hansen Electric Motor, 5 hp, 3460 rpm, 575 V, 4.6 amps, 60 Hz, 3 phase. The APV Puma pump is designed for use in open work areas adjacent to dairy, food, beverage, and industrial processing plant. Inlet: (1) 3 in. dia. ACME fitting. Outlet: (1) 2 in. dia. ACME fitting. Overall dimensions: 2 ft. 4 in. L x 1 ft. 1 in. W x 1 ft. 3 in. H.