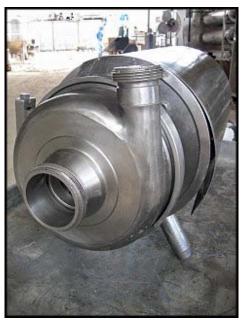

APV Puma-Series Sanitary Centrifugal Pump. Model: III. S/N: U2221M. Capacity: 200 gpm @ 30 psi. Displacement per Revolution:0.03 gal. Impeller diameter: 5 in. Brook Hansen Electric Motor, 5 hp, 3460 rpm, 575 V, 4.6 amps, 60 Hz, 3 phase. The APV Puma pump is designed for use in open work areas adjacent to dairy, food, beverage, and industrial processing plant. Inlet: (1) 3 in. dia. ACME fitting. Outlet: (1) 2 in. dia. ACME fitting. Overall dimensions: 2 ft. 4 in. L x 1 ft. 1 in. W x 1 ft. 3 in. H.