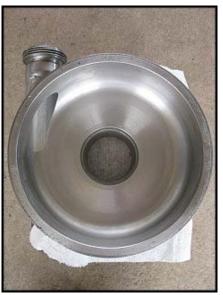

APV Puma-Series Sanitary Centrifugal Pump. Model: III. S/N: U2221M. Capacity: 200 gpm @ 30 psi. Displacement per Revolution:0.03 gal. Impeller diameter: 5 in. Brook Hansen Electric Motor, 5 hp, 3460 rpm, 575 V, 4.6 amps, 60 Hz, 3 phase. The APV Puma pump is designed for use in open work areas adjacent to dairy, food, beverage, and industrial processing plant. Inlet: (1) 3 in. dia. ACME fitting. Outlet: (1) 2 in. dia. ACME fitting. Overall dimensions: 2 ft. 4 in. L x 1 ft. 1 in. W x 1 ft. 3 in. H.