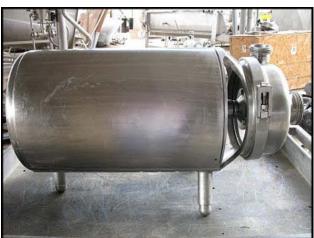

APV Puma-Series Sanitary Centrifugal Pump. Model: III. S/N: U2221M. Capacity: 200 gpm @ 30 psi. Displacement per Revolution:0.03 gal. Impeller diameter: 5 in. Brook Hansen Electric Motor, 5 hp, 3460 rpm, 575 V, 4.6 amps, 60 Hz, 3 phase. The APV Puma pump is designed for use in open work areas adjacent to dairy, food, beverage, and industrial processing plant. Inlet: (1) 3 in. dia. ACME fitting. Outlet: (1) 2 in. dia. ACME fitting. Overall dimensions: 2 ft. 4 in. L x 1 ft. 1 in. W x 1 ft. 3 in. H.