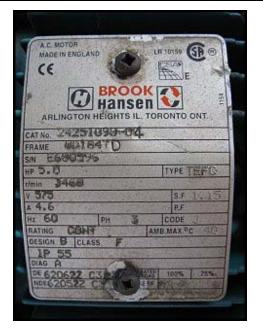

APV Puma-Series Sanitary Centrifugal Pump. Model: III. S/N: U2221M. Capacity: 200 gpm @ 30 psi. Displacement per Revolution:0.03 gal. Impeller diameter: 5 in. Brook Hansen Electric Motor, 5 hp, 3460 rpm, 575 V, 4.6 amps, 60 Hz, 3 phase. The APV Puma pump is designed for use in open work areas adjacent to dairy, food, beverage, and industrial processing plant. Inlet: (1) 3 in. dia. ACME fitting. Outlet: (1) 2 in. dia. ACME fitting. Overall dimensions: 2 ft. 4 in. L x 1 ft. 1 in. W x 1 ft. 3 in. H.