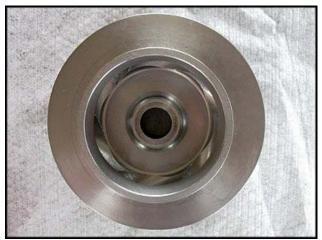

APV Puma-Series Sanitary Centrifugal Pump. Model: III. S/N: U2221M. Capacity: 200 gpm @ 30 psi. Displacement per Revolution:0.03 gal. Impeller diameter: 5 in. Brook Hansen Electric Motor, 5 hp, 3460 rpm, 575 V, 4.6 amps, 60 Hz, 3 phase. The APV Puma pump is designed for use in open work areas adjacent to dairy, food, beverage, and industrial processing plant. Inlet: (1) 3 in. dia. ACME fitting. Outlet: (1) 2 in. dia. ACME fitting. Overall dimensions: 2 ft. 4 in. L x 1 ft. 1 in. W x 1 ft. 3 in. H.