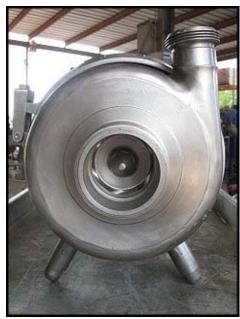

APV Puma-Series Sanitary Centrifugal Pump. Model: III. S/N: U2221M. Capacity: 200 gpm @ 30 psi. Displacement per Revolution:0.03 gal. Impeller diameter: 5 in. Brook Hansen Electric Motor, 5 hp, 3460 rpm, 575 V, 4.6 amps, 60 Hz, 3 phase. The APV Puma pump is designed for use in open work areas adjacent to dairy, food, beverage, and industrial processing plant. Inlet: (1) 3 in. dia. ACME fitting. Outlet: (1) 2 in. dia. ACME fitting. Overall dimensions: 2 ft. 4 in. L x 1 ft. 1 in. W x 1 ft. 3 in. H.