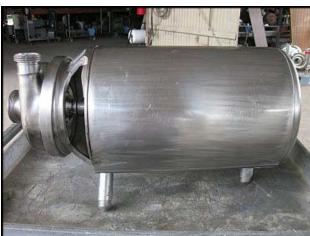

| APV Puma Sanitary Centrifugal Pump |                   |
|------------------------------------|-------------------|
| Mfg: APV Puma                      | Model: III        |
| Stock No: OIP149                   | Serial No: U2221M |

APV Puma-Series Sanitary Centrifugal Pump. Model: III. S/N: U2221M. Capacity: 200 gpm @ 30 psi. Displacement per Revolution:0.03 gal. Impeller diameter: 5 in. Brook Hansen Electric Motor, 5 hp, 3460 rpm, 575 V, 4.6 amps, 60 Hz, 3 phase. The APV Puma pump is designed for use in open work areas adjacent to dairy, food, beverage, and industrial processing plant. Inlet: (1) 3 in. dia. ACME fitting. Outlet: (1) 2 in. dia. ACME fitting. Overall dimensions: 2 ft. 4 in. L x 1 ft. 1 in. W x 1 ft. 3 in. H.