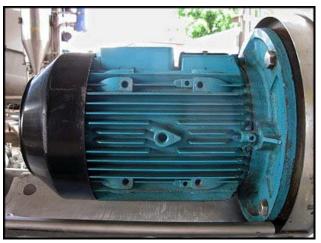

APV Puma-Series Sanitary Centrifugal Pump. Model: III. S/N: U2221M. Capacity: 200 gpm @ 30 psi. Displacement per Revolution:0.03 gal. Impeller diameter: 5 in. Brook Hansen Electric Motor, 5 hp, 3460 rpm, 575 V, 4.6 amps, 60 Hz, 3 phase. The APV Puma pump is designed for use in open work areas adjacent to dairy, food, beverage, and industrial processing plant. Inlet: (1) 3 in. dia. ACME fitting. Outlet: (1) 2 in. dia. ACME fitting. Overall dimensions: 2 ft. 4 in. L x 1 ft. 1 in. W x 1 ft. 3 in. H.