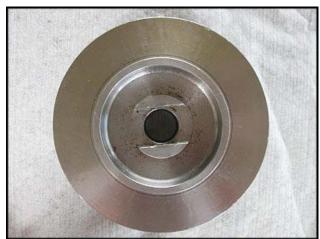

APV Puma-Series Sanitary Centrifugal Pump. Model: III. S/N: U2221M. Capacity: 200 gpm @ 30 psi. Displacement per Revolution:0.03 gal. Impeller diameter: 5 in. Brook Hansen Electric Motor, 5 hp, 3460 rpm, 575 V, 4.6 amps, 60 Hz, 3 phase. The APV Puma pump is designed for use in open work areas adjacent to dairy, food, beverage, and industrial processing plant. Inlet: (1) 3 in. dia. ACME fitting. Outlet: (1) 2 in. dia. ACME fitting. Overall dimensions: 2 ft. 4 in. L x 1 ft. 1 in. W x 1 ft. 3 in. H.