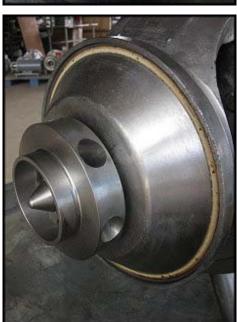

APV Puma-Series Sanitary Centrifugal Pump. Model: III. S/N: U2221M. Capacity: 200 gpm @ 30 psi. Displacement per Revolution:0.03 gal. Impeller diameter: 5 in. Brook Hansen Electric Motor, 5 hp, 3460 rpm, 575 V, 4.6 amps, 60 Hz, 3 phase. The APV Puma pump is designed for use in open work areas adjacent to dairy, food, beverage, and industrial processing plant. Inlet: (1) 3 in. dia. ACME fitting. Outlet: (1) 2 in. dia. ACME fitting. Overall dimensions: 2 ft. 4 in. L x 1 ft. 1 in. W x 1 ft. 3 in. H.