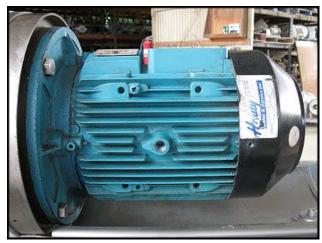

APV Puma-Series Sanitary Centrifugal Pump. Model: III. S/N: U2221M. Capacity: 200 gpm @ 30 psi. Displacement per Revolution:0.03 gal. Impeller diameter: 5 in. Brook Hansen Electric Motor, 5 hp, 3460 rpm, 575 V, 4.6 amps, 60 Hz, 3 phase. The APV Puma pump is designed for use in open work areas adjacent to dairy, food, beverage, and industrial processing plant. Inlet: (1) 3 in. dia. ACME fitting. Outlet: (1) 2 in. dia. ACME fitting. Overall dimensions: 2 ft. 4 in. L x 1 ft. 1 in. W x 1 ft. 3 in. H.