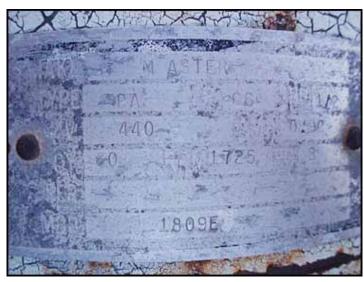

Pfaudler Stainless Steel Insulated Process Tank. Order No: E40303. S/N: 30136. Approximate capacity: 600 gallons. Inside straight wall dimensions: 5 ft. dia. x 3 ft. 11 in. H. Single cover flip lid (latched). Agitator dimensions: 1 ft. 6 in. dia. Master electric motor, 1/2 hp, 1725 rpm, 440 V, 0.92 amps, 60 Hz, 3 phase. Inlets: (2) 4 in. dia. ports, (1) 1 ft. 2 in. dia. port. Outlets: (1) 2 in. dia. ACME fitting. Overall dimensions: 6 ft. 8 in. L x 5 ft. 7 in. W x 6 ft. 4 in. H.