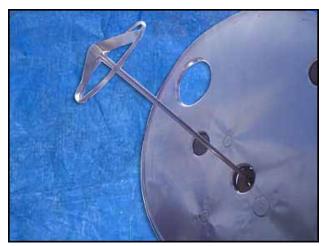

Pfaudler Stainless Steel Insulated Process Tank. Order No: E40303. S/N: 30136. Approximate capacity: 600 gallons. Inside straight wall dimensions: 5 ft. dia. x 3 ft. 11 in. H. Single cover flip lid (latched). Agitator dimensions: 1 ft. 6 in. dia. Master electric motor, 1/2 hp, 1725 rpm, 440 V, 0.92 amps, 60 Hz, 3 phase. Inlets: (2) 4 in. dia. ports, (1) 1 ft. 2 in. dia. port. Outlets: (1) 2 in. dia. ACME fitting. Overall dimensions: 6 ft. 8 in. L x 5 ft. 7 in. W x 6 ft. 4 in. H.