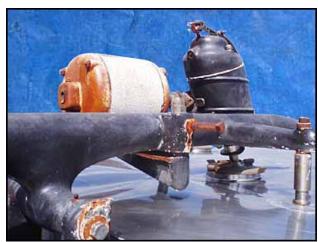

Pfaudler Stainless Steel Insulated Process Tank. Order No: E40303. S/N: 30136. Approximate capacity: 600 gallons. Inside straight wall dimensions: 5 ft. dia. x 3 ft. 11 in. H. Single cover flip lid (latched). Agitator dimensions: 1 ft. 6 in. dia. Master electric motor, 1/2 hp, 1725 rpm, 440 V, 0.92 amps, 60 Hz, 3 phase. Inlets: (2) 4 in. dia. ports, (1) 1 ft. 2 in. dia. port. Outlets: (1) 2 in. dia. ACME fitting. Overall dimensions: 6 ft. 8 in. L x 5 ft. 7 in. W x 6 ft. 4 in. H.