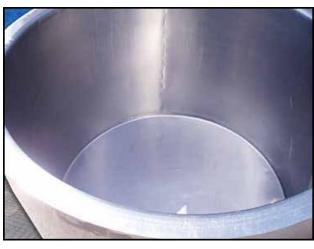

Pfaudler Stainless Steel Insulated Process Tank. Order No: E40303. S/N: 30136. Approximate capacity: 600 gallons. Inside straight wall dimensions: 5 ft. dia. x 3 ft. 11 in. H. Single cover flip lid (latched). Agitator dimensions: 1 ft. 6 in. dia. Master electric motor, 1/2 hp, 1725 rpm, 440 V, 0.92 amps, 60 Hz, 3 phase. Inlets: (2) 4 in. dia. ports, (1) 1 ft. 2 in. dia. port. Outlets: (1) 2 in. dia. ACME fitting. Overall dimensions: 6 ft. 8 in. L x 5 ft. 7 in. W x 6 ft. 4 in. H.