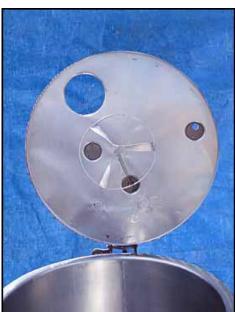

Pfaudler Stainless Steel Insulated Process Tank. Order No: E40303. S/N: 30136. Approximate capacity: 600 gallons. Inside straight wall dimensions: 5 ft. dia. x 3 ft. 11 in. H. Single cover flip lid (latched). Agitator dimensions: 1 ft. 6 in. dia. Master electric motor, 1/2 hp, 1725 rpm, 440 V, 0.92 amps, 60 Hz, 3 phase. Inlets: (2) 4 in. dia. ports, (1) 1 ft. 2 in. dia. port. Outlets: (1) 2 in. dia. ACME fitting. Overall dimensions: 6 ft. 8 in. L x 5 ft. 7 in. W x 6 ft. 4 in. H.