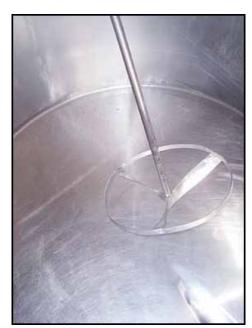

Pfaudler Stainless Steel Insulated Process Tank. Order No: E40303. S/N: 30136. Approximate capacity: 600 gallons. Inside straight wall dimensions: 5 ft. dia. x 3 ft. 11 in. H. Single cover flip lid (latched). Agitator dimensions: 1 ft. 6 in. dia. Master electric motor, 1/2 hp, 1725 rpm, 440 V, 0.92 amps, 60 Hz, 3 phase. Inlets: (2) 4 in. dia. ports, (1) 1 ft. 2 in. dia. port. Outlets: (1) 2 in. dia. ACME fitting. Overall dimensions: 6 ft. 8 in. L x 5 ft. 7 in. W x 6 ft. 4 in. H.