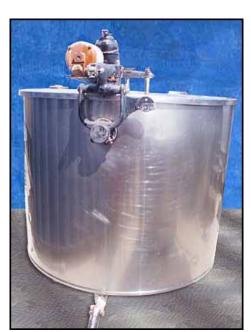

Pfaudler Stainless Steel Insulated Process Tank. Order No: E40303. S/N: 30136. Approximate capacity: 600 gallons. Inside straight wall dimensions: 5 ft. dia. x 3 ft. 11 in. H. Single cover flip lid (latched). Agitator dimensions: 1 ft. 6 in. dia. Master electric motor, 1/2 hp, 1725 rpm, 440 V, 0.92 amps, 60 Hz, 3 phase. Inlets: (2) 4 in. dia. ports, (1) 1 ft. 2 in. dia. port. Outlets: (1) 2 in. dia. ACME fitting. Overall dimensions: 6 ft. 8 in. L x 5 ft. 7 in. W x 6 ft. 4 in. H.