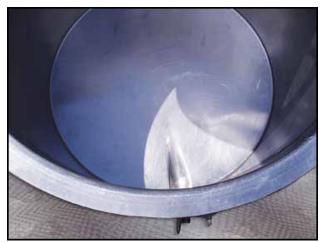

Pfaudler Stainless Steel Insulated Process Tank. Order No: E40303. S/N: 30136. Approximate capacity: 600 gallons. Inside straight wall dimensions: 5 ft. dia. x 3 ft. 11 in. H. Single cover flip lid (latched). Agitator dimensions: 1 ft. 6 in. dia. Master electric motor, 1/2 hp, 1725 rpm, 440 V, 0.92 amps, 60 Hz, 3 phase. Inlets: (2) 4 in. dia. ports, (1) 1 ft. 2 in. dia. port. Outlets: (1) 2 in. dia. ACME fitting. Overall dimensions: 6 ft. 8 in. L x 5 ft. 7 in. W x 6 ft. 4 in. H.