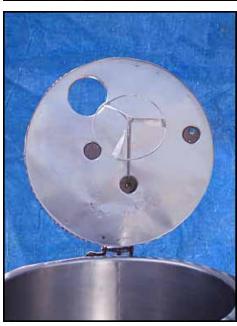

Pfaudler Stainless Steel Insulated Process Tank. Order No: E40303. S/N: 30136. Approximate capacity: 600 gallons. Inside straight wall dimensions: 5 ft. dia. x 3 ft. 11 in. H. Single cover flip lid (latched). Agitator dimensions: 1 ft. 6 in. dia. Master electric motor, 1/2 hp, 1725 rpm, 440 V, 0.92 amps, 60 Hz, 3 phase. Inlets: (2) 4 in. dia. ports, (1) 1 ft. 2 in. dia. port. Outlets: (1) 2 in. dia. ACME fitting. Overall dimensions: 6 ft. 8 in. L x 5 ft. 7 in. W x 6 ft. 4 in. H.