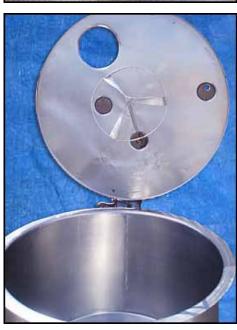

Pfaudler Stainless Steel Insulated Process Tank. Order No: E40303. S/N: 30136. Approximate capacity: 600 gallons. Inside straight wall dimensions: 5 ft. dia. x 3 ft. 11 in. H. Single cover flip lid (latched). Agitator dimensions: 1 ft. 6 in. dia. Master electric motor, 1/2 hp, 1725 rpm, 440 V, 0.92 amps, 60 Hz, 3 phase. Inlets: (2) 4 in. dia. ports, (1) 1 ft. 2 in. dia. port. Outlets: (1) 2 in. dia. ACME fitting. Overall dimensions: 6 ft. 8 in. L x 5 ft. 7 in. W x 6 ft. 4 in. H.