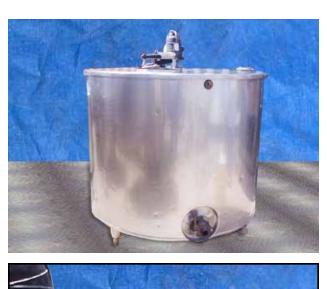

Pfaudler Stainless Steel Insulated Process Tank. Order No: E40303. S/N: 30136. Approximate capacity: 600 gallons. Inside straight wall dimensions: 5 ft. dia. x 3 ft. 11 in. H. Single cover flip lid (latched). Agitator dimensions: 1 ft. 6 in. dia. Master electric motor, 1/2 hp, 1725 rpm, 440 V, 0.92 amps, 60 Hz, 3 phase. Inlets: (2) 4 in. dia. ports, (1) 1 ft. 2 in. dia. port. Outlets: (1) 2 in. dia. ACME fitting. Overall dimensions: 6 ft. 8 in. L x 5 ft. 7 in. W x 6 ft. 4 in. H.