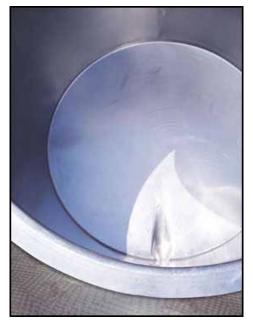

Pfaudler Stainless Steel Insulated Process Tank. Order No: E40303. S/N: 30136. Approximate capacity: 600 gallons. Inside straight wall dimensions: 5 ft. dia. x 3 ft. 11 in. H. Single cover flip lid (latched). Agitator dimensions: 1 ft. 6 in. dia. Master electric motor, 1/2 hp, 1725 rpm, 440 V, 0.92 amps, 60 Hz, 3 phase. Inlets: (2) 4 in. dia. ports, (1) 1 ft. 2 in. dia. port. Outlets: (1) 2 in. dia. ACME fitting. Overall dimensions: 6 ft. 8 in. L x 5 ft. 7 in. W x 6 ft. 4 in. H.