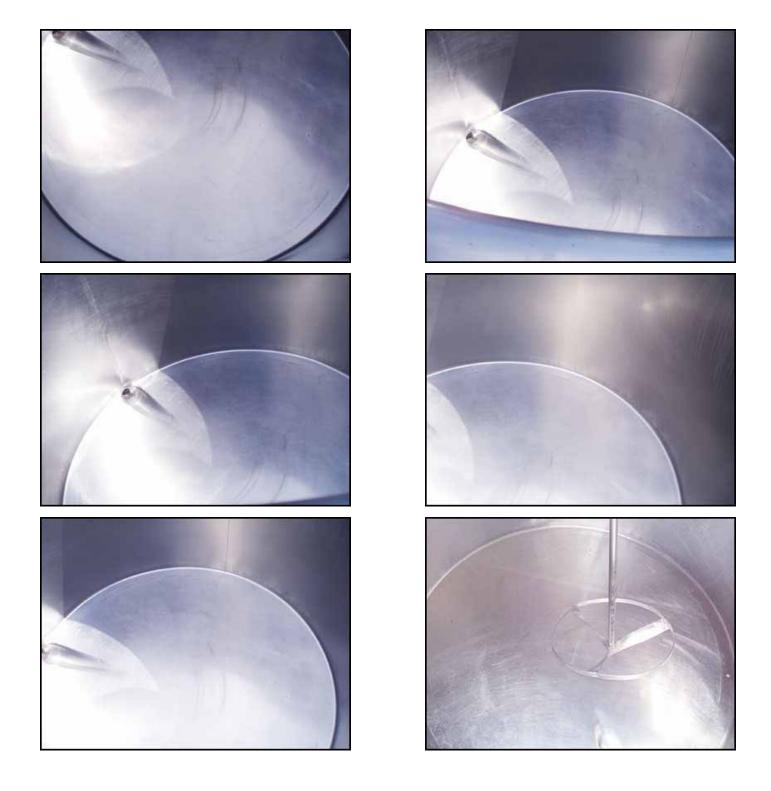

Pfaudler Stainless Steel Insulated Process Tank. Order No: E40303. S/N: 30136. Approximate capacity: 600 gallons. Inside straight wall dimensions: 5 ft. dia. x 3 ft. 11 in. H. Single cover flip lid (latched). Agitator dimensions: 1 ft. 6 in. dia. Master electric motor, 1/2 hp, 1725 rpm, 440 V, 0.92 amps, 60 Hz, 3 phase. Inlets: (2) 4 in. dia. ports, (1) 1 ft. 2 in. dia. port. Outlets: (1) 2 in. dia. ACME fitting. Overall dimensions: 6 ft. 8 in. L x 5 ft. 7 in. W x 6 ft. 4 in. H.