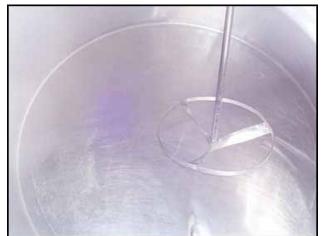

Pfaudler Stainless Steel Insulated Process Tank. Order No: E40303. S/N: 30136. Approximate capacity: 600 gallons. Inside straight wall dimensions: 5 ft. dia. x 3 ft. 11 in. H. Single cover flip lid (latched). Agitator dimensions: 1 ft. 6 in. dia. Master electric motor, 1/2 hp, 1725 rpm, 440 V, 0.92 amps, 60 Hz, 3 phase. Inlets: (2) 4 in. dia. ports, (1) 1 ft. 2 in. dia. port. Outlets: (1) 2 in. dia. ACME fitting. Overall dimensions: 6 ft. 8 in. L x 5 ft. 7 in. W x 6 ft. 4 in. H.