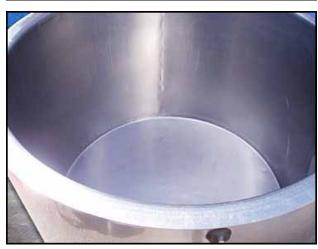

Pfaudler Stainless Steel Insulated Process Tank. Order No: E40303. S/N: 30136. Approximate capacity: 600 gallons. Inside straight wall dimensions: 5 ft. dia. x 3 ft. 11 in. H. Single cover flip lid (latched). Agitator dimensions: 1 ft. 6 in. dia. Master electric motor, 1/2 hp, 1725 rpm, 440 V, 0.92 amps, 60 Hz, 3 phase. Inlets: (2) 4 in. dia. ports, (1) 1 ft. 2 in. dia. port. Outlets: (1) 2 in. dia. ACME fitting. Overall dimensions: 6 ft. 8 in. L x 5 ft. 7 in. W x 6 ft. 4 in. H.