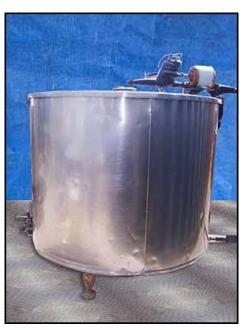

Pfaudler Stainless Steel Insulated Process Tank. Order No: E40303. S/N: 30136. Approximate capacity: 600 gallons. Inside straight wall dimensions: 5 ft. dia. x 3 ft. 11 in. H. Single cover flip lid (latched). Agitator dimensions: 1 ft. 6 in. dia. Master electric motor, 1/2 hp, 1725 rpm, 440 V, 0.92 amps, 60 Hz, 3 phase. Inlets: (2) 4 in. dia. ports, (1) 1 ft. 2 in. dia. port. Outlets: (1) 2 in. dia. ACME fitting. Overall dimensions: 6 ft. 8 in. L x 5 ft. 7 in. W x 6 ft. 4 in. H.