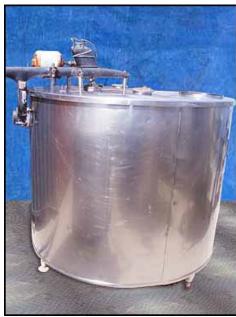

Pfaudler Stainless Steel Insulated Process Tank. Order No: E40303. S/N: 30136. Approximate capacity: 600 gallons. Inside straight wall dimensions: 5 ft. dia. x 3 ft. 11 in. H. Single cover flip lid (latched). Agitator dimensions: 1 ft. 6 in. dia. Master electric motor, 1/2 hp, 1725 rpm, 440 V, 0.92 amps, 60 Hz, 3 phase. Inlets: (2) 4 in. dia. ports, (1) 1 ft. 2 in. dia. port. Outlets: (1) 2 in. dia. ACME fitting. Overall dimensions: 6 ft. 8 in. L x 5 ft. 7 in. W x 6 ft. 4 in. H.