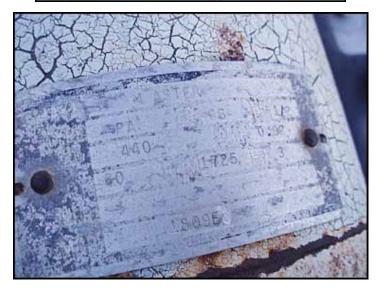

Pfaudler Stainless Steel Insulated Process Tank. Order No: E40303. S/N: 30136. Approximate capacity: 600 gallons. Inside straight wall dimensions: 5 ft. dia. x 3 ft. 11 in. H. Single cover flip lid (latched). Agitator dimensions: 1 ft. 6 in. dia. Master electric motor, 1/2 hp, 1725 rpm, 440 V, 0.92 amps, 60 Hz, 3 phase. Inlets: (2) 4 in. dia. ports, (1) 1 ft. 2 in. dia. port. Outlets: (1) 2 in. dia. ACME fitting. Overall dimensions: 6 ft. 8 in. L x 5 ft. 7 in. W x 6 ft. 4 in. H.