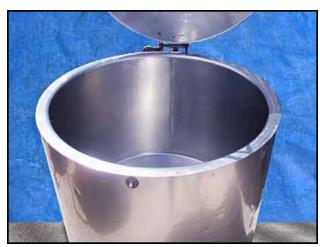

Pfaudler Stainless Steel Insulated Process Tank. Order No: E40303. S/N: 30136. Approximate capacity: 600 gallons. Inside straight wall dimensions: 5 ft. dia. x 3 ft. 11 in. H. Single cover flip lid (latched). Agitator dimensions: 1 ft. 6 in. dia. Master electric motor, 1/2 hp, 1725 rpm, 440 V, 0.92 amps, 60 Hz, 3 phase. Inlets: (2) 4 in. dia. ports, (1) 1 ft. 2 in. dia. port. Outlets: (1) 2 in. dia. ACME fitting. Overall dimensions: 6 ft. 8 in. L x 5 ft. 7 in. W x 6 ft. 4 in. H.