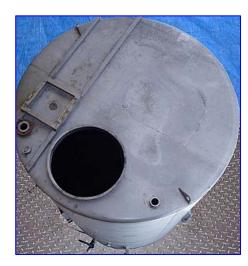

Stainless Steel Single Shell Vertical Tank- 5000 Gallon. Tank includes a 30 in. dia. manway and a liquid level tube indicator. Previously used for corn syrup. Inlets: (1) 2 in. dia. S-line fitting, (1) 3 in. dia. S-line fitting, (1) 3 in. dia. port with a 7-1/2 in. dia. flange and (4) 5/8 in. attachment holes at a center-to-center distance of 4 in. Outlets: (1) 1-1/2 in. dia. S-line fitting, (1) 2 in. dia. S-line fitting, (1) 3 in. dia. S-line fitting with bypass valve (tank). Overall dimensions: 9 ft. 8-1/2 in. Dia. x 12 ft. 10 in. H.