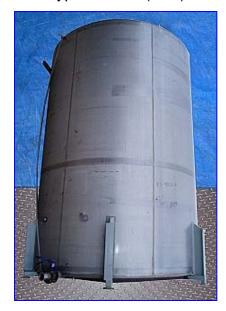

| Stainless Steel Single Shell Vertical Tank- 5000 Gallon |            |
|---------------------------------------------------------|------------|
| Mfg:                                                    | Model:     |
| Stock No. PPCC002.                                      | Serial No. |

Stainless Steel Single Shell Vertical Tank- 5000 Gallon. Tank includes a 30 in. dia. manway and a liquid level tube indicator. Previously used for corn syrup. Inlets: (1) 2 in. dia. S-line fitting, (1) 3 in. dia. S-line fitting, (1) 3 in. dia. port with a 7-1/2 in. dia. flange and (4) 5/8 in. attachment holes at a center-to-center distance of 4 in. Outlets: (1) 1-1/2 in. dia. S-line fitting, (1) 2 in. dia. S-line fitting, (1) 3 in. dia. S-line fitting with bypass valve (tank). Overall dimensions: 9 ft. 8-1/2 in. Dia. x 12 ft. 10 in. H.