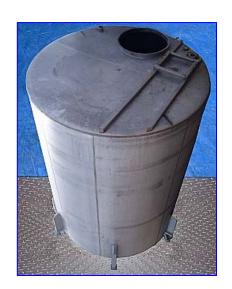

Stainless Steel Single Shell Vertical Tank- 5000 Gallon. Tank includes a 30 in. dia. manway and a liquid level tube indicator. Previously used for corn syrup. Inlets: (1) 2 in. dia. S-line fitting, (1) 3 in. dia. S-line fitting, (1) 3 in. dia. port with a 7-1/2 in. dia. flange and (4) 5/8 in. attachment holes at a center-to-center distance of 4 in. Outlets: (1) 1-1/2 in. dia. S-line fitting, (1) 2 in. dia. S-line fitting, (1) 3 in. dia. S-line fitting with bypass valve (tank). Overall dimensions: 9 ft. 8-1/2 in. Dia. x 12 ft. 10 in. H.