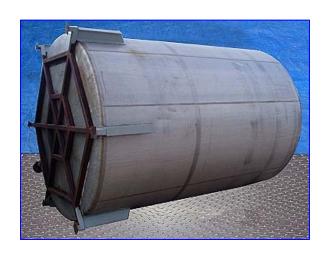

Stainless Steel Single Shell Vertical Tank- 5000 Gallon. Tank includes a 30 in. dia. manway and a liquid level tube indicator. Previously used for corn syrup. Inlets: (1) 2 in. dia. S-line fitting, (1) 3 in. dia. S-line fitting, (1) 3 in. dia. port with a 7-1/2 in. dia. flange and (4) 5/8 in. attachment holes at a center-to-center distance of 4 in. Outlets: (1) 1-1/2 in. dia. S-line fitting, (1) 2 in. dia. S-line fitting, (1) 3 in. dia. S-line fitting with bypass valve (tank). Overall dimensions: 9 ft. 8-1/2 in. Dia. x 12 ft. 10 in. H.