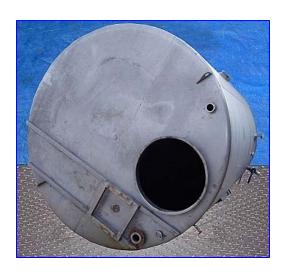

| Stainless Steel Single Shell Vertical Tank- 5000 Gallon |            |
|---------------------------------------------------------|------------|
| Mfg:                                                    | Model:     |
| Stock No. PPCC002.                                      | Serial No. |

Stainless Steel Single Shell Vertical Tank- 5000 Gallon. Tank includes a 30 in. dia. manway and a liquid level tube indicator. Previously used for corn syrup. Inlets: (1) 2 in. dia. S-line fitting, (1) 3 in. dia. S-line fitting, (1) 3 in. dia. port with a 7-1/2 in. dia. flange and (4) 5/8 in. attachment holes at a center-to-center distance of 4 in. Outlets: (1) 1-1/2 in. dia. S-line fitting, (1) 2 in. dia. S-line fitting, (1) 3 in. dia. S-line fitting with bypass valve (tank). Overall dimensions: 9 ft. 8-1/2 in. Dia. x 12 ft. 10 in. H.