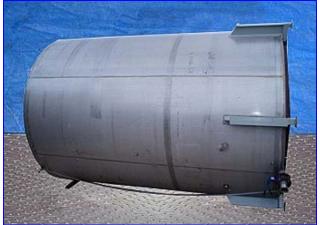

| Stainless Steel Single Shell Vertical Tank- 5000 Gallon |            |
|---------------------------------------------------------|------------|
| Mfg:                                                    | Model:     |
| Stock No. PPCC002.                                      | Serial No. |

Stainless Steel Single Shell Vertical Tank- 5000 Gallon. Tank includes a 30 in. dia. manway and a liquid level tube indicator. Previously used for corn syrup. Inlets: (1) 2 in. dia. S-line fitting, (1) 3 in. dia. S-line fitting, (1) 3 in. dia. port with a 7-1/2 in. dia. flange and (4) 5/8 in. attachment holes at a center-to-center distance of 4 in. Outlets: (1) 1-1/2 in. dia. S-line fitting, (1) 2 in. dia. S-line fitting, (1) 3 in. dia. S-line fitting with bypass valve (tank). Overall dimensions: 9 ft. 8-1/2 in. Dia. x 12 ft. 10 in. H.