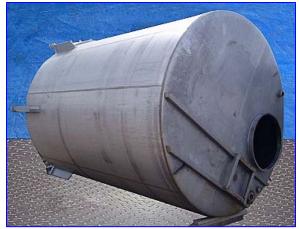

Stainless Steel Single Shell Vertical Tank- 5000 Gallon. Tank includes a 30 in. dia. manway and a liquid level tube indicator. Previously used for corn syrup. Inlets: (1) 2 in. dia. S-line fitting, (1) 3 in. dia. S-line fitting, (1) 3 in. dia. port with a 7-1/2 in. dia. flange and (4) 5/8 in. attachment holes at a center-to-center distance of 4 in. Outlets: (1) 1-1/2 in. dia. S-line fitting, (1) 2 in. dia. S-line fitting, (1) 3 in. dia. S-line fitting with bypass valve (tank). Overall dimensions: 9 ft. 8-1/2 in. Dia. x 12 ft. 10 in. H.