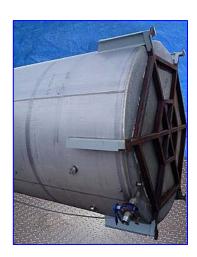

Stainless Steel Single Shell Vertical Tank- 5000 Gallon. Tank includes a 30 in. dia. manway and a liquid level tube indicator. Previously used for corn syrup. Inlets: (1) 2 in. dia. S-line fitting, (1) 3 in. dia. S-line fitting, (1) 3 in. dia. port with a 7-1/2 in. dia. flange and (4) 5/8 in. attachment holes at a center-to-center distance of 4 in. Outlets: (1) 1-1/2 in. dia. S-line fitting, (1) 2 in. dia. S-line fitting, (1) 3 in. dia. S-line fitting with bypass valve (tank). Overall dimensions: 9 ft. 8-1/2 in. Dia. x 12 ft. 10 in. H.