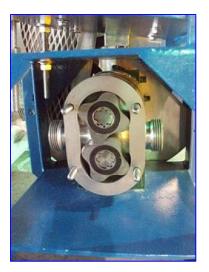

Tri Clover 10 Positive Displacement Pump. Model: PR10. S/N: T3311J. 4-Lobe rotors. Pumping capacity: 9.96 gal @ 474.5 rpm. Maximum capacity @ 20 psi: 12 gpm. Maximum displacement @ 100 rpm: 2.1 gal. Can with stand cold and hot temperatures up to 140°F. Frame mounted. PR is the workhorse if the Tri Clover line, created to make daily takedown applications fast and easy. Lincoln AC Motor, 1 hp, 1740 rpm, 230/460 V, 3.8/1.9 amps, 60 Hz, 3 phase. Final speed: 474.5 rpm. Inlets/outlets: (2) 1-1/2 in. dia. ACME fittings. Overall dimensions: 1 ft. 4 in. L x 1 ft. 3 in. W x 1 ft. 10 in. H.