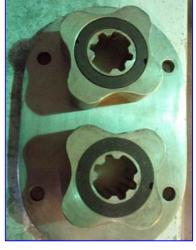

Tri Clover 10 Positive Displacement Pump. Model: PR10. S/N: T3311J. 4-Lobe rotors. Pumping capacity: 9.96 gal @ 474.5 rpm. Maximum capacity @ 20 psi: 12 gpm. Maximum displacement @ 100 rpm: 2.1 gal. Can with stand cold and hot temperatures up to 140°F. Frame mounted. PR is the workhorse if the Tri Clover line, created to make daily takedown applications fast and easy. Lincoln AC Motor, 1 hp, 1740 rpm, 230/460 V, 3.8/1.9 amps, 60 Hz, 3 phase. Final speed: 474.5 rpm. Inlets/outlets: (2) 1-1/2 in. dia. ACME fittings. Overall dimensions: 1 ft. 4 in. L x 1 ft. 3 in. W x 1 ft. 10 in. H.