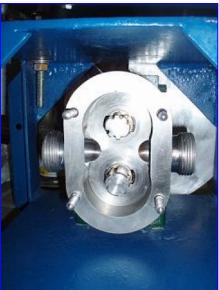

Tri Clover 10 Positive Displacement Pump. Model: PR10. S/N: T3311J. 4-Lobe rotors. Pumping capacity: 9.96 gal @ 474.5 rpm. Maximum capacity @ 20 psi: 12 gpm. Maximum displacement @ 100 rpm: 2.1 gal. Can with stand cold and hot temperatures up to 140°F. Frame mounted. PR is the workhorse if the Tri Clover line, created to make daily takedown applications fast and easy. Lincoln AC Motor, 1 hp, 1740 rpm, 230/460 V, 3.8/1.9 amps, 60 Hz, 3 phase. Final speed: 474.5 rpm. Inlets/outlets: (2) 1-1/2 in. dia. ACME fittings. Overall dimensions: 1 ft. 4 in. L x 1 ft. 3 in. W x 1 ft. 10 in. H.