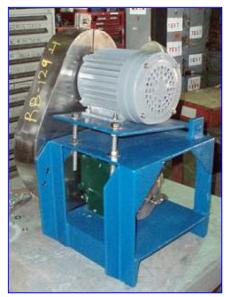

Tri Clover 10 Positive Displacement Pump. Model: PR10. S/N: T3311J. 4-Lobe rotors. Pumping capacity: 9.96 gal @ 474.5 rpm. Maximum capacity @ 20 psi: 12 gpm. Maximum displacement @ 100 rpm: 2.1 gal. Can with stand cold and hot temperatures up to 140°F. Frame mounted. PR is the workhorse if the Tri Clover line, created to make daily takedown applications fast and easy. Lincoln AC Motor, 1 hp, 1740 rpm, 230/460 V, 3.8/1.9 amps, 60 Hz, 3 phase. Final speed: 474.5 rpm. Inlets/outlets: (2) 1-1/2 in. dia. ACME fittings. Overall dimensions: 1 ft. 4 in. L x 1 ft. 3 in. W x 1 ft. 10 in. H.