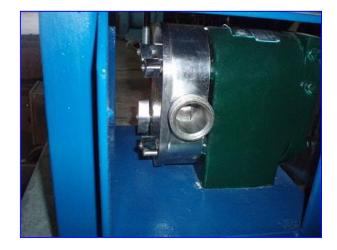

Tri Clover 10 Positive Displacement Pump. Model: PR10. S/N: T3311J. 4-Lobe rotors. Pumping capacity: 9.96 gal @ 474.5 rpm. Maximum capacity @ 20 psi: 12 gpm. Maximum displacement @ 100 rpm: 2.1 gal. Can with stand cold and hot temperatures up to 140°F. Frame mounted. PR is the workhorse if the Tri Clover line, created to make daily takedown applications fast and easy. Lincoln AC Motor, 1 hp, 1740 rpm, 230/460 V, 3.8/1.9 amps, 60 Hz, 3 phase. Final speed: 474.5 rpm. Inlets/outlets: (2) 1-1/2 in. dia. ACME fittings. Overall dimensions: 1 ft. 4 in. L x 1 ft. 3 in. W x 1 ft. 10 in. H.