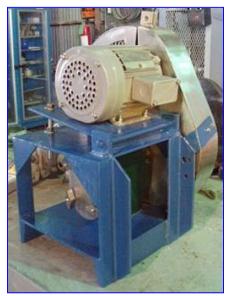

Tri Clover 10 Positive Displacement Pump. Model: PR10. S/N: T3311J. 4-Lobe rotors. Pumping capacity: 9.96 gal @ 474.5 rpm. Maximum capacity @ 20 psi: 12 gpm. Maximum displacement @ 100 rpm: 2.1 gal. Can with stand cold and hot temperatures up to 140°F. Frame mounted. PR is the workhorse if the Tri Clover line, created to make daily takedown applications fast and easy. Lincoln AC Motor, 1 hp, 1740 rpm, 230/460 V, 3.8/1.9 amps, 60 Hz, 3 phase. Final speed: 474.5 rpm. Inlets/outlets: (2) 1-1/2 in. dia. ACME fittings. Overall dimensions: 1 ft. 4 in. L x 1 ft. 3 in. W x 1 ft. 10 in. H.