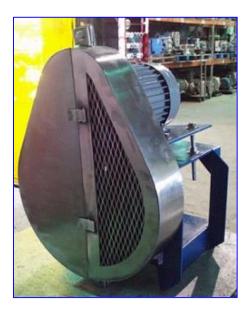

Tri Clover 10 Positive Displacement Pump. Model: PR10. S/N: T3311J. 4-Lobe rotors. Pumping capacity: 9.96 gal @ 474.5 rpm. Maximum capacity @ 20 psi: 12 gpm. Maximum displacement @ 100 rpm: 2.1 gal. Can with stand cold and hot temperatures up to 140°F. Frame mounted. PR is the workhorse if the Tri Clover line, created to make daily takedown applications fast and easy. Lincoln AC Motor, 1 hp, 1740 rpm, 230/460 V, 3.8/1.9 amps, 60 Hz, 3 phase. Final speed: 474.5 rpm. Inlets/outlets: (2) 1-1/2 in. dia. ACME fittings. Overall dimensions: 1 ft. 4 in. L x 1 ft. 3 in. W x 1 ft. 10 in. H.