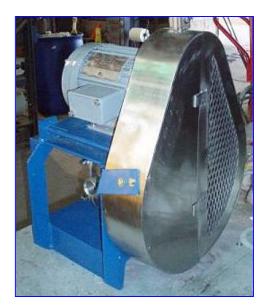

| Tri Clover 10 Positive Displacement Pump |                           |  |
|------------------------------------------|---------------------------|--|
| Mfg: Tri Clover                          | Model: PR10               |  |
| Stock No. RB-129.4                       | Serial No <u>.</u> T3311J |  |

Tri Clover 10 Positive Displacement Pump. Model: PR10. S/N: T3311J. 4-Lobe rotors. Pumping capacity: 9.96 gal @ 474.5 rpm. Maximum capacity @ 20 psi: 12 gpm. Maximum displacement @ 100 rpm: 2.1 gal. Can with stand cold and hot temperatures up to 140°F. Frame mounted. PR is the workhorse if the Tri Clover line, created to make daily takedown applications fast and easy. Lincoln AC Motor, 1 hp, 1740 rpm, 230/460 V, 3.8/1.9 amps, 60 Hz, 3 phase. Final speed: 474.5 rpm. Inlets/outlets: (2) 1-1/2 in. dia. ACME fittings. Overall dimensions: 1 ft. 4 in. L x 1 ft. 3 in. W x 1 ft. 10 in. H.