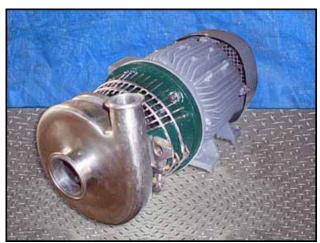

| Tri-Flo C216 Sanitary Centrifugal Pump |                    |
|----------------------------------------|--------------------|
| Mfg: Tri-Flo                           | Model: C216MD18T-S |
| Stock No: RBFM986C                     | Serial No: U5564   |

Tri-Flo Sanitary Centrifugal Pump. Model: C216MD18T-S. S/N: U5564. Flow rate for new pump is 160 gpm with required horsepower. Discuss with sales person your process and product to determine if this refurbished pump should handle your specific duty. Impeller diameter: 5 in. Siemens electric motor, 5 hp, 3475 rpm, 220-230/440-460 V, 12.6-12.2/6.3-6.1 amps, 60 Hz, 3 phase. Inlets: (1) 2-1/2 in. dia. S-line fittings. Outlets: (1) 1-1/2 in. dia. S-line fittings. Overall dimensions: 1 ft. 10 in. L x 1 ft. 2 in. W x 9 in. H.