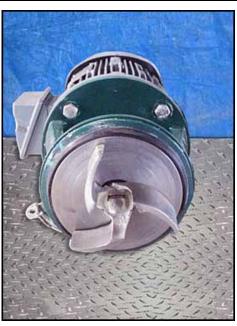

| Tri-Flo C216 Sanitary Centrifugal Pump |                    |
|----------------------------------------|--------------------|
| Mfg: Tri-Flo                           | Model: C216MD18T-S |
| Stock No: RBFM986C                     | Serial No: U5564   |

Tri-Flo Sanitary Centrifugal Pump. Model: C216MD18T-S. S/N: U5564. Flow rate for new pump is 160 gpm with required horsepower. Discuss with sales person your process and product to determine if this refurbished pump should handle your specific duty. Impeller diameter: 5 in. Siemens electric motor, 5 hp, 3475 rpm, 220-230/440-460 V, 12.6-12.2/6.3-6.1 amps, 60 Hz, 3 phase. Inlets: (1) 2-1/2 in. dia. S-line fittings. Outlets: (1) 1-1/2 in. dia. S-line fittings. Overall dimensions: 1 ft. 10 in. L x 1 ft. 2 in. W x 9 in. H.