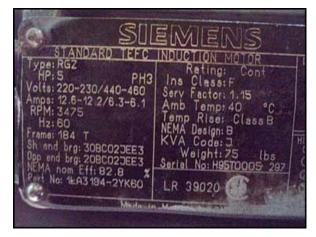

Tri-Flo Sanitary Centrifugal Pump. Model: C216MD18T-S. S/N: U5564. Flow rate for new pump is 160 gpm with required horsepower. Discuss with sales person your process and product to determine if this refurbished pump should handle your specific duty. Impeller diameter: 5 in. Siemens electric motor, 5 hp, 3475 rpm, 220-230/440-460 V, 12.6-12.2/6.3-6.1 amps, 60 Hz, 3 phase. Inlets: (1) 2-1/2 in. dia. S-line fittings. Outlets: (1) 1-1/2 in. dia. S-line fittings. Overall dimensions: 1 ft. 10 in. L x 1 ft. 2 in. W x 9 in. H.