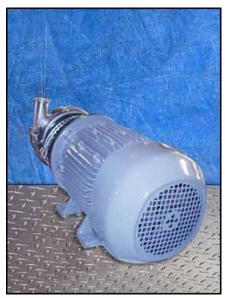

Tri-Flo Sanitary Centrifugal Pump. Model: C216MD18T-S. S/N: U5564. Flow rate for new pump is 160 gpm with required horsepower. Discuss with sales person your process and product to determine if this refurbished pump should handle your specific duty. Impeller diameter: 5 in. Siemens electric motor, 5 hp, 3475 rpm, 220-230/440-460 V, 12.6-12.2/6.3-6.1 amps, 60 Hz, 3 phase. Inlets: (1) 2-1/2 in. dia. S-line fittings. Outlets: (1) 1-1/2 in. dia. S-line fittings. Overall dimensions: 1 ft. 10 in. L x 1 ft. 2 in. W x 9 in. H.