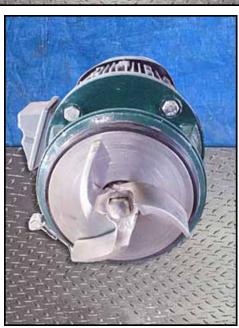

| Tri-Flo C216 Sanitary Centrifugal Pump |                    |
|----------------------------------------|--------------------|
| Mfg: Tri-Flo                           | Model: C216MD18T-S |
| Stock No: RBFM986C                     | Serial No: U5564   |

Tri-Flo Sanitary Centrifugal Pump. Model: C216MD18T-S. S/N: U5564. Flow rate for new pump is 160 gpm with required horsepower. Discuss with sales person your process and product to determine if this refurbished pump should handle your specific duty. Impeller diameter: 5 in. Siemens electric motor, 5 hp, 3475 rpm, 220-230/440-460 V, 12.6-12.2/6.3-6.1 amps, 60 Hz, 3 phase. Inlets: (1) 2-1/2 in. dia. S-line fittings. Outlets: (1) 1-1/2 in. dia. S-line fittings. Overall dimensions: 1 ft. 10 in. L x 1 ft. 2 in. W x 9 in. H.