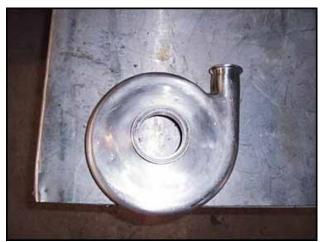

Tri-Flo Sanitary Centrifugal Pump. Model: C216MD18T-S. S/N: U5564. Flow rate for new pump is 160 gpm with required horsepower. Discuss with sales person your process and product to determine if this refurbished pump should handle your specific duty. Impeller diameter: 5 in. Siemens electric motor, 5 hp, 3475 rpm, 220-230/440-460 V, 12.6-12.2/6.3-6.1 amps, 60 Hz, 3 phase. Inlets: (1) 2-1/2 in. dia. S-line fittings. Outlets: (1) 1-1/2 in. dia. S-line fittings. Overall dimensions: 1 ft. 10 in. L x 1 ft. 2 in. W x 9 in. H.