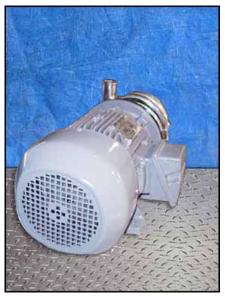

Tri-Flo Sanitary Centrifugal Pump. Model: C216MD18T-S. S/N: U5564. Flow rate for new pump is 160 gpm with required horsepower. Discuss with sales person your process and product to determine if this refurbished pump should handle your specific duty. Impeller diameter: 5 in. Siemens electric motor, 5 hp, 3475 rpm, 220-230/440-460 V, 12.6-12.2/6.3-6.1 amps, 60 Hz, 3 phase. Inlets: (1) 2-1/2 in. dia. S-line fittings. Outlets: (1) 1-1/2 in. dia. S-line fittings. Overall dimensions: 1 ft. 10 in. L x 1 ft. 2 in. W x 9 in. H.