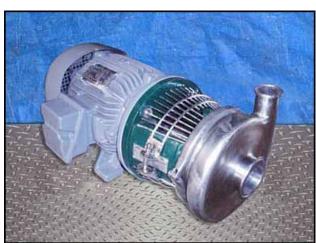

| Tri-Flo C216 Sanitary Centrifugal Pump |                    |
|----------------------------------------|--------------------|
| Mfg: Tri-Flo                           | Model: C216MD18T-S |
| Stock No: RBFM986C                     | Serial No: U5564   |

Tri-Flo Sanitary Centrifugal Pump. Model: C216MD18T-S. S/N: U5564. Flow rate for new pump is 160 gpm with required horsepower. Discuss with sales person your process and product to determine if this refurbished pump should handle your specific duty. Impeller diameter: 5 in. Siemens electric motor, 5 hp, 3475 rpm, 220-230/440-460 V, 12.6-12.2/6.3-6.1 amps, 60 Hz, 3 phase. Inlets: (1) 2-1/2 in. dia. S-line fittings. Outlets: (1) 1-1/2 in. dia. S-line fittings. Overall dimensions: 1 ft. 10 in. L x 1 ft. 2 in. W x 9 in. H.