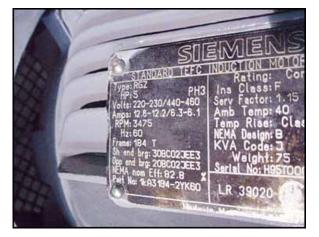

Tri-Flo Sanitary Centrifugal Pump. Model: C216MD18T-S. S/N: U5564. Flow rate for new pump is 160 gpm with required horsepower. Discuss with sales person your process and product to determine if this refurbished pump should handle your specific duty. Impeller diameter: 5 in. Siemens electric motor, 5 hp, 3475 rpm, 220-230/440-460 V, 12.6-12.2/6.3-6.1 amps, 60 Hz, 3 phase. Inlets: (1) 2-1/2 in. dia. S-line fittings. Outlets: (1) 1-1/2 in. dia. S-line fittings. Overall dimensions: 1 ft. 10 in. L x 1 ft. 2 in. W x 9 in. H.