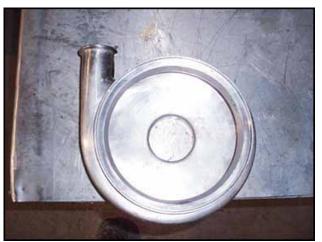

Tri-Flo Sanitary Centrifugal Pump. Model: C216MD18T-S. S/N: U5564. Flow rate for new pump is 160 gpm with required horsepower. Discuss with sales person your process and product to determine if this refurbished pump should handle your specific duty. Impeller diameter: 5 in. Siemens electric motor, 5 hp, 3475 rpm, 220-230/440-460 V, 12.6-12.2/6.3-6.1 amps, 60 Hz, 3 phase. Inlets: (1) 2-1/2 in. dia. S-line fittings. Outlets: (1) 1-1/2 in. dia. S-line fittings. Overall dimensions: 1 ft. 10 in. L x 1 ft. 2 in. W x 9 in. H.