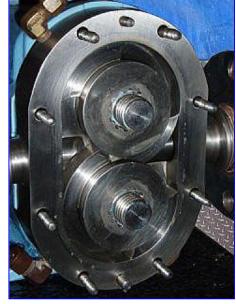

Waukesha 15 Positive Displacement Pump. Model: 15. S/N: 167191 95. 316 Stainless steel construction. Capacity: 5.07 gpm. Nominal capacity: 9 gpm. Displacement per revolution: 0.0142 gal. Maximum speed: 700 rpm. 3-A and BISCC approved pumps, Easy disassembly for easy cleaning and flexible three-way mounting. Reliance Electric SXE Motor, 1/2 hp, 1725 rpm, 280/460 V. 1.5/.75 amps, 60 Hz, 3 phase. Nord Gear Drive, 4.82 ratio, 357 final rpm. Overall dimensions: 35 in. L x 11 in. W x 14 in. H.