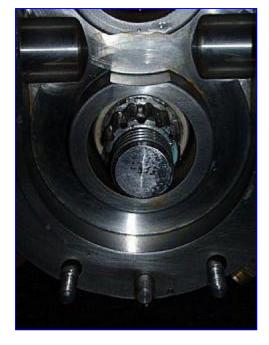

Waukesha 15 Positive Displacement Pump. Model: 15. S/N: 167191 95. 316 Stainless steel construction. Capacity: 5.07 gpm. Nominal capacity: 9 gpm. Displacement per revolution: 0.0142 gal. Maximum speed: 700 rpm. 3-A and BISCC approved pumps, Easy disassembly for easy cleaning and flexible three-way mounting. Reliance Electric SXE Motor, 1/2 hp, 1725 rpm, 280/460 V. 1.5/.75 amps, 60 Hz, 3 phase. Nord Gear Drive, 4.82 ratio, 357 final rpm. Overall dimensions: 35 in. L x 11 in. W x 14 in. H.