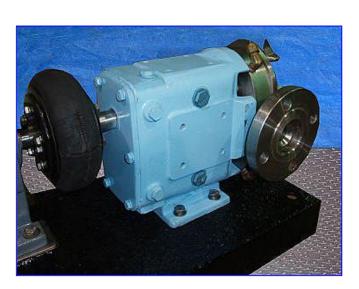

Waukesha 15 Positive Displacement Pump. Model: 15. S/N: 167191 95. 316 Stainless steel construction. Capacity: 5.07 gpm. Nominal capacity: 9 gpm. Displacement per revolution: 0.0142 gal. Maximum speed: 700 rpm. 3-A and BISCC approved pumps, Easy disassembly for easy cleaning and flexible three-way mounting. Reliance Electric SXE Motor, 1/2 hp, 1725 rpm, 280/460 V. 1.5/.75 amps, 60 Hz, 3 phase. Nord Gear Drive, 4.82 ratio, 357 final rpm. Overall dimensions: 35 in. L x 11 in. W x 14 in. H.