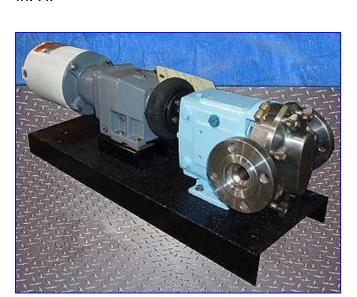

Waukesha 15 Positive Displacement Pump. Model: 15. S/N: 167191 95. 316 Stainless steel construction. Capacity: 5.07 gpm. Nominal capacity: 9 gpm. Displacement per revolution: 0.0142 gal. Maximum speed: 700 rpm. 3-A and BISCC approved pumps, Easy disassembly for easy cleaning and flexible three-way mounting. Reliance Electric SXE Motor, 1/2 hp, 1725 rpm, 280/460 V. 1.5/.75 amps, 60 Hz, 3 phase. Nord Gear Drive, 4.82 ratio, 357 final rpm. Overall dimensions: 35 in. L x 11 in. W x 14 in. H.