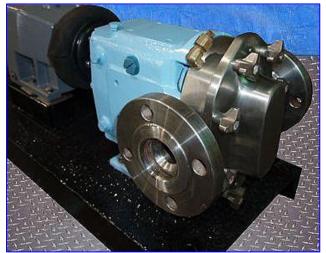

Waukesha 15 Positive Displacement Pump. Model: 15. S/N: 167191 95. 316 Stainless steel construction. Capacity: 5.07 gpm. Nominal capacity: 9 gpm. Displacement per revolution: 0.0142 gal. Maximum speed: 700 rpm. 3-A and BISCC approved pumps, Easy disassembly for easy cleaning and flexible three-way mounting. Reliance Electric SXE Motor, 1/2 hp, 1725 rpm, 280/460 V. 1.5/.75 amps, 60 Hz, 3 phase. Nord Gear Drive, 4.82 ratio, 357 final rpm. Overall dimensions: 35 in. L x 11 in. W x 14 in. H.