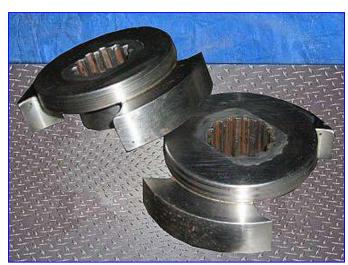

Waukesha 15 Positive Displacement Pump. Model: 15. S/N: 167191 95. 316 Stainless steel construction. Capacity: 5.07 gpm. Nominal capacity: 9 gpm. Displacement per revolution: 0.0142 gal. Maximum speed: 700 rpm. 3-A and BISCC approved pumps, Easy disassembly for easy cleaning and flexible three-way mounting. Reliance Electric SXE Motor, 1/2 hp, 1725 rpm, 280/460 V. 1.5/.75 amps, 60 Hz, 3 phase. Nord Gear Drive, 4.82 ratio, 357 final rpm. Overall dimensions: 35 in. L x 11 in. W x 14 in. H.