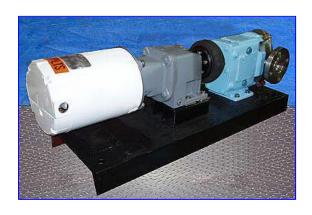

Waukesha 15 Positive Displacement Pump. Model: 15. S/N: 167191 95. 316 Stainless steel construction. Capacity: 5.07 gpm. Nominal capacity: 9 gpm. Displacement per revolution: 0.0142 gal. Maximum speed: 700 rpm. 3-A and BISCC approved pumps, Easy disassembly for easy cleaning and flexible three-way mounting. Reliance Electric SXE Motor, 1/2 hp, 1725 rpm, 280/460 V. 1.5/.75 amps, 60 Hz, 3 phase. Nord Gear Drive, 4.82 ratio, 357 final rpm. Overall dimensions: 35 in. L x 11 in. W x 14 in. H.