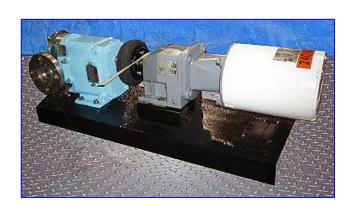

| Waukesha 15 Positive Displacement Pump |                              |
|----------------------------------------|------------------------------|
| Mfg: Waukesha                          | Model: 15                    |
| Stock No. RBPM010.                     | Serial No <u>.</u> 167191 95 |

Waukesha 15 Positive Displacement Pump. Model: 15. S/N: 167191 95. 316 Stainless steel construction. Capacity: 5.07 gpm. Nominal capacity: 9 gpm. Displacement per revolution: 0.0142 gal. Maximum speed: 700 rpm. 3-A and BISCC approved pumps, Easy disassembly for easy cleaning and flexible three-way mounting. Reliance Electric SXE Motor, 1/2 hp, 1725 rpm, 280/460 V. 1.5/.75 amps, 60 Hz, 3 phase. Nord Gear Drive, 4.82 ratio, 357 final rpm. Overall dimensions: 35 in. L x 11 in. W x 14 in. H.