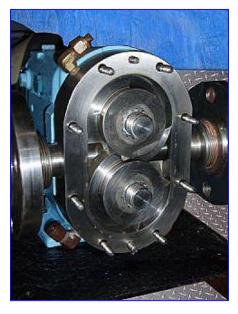

Waukesha 15 Positive Displacement Pump. Model: 15. S/N: 167191 95. 316 Stainless steel construction. Capacity: 5.07 gpm. Nominal capacity: 9 gpm. Displacement per revolution: 0.0142 gal. Maximum speed: 700 rpm. 3-A and BISCC approved pumps, Easy disassembly for easy cleaning and flexible three-way mounting. Reliance Electric SXE Motor, 1/2 hp, 1725 rpm, 280/460 V. 1.5/.75 amps, 60 Hz, 3 phase. Nord Gear Drive, 4.82 ratio, 357 final rpm. Overall dimensions: 35 in. L x 11 in. W x 14 in. H.