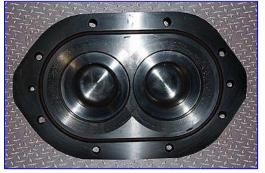

Waukesha 15 Positive Displacement Pump. Model: 15. S/N: 167191 95. 316 Stainless steel construction. Capacity: 5.07 gpm. Nominal capacity: 9 gpm. Displacement per revolution: 0.0142 gal. Maximum speed: 700 rpm. 3-A and BISCC approved pumps, Easy disassembly for easy cleaning and flexible three-way mounting. Reliance Electric SXE Motor, 1/2 hp, 1725 rpm, 280/460 V. 1.5/.75 amps, 60 Hz, 3 phase. Nord Gear Drive, 4.82 ratio, 357 final rpm. Overall dimensions: 35 in. L x 11 in. W x 14 in. H.