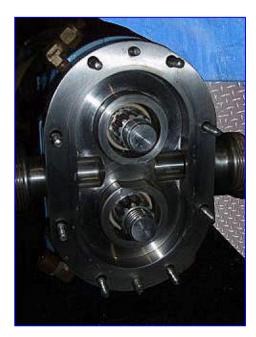

Waukesha 15 Positive Displacement Pump. Model: 15. S/N: 167191 95. 316 Stainless steel construction. Capacity: 5.07 gpm. Nominal capacity: 9 gpm. Displacement per revolution: 0.0142 gal. Maximum speed: 700 rpm. 3-A and BISCC approved pumps, Easy disassembly for easy cleaning and flexible three-way mounting. Reliance Electric SXE Motor, 1/2 hp, 1725 rpm, 280/460 V. 1.5/.75 amps, 60 Hz, 3 phase. Nord Gear Drive, 4.82 ratio, 357 final rpm. Overall dimensions: 35 in. L x 11 in. W x 14 in. H.