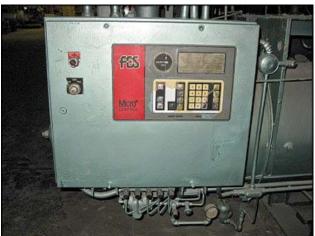

FES Compressor Package Less Compressor and Motor. Components previously used with a Mycom 250SUD-MX Rotary Screw Compressor. Previous refrigerant: ammonia (R-717). This partial package includes: an FES oil separator, FES Micro II controller, Viking oil pump, and oil filter. Oil separator certified by FES Inc. York, PA USA. MAWP: 250 PSI. Max Temp: 200F. FES Serial: 87008. Year built: 1987. Separator dimensions: 30 in. diameter x 132 in. long sidewall. Viking pump motor: Toshiba 7.5 HP, 1170 RPM, 230/460V, 22.2/11.1 amps, 60 Hz, 3-phase. Inlets/Outlets: (2) 5 in. dia. port. (1) 1 ¼ in. dia. port. (1) 1 in. dia. port. Overall dimensions: 13 ft. 9 in. L x 4 ft. 2 in. W x 5 ft. 10 in. H.