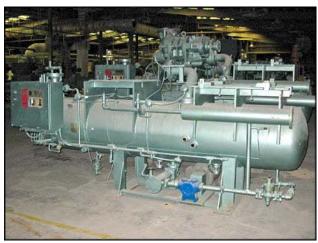

| FES Compressor Package Less Compressor and Motor |                                |
|--------------------------------------------------|--------------------------------|
| Mfg: FES / Mycom                                 | Model: FES 575 HC / Mycom 250L |
| Stock No: RCJF1523.12a                           | <b>Serial No</b> : 87008       |

FES Compressor Package Less Compressor and Motor. Components previously used with a Mycom 250SUD-MX Rotary Screw Compressor. Previous refrigerant: ammonia (R-717). This partial package includes: an FES oil separator, FES Micro II controller, Viking oil pump, and oil filter. Oil separator certified by FES Inc. York, PA USA. MAWP: 250 PSI. Max Temp: 200F. FES Serial: 87008. Year built: 1987. Separator dimensions: 30 in. diameter x 132 in. long sidewall. Viking pump motor: Toshiba 7.5 HP, 1170 RPM, 230/460V, 22.2/11.1 amps, 60 Hz, 3-phase. Inlets/Outlets: (2) 5 in. dia. port. (1) 1 ¼ in. dia. port. (1) 1 in. dia. port. Overall dimensions: 13 ft. 9 in. L x 4 ft. 2 in. W x 5 ft. 10 in. H.