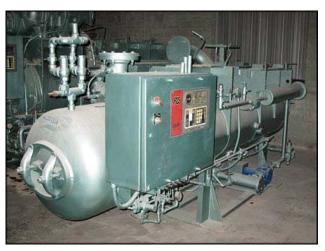

| FES Compressor Package Less Compressor and Motor |                                |
|--------------------------------------------------|--------------------------------|
| Mfg: FES / Mycom                                 | Model: FES 575 HC / Mycom 250L |
| Stock No: RCJF1523.12a                           | <b>Serial No</b> : 87008       |

FES Compressor Package Less Compressor and Motor. Components previously used with a Mycom 250SUD-MX Rotary Screw Compressor. Previous refrigerant: ammonia (R-717). This partial package includes: an FES oil separator, FES Micro II controller, Viking oil pump, and oil filter. Oil separator certified by FES Inc. York, PA USA. MAWP: 250 PSI. Max Temp: 200F. FES Serial: 87008. Year built: 1987. Separator dimensions: 30 in. diameter x 132 in. long sidewall. Viking pump motor: Toshiba 7.5 HP, 1170 RPM, 230/460V, 22.2/11.1 amps, 60 Hz, 3-phase. Inlets/Outlets: (2) 5 in. dia. port. (1) 1 ¼ in. dia. port. (1) 1 in. dia. port. Overall dimensions: 13 ft. 9 in. L x 4 ft. 2 in. W x 5 ft. 10 in. H.