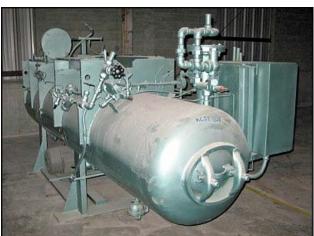

| FES Compressor Package Less Compressor and Motor |                                |
|--------------------------------------------------|--------------------------------|
| Mfg: FES / Mycom                                 | Model: FES 575 HC / Mycom 250L |
| Stock No: RCJF1523.12a                           | <b>Serial No</b> : 87008       |

FES Compressor Package Less Compressor and Motor. Components previously used with a Mycom 250SUD-MX Rotary Screw Compressor. Previous refrigerant: ammonia (R-717). This partial package includes: an FES oil separator, FES Micro II controller, Viking oil pump, and oil filter. Oil separator certified by FES Inc. York, PA USA. MAWP: 250 PSI. Max Temp: 200F. FES Serial: 87008. Year built: 1987. Separator dimensions: 30 in. diameter x 132 in. long sidewall. Viking pump motor: Toshiba 7.5 HP, 1170 RPM, 230/460V, 22.2/11.1 amps, 60 Hz, 3-phase. Inlets/Outlets: (2) 5 in. dia. port. (1) 1 ¼ in. dia. port. (1) 1 in. dia. port. Overall dimensions: 13 ft. 9 in. L x 4 ft. 2 in. W x 5 ft. 10 in. H.