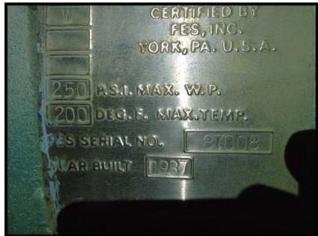

FES Compressor Package Less Compressor and Motor. Components previously used with a Mycom 250SUD-MX Rotary Screw Compressor. Previous refrigerant: ammonia (R-717). This partial package includes: an FES oil separator, FES Micro II controller, Viking oil pump, and oil filter. Oil separator certified by FES Inc. York, PA USA. MAWP: 250 PSI. Max Temp: 200F. FES Serial: 87008. Year built: 1987. Separator dimensions: 30 in. diameter x 132 in. long sidewall. Viking pump motor: Toshiba 7.5 HP, 1170 RPM, 230/460V, 22.2/11.1 amps, 60 Hz, 3-phase. Inlets/Outlets: (2) 5 in. dia. port. (1) 1 ¼ in. dia. port. (1) 1 in. dia. port. Overall dimensions: 13 ft. 9 in. L x 4 ft. 2 in. W x 5 ft. 10 in. H.