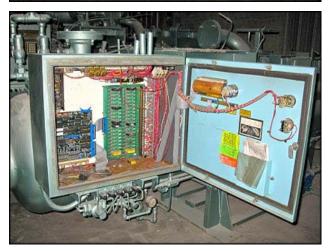

FES Compressor Package Less Compressor and Motor. Components previously used with a Mycom 250SUD-MX Rotary Screw Compressor. Previous refrigerant: ammonia (R-717). This partial package includes: an FES oil separator, FES Micro II controller, Viking oil pump, and oil filter. Oil separator certified by FES Inc. York, PA USA. MAWP: 250 PSI. Max Temp: 200F. FES Serial: 87008. Year built: 1987. Separator dimensions: 30 in. diameter x 132 in. long sidewall. Viking pump motor: Toshiba 7.5 HP, 1170 RPM, 230/460V, 22.2/11.1 amps, 60 Hz, 3-phase. Inlets/Outlets: (2) 5 in. dia. port. (1) 1 ¼ in. dia. port. (1) 1 in. dia. port. Overall dimensions: 13 ft. 9 in. L x 4 ft. 2 in. W x 5 ft. 10 in. H.