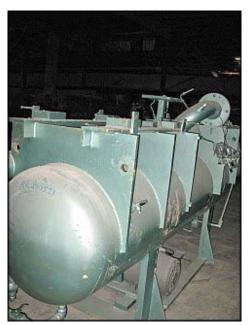

FES Compressor Package Less Compressor and Motor. Components previously used with a Mycom 250SUD-MX Rotary Screw Compressor. Previous refrigerant: ammonia (R-717). This partial package includes: an FES oil separator, FES Micro II controller, Viking oil pump, and oil filter. Oil separator certified by FES Inc. York, PA USA. MAWP: 250 PSI. Max Temp: 200F. FES Serial: 87008. Year built: 1987. Separator dimensions: 30 in. diameter x 132 in. long sidewall. Viking pump motor: Toshiba 7.5 HP, 1170 RPM, 230/460V, 22.2/11.1 amps, 60 Hz, 3-phase. Inlets/Outlets: (2) 5 in. dia. port. (1) 1 ¼ in. dia. port. (1) 1 in. dia. port. Overall dimensions: 13 ft. 9 in. L x 4 ft. 2 in. W x 5 ft. 10 in. H.