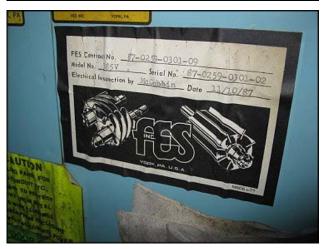

FES Compressor Package Less Compressor and Motor. Components previously used with a Mycom 250SUD-MX Rotary Screw Compressor. Previous refrigerant: ammonia (R-717). This partial package includes: an FES oil separator, FES Micro II controller, Viking oil pump, and oil filter. Oil separator certified by FES Inc. York, PA USA. MAWP: 250 PSI. Max Temp: 200F. FES Serial: 87008. Year built: 1987. Separator dimensions: 30 in. diameter x 132 in. long sidewall. Viking pump motor: Toshiba 7.5 HP, 1170 RPM, 230/460V, 22.2/11.1 amps, 60 Hz, 3-phase. Inlets/Outlets: (2) 5 in. dia. port. (1) 1 ¼ in. dia. port. (1) 1 in. dia. port. Overall dimensions: 13 ft. 9 in. L x 4 ft. 2 in. W x 5 ft. 10 in. H.