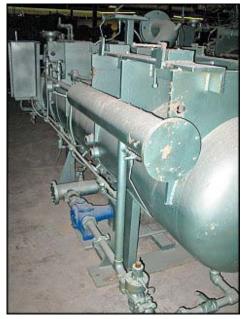

FES Compressor Package Less Compressor and Motor. Components previously used with a Mycom 250SUD-MX Rotary Screw Compressor. Previous refrigerant: ammonia (R-717). This partial package includes: an FES oil separator, FES Micro II controller, Viking oil pump, and oil filter. Oil separator certified by FES Inc. York, PA USA. MAWP: 250 PSI. Max Temp: 200F. FES Serial: 87008. Year built: 1987. Separator dimensions: 30 in. diameter x 132 in. long sidewall. Viking pump motor: Toshiba 7.5 HP, 1170 RPM, 230/460V, 22.2/11.1 amps, 60 Hz, 3-phase. Inlets/Outlets: (2) 5 in. dia. port. (1) 1 ¼ in. dia. port. (1) 1 in. dia. port. Overall dimensions: 13 ft. 9 in. L x 4 ft. 2 in. W x 5 ft. 10 in. H.