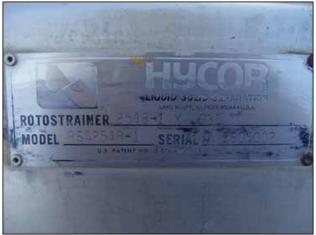

| Parkson Hycor Stainless Steel Roto Strainer Solid/Liquid Separator |                     |
|--------------------------------------------------------------------|---------------------|
| Mfg: Parkson Hycor Corporation                                     | Model: RSA2548-1    |
| Stock No: RCJF1578.20                                              | Serial No: H1805002 |

Parkson Hycor Corporation Stainless Steel Roto Strainer Solid / Liquid Separator. Model: RSA2548-1. Serial No: H1805002. Dewatering screen: 48 in. L x 25 in. Dia. Screen Opening: 0.030 in. The Roto strainer screen features a heavy-duty corrosion-resistant stainless steel chassis and wedgewire screening cylinder. The screen is externally fed so that influent is directed under a baffle, then upward and over the length of the cylinder. The natural action of wastewater cascading through the screen creates a powerful backwash, which results in a continuously clean surface. Solids are caught on the outside of the screen surface and are removed by a tensioned doctor blade. (2) Inlets: 10-1/2 in. and 5 in. (1) Outlet: 4-1/2 in. Overall dimensions: 5 ft. 10 in. L x 4 ft. 1 in. W x 4 ft. 4 in. H.