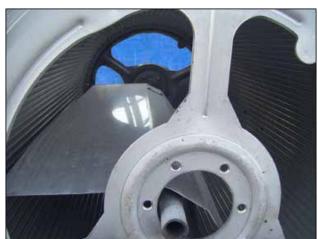

Parkson Hycor Corporation Stainless Steel Roto Strainer Solid / Liquid Separator. Model: RSA2548-1. Serial No: H1805002. Dewatering screen: 48 in. L x 25 in. Dia. Screen Opening: 0.030 in. The Roto strainer screen features a heavy-duty corrosion-resistant stainless steel chassis and wedgewire screening cylinder. The screen is externally fed so that influent is directed under a baffle, then upward and over the length of the cylinder. The natural action of wastewater cascading through the screen creates a powerful backwash, which results in a continuously clean surface. Solids are caught on the outside of the screen surface and are removed by a tensioned doctor blade. (2) Inlets: 10-1/2 in. and 5 in. (1) Outlet: 4-1/2 in. Overall dimensions: 5 ft. 10 in. L x 4 ft. 1 in. W x 4 ft. 4 in. H.