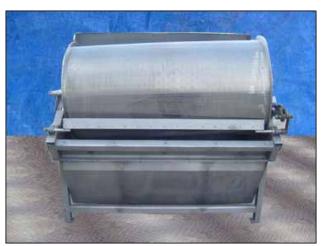

Parkson Hycor Corporation Stainless Steel Roto Strainer Solid / Liquid Separator. Model: RSA2548-1. Serial No: H1805002. Dewatering screen: 48 in. L x 25 in. Dia. Screen Opening: 0.030 in. The Roto strainer screen features a heavy-duty corrosion-resistant stainless steel chassis and wedgewire screening cylinder. The screen is externally fed so that influent is directed under a baffle, then upward and over the length of the cylinder. The natural action of wastewater cascading through the screen creates a powerful backwash, which results in a continuously clean surface. Solids are caught on the outside of the screen surface and are removed by a tensioned doctor blade. (2) Inlets: 10-1/2 in. and 5 in. (1) Outlet: 4-1/2 in. Overall dimensions: 5 ft. 10 in. L x 4 ft. 1 in. W x 4 ft. 4 in. H.