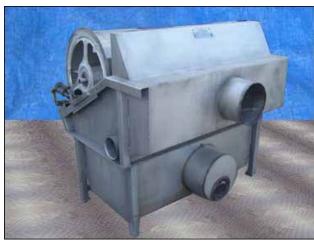

Parkson Hycor Corporation Stainless Steel Roto Strainer Solid / Liquid Separator. Model: RSA2548-1. Serial No: H1805002. Dewatering screen: 48 in. L x 25 in. Dia. Screen Opening: 0.030 in. The Roto strainer screen features a heavy-duty corrosion-resistant stainless steel chassis and wedgewire screening cylinder. The screen is externally fed so that influent is directed under a baffle, then upward and over the length of the cylinder. The natural action of wastewater cascading through the screen creates a powerful backwash, which results in a continuously clean surface. Solids are caught on the outside of the screen surface and are removed by a tensioned doctor blade. (2) Inlets: 10-1/2 in. and 5 in. (1) Outlet: 4-1/2 in. Overall dimensions: 5 ft. 10 in. L x 4 ft. 1 in. W x 4 ft. 4 in. H.