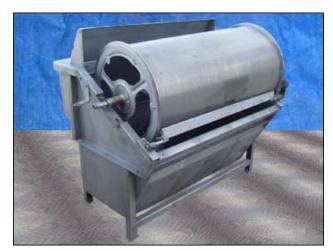

Parkson Hycor Corporation Stainless Steel Roto Strainer Solid / Liquid Separator. Model: RSA2548-1. Serial No: H1805002. Dewatering screen: 48 in. L x 25 in. Dia. Screen Opening: 0.030 in. The Roto strainer screen features a heavy-duty corrosion-resistant stainless steel chassis and wedgewire screening cylinder. The screen is externally fed so that influent is directed under a baffle, then upward and over the length of the cylinder. The natural action of wastewater cascading through the screen creates a powerful backwash, which results in a continuously clean surface. Solids are caught on the outside of the screen surface and are removed by a tensioned doctor blade. (2) Inlets: 10-1/2 in. and 5 in. (1) Outlet: 4-1/2 in. Overall dimensions: 5 ft. 10 in. L x 4 ft. 1 in. W x 4 ft. 4 in. H.