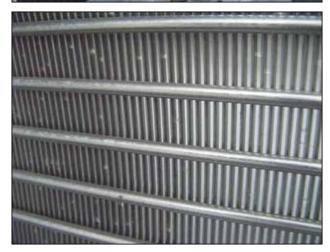

Parkson Hycor Corporation Stainless Steel Roto Strainer Solid / Liquid Separator. Model: RSA2548-1. Serial No: H1805002. Dewatering screen: 48 in. L x 25 in. Dia. Screen Opening: 0.030 in. The Roto strainer screen features a heavy-duty corrosion-resistant stainless steel chassis and wedgewire screening cylinder. The screen is externally fed so that influent is directed under a baffle, then upward and over the length of the cylinder. The natural action of wastewater cascading through the screen creates a powerful backwash, which results in a continuously clean surface. Solids are caught on the outside of the screen surface and are removed by a tensioned doctor blade. (2) Inlets: 10-1/2 in. and 5 in. (1) Outlet: 4-1/2 in. Overall dimensions: 5 ft. 10 in. L x 4 ft. 1 in. W x 4 ft. 4 in. H.