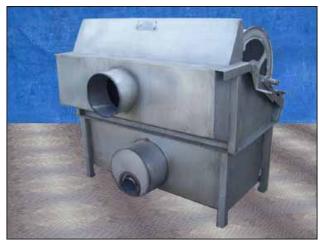

Parkson Hycor Corporation Stainless Steel Roto Strainer Solid / Liquid Separator. Model: RSA2548-1. Serial No: H1805002. Dewatering screen: 48 in. L x 25 in. Dia. Screen Opening: 0.030 in. The Roto strainer screen features a heavy-duty corrosion-resistant stainless steel chassis and wedgewire screening cylinder. The screen is externally fed so that influent is directed under a baffle, then upward and over the length of the cylinder. The natural action of wastewater cascading through the screen creates a powerful backwash, which results in a continuously clean surface. Solids are caught on the outside of the screen surface and are removed by a tensioned doctor blade. (2) Inlets: 10-1/2 in. and 5 in. (1) Outlet: 4-1/2 in. Overall dimensions: 5 ft. 10 in. L x 4 ft. 1 in. W x 4 ft. 4 in. H.