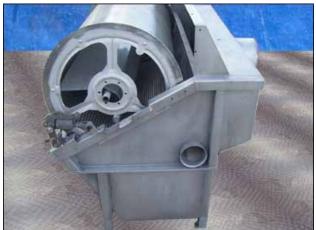

Parkson Hycor Corporation Stainless Steel Roto Strainer Solid / Liquid Separator. Model: RSA2548-1. Serial No: H1805002. Dewatering screen: 48 in. L x 25 in. Dia. Screen Opening: 0.030 in. The Roto strainer screen features a heavy-duty corrosion-resistant stainless steel chassis and wedgewire screening cylinder. The screen is externally fed so that influent is directed under a baffle, then upward and over the length of the cylinder. The natural action of wastewater cascading through the screen creates a powerful backwash, which results in a continuously clean surface. Solids are caught on the outside of the screen surface and are removed by a tensioned doctor blade. (2) Inlets: 10-1/2 in. and 5 in. (1) Outlet: 4-1/2 in. Overall dimensions: 5 ft. 10 in. L x 4 ft. 1 in. W x 4 ft. 4 in. H.