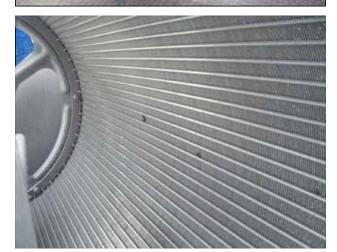

Parkson Hycor Corporation Stainless Steel Roto Strainer Solid / Liquid Separator. Model: RSA2548-1. Serial No: H1805002. Dewatering screen: 48 in. L x 25 in. Dia. Screen Opening: 0.030 in. The Roto strainer screen features a heavy-duty corrosion-resistant stainless steel chassis and wedgewire screening cylinder. The screen is externally fed so that influent is directed under a baffle, then upward and over the length of the cylinder. The natural action of wastewater cascading through the screen creates a powerful backwash, which results in a continuously clean surface. Solids are caught on the outside of the screen surface and are removed by a tensioned doctor blade. (2) Inlets: 10-1/2 in. and 5 in. (1) Outlet: 4-1/2 in. Overall dimensions: 5 ft. 10 in. L x 4 ft. 1 in. W x 4 ft. 4 in. H.