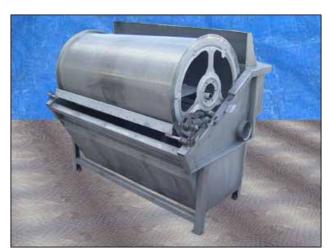

Parkson Hycor Corporation Stainless Steel Roto Strainer Solid / Liquid Separator. Model: RSA2548-1. Serial No: H1805002. Dewatering screen: 48 in. L x 25 in. Dia. Screen Opening: 0.030 in. The Roto strainer screen features a heavy-duty corrosion-resistant stainless steel chassis and wedgewire screening cylinder. The screen is externally fed so that influent is directed under a baffle, then upward and over the length of the cylinder. The natural action of wastewater cascading through the screen creates a powerful backwash, which results in a continuously clean surface. Solids are caught on the outside of the screen surface and are removed by a tensioned doctor blade. (2) Inlets: 10-1/2 in. and 5 in. (1) Outlet: 4-1/2 in. Overall dimensions: 5 ft. 10 in. L x 4 ft. 1 in. W x 4 ft. 4 in. H.