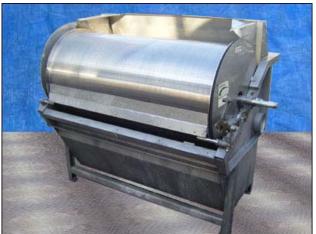

Parkson Hycor Corporation Stainless Steel Roto Strainer Solid / Liquid Separator. Model: RSA2548-1. Serial No: H1805002-A. Dewatering screen: 48 in. L x 25 in. Dia. Screen Opening: 0.030 in. The Roto strainer screen features a heavy-duty corrosion-resistant stainless steel chassis and wedge wire screening cylinder. The screen is externally fed so that influent is directed under a baffle, then upward and over the length of the cylinder. The natural action of wastewater cascading through the screen creates a powerful backwash, which results in a continuously clean surface. Solids are caught on the outside of the screen surface and are removed by a tensioned doctor blade. (2) Inlets: 10-1/2 in. and 5 in. (1) Outlet: 4-1/2 in. Overall dimensions: 5 ft. 10 in. L x 4 ft. 1 in. W x 4 ft. 4 in. H.