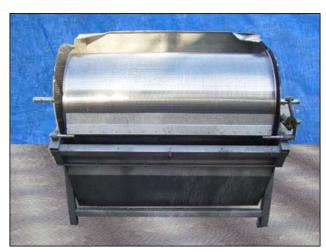

Parkson Hycor Corporation Stainless Steel Roto Strainer Solid / Liquid Separator. Model: RSA2548-1. Serial No: H1805002-A. Dewatering screen: 48 in. L x 25 in. Dia. Screen Opening: 0.030 in. The Roto strainer screen features a heavy-duty corrosion-resistant stainless steel chassis and wedge wire screening cylinder. The screen is externally fed so that influent is directed under a baffle, then upward and over the length of the cylinder. The natural action of wastewater cascading through the screen creates a powerful backwash, which results in a continuously clean surface. Solids are caught on the outside of the screen surface and are removed by a tensioned doctor blade. (2) Inlets: 10-1/2 in. and 5 in. (1) Outlet: 4-1/2 in. Overall dimensions: 5 ft. 10 in. L x 4 ft. 1 in. W x 4 ft. 4 in. H.