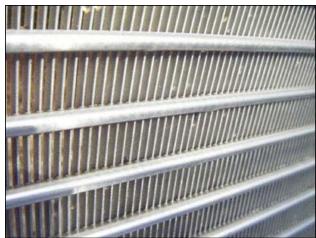

Parkson Hycor Corporation Stainless Steel Roto Strainer Solid / Liquid Separator. Model: RSA2548-1. Serial No: H1805002-A. Dewatering screen: 48 in. L x 25 in. Dia. Screen Opening: 0.030 in. The Roto strainer screen features a heavy-duty corrosion-resistant stainless steel chassis and wedge wire screening cylinder. The screen is externally fed so that influent is directed under a baffle, then upward and over the length of the cylinder. The natural action of wastewater cascading through the screen creates a powerful backwash, which results in a continuously clean surface. Solids are caught on the outside of the screen surface and are removed by a tensioned doctor blade. (2) Inlets: 10-1/2 in. and 5 in. (1) Outlet: 4-1/2 in. Overall dimensions: 5 ft. 10 in. L x 4 ft. 1 in. W x 4 ft. 4 in. H.