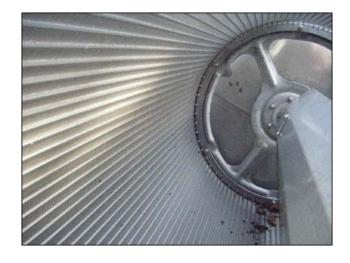

Parkson Hycor Corporation Stainless Steel Roto Strainer Solid / Liquid Separator. Model: RSA2548-1. Serial No: H1805002-A. Dewatering screen: 48 in. L x 25 in. Dia. Screen Opening: 0.030 in. The Roto strainer screen features a heavy-duty corrosion-resistant stainless steel chassis and wedge wire screening cylinder. The screen is externally fed so that influent is directed under a baffle, then upward and over the length of the cylinder. The natural action of wastewater cascading through the screen creates a powerful backwash, which results in a continuously clean surface. Solids are caught on the outside of the screen surface and are removed by a tensioned doctor blade. (2) Inlets: 10-1/2 in. and 5 in. (1) Outlet: 4-1/2 in. Overall dimensions: 5 ft. 10 in. L x 4 ft. 1 in. W x 4 ft. 4 in. H.