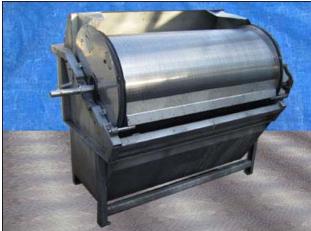

Parkson Hycor Corporation Stainless Steel Roto Strainer Solid / Liquid Separator. Model: RSA2548-1. Serial No: H1805002-A. Dewatering screen: 48 in. L x 25 in. Dia. Screen Opening: 0.030 in. The Roto strainer screen features a heavy-duty corrosion-resistant stainless steel chassis and wedge wire screening cylinder. The screen is externally fed so that influent is directed under a baffle, then upward and over the length of the cylinder. The natural action of wastewater cascading through the screen creates a powerful backwash, which results in a continuously clean surface. Solids are caught on the outside of the screen surface and are removed by a tensioned doctor blade. (2) Inlets: 10-1/2 in. and 5 in. (1) Outlet: 4-1/2 in. Overall dimensions: 5 ft. 10 in. L x 4 ft. 1 in. W x 4 ft. 4 in. H.