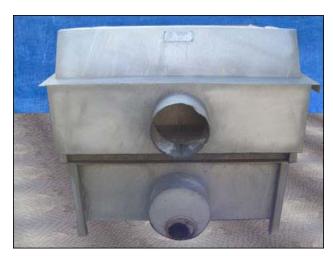

Parkson Hycor Corporation Stainless Steel Roto Strainer Solid / Liquid Separator. Model: RSA2548-1. Serial No: H1805002-A. Dewatering screen: 48 in. L x 25 in. Dia. Screen Opening: 0.030 in. The Roto strainer screen features a heavy-duty corrosion-resistant stainless steel chassis and wedge wire screening cylinder. The screen is externally fed so that influent is directed under a baffle, then upward and over the length of the cylinder. The natural action of wastewater cascading through the screen creates a powerful backwash, which results in a continuously clean surface. Solids are caught on the outside of the screen surface and are removed by a tensioned doctor blade. (2) Inlets: 10-1/2 in. and 5 in. (1) Outlet: 4-1/2 in. Overall dimensions: 5 ft. 10 in. L x 4 ft. 1 in. W x 4 ft. 4 in. H.