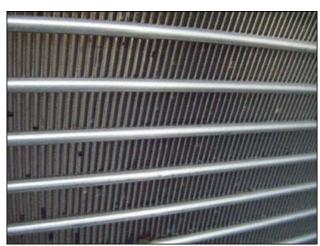

Parkson Hycor Corporation Stainless Steel Roto Strainer Solid / Liquid Separator. Model: RSA2548-1. Serial No: H1805002-A. Dewatering screen: 48 in. L x 25 in. Dia. Screen Opening: 0.030 in. The Roto strainer screen features a heavy-duty corrosion-resistant stainless steel chassis and wedge wire screening cylinder. The screen is externally fed so that influent is directed under a baffle, then upward and over the length of the cylinder. The natural action of wastewater cascading through the screen creates a powerful backwash, which results in a continuously clean surface. Solids are caught on the outside of the screen surface and are removed by a tensioned doctor blade. (2) Inlets: 10-1/2 in. and 5 in. (1) Outlet: 4-1/2 in. Overall dimensions: 5 ft. 10 in. L x 4 ft. 1 in. W x 4 ft. 4 in. H.