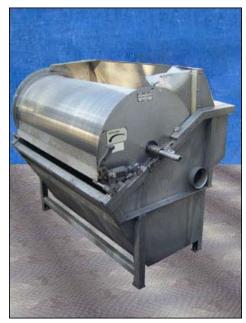

| Parkson Hycor Stainless Steel Roto Strainer Solid/Liquid Separator |                       |
|--------------------------------------------------------------------|-----------------------|
| Mfg: Parkson Hycor Corporation                                     | Model: RSA2548-1      |
| Stock No: RCJF1579.20                                              | Serial No: H1805002-A |

Parkson Hycor Corporation Stainless Steel Roto Strainer Solid / Liquid Separator. Model: RSA2548-1. Serial No: H1805002-A. Dewatering screen: 48 in. L x 25 in. Dia. Screen Opening: 0.030 in. The Roto strainer screen features a heavy-duty corrosion-resistant stainless steel chassis and wedge wire screening cylinder. The screen is externally fed so that influent is directed under a baffle, then upward and over the length of the cylinder. The natural action of wastewater cascading through the screen creates a powerful backwash, which results in a continuously clean surface. Solids are caught on the outside of the screen surface and are removed by a tensioned doctor blade. (2) Inlets: 10-1/2 in. and 5 in. (1) Outlet: 4-1/2 in. Overall dimensions: 5 ft. 10 in. L x 4 ft. 1 in. W x 4 ft. 4 in. H.