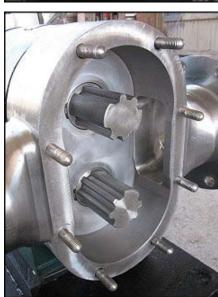

Tri-Clover Rotary Pump. Model: PR300-4-TC1-4-ST-S. S/N: T7122J. Flow rate for new pump is 300 gpm with required horsepower and pressure. Discuss with salesperson your process and product to determine if this pump should handle your specific duty. (2) 7-3/4 in. rotors. General Electric motor: 20 HP, 1770 RPM, 200-230/460 V, 49.2/24.6 A, 60 Hz, 3 Phase. (2) 6 in. dia. flanges. (8) 7/8 in. dia. mounting holes. 3-5/8 in. adjacent, 9-1/2 in. opposite. Overall dimensions: 6 ft. 1-1/2 in. L x 1 ft. 9 in. W x 2 ft. 2 in. H.(GJ).