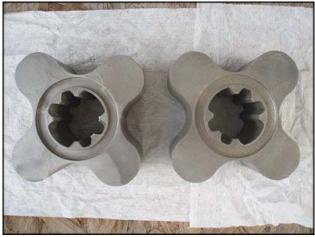

Tri-Clover Rotary Pump. Model: PR300-4-TC1-4-ST-S. S/N: T7122J. Flow rate for new pump is 300 gpm with required horsepower and pressure. Discuss with salesperson your process and product to determine if this pump should handle your specific duty. (2) 7-3/4 in. rotors. General Electric motor: 20 HP, 1770 RPM, 200-230/460 V, 49.2/24.6 A, 60 Hz, 3 Phase. (2) 6 in. dia. flanges. (8) 7/8 in. dia. mounting holes. 3-5/8 in. adjacent, 9-1/2 in. opposite. Overall dimensions: 6 ft. 1-1/2 in. L x 1 ft. 9 in. W x 2 ft. 2 in. H.(GJ).