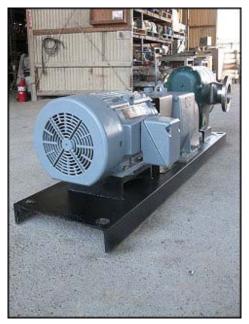

| Tri Clover PR300 Pump |                           |
|-----------------------|---------------------------|
| Mfg: Tri Clover       | Model: PR300-4-TC1-4-ST-S |
| Stock No: RCJF1602.15 | Serial No: T7122J         |

Tri-Clover Rotary Pump. Model: PR300-4-TC1-4-ST-S. S/N: T7122J. Flow rate for new pump is 300 gpm with required horsepower and pressure. Discuss with salesperson your process and product to determine if this pump should handle your specific duty. (2) 7-3/4 in. rotors. General Electric motor: 20 HP, 1770 RPM, 200-230/460 V, 49.2/24.6 A, 60 Hz, 3 Phase. (2) 6 in. dia. flanges. (8) 7/8 in. dia. mounting holes. 3-5/8 in. adjacent, 9-1/2 in. opposite. Overall dimensions: 6 ft. 1-1/2 in. L x 1 ft. 9 in. W x 2 ft. 2 in. H.(GJ).