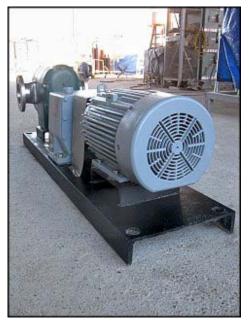

| Tri Clover PR300 Pump |                           |
|-----------------------|---------------------------|
| Mfg: Tri Clover       | Model: PR300-4-TC1-4-ST-S |
| Stock No: RCJF1602.15 | Serial No: T7122J         |

Tri-Clover Rotary Pump. Model: PR300-4-TC1-4-ST-S. S/N: T7122J. Flow rate for new pump is 300 gpm with required horsepower and pressure. Discuss with salesperson your process and product to determine if this pump should handle your specific duty. (2) 7-3/4 in. rotors. General Electric motor: 20 HP, 1770 RPM, 200-230/460 V, 49.2/24.6 A, 60 Hz, 3 Phase. (2) 6 in. dia. flanges. (8) 7/8 in. dia. mounting holes. 3-5/8 in. adjacent, 9-1/2 in. opposite. Overall dimensions: 6 ft. 1-1/2 in. L x 1 ft. 9 in. W x 2 ft. 2 in. H.(GJ).