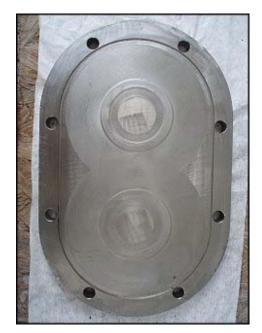

Tri-Clover Rotary Pump. Model: PR300-4-TC1-4-ST-S. S/N: T7122J. Flow rate for new pump is 300 gpm with required horsepower and pressure. Discuss with salesperson your process and product to determine if this pump should handle your specific duty. (2) 7-3/4 in. rotors. General Electric motor: 20 HP, 1770 RPM, 200-230/460 V, 49.2/24.6 A, 60 Hz, 3 Phase. (2) 6 in. dia. flanges. (8) 7/8 in. dia. mounting holes. 3-5/8 in. adjacent, 9-1/2 in. opposite. Overall dimensions: 6 ft. 1-1/2 in. L x 1 ft. 9 in. W x 2 ft. 2 in. H.(GJ).