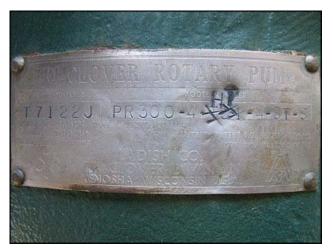

| Tri Clover PR300 Pump |                           |
|-----------------------|---------------------------|
| Mfg: Tri Clover       | Model: PR300-4-TC1-4-ST-S |
| Stock No: RCJF1602.15 | Serial No: T7122J         |

Tri-Clover Rotary Pump. Model: PR300-4-TC1-4-ST-S. S/N: T7122J. Flow rate for new pump is 300 gpm with required horsepower and pressure. Discuss with salesperson your process and product to determine if this pump should handle your specific duty. (2) 7-3/4 in. rotors. General Electric motor: 20 HP, 1770 RPM, 200-230/460 V, 49.2/24.6 A, 60 Hz, 3 Phase. (2) 6 in. dia. flanges. (8) 7/8 in. dia. mounting holes. 3-5/8 in. adjacent, 9-1/2 in. opposite. Overall dimensions: 6 ft. 1-1/2 in. L x 1 ft. 9 in. W x 2 ft. 2 in. H.(GJ).