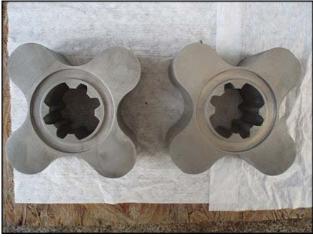

Tri-Clover Rotary Pump. Model: PR300-4-TC1-4-ST-S. S/N: T7122J. Flow rate for new pump is 300 gpm with required horsepower and pressure. Discuss with salesperson your process and product to determine if this pump should handle your specific duty. (2) 7-3/4 in. rotors. General Electric motor: 20 HP, 1770 RPM, 200-230/460 V, 49.2/24.6 A, 60 Hz, 3 Phase. (2) 6 in. dia. flanges. (8) 7/8 in. dia. mounting holes. 3-5/8 in. adjacent, 9-1/2 in. opposite. Overall dimensions: 6 ft. 1-1/2 in. L x 1 ft. 9 in. W x 2 ft. 2 in. H.(GJ).