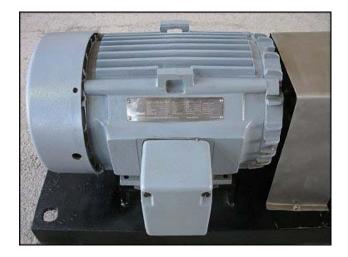

Tri-Clover Rotary Pump. Model: PR300-4-TC1-4-ST-S. S/N: T7122J. Flow rate for new pump is 300 gpm with required horsepower and pressure. Discuss with salesperson your process and product to determine if this pump should handle your specific duty. (2) 7-3/4 in. rotors. General Electric motor: 20 HP, 1770 RPM, 200-230/460 V, 49.2/24.6 A, 60 Hz, 3 Phase. (2) 6 in. dia. flanges. (8) 7/8 in. dia. mounting holes. 3-5/8 in. adjacent, 9-1/2 in. opposite. Overall dimensions: 6 ft. 1-1/2 in. L x 1 ft. 9 in. W x 2 ft. 2 in. H.(GJ).