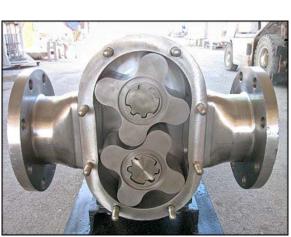

Tri-Clover Rotary Pump. Model: PR300-4-TC1-4-ST-S. S/N: T7122J. Flow rate for new pump is 300 gpm with required horsepower and pressure. Discuss with salesperson your process and product to determine if this pump should handle your specific duty. (2) 7-3/4 in. rotors. General Electric motor: 20 HP, 1770 RPM, 200-230/460 V, 49.2/24.6 A, 60 Hz, 3 Phase. (2) 6 in. dia. flanges. (8) 7/8 in. dia. mounting holes. 3-5/8 in. adjacent, 9-1/2 in. opposite. Overall dimensions: 6 ft. 1-1/2 in. L x 1 ft. 9 in. W x 2 ft. 2 in. H.(GJ).