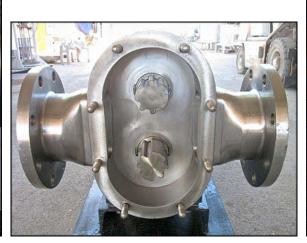

Tri-Clover Rotary Pump. Model: PR300-4-TC1-4-ST-S. S/N: T7122J. Flow rate for new pump is 300 gpm with required horsepower and pressure. Discuss with salesperson your process and product to determine if this pump should handle your specific duty. (2) 7-3/4 in. rotors. General Electric motor: 20 HP, 1770 RPM, 200-230/460 V, 49.2/24.6 A, 60 Hz, 3 Phase. (2) 6 in. dia. flanges. (8) 7/8 in. dia. mounting holes. 3-5/8 in. adjacent, 9-1/2 in. opposite. Overall dimensions: 6 ft. 1-1/2 in. L x 1 ft. 9 in. W x 2 ft. 2 in. H.(GJ).