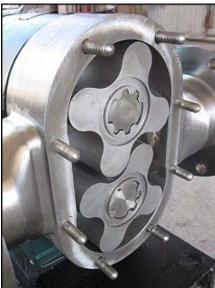

Tri-Clover Rotary Pump. Model: PR300-4-TC1-4-ST-S. S/N: T7122J. Flow rate for new pump is 300 gpm with required horsepower and pressure. Discuss with salesperson your process and product to determine if this pump should handle your specific duty. (2) 7-3/4 in. rotors. General Electric motor: 20 HP, 1770 RPM, 200-230/460 V, 49.2/24.6 A, 60 Hz, 3 Phase. (2) 6 in. dia. flanges. (8) 7/8 in. dia. mounting holes. 3-5/8 in. adjacent, 9-1/2 in. opposite. Overall dimensions: 6 ft. 1-1/2 in. L x 1 ft. 9 in. W x 2 ft. 2 in. H.(GJ).