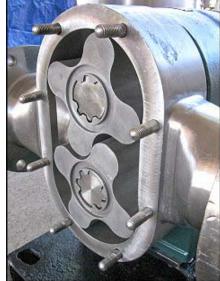

Tri-Clover Rotary Pump. Model: PR300-4-TC1-4-ST-S. S/N: T7122J. Flow rate for new pump is 300 gpm with required horsepower and pressure. Discuss with salesperson your process and product to determine if this pump should handle your specific duty. (2) 7-3/4 in. rotors. General Electric motor: 20 HP, 1770 RPM, 200-230/460 V, 49.2/24.6 A, 60 Hz, 3 Phase. (2) 6 in. dia. flanges. (8) 7/8 in. dia. mounting holes. 3-5/8 in. adjacent, 9-1/2 in. opposite. Overall dimensions: 6 ft. 1-1/2 in. L x 1 ft. 9 in. W x 2 ft. 2 in. H.(GJ).