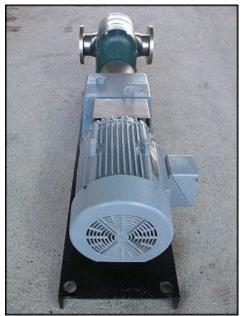

| Tri Clover PR300 Pump |                           |
|-----------------------|---------------------------|
| Mfg: Tri Clover       | Model: PR300-4-TC1-4-ST-S |
| Stock No: RCJF1602.15 | Serial No: T7122J         |

Tri-Clover Rotary Pump. Model: PR300-4-TC1-4-ST-S. S/N: T7122J. Flow rate for new pump is 300 gpm with required horsepower and pressure. Discuss with salesperson your process and product to determine if this pump should handle your specific duty. (2) 7-3/4 in. rotors. General Electric motor: 20 HP, 1770 RPM, 200-230/460 V, 49.2/24.6 A, 60 Hz, 3 Phase. (2) 6 in. dia. flanges. (8) 7/8 in. dia. mounting holes. 3-5/8 in. adjacent, 9-1/2 in. opposite. Overall dimensions: 6 ft. 1-1/2 in. L x 1 ft. 9 in. W x 2 ft. 2 in. H.(GJ).