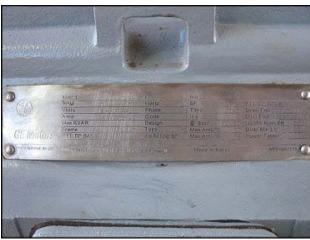

Tri-Clover Rotary Pump. Model: PR300-4-TC1-4-ST-S. S/N: T7122J. Flow rate for new pump is 300 gpm with required horsepower and pressure. Discuss with salesperson your process and product to determine if this pump should handle your specific duty. (2) 7-3/4 in. rotors. General Electric motor: 20 HP, 1770 RPM, 200-230/460 V, 49.2/24.6 A, 60 Hz, 3 Phase. (2) 6 in. dia. flanges. (8) 7/8 in. dia. mounting holes. 3-5/8 in. adjacent, 9-1/2 in. opposite. Overall dimensions: 6 ft. 1-1/2 in. L x 1 ft. 9 in. W x 2 ft. 2 in. H.(GJ).