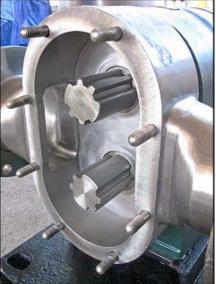

Tri-Clover Rotary Pump. Model: PR300-4-TC1-4-ST-S. S/N: T7122J. Flow rate for new pump is 300 gpm with required horsepower and pressure. Discuss with salesperson your process and product to determine if this pump should handle your specific duty. (2) 7-3/4 in. rotors. General Electric motor: 20 HP, 1770 RPM, 200-230/460 V, 49.2/24.6 A, 60 Hz, 3 Phase. (2) 6 in. dia. flanges. (8) 7/8 in. dia. mounting holes. 3-5/8 in. adjacent, 9-1/2 in. opposite. Overall dimensions: 6 ft. 1-1/2 in. L x 1 ft. 9 in. W x 2 ft. 2 in. H.(GJ).