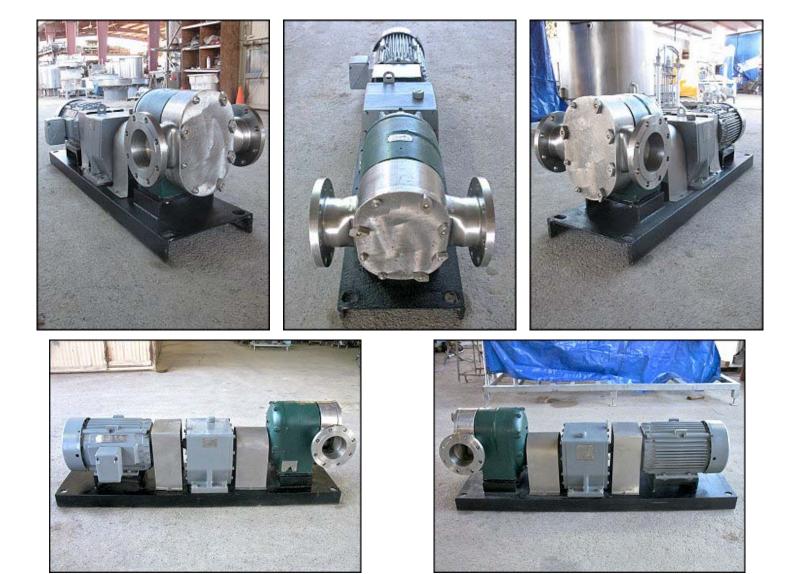

| Tri Clover PR300 Pump |                           |
|-----------------------|---------------------------|
| Mfg: Tri Clover       | Model: PR300-4-TC1-4-ST-S |
| Stock No: RCJF1602.15 | Serial No: T7122J         |

Tri-Clover Rotary Pump. Model: PR300-4-TC1-4-ST-S. S/N: T7122J. Flow rate for new pump is 300 gpm with required horsepower and pressure. Discuss with salesperson your process and product to determine if this pump should handle your specific duty. (2) 7-3/4 in. rotors. General Electric motor: 20 HP, 1770 RPM, 200-230/460 V, 49.2/24.6 A, 60 Hz, 3 Phase. (2) 6 in. dia. flanges. (8) 7/8 in. dia. mounting holes. 3-5/8 in. adjacent, 9-1/2 in. opposite. Overall dimensions: 6 ft. 1-1/2 in. L x 1 ft. 9 in. W x 2 ft. 2 in. H.(GJ).