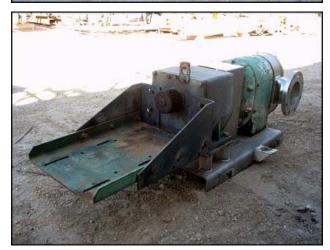

| Tri Clover PR300 Rotary Pump |                           |
|------------------------------|---------------------------|
| Mfg: Tri Clover              | Model: PR300-4-TC1-4-SL-S |
| Stock No: RCJF1611.15        | Serial No: U2583          |

Tri Clover PR300 Rotary Pump. Model: PR300-4-TC1-4-SL-S. S/N: U2583. Flow rate for new pump is 300 gpm with required horsepower and pressure. Discuss with salesperson your process and product to determine if this pump should handle your specific duty. (2) 7-3/4 in. rotors. Missing motor. (2) 6 in. dia. flange. (8) 7/8 in. dia. mounting hole. 3-3/4 in. adjacent, 9-1/2 in. opposite. Overall dimensions: 5 ft. 3-3/8 in. L x 2 ft. 2-3/4 in. W x 1 ft. 10-1/2 in. H.