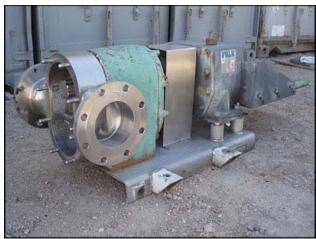

| Tri Clover PR300 Rotary Pump |                           |
|------------------------------|---------------------------|
| Mfg: Tri Clover              | Model: PR300-4-TC1-4-SL-S |
| Stock No: RCJF1611.15        | Serial No: U2583          |

Tri Clover PR300 Rotary Pump. Model: PR300-4-TC1-4-SL-S. S/N: U2583. Flow rate for new pump is 300 gpm with required horsepower and pressure. Discuss with salesperson your process and product to determine if this pump should handle your specific duty. (2) 7-3/4 in. rotors. Missing motor. (2) 6 in. dia. flange. (8) 7/8 in. dia. mounting hole. 3-3/4 in. adjacent, 9-1/2 in. opposite. Overall dimensions: 5 ft. 3-3/8 in. L x 2 ft. 2-3/4 in. W x 1 ft. 10-1/2 in. H.