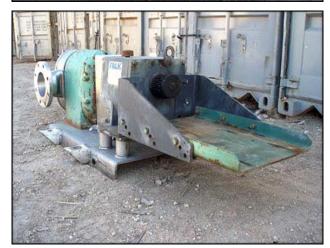

| Tri Clover PR300 Rotary Pump |                           |
|------------------------------|---------------------------|
| Mfg: Tri Clover              | Model: PR300-4-TC1-4-SL-S |
| Stock No: RCJF1611.15        | Serial No: U2583          |

Tri Clover PR300 Rotary Pump. Model: PR300-4-TC1-4-SL-S. S/N: U2583. Flow rate for new pump is 300 gpm with required horsepower and pressure. Discuss with salesperson your process and product to determine if this pump should handle your specific duty. (2) 7-3/4 in. rotors. Missing motor. (2) 6 in. dia. flange. (8) 7/8 in. dia. mounting hole. 3-3/4 in. adjacent, 9-1/2 in. opposite. Overall dimensions: 5 ft. 3-3/8 in. L x 2 ft. 2-3/4 in. W x 1 ft. 10-1/2 in. H.