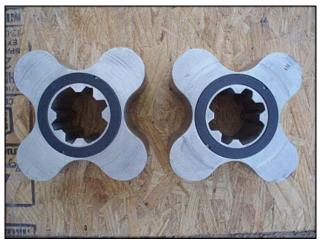

Tri Clover PR300 Rotary Pump. Model: PR300-4-TC1-4-SL-S. S/N: U2583. Flow rate for new pump is 300 gpm with required horsepower and pressure. Discuss with salesperson your process and product to determine if this pump should handle your specific duty. (2) 7-3/4 in. rotors. Missing motor. (2) 6 in. dia. flange. (8) 7/8 in. dia. mounting hole. 3-3/4 in. adjacent, 9-1/2 in. opposite. Overall dimensions: 5 ft. 3-3/8 in. L x 2 ft. 2-3/4 in. W x 1 ft. 10-1/2 in. H.