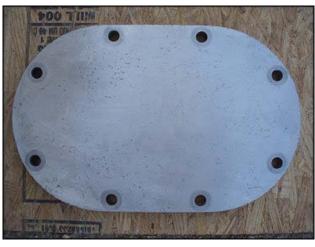

Tri Clover PR300 Rotary Pump. Model: PR300-4-TC1-4-SL-S. S/N: U2583. Flow rate for new pump is 300 gpm with required horsepower and pressure. Discuss with salesperson your process and product to determine if this pump should handle your specific duty. (2) 7-3/4 in. rotors. Missing motor. (2) 6 in. dia. flange. (8) 7/8 in. dia. mounting hole. 3-3/4 in. adjacent, 9-1/2 in. opposite. Overall dimensions: 5 ft. 3-3/8 in. L x 2 ft. 2-3/4 in. W x 1 ft. 10-1/2 in. H.