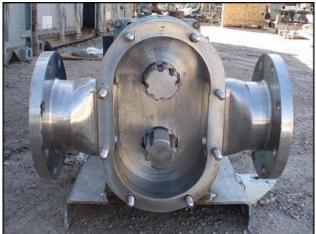

| Tri Clover PR300 Rotary Pump |                           |
|------------------------------|---------------------------|
| Mfg: Tri Clover              | Model: PR300-4-TC1-4-SL-S |
| Stock No: RCJF1611.15        | Serial No: U2583          |

Tri Clover PR300 Rotary Pump. Model: PR300-4-TC1-4-SL-S. S/N: U2583. Flow rate for new pump is 300 gpm with required horsepower and pressure. Discuss with salesperson your process and product to determine if this pump should handle your specific duty. (2) 7-3/4 in. rotors. Missing motor. (2) 6 in. dia. flange. (8) 7/8 in. dia. mounting hole. 3-3/4 in. adjacent, 9-1/2 in. opposite. Overall dimensions: 5 ft. 3-3/8 in. L x 2 ft. 2-3/4 in. W x 1 ft. 10-1/2 in. H.