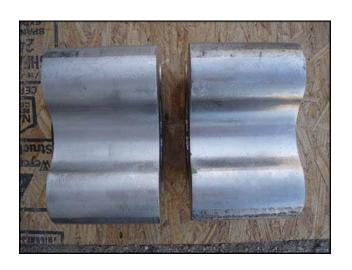

Tri Clover PR300 Rotary Pump. Model: PR300-4-TC1-4-SL-S. S/N: U2583. Flow rate for new pump is 300 gpm with required horsepower and pressure. Discuss with salesperson your process and product to determine if this pump should handle your specific duty. (2) 7-3/4 in. rotors. Missing motor. (2) 6 in. dia. flange. (8) 7/8 in. dia. mounting hole. 3-3/4 in. adjacent, 9-1/2 in. opposite. Overall dimensions: 5 ft. 3-3/8 in. L x 2 ft. 2-3/4 in. W x 1 ft. 10-1/2 in. H.