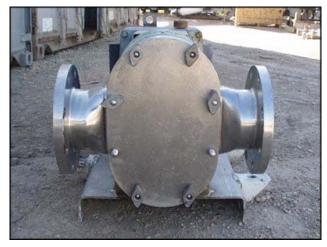

| Tri Clover PR300 Rotary Pump |                           |
|------------------------------|---------------------------|
| Mfg: Tri Clover              | Model: PR300-4-TC1-4-SL-S |
| Stock No: RCJF1611.15        | Serial No: U2583          |

Tri Clover PR300 Rotary Pump. Model: PR300-4-TC1-4-SL-S. S/N: U2583. Flow rate for new pump is 300 gpm with required horsepower and pressure. Discuss with salesperson your process and product to determine if this pump should handle your specific duty. (2) 7-3/4 in. rotors. Missing motor. (2) 6 in. dia. flange. (8) 7/8 in. dia. mounting hole. 3-3/4 in. adjacent, 9-1/2 in. opposite. Overall dimensions: 5 ft. 3-3/8 in. L x 2 ft. 2-3/4 in. W x 1 ft. 10-1/2 in. H.