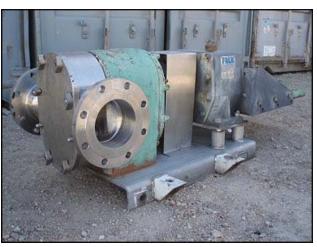

| Tri Clover PR300 Rotary Pump |                           |
|------------------------------|---------------------------|
| Mfg: Tri Clover              | Model: PR300-4-TC1-4-SL-S |
| Stock No: RCJF1611.15        | Serial No: U2583          |

Tri Clover PR300 Rotary Pump. Model: PR300-4-TC1-4-SL-S. S/N: U2583. Flow rate for new pump is 300 gpm with required horsepower and pressure. Discuss with salesperson your process and product to determine if this pump should handle your specific duty. (2) 7-3/4 in. rotors. Missing motor. (2) 6 in. dia. flange. (8) 7/8 in. dia. mounting hole. 3-3/4 in. adjacent, 9-1/2 in. opposite. Overall dimensions: 5 ft. 3-3/8 in. L x 2 ft. 2-3/4 in. W x 1 ft. 10-1/2 in. H.