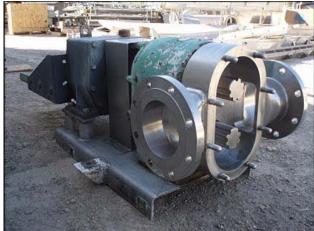

| Tri Clover PR300 Rotary Pump |                           |
|------------------------------|---------------------------|
| Mfg: Tri Clover              | Model: PR300-4-TC1-4-SL-S |
| Stock No: RCJF1611.15        | Serial No: U2583          |

Tri Clover PR300 Rotary Pump. Model: PR300-4-TC1-4-SL-S. S/N: U2583. Flow rate for new pump is 300 gpm with required horsepower and pressure. Discuss with salesperson your process and product to determine if this pump should handle your specific duty. (2) 7-3/4 in. rotors. Missing motor. (2) 6 in. dia. flange. (8) 7/8 in. dia. mounting hole. 3-3/4 in. adjacent, 9-1/2 in. opposite. Overall dimensions: 5 ft. 3-3/8 in. L x 2 ft. 2-3/4 in. W x 1 ft. 10-1/2 in. H.