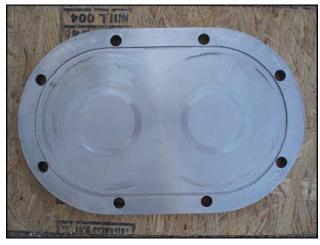

Tri Clover PR300 Rotary Pump. Model: PR300-4-TC1-4-SL-S. S/N: U2583. Flow rate for new pump is 300 gpm with required horsepower and pressure. Discuss with salesperson your process and product to determine if this pump should handle your specific duty. (2) 7-3/4 in. rotors. Missing motor. (2) 6 in. dia. flange. (8) 7/8 in. dia. mounting hole. 3-3/4 in. adjacent, 9-1/2 in. opposite. Overall dimensions: 5 ft. 3-3/8 in. L x 2 ft. 2-3/4 in. W x 1 ft. 10-1/2 in. H.