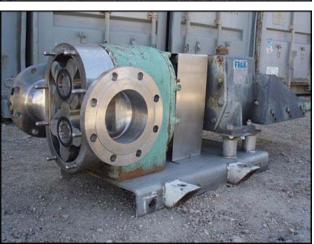

| Tri Clover PR300 Rotary Pump |                           |
|------------------------------|---------------------------|
| Mfg: Tri Clover              | Model: PR300-4-TC1-4-SL-S |
| Stock No: RCJF1611.15        | Serial No: U2583          |

Tri Clover PR300 Rotary Pump. Model: PR300-4-TC1-4-SL-S. S/N: U2583. Flow rate for new pump is 300 gpm with required horsepower and pressure. Discuss with salesperson your process and product to determine if this pump should handle your specific duty. (2) 7-3/4 in. rotors. Missing motor. (2) 6 in. dia. flange. (8) 7/8 in. dia. mounting hole. 3-3/4 in. adjacent, 9-1/2 in. opposite. Overall dimensions: 5 ft. 3-3/8 in. L x 2 ft. 2-3/4 in. W x 1 ft. 10-1/2 in. H.