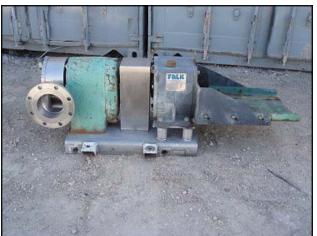

| Tri Clover PR300 Rotary Pump |                           |
|------------------------------|---------------------------|
| Mfg: Tri Clover              | Model: PR300-4-TC1-4-SL-S |
| Stock No: RCJF1611.15        | Serial No: U2583          |

Tri Clover PR300 Rotary Pump. Model: PR300-4-TC1-4-SL-S. S/N: U2583. Flow rate for new pump is 300 gpm with required horsepower and pressure. Discuss with salesperson your process and product to determine if this pump should handle your specific duty. (2) 7-3/4 in. rotors. Missing motor. (2) 6 in. dia. flange. (8) 7/8 in. dia. mounting hole. 3-3/4 in. adjacent, 9-1/2 in. opposite. Overall dimensions: 5 ft. 3-3/8 in. L x 2 ft. 2-3/4 in. W x 1 ft. 10-1/2 in. H.