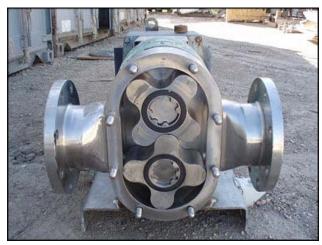

Tri Clover PR300 Rotary Pump. Model: PR300-4-TC1-4-SL-S. S/N: U2583. Flow rate for new pump is 300 gpm with required horsepower and pressure. Discuss with salesperson your process and product to determine if this pump should handle your specific duty. (2) 7-3/4 in. rotors. Missing motor. (2) 6 in. dia. flange. (8) 7/8 in. dia. mounting hole. 3-3/4 in. adjacent, 9-1/2 in. opposite. Overall dimensions: 5 ft. 3-3/8 in. L x 2 ft. 2-3/4 in. W x 1 ft. 10-1/2 in. H.