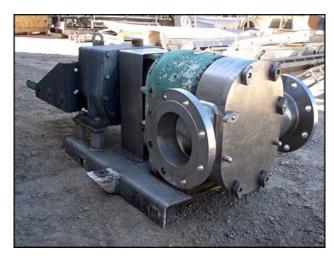

| Tri Clover PR300 Rotary Pump |                           |
|------------------------------|---------------------------|
| Mfg: Tri Clover              | Model: PR300-4-TC1-4-SL-S |
| Stock No: RCJF1611.15        | Serial No: U2583          |

Tri Clover PR300 Rotary Pump. Model: PR300-4-TC1-4-SL-S. S/N: U2583. Flow rate for new pump is 300 gpm with required horsepower and pressure. Discuss with salesperson your process and product to determine if this pump should handle your specific duty. (2) 7-3/4 in. rotors. Missing motor. (2) 6 in. dia. flange. (8) 7/8 in. dia. mounting hole. 3-3/4 in. adjacent, 9-1/2 in. opposite. Overall dimensions: 5 ft. 3-3/8 in. L x 2 ft. 2-3/4 in. W x 1 ft. 10-1/2 in. H.