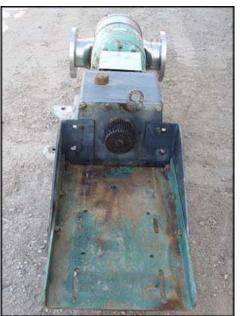

| Tri Clover PR300 Rotary Pump |                           |
|------------------------------|---------------------------|
| Mfg: Tri Clover              | Model: PR300-4-TC1-4-SL-S |
| Stock No: RCJF1611.15        | Serial No: U2583          |

Tri Clover PR300 Rotary Pump. Model: PR300-4-TC1-4-SL-S. S/N: U2583. Flow rate for new pump is 300 gpm with required horsepower and pressure. Discuss with salesperson your process and product to determine if this pump should handle your specific duty. (2) 7-3/4 in. rotors. Missing motor. (2) 6 in. dia. flange. (8) 7/8 in. dia. mounting hole. 3-3/4 in. adjacent, 9-1/2 in. opposite. Overall dimensions: 5 ft. 3-3/8 in. L x 2 ft. 2-3/4 in. W x 1 ft. 10-1/2 in. H.