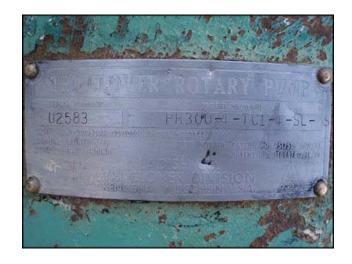

| Tri Clover PR300 Rotary Pump |                           |
|------------------------------|---------------------------|
| Mfg: Tri Clover              | Model: PR300-4-TC1-4-SL-S |
| Stock No: RCJF1611.15        | Serial No: U2583          |

Tri Clover PR300 Rotary Pump. Model: PR300-4-TC1-4-SL-S. S/N: U2583. Flow rate for new pump is 300 gpm with required horsepower and pressure. Discuss with salesperson your process and product to determine if this pump should handle your specific duty. (2) 7-3/4 in. rotors. Missing motor. (2) 6 in. dia. flange. (8) 7/8 in. dia. mounting hole. 3-3/4 in. adjacent, 9-1/2 in. opposite. Overall dimensions: 5 ft. 3-3/8 in. L x 2 ft. 2-3/4 in. W x 1 ft. 10-1/2 in. H.