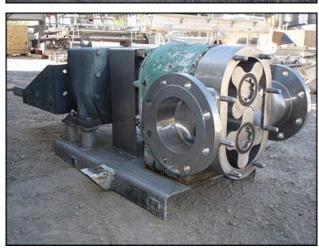

| Tri Clover PR300 Rotary Pump |                           |
|------------------------------|---------------------------|
| Mfg: Tri Clover              | Model: PR300-4-TC1-4-SL-S |
| Stock No: RCJF1611.15        | Serial No: U2583          |

Tri Clover PR300 Rotary Pump. Model: PR300-4-TC1-4-SL-S. S/N: U2583. Flow rate for new pump is 300 gpm with required horsepower and pressure. Discuss with salesperson your process and product to determine if this pump should handle your specific duty. (2) 7-3/4 in. rotors. Missing motor. (2) 6 in. dia. flange. (8) 7/8 in. dia. mounting hole. 3-3/4 in. adjacent, 9-1/2 in. opposite. Overall dimensions: 5 ft. 3-3/8 in. L x 2 ft. 2-3/4 in. W x 1 ft. 10-1/2 in. H.