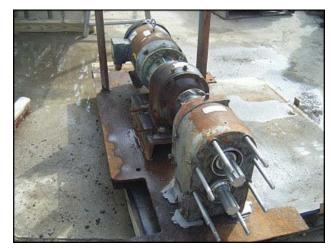

| Tri-Clover Positive Displacement Pump |                         |
|---------------------------------------|-------------------------|
| Mfg: Tri-Clover                       | Model: PR125-3-UC4-ST-S |
| Stock No: RCJF1632D                   | Serial No: X0510        |

Tri-Clover Positive Displacement Pump. Model: PR125-3-UC4-ST-S. S/N: X0510. Flow rate for new pump is 120 gpm with required horsepower and pressure. Discuss with salesperson your process and product to determine if this refurbished pump should handle your specific duty. Baldor Electric motor: 10 Hp, 1760 Rpm, 208-230/460 V, 28.5-28.4/14.2 A, 60 Hz, 3 Phase. APG drive: 20.0 Input Hp, 6.2 ratio, 4289 torque. Overall dimensions: 5 ft. L x 2 ft. W x 5 ft. 2-1/8 in. H.