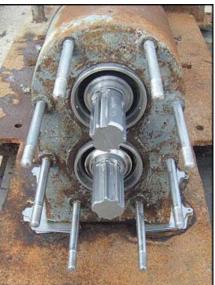

| Tri-Clover Positive Displacement Pump |                         |
|---------------------------------------|-------------------------|
| Mfg: Tri-Clover                       | Model: PR125-3-UC4-ST-S |
| Stock No: RCJF1632D                   | Serial No: X0510        |

Tri-Clover Positive Displacement Pump. Model: PR125-3-UC4-ST-S. S/N: X0510. Flow rate for new pump is 120 gpm with required horsepower and pressure. Discuss with salesperson your process and product to determine if this refurbished pump should handle your specific duty. Baldor Electric motor: 10 Hp, 1760 Rpm, 208-230/460 V, 28.5-28.4/14.2 A, 60 Hz, 3 Phase. APG drive: 20.0 Input Hp, 6.2 ratio, 4289 torque. Overall dimensions: 5 ft. L x 2 ft. W x 5 ft. 2-1/8 in. H.