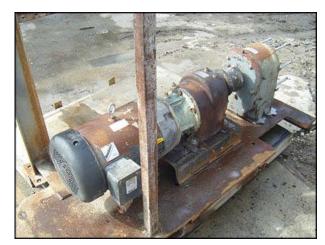

| Tri-Clover Positive Displacement Pump |                         |
|---------------------------------------|-------------------------|
| Mfg: Tri-Clover                       | Model: PR125-3-UC4-ST-S |
| Stock No: RCJF1632D                   | Serial No: X0510        |

Tri-Clover Positive Displacement Pump. Model: PR125-3-UC4-ST-S. S/N: X0510. Flow rate for new pump is 120 gpm with required horsepower and pressure. Discuss with salesperson your process and product to determine if this refurbished pump should handle your specific duty. Baldor Electric motor: 10 Hp, 1760 Rpm, 208-230/460 V, 28.5-28.4/14.2 A, 60 Hz, 3 Phase. APG drive: 20.0 Input Hp, 6.2 ratio, 4289 torque. Overall dimensions: 5 ft. L x 2 ft. W x 5 ft. 2-1/8 in. H.