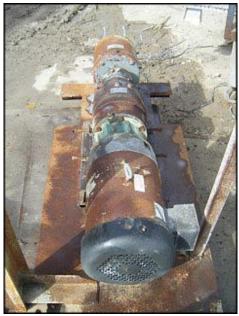

| Tri-Clover Positive Displacement Pump |                         |
|---------------------------------------|-------------------------|
| Mfg: Tri-Clover                       | Model: PR125-3-UC4-ST-S |
| Stock No: RCJF1632D                   | Serial No: X0510        |

Tri-Clover Positive Displacement Pump. Model: PR125-3-UC4-ST-S. S/N: X0510. Flow rate for new pump is 120 gpm with required horsepower and pressure. Discuss with salesperson your process and product to determine if this refurbished pump should handle your specific duty. Baldor Electric motor: 10 Hp, 1760 Rpm, 208-230/460 V, 28.5-28.4/14.2 A, 60 Hz, 3 Phase. APG drive: 20.0 Input Hp, 6.2 ratio, 4289 torque. Overall dimensions: 5 ft. L x 2 ft. W x 5 ft. 2-1/8 in. H.