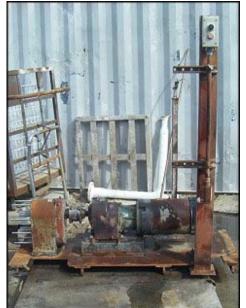

| Tri-Clover Positive Displacement Pump |                         |
|---------------------------------------|-------------------------|
| Mfg: Tri-Clover                       | Model: PR125-3-UC4-ST-S |
| Stock No: RCJF1632D                   | Serial No: X0510        |

Tri-Clover Positive Displacement Pump. Model: PR125-3-UC4-ST-S. S/N: X0510. Flow rate for new pump is 120 gpm with required horsepower and pressure. Discuss with salesperson your process and product to determine if this refurbished pump should handle your specific duty. Baldor Electric motor: 10 Hp, 1760 Rpm, 208-230/460 V, 28.5-28.4/14.2 A, 60 Hz, 3 Phase. APG drive: 20.0 Input Hp, 6.2 ratio, 4289 torque. Overall dimensions: 5 ft. L x 2 ft. W x 5 ft. 2-1/8 in. H.