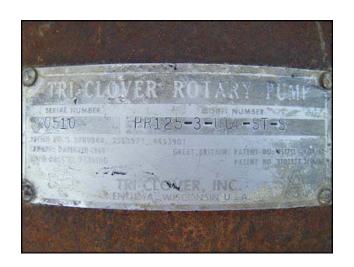

| Tri-Clover Positive Displacement Pump |                         |
|---------------------------------------|-------------------------|
| Mfg: Tri-Clover                       | Model: PR125-3-UC4-ST-S |
| Stock No: RCJF1632D                   | Serial No: X0510        |

Tri-Clover Positive Displacement Pump. Model: PR125-3-UC4-ST-S. S/N: X0510. Flow rate for new pump is 120 gpm with required horsepower and pressure. Discuss with salesperson your process and product to determine if this refurbished pump should handle your specific duty. Baldor Electric motor: 10 Hp, 1760 Rpm, 208-230/460 V, 28.5-28.4/14.2 A, 60 Hz, 3 Phase. APG drive: 20.0 Input Hp, 6.2 ratio, 4289 torque. Overall dimensions: 5 ft. L x 2 ft. W x 5 ft. 2-1/8 in. H.