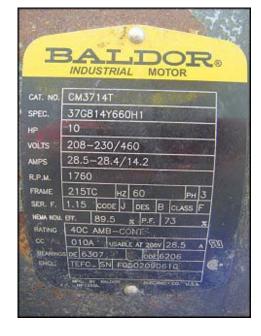

Tri-Clover Positive Displacement Pump. Model: PR125-3-UC4-ST-S. S/N: X0510. Flow rate for new pump is 120 gpm with required horsepower and pressure. Discuss with salesperson your process and product to determine if this refurbished pump should handle your specific duty. Baldor Electric motor: 10 Hp, 1760 Rpm, 208-230/460 V, 28.5-28.4/14.2 A, 60 Hz, 3 Phase. APG drive: 20.0 Input Hp, 6.2 ratio, 4289 torque. Overall dimensions: 5 ft. L x 2 ft. W x 5 ft. 2-1/8 in. H.