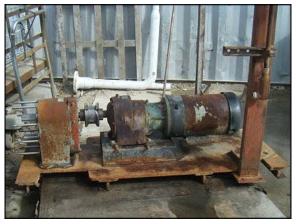

| Tri-Clover Positive Displacement Pump |                         |
|---------------------------------------|-------------------------|
| Mfg: Tri-Clover                       | Model: PR125-3-UC4-ST-S |
| Stock No: RCJF1632D                   | Serial No: X0510        |

Tri-Clover Positive Displacement Pump. Model: PR125-3-UC4-ST-S. S/N: X0510. Flow rate for new pump is 120 gpm with required horsepower and pressure. Discuss with salesperson your process and product to determine if this refurbished pump should handle your specific duty. Baldor Electric motor: 10 Hp, 1760 Rpm, 208-230/460 V, 28.5-28.4/14.2 A, 60 Hz, 3 Phase. APG drive: 20.0 Input Hp, 6.2 ratio, 4289 torque. Overall dimensions: 5 ft. L x 2 ft. W x 5 ft. 2-1/8 in. H.