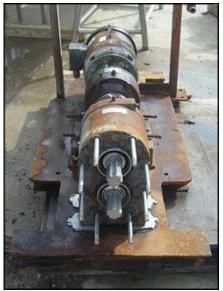

| Tri-Clover Positive Displacement Pump |                         |
|---------------------------------------|-------------------------|
| Mfg: Tri-Clover                       | Model: PR125-3-UC4-ST-S |
| Stock No: RCJF1632D                   | Serial No: X0510        |

Tri-Clover Positive Displacement Pump. Model: PR125-3-UC4-ST-S. S/N: X0510. Flow rate for new pump is 120 gpm with required horsepower and pressure. Discuss with salesperson your process and product to determine if this refurbished pump should handle your specific duty. Baldor Electric motor: 10 Hp, 1760 Rpm, 208-230/460 V, 28.5-28.4/14.2 A, 60 Hz, 3 Phase. APG drive: 20.0 Input Hp, 6.2 ratio, 4289 torque. Overall dimensions: 5 ft. L x 2 ft. W x 5 ft. 2-1/8 in. H.