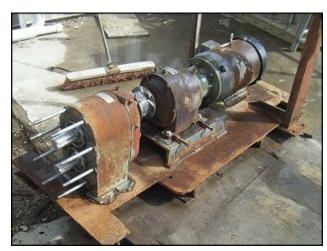

| Tri-Clover Positive Displacement Pump |                         |
|---------------------------------------|-------------------------|
| Mfg: Tri-Clover                       | Model: PR125-3-UC4-ST-S |
| Stock No: RCJF1632D                   | Serial No: X0510        |

Tri-Clover Positive Displacement Pump. Model: PR125-3-UC4-ST-S. S/N: X0510. Flow rate for new pump is 120 gpm with required horsepower and pressure. Discuss with salesperson your process and product to determine if this refurbished pump should handle your specific duty. Baldor Electric motor: 10 Hp, 1760 Rpm, 208-230/460 V, 28.5-28.4/14.2 A, 60 Hz, 3 Phase. APG drive: 20.0 Input Hp, 6.2 ratio, 4289 torque. Overall dimensions: 5 ft. L x 2 ft. W x 5 ft. 2-1/8 in. H.