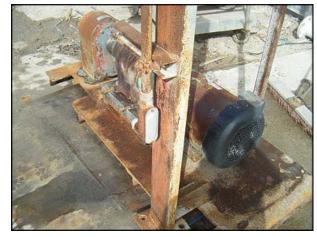

| Tri-Clover Positive Displacement Pump |                         |
|---------------------------------------|-------------------------|
| Mfg: Tri-Clover                       | Model: PR125-3-UC4-ST-S |
| Stock No: RCJF1632D                   | Serial No: X0510        |

Tri-Clover Positive Displacement Pump. Model: PR125-3-UC4-ST-S. S/N: X0510. Flow rate for new pump is 120 gpm with required horsepower and pressure. Discuss with salesperson your process and product to determine if this refurbished pump should handle your specific duty. Baldor Electric motor: 10 Hp, 1760 Rpm, 208-230/460 V, 28.5-28.4/14.2 A, 60 Hz, 3 Phase. APG drive: 20.0 Input Hp, 6.2 ratio, 4289 torque. Overall dimensions: 5 ft. L x 2 ft. W x 5 ft. 2-1/8 in. H.