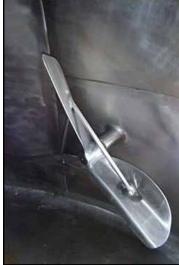

C.E. Howard Vertical Refrigerated Silo- 5,000 Gallon. S/N: 8268. Stainless steel; mild steel outer shell. 45% coldwall. Electra Motor with Horizontal Mixer, 1.5 hp, 86 rpm (final), 60 cycles, 3 phase. Oval manway: 20-1/2 in. L x 15-1/2 in. W. Inlets: (1) (1) 1-1/2 in. dia. NPT (male, jacket), (1) 2 in. dia. threaded fitting, (1) 2 in. dia. port, (1) 3 in. dia. port. Outlets: (1) 1-1/2 in. dia. NPT (male, jacket), (2) 2-1/2 in. dia. ball valves. Overall dimensions: 10 ft. 6 in. L x 116 in. W x 11 ft. 10 in. H. This piece is being offered and sold as is. It may or may not leak or be complete. Please be sure and look at pictures and ask for additional pictures. Do not rely on original descriptions. MAKE US AN OFFER. NO REASONABLE OFFER WILL BE REFUSED.