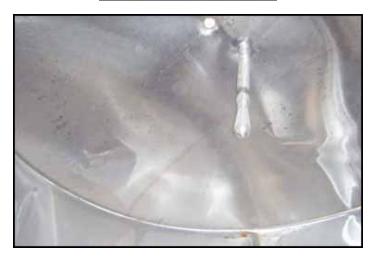

C.E. Howard Vertical Refrigerated Silo- 5,000 Gallon. S/N: 8268. Stainless steel; mild steel outer shell. 45% coldwall. Electra Motor with Horizontal Mixer, 1.5 hp, 86 rpm (final), 60 cycles, 3 phase. Oval manway: 20-1/2 in. L x 15-1/2 in. W. Inlets: (1) (1) 1-1/2 in. dia. NPT (male, jacket), (1) 2 in. dia. threaded fitting, (1) 2 in. dia. port, (1) 3 in. dia. port. Outlets: (1) 1-1/2 in. dia. NPT (male, jacket), (2) 2-1/2 in. dia. ball valves. Overall dimensions: 10 ft. 6 in. L x 116 in. W x 11 ft. 10 in. H. This piece is being offered and sold as is. It may or may not leak or be complete. Please be sure and look at pictures and ask for additional pictures. Do not rely on original descriptions. MAKE US AN OFFER. NO REASONABLE OFFER WILL BE REFUSED.