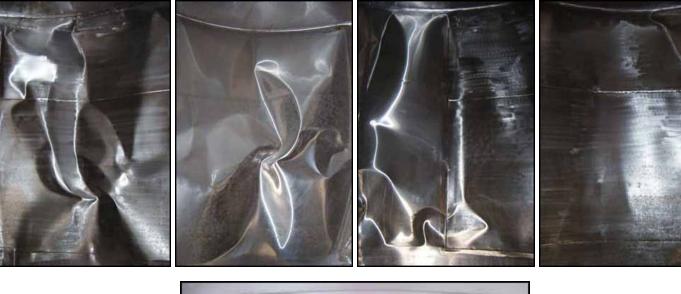

C.E. Howard Vertical Refrigerated Silo- 5,000 Gallon. S/N: 8268. Stainless steel; mild steel outer shell. 45% coldwall. Electra Motor with Horizontal Mixer, 1.5 hp, 86 rpm (final), 60 cycles, 3 phase. Oval manway: 20-1/2 in. L x 15-1/2 in. W. Inlets: (1) (1) 1-1/2 in. dia. NPT (male, jacket), (1) 2 in. dia. threaded fitting, (1) 2 in. dia. port, (1) 3 in. dia. port. Outlets: (1) 1-1/2 in. dia. NPT (male, jacket), (2) 2-1/2 in. dia. ball valves. Overall dimensions: 10 ft. 6 in. L x 116 in. W x 11 ft. 10 in. H. This piece is being offered and sold as is. It may or may not leak or be complete. Please be sure and look at pictures and ask for additional pictures. Do not rely on original descriptions. MAKE US AN OFFER. NO REASONABLE OFFER WILL BE REFUSED.