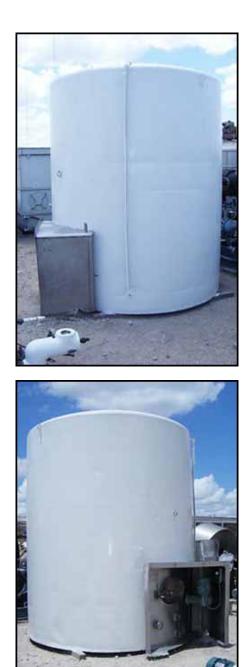

C.E. Howard Vertical Refrigerated Silo- 5,000 Gallon. S/N: 8268. Stainless steel; mild steel outer shell. 45% coldwall. Electra Motor with Horizontal Mixer, 1.5 hp, 86 rpm (final), 60 cycles, 3 phase. Oval manway: 20-1/2 in. L x 15-1/2 in. W. Inlets: (1) (1) 1-1/2 in. dia. NPT (male, jacket), (1) 2 in. dia. threaded fitting, (1) 2 in. dia. port, (1) 3 in. dia. port. Outlets: (1) 1-1/2 in. dia. NPT (male, jacket), (2) 2-1/2 in. dia. ball valves. Overall dimensions: 10 ft. 6 in. L x 116 in. W x 11 ft. 10 in. H. This piece is being offered and sold as is. It may or may not leak or be complete. Please be sure and look at pictures and ask for additional pictures. Do not rely on original descriptions. MAKE US AN OFFER. NO REASONABLE OFFER WILL BE REFUSED.