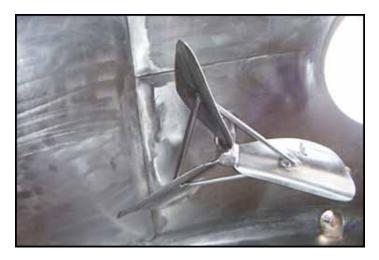

C.E. Howard Vertical Refrigerated Silo- 5,000 Gallon. S/N: 8268. Stainless steel; mild steel outer shell. 45% coldwall. Electra Motor with Horizontal Mixer, 1.5 hp, 86 rpm (final), 60 cycles, 3 phase. Oval manway: 20-1/2 in. L x 15-1/2 in. W. Inlets: (1) (1) 1-1/2 in. dia. NPT (male, jacket), (1) 2 in. dia. threaded fitting, (1) 2 in. dia. port, (1) 3 in. dia. port. Outlets: (1) 1-1/2 in. dia. NPT (male, jacket), (2) 2-1/2 in. dia. ball valves. Overall dimensions: 10 ft. 6 in. L x 116 in. W x 11 ft. 10 in. H. This piece is being offered and sold as is. It may or may not leak or be complete. Please be sure and look at pictures and ask for additional pictures. Do not rely on original descriptions. MAKE US AN OFFER. NO REASONABLE OFFER WILL BE REFUSED.