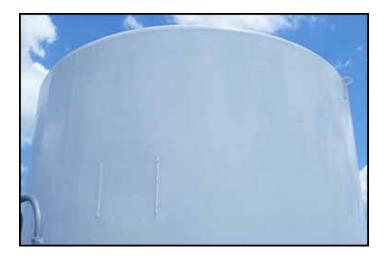

C.E. Howard Vertical Refrigerated Silo- 5,000 Gallon. S/N: 8268. Stainless steel; mild steel outer shell. 45% coldwall. Electra Motor with Horizontal Mixer, 1.5 hp, 86 rpm (final), 60 cycles, 3 phase. Oval manway: 20-1/2 in. L x 15-1/2 in. W. Inlets: (1) (1) 1-1/2 in. dia. NPT (male, jacket), (1) 2 in. dia. threaded fitting, (1) 2 in. dia. port, (1) 3 in. dia. port. Outlets: (1) 1-1/2 in. dia. NPT (male, jacket), (2) 2-1/2 in. dia. ball valves. Overall dimensions: 10 ft. 6 in. L x 116 in. W x 11 ft. 10 in. H. This piece is being offered and sold as is. It may or may not leak or be complete. Please be sure and look at pictures and ask for additional pictures. Do not rely on original descriptions. MAKE US AN OFFER. NO REASONABLE OFFER WILL BE REFUSED.