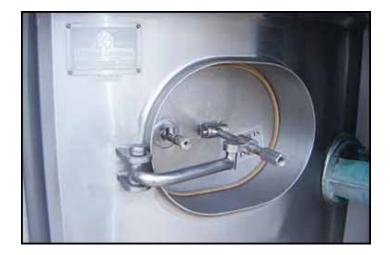

C.E. Howard Vertical Refrigerated Silo- 5,000 Gallon. S/N: 8268. Stainless steel; mild steel outer shell. 45% coldwall. Electra Motor with Horizontal Mixer, 1.5 hp, 86 rpm (final), 60 cycles, 3 phase. Oval manway: 20-1/2 in. L x 15-1/2 in. W. Inlets: (1) (1) 1-1/2 in. dia. NPT (male, jacket), (1) 2 in. dia. threaded fitting, (1) 2 in. dia. port, (1) 3 in. dia. port. Outlets: (1) 1-1/2 in. dia. NPT (male, jacket), (2) 2-1/2 in. dia. ball valves. Overall dimensions: 10 ft. 6 in. L x 116 in. W x 11 ft. 10 in. H. This piece is being offered and sold as is. It may or may not leak or be complete. Please be sure and look at pictures and ask for additional pictures. Do not rely on original descriptions. MAKE US AN OFFER. NO REASONABLE OFFER WILL BE REFUSED.