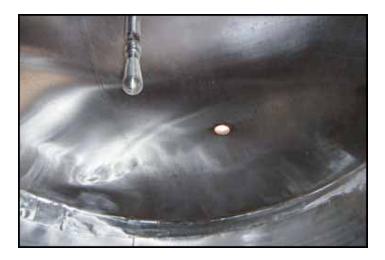

C.E. Howard Vertical Refrigerated Silo- 5,000 Gallon. S/N: 8268. Stainless steel; mild steel outer shell. 45% coldwall. Electra Motor with Horizontal Mixer, 1.5 hp, 86 rpm (final), 60 cycles, 3 phase. Oval manway: 20-1/2 in. L x 15-1/2 in. W. Inlets: (1) (1) 1-1/2 in. dia. NPT (male, jacket), (1) 2 in. dia. threaded fitting, (1) 2 in. dia. port, (1) 3 in. dia. port. Outlets: (1) 1-1/2 in. dia. NPT (male, jacket), (2) 2-1/2 in. dia. ball valves. Overall dimensions: 10 ft. 6 in. L x 116 in. W x 11 ft. 10 in. H. This piece is being offered and sold as is. It may or may not leak or be complete. Please be sure and look at pictures and ask for additional pictures. Do not rely on original descriptions. MAKE US AN OFFER. NO REASONABLE OFFER WILL BE REFUSED.