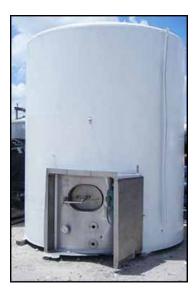

C.E. Howard Vertical Refrigerated Silo- 5,000 Gallon. S/N: 8268. Stainless steel; mild steel outer shell. 45% coldwall. Electra Motor with Horizontal Mixer, 1.5 hp, 86 rpm (final), 60 cycles, 3 phase. Oval manway: 20-1/2 in. L x 15-1/2 in. W. Inlets: (1) (1) 1-1/2 in. dia. NPT (male, jacket), (1) 2 in. dia. threaded fitting, (1) 2 in. dia. port, (1) 3 in. dia. port. Outlets: (1) 1-1/2 in. dia. NPT (male, jacket), (2) 2-1/2 in. dia. ball valves. Overall dimensions: 10 ft. 6 in. L x 116 in. W x 11 ft. 10 in. H. This piece is being offered and sold as is. It may or may not leak or be complete. Please be sure and look at pictures and ask for additional pictures. Do not rely on original descriptions. MAKE US AN OFFER. NO REASONABLE OFFER WILL BE REFUSED.