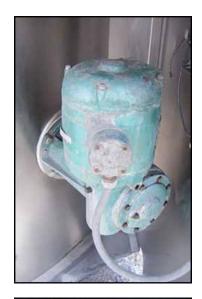

C.E. Howard Vertical Refrigerated Silo- 5,000 Gallon. S/N: 8268. Stainless steel; mild steel outer shell. 45% coldwall. Electra Motor with Horizontal Mixer, 1.5 hp, 86 rpm (final), 60 cycles, 3 phase. Oval manway: 20-1/2 in. L x 15-1/2 in. W. Inlets: (1) (1) 1-1/2 in. dia. NPT (male, jacket), (1) 2 in. dia. threaded fitting, (1) 2 in. dia. port, (1) 3 in. dia. port. Outlets: (1) 1-1/2 in. dia. NPT (male, jacket), (2) 2-1/2 in. dia. ball valves. Overall dimensions: 10 ft. 6 in. L x 116 in. W x 11 ft. 10 in. H. This piece is being offered and sold as is. It may or may not leak or be complete. Please be sure and look at pictures and ask for additional pictures. Do not rely on original descriptions. MAKE US AN OFFER. NO REASONABLE OFFER WILL BE REFUSED.