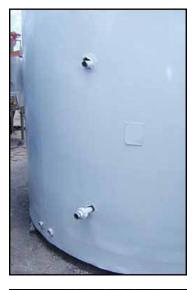

C.E. Howard Vertical Refrigerated Silo- 5,000 Gallon. S/N: 8268. Stainless steel; mild steel outer shell. 45% coldwall. Electra Motor with Horizontal Mixer, 1.5 hp, 86 rpm (final), 60 cycles, 3 phase. Oval manway: 20-1/2 in. L x 15-1/2 in. W. Inlets: (1) (1) 1-1/2 in. dia. NPT (male, jacket), (1) 2 in. dia. threaded fitting, (1) 2 in. dia. port, (1) 3 in. dia. port. Outlets: (1) 1-1/2 in. dia. NPT (male, jacket), (2) 2-1/2 in. dia. ball valves. Overall dimensions: 10 ft. 6 in. L x 116 in. W x 11 ft. 10 in. H. This piece is being offered and sold as is. It may or may not leak or be complete. Please be sure and look at pictures and ask for additional pictures. Do not rely on original descriptions. MAKE US AN OFFER. NO REASONABLE OFFER WILL BE REFUSED.