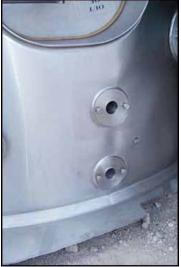

C.E. Howard Vertical Refrigerated Silo- 5,000 Gallon. S/N: 8268. Stainless steel; mild steel outer shell. 45% coldwall. Electra Motor with Horizontal Mixer, 1.5 hp, 86 rpm (final), 60 cycles, 3 phase. Oval manway: 20-1/2 in. L x 15-1/2 in. W. Inlets: (1) (1) 1-1/2 in. dia. NPT (male, jacket), (1) 2 in. dia. threaded fitting, (1) 2 in. dia. port, (1) 3 in. dia. port. Outlets: (1) 1-1/2 in. dia. NPT (male, jacket), (2) 2-1/2 in. dia. ball valves. Overall dimensions: 10 ft. 6 in. L x 116 in. W x 11 ft. 10 in. H. This piece is being offered and sold as is. It may or may not leak or be complete. Please be sure and look at pictures and ask for additional pictures. Do not rely on original descriptions. MAKE US AN OFFER. NO REASONABLE OFFER WILL BE REFUSED.