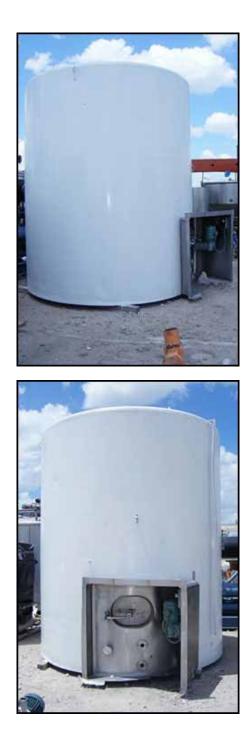

C.E. Howard Vertical Refrigerated Silo- 5,000 Gallon. S/N: 8268. Stainless steel; mild steel outer shell. 45% coldwall. Electra Motor with Horizontal Mixer, 1.5 hp, 86 rpm (final), 60 cycles, 3 phase. Oval manway: 20-1/2 in. L x 15-1/2 in. W. Inlets: (1) (1) 1-1/2 in. dia. NPT (male, jacket), (1) 2 in. dia. threaded fitting, (1) 2 in. dia. port, (1) 3 in. dia. port. Outlets: (1) 1-1/2 in. dia. NPT (male, jacket), (2) 2-1/2 in. dia. ball valves. Overall dimensions: 10 ft. 6 in. L x 116 in. W x 11 ft. 10 in. H. This piece is being offered and sold as is. It may or may not leak or be complete. Please be sure and look at pictures and ask for additional pictures. Do not rely on original descriptions. MAKE US AN OFFER. NO REASONABLE OFFER WILL BE REFUSED.