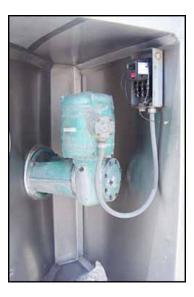

C.E. Howard Vertical Refrigerated Silo- 5,000 Gallon. S/N: 8268. Stainless steel; mild steel outer shell. 45% coldwall. Electra Motor with Horizontal Mixer, 1.5 hp, 86 rpm (final), 60 cycles, 3 phase. Oval manway: 20-1/2 in. L x 15-1/2 in. W. Inlets: (1) (1) 1-1/2 in. dia. NPT (male, jacket), (1) 2 in. dia. threaded fitting, (1) 2 in. dia. port, (1) 3 in. dia. port. Outlets: (1) 1-1/2 in. dia. NPT (male, jacket), (2) 2-1/2 in. dia. ball valves. Overall dimensions: 10 ft. 6 in. L x 116 in. W x 11 ft. 10 in. H. This piece is being offered and sold as is. It may or may not leak or be complete. Please be sure and look at pictures and ask for additional pictures. Do not rely on original descriptions. MAKE US AN OFFER. NO REASONABLE OFFER WILL BE REFUSED.