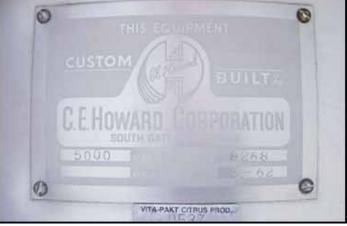

| C.E. Howard Vertical Refrigerated Silo- 5,000 Gallon |                  |
|------------------------------------------------------|------------------|
| Mfg: C.E. Howard                                     | Model:           |
| Stock No.: RCPK307.34a                               | Serial No.: 8268 |

C.E. Howard Vertical Refrigerated Silo- 5,000 Gallon. S/N: 8268. Stainless steel; mild steel outer shell. 45% coldwall. Electra Motor with Horizontal Mixer, 1.5 hp, 86 rpm (final), 60 cycles, 3 phase. Oval manway: 20-1/2 in. L x 15-1/2 in. W. Inlets: (1) (1) 1-1/2 in. dia. NPT (male, jacket), (1) 2 in. dia. threaded fitting, (1) 2 in. dia. port, (1) 3 in. dia. port. Outlets: (1) 1-1/2 in. dia. NPT (male, jacket), (2) 2-1/2 in. dia. ball valves. Overall dimensions: 10 ft. 6 in. L x 116 in. W x 11 ft. 10 in. H. This piece is being offered and sold as is. It may or may not leak or be complete. Please be sure and look at pictures and ask for additional pictures. Do not rely on original descriptions. MAKE US AN OFFER. NO REASONABLE OFFER WILL BE REFUSED.