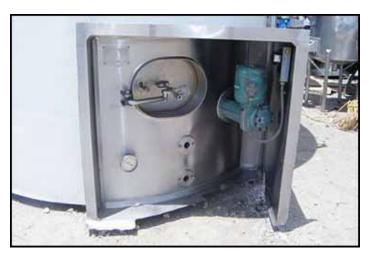

C.E. Howard Vertical Refrigerated Silo- 5,000 Gallon. S/N: 8268. Stainless steel; mild steel outer shell. 45% coldwall. Electra Motor with Horizontal Mixer, 1.5 hp, 86 rpm (final), 60 cycles, 3 phase. Oval manway: 20-1/2 in. L x 15-1/2 in. W. Inlets: (1) (1) 1-1/2 in. dia. NPT (male, jacket), (1) 2 in. dia. threaded fitting, (1) 2 in. dia. port, (1) 3 in. dia. port. Outlets: (1) 1-1/2 in. dia. NPT (male, jacket), (2) 2-1/2 in. dia. ball valves. Overall dimensions: 10 ft. 6 in. L x 116 in. W x 11 ft. 10 in. H. This piece is being offered and sold as is. It may or may not leak or be complete. Please be sure and look at pictures and ask for additional pictures. Do not rely on original descriptions. MAKE US AN OFFER. NO REASONABLE OFFER WILL BE REFUSED.