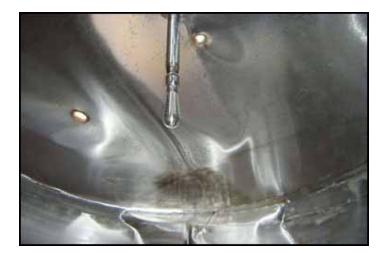

C.E. Howard Vertical Refrigerated Silo- 5,000 Gallon. S/N: 8268. Stainless steel; mild steel outer shell. 45% coldwall. Electra Motor with Horizontal Mixer, 1.5 hp, 86 rpm (final), 60 cycles, 3 phase. Oval manway: 20-1/2 in. L x 15-1/2 in. W. Inlets: (1) (1) 1-1/2 in. dia. NPT (male, jacket), (1) 2 in. dia. threaded fitting, (1) 2 in. dia. port, (1) 3 in. dia. port. Outlets: (1) 1-1/2 in. dia. NPT (male, jacket), (2) 2-1/2 in. dia. ball valves. Overall dimensions: 10 ft. 6 in. L x 116 in. W x 11 ft. 10 in. H. This piece is being offered and sold as is. It may or may not leak or be complete. Please be sure and look at pictures and ask for additional pictures. Do not rely on original descriptions. MAKE US AN OFFER. NO REASONABLE OFFER WILL BE REFUSED.