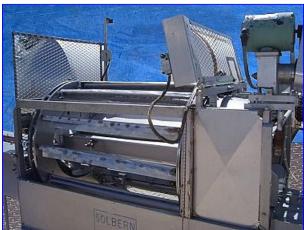

| Solbern Tumbler Filler |                  |
|------------------------|------------------|
| Mfg: Solbern           | Model:           |
| Stock No. RFPM219B.3a  | Serial No. 27773 |

Solbern Tumbler Filler. S/N: 27773. Drum diameter: 36 in. Shaker tray: 38 in. L x 13 in. W. Rail dimensions: 38 in. L x 1-1/2 in. W. Accumulating tray: 29 in. L x 23 in. W. Leeson Motor, 1/2 hp, 1/25/1425 V, 2-2.2/1-1.1 amps, 60/50 Hz, 3 phase. The shaker, while progressively filling, orients the product within the container to achieve a uniform fill density. The fill angle determines the fill volume. Output speed is determined by product type and filler model. Conveyor infeed/exit height: 1/2 in. Overall dimensions: 1/2 ft. 6 in. L x 1/2 in. W x 1/2 in. H.