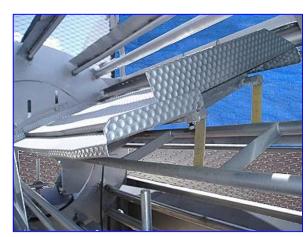

| Solbern Tumbler Filler |                  |
|------------------------|------------------|
| Mfg: Solbern           | Model:           |
| Stock No. RFPM219B.3a  | Serial No. 27773 |

Solbern Tumbler Filler. S/N: 27773. Drum diameter: 36 in. Shaker tray: 38 in. L x 13 in. W. Rail dimensions: 38 in. L x 1-1/2 in. W. Accumulating tray: 29 in. L x 23 in. W. Leeson Motor, 1/2 hp, 1/25/1425 V, 2-2.2/1-1.1 amps, 60/50 Hz, 3 phase. The shaker, while progressively filling, orients the product within the container to achieve a uniform fill density. The fill angle determines the fill volume. Output speed is determined by product type and filler model. Conveyor infeed/exit height: 1/2 in. Overall dimensions: 1/2 ft. 6 in. L x 1/2 in. W x 1/2 in. H.