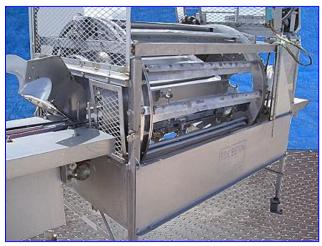

| Solbern Tumbler Filler |                  |
|------------------------|------------------|
| Mfg: Solbern           | Model:           |
| Stock No. RFPM219B.3a  | Serial No. 27773 |

Solbern Tumbler Filler. S/N: 27773. Drum diameter: 36 in. Shaker tray: 38 in. L x 13 in. W. Rail dimensions: 38 in. L x 1-1/2 in. W. Accumulating tray: 29 in. L x 23 in. W. Leeson Motor, 1/2 hp, 1/25/1425 V, 2-2.2/1-1.1 amps, 60/50 Hz, 3 phase. The shaker, while progressively filling, orients the product within the container to achieve a uniform fill density. The fill angle determines the fill volume. Output speed is determined by product type and filler model. Conveyor infeed/exit height: 1/2 in. Overall dimensions: 1/2 ft. 6 in. L x 1/2 in. W x 1/2 in. H.