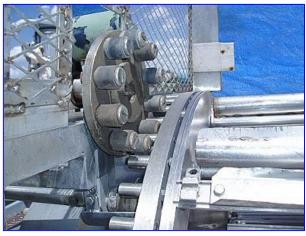

| Solbern Tumbler Filler |                  |
|------------------------|------------------|
| Mfg: Solbern           | Model:           |
| Stock No. RFPM219B.3a  | Serial No. 27773 |

Solbern Tumbler Filler. S/N: 27773. Drum diameter: 36 in. Shaker tray: 38 in. L x 13 in. W. Rail dimensions: 38 in. L x 1-1/2 in. W. Accumulating tray: 29 in. L x 23 in. W. Leeson Motor, 1/2 hp, 1/25/1425 V, 2-2.2/1-1.1 amps, 60/50 Hz, 3 phase. The shaker, while progressively filling, orients the product within the container to achieve a uniform fill density. The fill angle determines the fill volume. Output speed is determined by product type and filler model. Conveyor infeed/exit height: 1/2 in. Overall dimensions: 1/2 ft. 6 in. L x 1/2 in. W x 1/2 in. H.