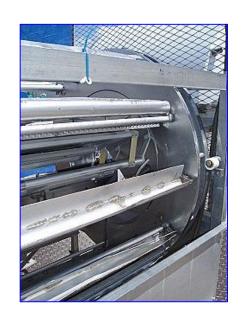

| Solbern Tumbler Filler |                  |
|------------------------|------------------|
| Mfg: Solbern           | Model:           |
| Stock No. RFPM219B.3a  | Serial No. 27773 |

Solbern Tumbler Filler. S/N: 27773. Drum diameter: 36 in. Shaker tray: 38 in. L x 13 in. W. Rail dimensions: 38 in. L x 1-1/2 in. W. Accumulating tray: 29 in. L x 23 in. W. Leeson Motor, 1/2 hp, 1/25/1425 V, 2-2.2/1-1.1 amps, 60/50 Hz, 3 phase. The shaker, while progressively filling, orients the product within the container to achieve a uniform fill density. The fill angle determines the fill volume. Output speed is determined by product type and filler model. Conveyor infeed/exit height: 1/2 in. Overall dimensions: 1/2 ft. 6 in. L x 1/2 in. W x 1/2 in. H.