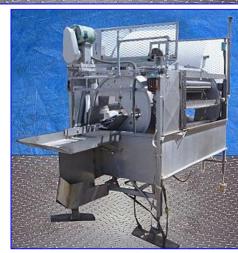

| Solbern Tumbler Filler |                  |
|------------------------|------------------|
| Mfg: Solbern           | Model:           |
| Stock No. RFPM219B.3a  | Serial No. 27773 |

Solbern Tumbler Filler. S/N: 27773. Drum diameter: 36 in. Shaker tray: 38 in. L x 13 in. W. Rail dimensions: 38 in. L x 1-1/2 in. W. Accumulating tray: 29 in. L x 23 in. W. Leeson Motor, 1/2 hp, 1/25/1425 V, 2-2.2/1-1.1 amps, 60/50 Hz, 3 phase. The shaker, while progressively filling, orients the product within the container to achieve a uniform fill density. The fill angle determines the fill volume. Output speed is determined by product type and filler model. Conveyor infeed/exit height: 1/2 in. Overall dimensions: 1/2 ft. 6 in. L x 1/2 in. W x 1/2 in. H.