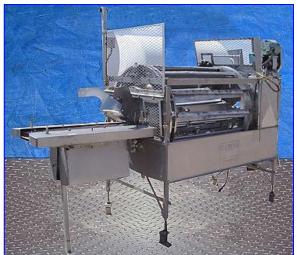

| Solbern Tumbler Filler |                  |
|------------------------|------------------|
| Mfg: Solbern           | Model:           |
| Stock No. RFPM219B.3a  | Serial No. 27773 |

Solbern Tumbler Filler. S/N: 27773. Drum diameter: 36 in. Shaker tray: 38 in. L x 13 in. W. Rail dimensions: 38 in. L x 1-1/2 in. W. Accumulating tray: 29 in. L x 23 in. W. Leeson Motor, 1/2 hp, 1/25/1425 V, 2-2.2/1-1.1 amps, 60/50 Hz, 3 phase. The shaker, while progressively filling, orients the product within the container to achieve a uniform fill density. The fill angle determines the fill volume. Output speed is determined by product type and filler model. Conveyor infeed/exit height: 1/2 in. Overall dimensions: 1/2 ft. 6 in. L x 1/2 in. W x 1/2 in. H.