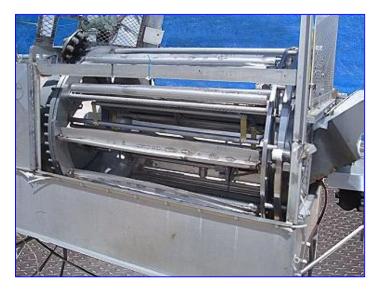

| Solbern Tumbler Filler |                  |
|------------------------|------------------|
| Mfg: Solbern           | Model:           |
| Stock No. RFPM219B.3a  | Serial No. 27773 |

Solbern Tumbler Filler. S/N: 27773. Drum diameter: 36 in. Shaker tray: 38 in. L x 13 in. W. Rail dimensions: 38 in. L x 1-1/2 in. W. Accumulating tray: 29 in. L x 23 in. W. Leeson Motor, 1/2 hp, 1/25/1425 V, 2-2.2/1-1.1 amps, 60/50 Hz, 3 phase. The shaker, while progressively filling, orients the product within the container to achieve a uniform fill density. The fill angle determines the fill volume. Output speed is determined by product type and filler model. Conveyor infeed/exit height: 1/2 in. Overall dimensions: 1/2 ft. 6 in. L x 1/2 in. W x 1/2 in. H.