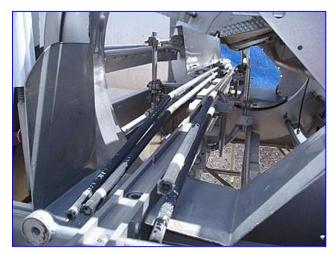

| Solbern Tumbler Filler |                  |
|------------------------|------------------|
| Mfg: Solbern           | Model:           |
| Stock No. RFPM219B.3a  | Serial No. 27773 |

Solbern Tumbler Filler. S/N: 27773. Drum diameter: 36 in. Shaker tray: 38 in. L x 13 in. W. Rail dimensions: 38 in. L x 1-1/2 in. W. Accumulating tray: 29 in. L x 23 in. W. Leeson Motor, 1/2 hp, 1/25/1425 V, 2-2.2/1-1.1 amps, 60/50 Hz, 3 phase. The shaker, while progressively filling, orients the product within the container to achieve a uniform fill density. The fill angle determines the fill volume. Output speed is determined by product type and filler model. Conveyor infeed/exit height: 1/2 in. Overall dimensions: 1/2 ft. 6 in. L x 1/2 in. W x 1/2 in. H.