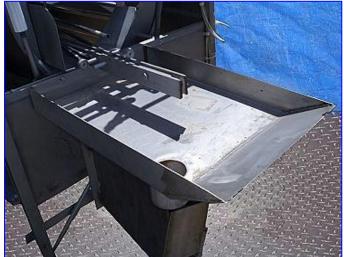

| Solbern Tumbler Filler |                  |
|------------------------|------------------|
| Mfg: Solbern           | Model:           |
| Stock No. RFPM219B.3a  | Serial No. 27773 |

Solbern Tumbler Filler. S/N: 27773. Drum diameter: 36 in. Shaker tray: 38 in. L x 13 in. W. Rail dimensions: 38 in. L x 1-1/2 in. W. Accumulating tray: 29 in. L x 23 in. W. Leeson Motor, 1/2 hp, 1/25/1425 V, 2-2.2/1-1.1 amps, 60/50 Hz, 3 phase. The shaker, while progressively filling, orients the product within the container to achieve a uniform fill density. The fill angle determines the fill volume. Output speed is determined by product type and filler model. Conveyor infeed/exit height: 1/2 in. Overall dimensions: 1/2 ft. 6 in. L x 1/2 in. W x 1/2 in. H.