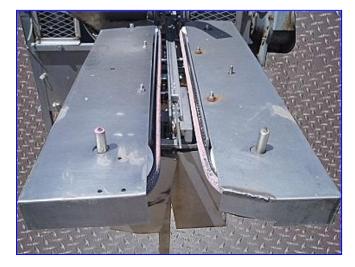

| Solbern Tumbler Filler |                  |
|------------------------|------------------|
| Mfg: Solbern           | Model:           |
| Stock No. RFPM219B.3a  | Serial No. 27773 |

Solbern Tumbler Filler. S/N: 27773. Drum diameter: 36 in. Shaker tray: 38 in. L x 13 in. W. Rail dimensions: 38 in. L x 1-1/2 in. W. Accumulating tray: 29 in. L x 23 in. W. Leeson Motor, 1/2 hp, 1/25/1425 V, 2-2.2/1-1.1 amps, 60/50 Hz, 3 phase. The shaker, while progressively filling, orients the product within the container to achieve a uniform fill density. The fill angle determines the fill volume. Output speed is determined by product type and filler model. Conveyor infeed/exit height: 1/2 in. Overall dimensions: 1/2 ft. 6 in. L x 1/2 in. W x 1/2 in. H.