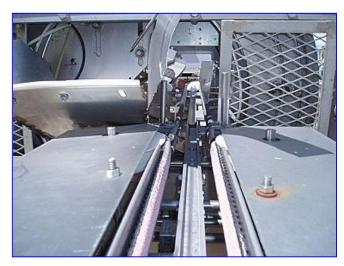

| Solbern Tumbler Filler |                  |
|------------------------|------------------|
| Mfg: Solbern           | Model:           |
| Stock No. RFPM219B.3a  | Serial No. 27773 |

Solbern Tumbler Filler. S/N: 27773. Drum diameter: 36 in. Shaker tray: 38 in. L x 13 in. W. Rail dimensions: 38 in. L x 1-1/2 in. W. Accumulating tray: 29 in. L x 23 in. W. Leeson Motor, 1/2 hp, 1/25/1425 V, 2-2.2/1-1.1 amps, 60/50 Hz, 3 phase. The shaker, while progressively filling, orients the product within the container to achieve a uniform fill density. The fill angle determines the fill volume. Output speed is determined by product type and filler model. Conveyor infeed/exit height: 1/2 in. Overall dimensions: 1/2 ft. 6 in. L x 1/2 in. W x 1/2 in. H.