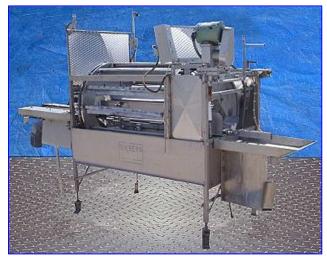

| Solbern Tumbler Filler |                  |
|------------------------|------------------|
| Mfg: Solbern           | Model:           |
| Stock No. RFPM219B.3a  | Serial No. 27773 |

Solbern Tumbler Filler. S/N: 27773. Drum diameter: 36 in. Shaker tray: 38 in. L x 13 in. W. Rail dimensions: 38 in. L x 1-1/2 in. W. Accumulating tray: 29 in. L x 23 in. W. Leeson Motor, 1/2 hp, 1/25/1425 V, 2-2.2/1-1.1 amps, 60/50 Hz, 3 phase. The shaker, while progressively filling, orients the product within the container to achieve a uniform fill density. The fill angle determines the fill volume. Output speed is determined by product type and filler model. Conveyor infeed/exit height: 1/2 in. Overall dimensions: 1/2 ft. 6 in. L x 1/2 in. W x 1/2 in. H.