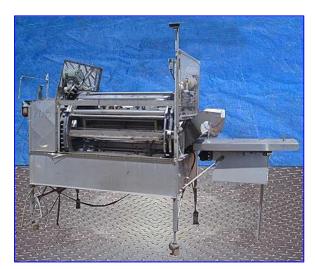

| Solbern Tumbler Filler |                  |
|------------------------|------------------|
| Mfg: Solbern           | Model:           |
| Stock No. RFPM219B.3a  | Serial No. 27773 |

Solbern Tumbler Filler. S/N: 27773. Drum diameter: 36 in. Shaker tray: 38 in. L x 13 in. W. Rail dimensions: 38 in. L x 1-1/2 in. W. Accumulating tray: 29 in. L x 23 in. W. Leeson Motor, 1/2 hp, 1/25/1425 V, 2-2.2/1-1.1 amps, 60/50 Hz, 3 phase. The shaker, while progressively filling, orients the product within the container to achieve a uniform fill density. The fill angle determines the fill volume. Output speed is determined by product type and filler model. Conveyor infeed/exit height: 1/2 in. Overall dimensions: 1/2 ft. 6 in. L x 1/2 in. W x 1/2 in. H.