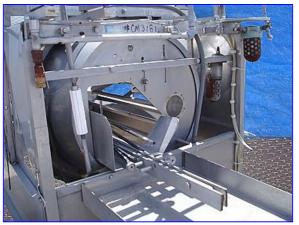

| Solbern Tumbler Filler |                  |
|------------------------|------------------|
| Mfg: Solbern           | Model:           |
| Stock No. RFPM219B.3a  | Serial No. 27773 |

Solbern Tumbler Filler. S/N: 27773. Drum diameter: 36 in. Shaker tray: 38 in. L x 13 in. W. Rail dimensions: 38 in. L x 1-1/2 in. W. Accumulating tray: 29 in. L x 23 in. W. Leeson Motor, 1/2 hp, 1/25/1425 V, 2-2.2/1-1.1 amps, 60/50 Hz, 3 phase. The shaker, while progressively filling, orients the product within the container to achieve a uniform fill density. The fill angle determines the fill volume. Output speed is determined by product type and filler model. Conveyor infeed/exit height: 1/2 in. Overall dimensions: 1/2 ft. 6 in. L x 1/2 in. W x 1/2 in. H.