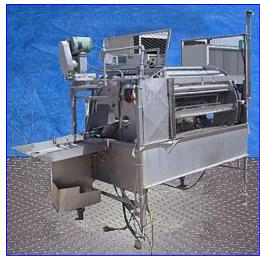

| Solbern Tumbler Filler |                  |
|------------------------|------------------|
| Mfg: Solbern           | Model:           |
| Stock No. RFPM219B.3a  | Serial No. 27773 |

Solbern Tumbler Filler. S/N: 27773. Drum diameter: 36 in. Shaker tray: 38 in. L x 13 in. W. Rail dimensions: 38 in. L x 1-1/2 in. W. Accumulating tray: 29 in. L x 23 in. W. Leeson Motor, 1/2 hp, 1/25/1425 V, 2-2.2/1-1.1 amps, 60/50 Hz, 3 phase. The shaker, while progressively filling, orients the product within the container to achieve a uniform fill density. The fill angle determines the fill volume. Output speed is determined by product type and filler model. Conveyor infeed/exit height: 1/2 in. Overall dimensions: 1/2 ft. 6 in. L x 1/2 in. W x 1/2 in. H.