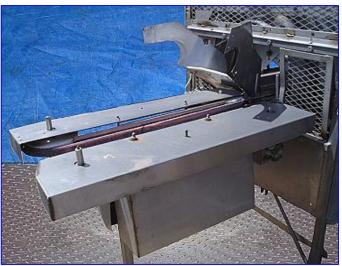

| Solbern Tumbler Filler |                  |
|------------------------|------------------|
| Mfg: Solbern           | Model:           |
| Stock No. RFPM219B.3a  | Serial No. 27773 |

Solbern Tumbler Filler. S/N: 27773. Drum diameter: 36 in. Shaker tray: 38 in. L x 13 in. W. Rail dimensions: 38 in. L x 1-1/2 in. W. Accumulating tray: 29 in. L x 23 in. W. Leeson Motor, 1/2 hp, 1/25/1425 V, 2-2.2/1-1.1 amps, 60/50 Hz, 3 phase. The shaker, while progressively filling, orients the product within the container to achieve a uniform fill density. The fill angle determines the fill volume. Output speed is determined by product type and filler model. Conveyor infeed/exit height: 1/2 in. Overall dimensions: 1/2 ft. 6 in. L x 1/2 in. W x 1/2 in. H.