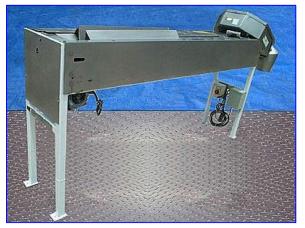

| Urschel Slicer, Model OC-30 |                        |
|-----------------------------|------------------------|
| Mfg: Urschel                | Model: OC-30           |
| Stock No. RFPM271.18        | Serial No <u>.</u> 195 |

Urschel Slicer. Model: OC-30. S/N: 195. Cutting wheel diameter: 15 in. Blade Motor, 2 hp, 1740 rpm, 208-230/460 V, 6.5-3.2 amps. Conveyor Belt Motor. Belt dimensions: 88 in. L x 2 in. W. Product clearance: 2-1/2 in. W x 2-1/2 in. H. The Urschel Model OC specializes in crosscut bias slicing of elongated products including: pickles, carrots, celery, rhubarb, okra, potatoes, squash, etc. The machine features a wide selection of slice thicknesses, continuous operation for uninterrupted production, and simplified design for easy cleanup and maintenance. Types of cuts: bias flat slices and bias Crinkle slices: wide range from 1/16 to 1-3/4 inches, bias flat slices when specially equipped with a micro-slice wheel: 0.030 to 0.120 inches. Product inlet: 32 in. L x 3 in. W x 5 in. H. outlet: 3 in. W x 3 in. H. Overall dimensions: 112 in. L x 20 in. W x 58 in. H.