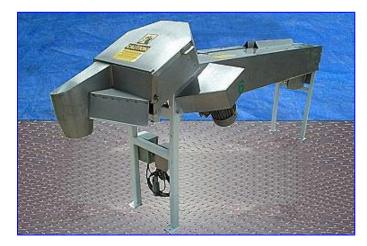

| Urschel Slicer, Model OC-30 |                        |
|-----------------------------|------------------------|
| Mfg: Urschel                | Model: OC-30           |
| Stock No. RFPM271.18        | Serial No <u>.</u> 195 |

Urschel Slicer. Model: OC-30. S/N: 195. Cutting wheel diameter: 15 in. Blade Motor, 2 hp, 1740 rpm, 208-230/460 V, 6.5-3.2 amps. Conveyor Belt Motor. Belt dimensions: 88 in. L x 2 in. W. Product clearance: 2-1/2 in. W x 2-1/2 in. H. The Urschel Model OC specializes in crosscut bias slicing of elongated products including: pickles, carrots, celery, rhubarb, okra, potatoes, squash, etc. The machine features a wide selection of slice thicknesses, continuous operation for uninterrupted production, and simplified design for easy cleanup and maintenance. Types of cuts: bias flat slices and bias Crinkle slices: wide range from 1/16 to 1-3/4 inches, bias flat slices when specially equipped with a micro-slice wheel: 0.030 to 0.120 inches. Product inlet: 32 in. L x 3 in. W x 5 in. H. outlet: 3 in. W x 3 in. H. Overall dimensions: 112 in. L x 20 in. W x 58 in. H.