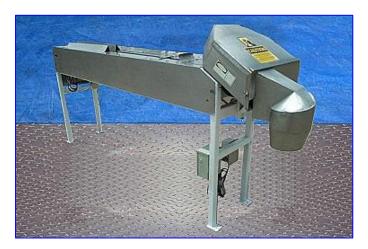

| Urschel Slicer, Model OC-30 |                        |
|-----------------------------|------------------------|
| Mfg: Urschel                | Model: OC-30           |
| Stock No. RFPM271.18        | Serial No <u>.</u> 195 |

Urschel Slicer. Model: OC-30. S/N: 195. Cutting wheel diameter: 15 in. Blade Motor, 2 hp, 1740 rpm, 208-230/460 V, 6.5-3.2 amps. Conveyor Belt Motor. Belt dimensions: 88 in. L x 2 in. W. Product clearance: 2-1/2 in. W x 2-1/2 in. H. The Urschel Model OC specializes in crosscut bias slicing of elongated products including: pickles, carrots, celery, rhubarb, okra, potatoes, squash, etc. The machine features a wide selection of slice thicknesses, continuous operation for uninterrupted production, and simplified design for easy cleanup and maintenance. Types of cuts: bias flat slices and bias Crinkle slices: wide range from 1/16 to 1-3/4 inches, bias flat slices when specially equipped with a micro-slice wheel: 0.030 to 0.120 inches. Product inlet: 32 in. L x 3 in. W x 5 in. H. outlet: 3 in. W x 3 in. H. Overall dimensions: 112 in. L x 20 in. W x 58 in. H.