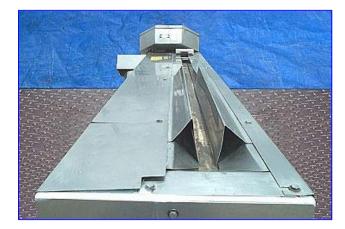

| Urschel Slicer, Model OC-30 |                        |
|-----------------------------|------------------------|
| Mfg: Urschel                | Model: OC-30           |
| Stock No. RFPM271.18        | Serial No <u>.</u> 195 |

Urschel Slicer. Model: OC-30. S/N: 195. Cutting wheel diameter: 15 in. Blade Motor, 2 hp, 1740 rpm, 208-230/460 V, 6.5-3.2 amps. Conveyor Belt Motor. Belt dimensions: 88 in. L x 2 in. W. Product clearance: 2-1/2 in. W x 2-1/2 in. H. The Urschel Model OC specializes in crosscut bias slicing of elongated products including: pickles, carrots, celery, rhubarb, okra, potatoes, squash, etc. The machine features a wide selection of slice thicknesses, continuous operation for uninterrupted production, and simplified design for easy cleanup and maintenance. Types of cuts: bias flat slices and bias Crinkle slices: wide range from 1/16 to 1-3/4 inches, bias flat slices when specially equipped with a micro-slice wheel: 0.030 to 0.120 inches. Product inlet: 32 in. L x 3 in. W x 5 in. H. outlet: 3 in. W x 3 in. H. Overall dimensions: 112 in. L x 20 in. W x 58 in. H.