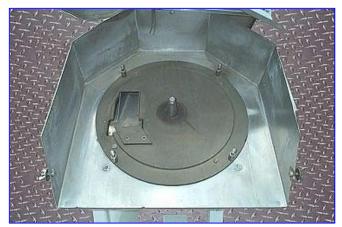

| Urschel Slicer, Model OC-30 |                        |
|-----------------------------|------------------------|
| Mfg: Urschel                | Model: OC-30           |
| Stock No. RFPM271.18        | Serial No <u>.</u> 195 |

Urschel Slicer. Model: OC-30. S/N: 195. Cutting wheel diameter: 15 in. Blade Motor, 2 hp, 1740 rpm, 208-230/460 V, 6.5-3.2 amps. Conveyor Belt Motor. Belt dimensions: 88 in. L x 2 in. W. Product clearance: 2-1/2 in. W x 2-1/2 in. H. The Urschel Model OC specializes in crosscut bias slicing of elongated products including: pickles, carrots, celery, rhubarb, okra, potatoes, squash, etc. The machine features a wide selection of slice thicknesses, continuous operation for uninterrupted production, and simplified design for easy cleanup and maintenance. Types of cuts: bias flat slices and bias Crinkle slices: wide range from 1/16 to 1-3/4 inches, bias flat slices when specially equipped with a micro-slice wheel: 0.030 to 0.120 inches. Product inlet: 32 in. L x 3 in. W x 5 in. H. outlet: 3 in. W x 3 in. H. Overall dimensions: 112 in. L x 20 in. W x 58 in. H.