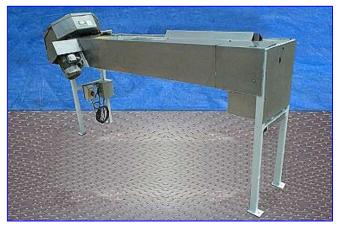

| Urschel Slicer, Model OC-30 |                        |
|-----------------------------|------------------------|
| Mfg: Urschel                | Model: OC-30           |
| Stock No. RFPM271.18        | Serial No <u>.</u> 195 |

Urschel Slicer. Model: OC-30. S/N: 195. Cutting wheel diameter: 15 in. Blade Motor, 2 hp, 1740 rpm, 208-230/460 V, 6.5-3.2 amps. Conveyor Belt Motor. Belt dimensions: 88 in. L x 2 in. W. Product clearance: 2-1/2 in. W x 2-1/2 in. H. The Urschel Model OC specializes in crosscut bias slicing of elongated products including: pickles, carrots, celery, rhubarb, okra, potatoes, squash, etc. The machine features a wide selection of slice thicknesses, continuous operation for uninterrupted production, and simplified design for easy cleanup and maintenance. Types of cuts: bias flat slices and bias Crinkle slices: wide range from 1/16 to 1-3/4 inches, bias flat slices when specially equipped with a micro-slice wheel: 0.030 to 0.120 inches. Product inlet: 32 in. L x 3 in. W x 5 in. H. outlet: 3 in. W x 3 in. H. Overall dimensions: 112 in. L x 20 in. W x 58 in. H.